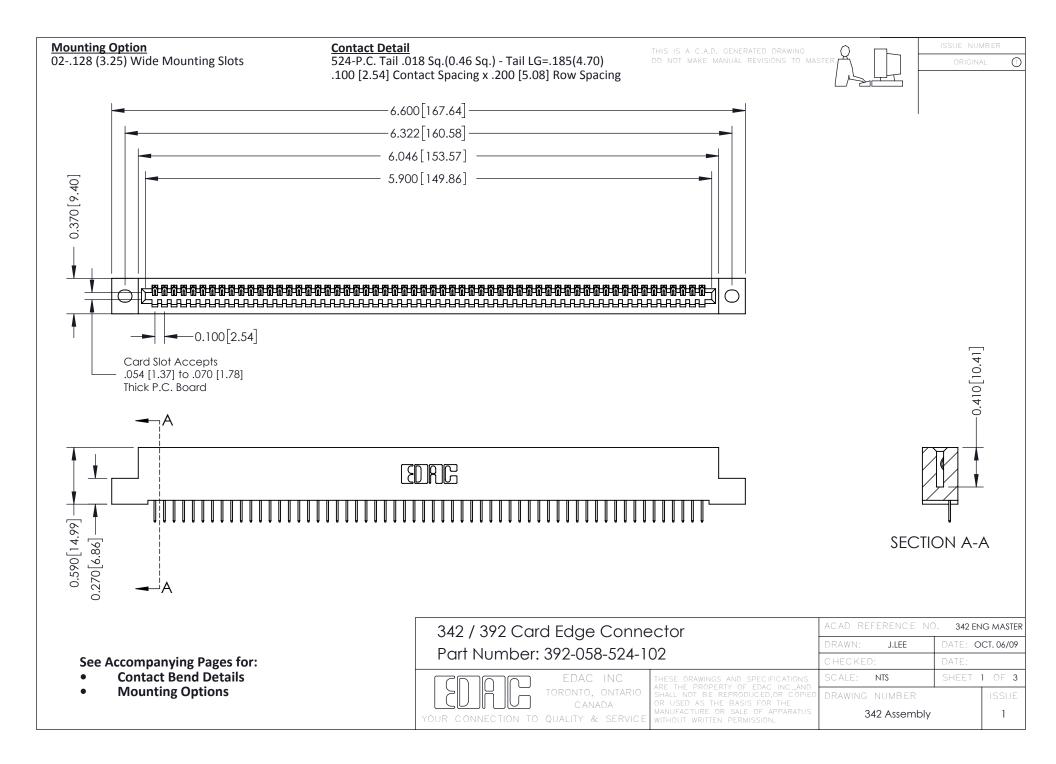

THIS IS A C.A.D. GENERATED DRAWING DO NOT MAKE MANUAL REVISIONS TO MASTER. ISSUE NUMBER

ORIGINAL

1



| 342 / 392 Series Card Edge Connector<br>Contact Bend Detail |                                                                                                                                                                                                  | ACAD REFERENCE NO. 342 ENG MASTER |             |                  |        |
|-------------------------------------------------------------|--------------------------------------------------------------------------------------------------------------------------------------------------------------------------------------------------|-----------------------------------|-------------|------------------|--------|
|