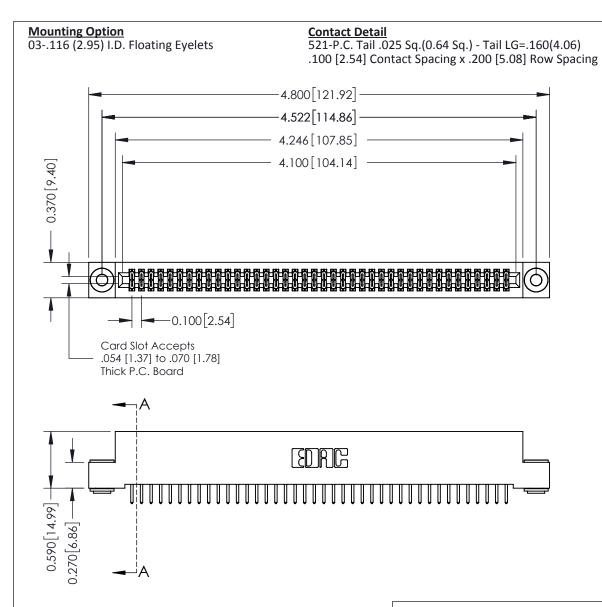

**See Accompanying Pages for:** 

- **Contact Bend Details**
- **Mounting Options**

342 / 392 Card Edge Connector Part Number: 392-080-521-203

YOUR CONNECTION TO QUALITY & SERVICE

|   | ACAD REFERENCE NO | AD REFERENCE NO. 342 ENG MASTER |  |  |  |  |
|---|-------------------|---------------------------------|--|--|--|--|
| I | DRAWN: J.LEE      | DATE: OCT. 06/09                |  |  |  |  |
|   | CHECKED:          | DATE:                           |  |  |  |  |
|   | SCALE: NTS        | SHEET 1 OF 3                    |  |  |  |  |
|   | DRAWING NUMBER    | ISSUE                           |  |  |  |  |

342 Assembly

THIS IS A C.A.D. GENERATED DRAWING DO NOT MAKE MANUAL REVISIONS TO MASTER. ISSUE NUMBER

ORIGINAL

1

| 342 / 392 Series Card Edge Connector |                                                                                       |          | ACAD REFERENCE NO. 342 ENG MASTER |                  |        |  |
|--------------------------------------|---------------------------------------------------------------------------------------|----------|-----------------------------------|------------------|--------|--|
| Contact Bend Detail                  |                                                                                       | DRAWN:   | J.LEE                             | DATE: OCT. 06/09 |        |  |
|                                      |                                                                                       | CHECKED: |                                   | DATE:            |        |  |
| EDAC INC                             | TORONTO, ONTARIO  ARE THE PROPERTY OF EDAC INC.,AND SHALL NOT BE REPRODUCED,OR COPIED | SCALE:   | NTS                               | SHEET :          | 2 OF 3 |  |
|                                      |                                                                                       | DRAWING  | NUMBER                            |                  | ISSUE  |  |
| YOUR CONNECTION TO QUALITY & SERVICE | MANUFACTURE OR SALE OF APPARATUS                                                      | 3        | 42 Assembly                       |                  | 1      |  |