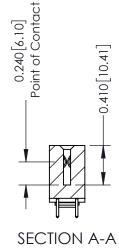

342 Assembly

THIS IS A C.A.D. GENERATED DRAWING DO NOT MAKE MANUAL REVISIONS TO MASTER. ISSUE NUMBER

ORIGINAL

1

| 342 / 392 Series Card Edge Connector |                                                                                       |          | ACAD REFERENCE NO. 342 ENG MASTER |                  |        |  |
|--------------------------------------|---------------------------------------------------------------------------------------|----------|-----------------------------------|------------------|--------|--|
| Contact Bend Detail                  |                                                                                       | DRAWN:   | J.LEE                             | DATE: OCT. 06/09 |        |  |
|                                      |                                                                                       | CHECKED: |                                   | DATE:            |        |  |
| EDAC INC                             | TORONTO, ONTARIO  ARE THE PROPERTY OF EDAC INC.,AND SHALL NOT BE REPRODUCED,OR COPIED | SCALE:   | NTS                               | SHEET :          | 2 OF 3 |  |
|                                      |                                                                                       | DRAWING  | NUMBER                            |                  | ISSUE  |  |
| YOUR CONNECTION TO QUALITY & SERVICE | MANUFACTURE OR SALE OF APPARATUS                                                      | 3        | 42 Assembly                       |                  | 1      |  |