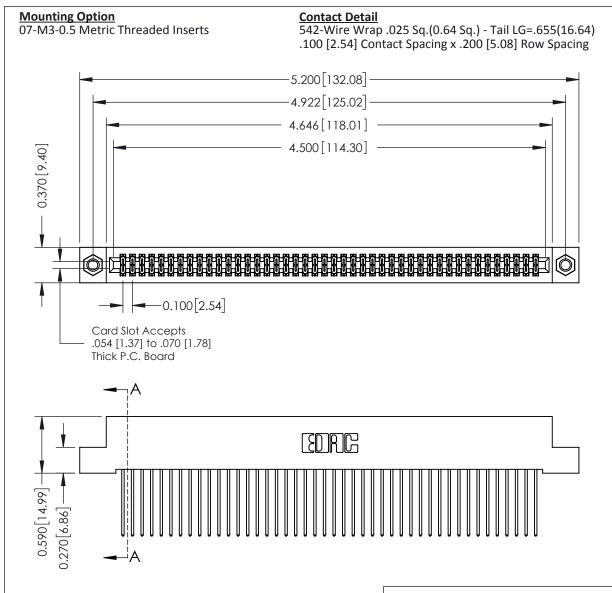

**See Accompanying Pages for:** 

- **Contact Bend Details**
- **Mounting Options**

342 / 392 Card Edge Connector Part Number: 392-088-542-207

YOUR CONNECTION TO QUALITY & SERVICE

CANADA

342 ENG MASTER J.LEE DATE: OCT. 06/09 SHEET 1 OF 3

342 Assembly

THIS IS A C.A.D. GENERATED DRAWING DO NOT MAKE MANUAL REVISIONS TO MASTER. ISSUE NUMBER

ORIGINAL

1

| 342 / 392 Series Card Edge Connector<br>Contact Bend Detail |                                                                                                                                                                                                  | ACAD REFERENCE NO. 342 ENG MASTER |             |                  |        |
|-------------------------------------------------------------|--------------------------------------------------------------------------------------------------------------------------------------------------------------------------------------------------|-----------------------------------|-------------|------------------|--------|
|                                                             |                                                                                                                                                                                                  | DRAWN:                            | J.LEE       | DATE: OCT. 06/09 |        |
|                                                             |                                                                                                                                                                                                  | CHECKED:                          |             | DATE:            |        |
| TORONTO, ONTARIO                                            | THESE DRAWINGS AND SPECIFICATIONS ARE THE PROPERTY OF EDAC INC. AND SHALL NOT BE REPRODUCED, OR COPIED OR USED AS THE BASIS FOR THE MANUFACTURE OR SALE OF APPARATUS WITHOUT WRITTEN PERMISSION. | SCALE:                            | NTS         | SHEET :          | 2 OF 3 |
|                                                             |                                                                                                                                                                                                  | DRAWING                           | NUMBER      |                  | ISSUE  |
| YOUR CONNECTION TO QUALITY & SERVICE                        |                                                                                                                                                                                                  | 3                                 | 42 Assembly |                  | 1      |