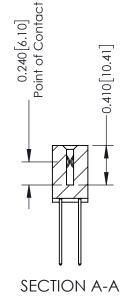

342 Assembly

THIS IS A C.A.D. GENERATED DRAWING DO NOT MAKE MANUAL REVISIONS TO MASTER. ISSUE NUMBER

ORIGINAL

1

| 342 / 392 Series Card Edge Connector<br>Contact Bend Detail |                                                                                                                                                                                                  | ACAD REFERENCE NO. 342 ENG MASTER |             |                  |        |
|-------------------------------------------------------------|--------------------------------------------------------------------------------------------------------------------------------------------------------------------------------------------------|-----------------------------------|-------------|------------------|--------|
|                                                             |                                                                                                                                                                                                  | DRAWN:                            | J.LEE       | DATE: OCT. 06/09 |        |
|                                                             |                                                                                                                                                                                                  | CHECKED:                          |             | DATE:            |        |
| TORONTO, ONTARIO                                            | THESE DRAWINGS AND SPECIFICATIONS ARE THE PROPERTY OF EDAC INC. AND SHALL NOT BE REPRODUCED, OR COPIED OR USED AS THE BASIS FOR THE MANUFACTURE OR SALE OF APPARATUS WITHOUT WRITTEN PERMISSION. | SCALE:                            | NTS         | SHEET :          | 2 OF 3 |
|                                                             |                                                                                                                                                                                                  | DRAWING                           | NUMBER      |                  | ISSUE  |
| YOUR CONNECTION TO QUALITY & SERVICE                        |                                                                                                                                                                                                  | 3                                 | 42 Assembly |                  | 1      |