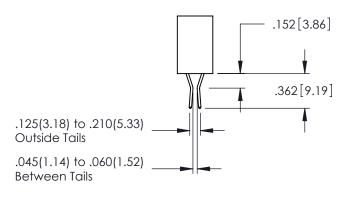

**Contact Code 558** 

Contact Code 559

**Contact Code 560** 

INSULATOR MATERIAL: THERMOPLASTIC POLYESTER, UL 94V-0

DAP MATERIAL AVAILABLE UPON REQUEST

CONTACT MATERIAL; COPPER ALLOY CONTACT PLATING: GOLD ON THE MATING AREA, TIN PLATING ON THE CONTACT TAILS, NICKEL UNDERPLATE

345/395 SERIES CARD EDGE CONNECTOR CONTACT CODE 555,556,558,559,560 DIMENSIONS

YOUR CONNECTION TO QUALITY & SERVICE

ACAD REFERENCE NO. 345-ENG-MASTER DATE:MAY.16/2017 DRAWN: R.STA.MONICA 1:1 SHEET 2 OF 2