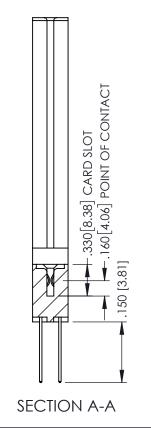

**Contact Code 558** 

Contact Code 559

**Contact Code 560** 

INSULATOR MATERIAL: THERMOPLASTIC POLYESTER, UL 94V-0

DAP MATERIAL AVAILABLE UPON REQUEST

CONTACT MATERIAL; COPPER ALLOY CONTACT PLATING: GOLD ON THE MATING AREA, TIN PLATING ON THE CONTACT TAILS, NICKEL UNDERPLATE

345/395 SERIES CARD EDGE CONNECTOR CONTACT CODE 555,556,558,559,560 DIMENSIONS

YOUR CONNECTION TO QUALITY & SERVICE

ACAD REFERENCE NO. 345-ENG-MASTER DATE:MAY.16/2017 DRAWN: R.STA.MONICA 1:1 SHEET 2 OF 2