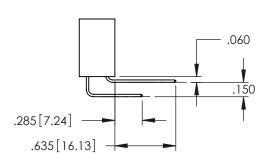

**Contact Code 558** 

Contact Code 559

**Contact Code 560** 

INSULATOR MATERIAL: THERMOPLASTIC POLYESTER, UL 94V-0

DAP MATERIAL AVAILABLE UPON REQUEST

CONTACT MATERIAL; COPPER ALLOY CONTACT PLATING: GOLD ON THE MATING AREA, TIN PLATING ON THE CONTACT TAILS, NICKEL UNDERPLATE

345/395 SERIES CARD EDGE CONNECTOR CONTACT CODE 555,556,558,559,560 DIMENSIONS

YOUR CONNECTION TO QUALITY & SERVICE

ACAD REFERENCE NO. 345-ENG-MASTER DATE:MAY.16/2017 DRAWN: R.STA.MONICA 1:1 SHEET 2 OF 2