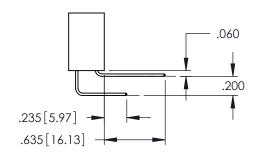

**Contact Code 558** 

Contact Code 559

**Contact Code 560** 

INSULATOR MATERIAL: THERMOPLASTIC POLYESTER, UL 94V-0

DAP MATERIAL AVAILABLE UPON REQUEST

CONTACT MATERIAL; COPPER ALLOY CONTACT PLATING: GOLD ON THE MATING AREA, TIN PLATING ON THE CONTACT TAILS, NICKEL UNDERPLATE

345/395 SERIES CARD EDGE CONNECTOR CONTACT CODE 555,556,558,559,560 DIMENSIONS

YOUR CONNECTION TO QUALITY & SERVICE

ACAD REFERENCE NO. 345-ENG-MASTER DATE:MAY.16/2017 DRAWN: R.STA.MONICA 1:1 SHEET 2 OF 2