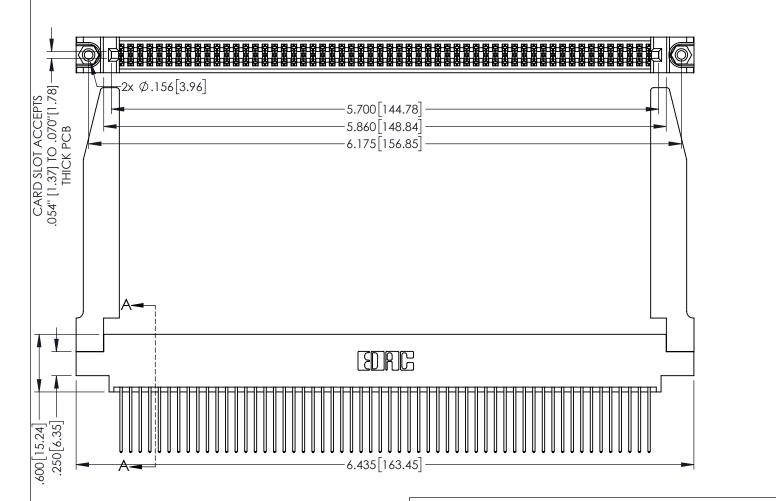

1

INSULATOR MATERIAL: THERMOPLASTIC PBT BLACK, UL 94V-0

CONTACT MATERIAL; COPPER TIN ALLOY

CONTACT PLATING: GOLD ON THE MATING AREA, TIN PLATING ON THE CONTACT TAILS, NICKEL UNDERPLATE

345/395 SERIES CARD EDGE CONNECTOR PART NUMBER: 395-112-542-878

YOUR CONNECTION TO QUALITY & SERVICE

| ACAD REFERENCE NO. 345-ENG-MASTER |         |           |
|-----------------------------------|---------|-----------|
| DRAWN: R.STA.MONICA               | DATE:MA | Y.16/2017 |
| CHECKED:                          | DATE:   |           |
| SCALE: 1:1                        | SHEET 1 | OF 2      |
| DRAWING NUMBER                    |         | ISSUE     |
| 345-ENG-MASTER                    |         | 1         |