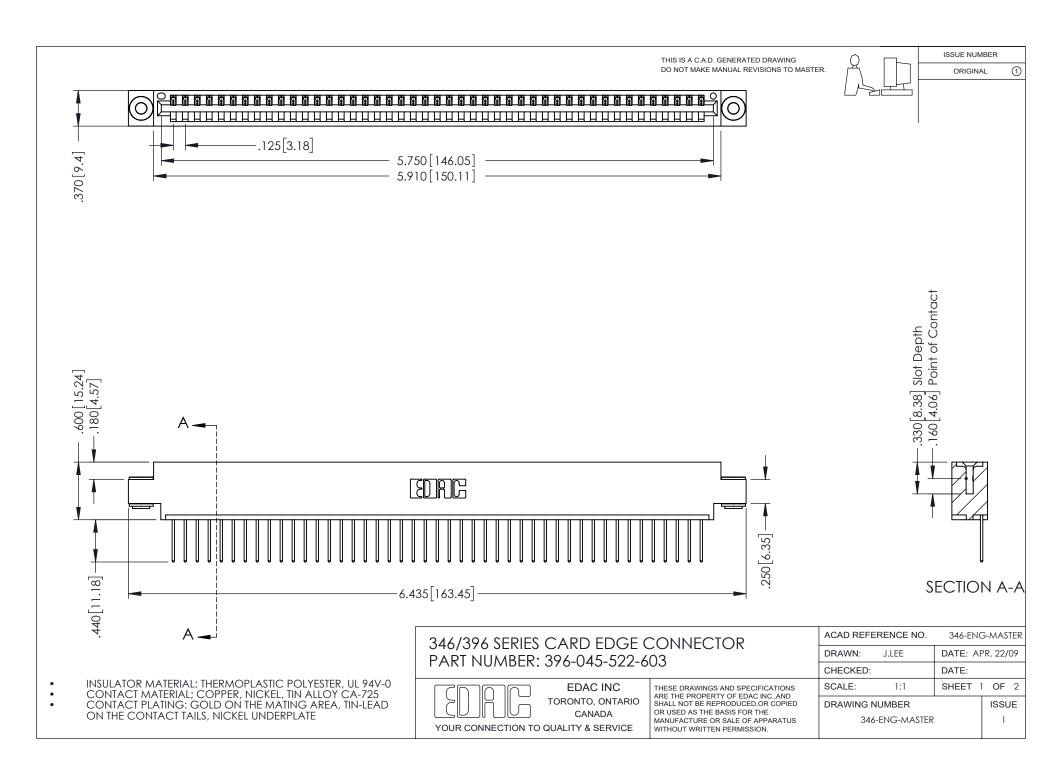

## **Contact Code 556**

INSULATOR MATERIAL: THERMOPLASTIC POLYESTER, UL 94V-0 CONTACT MATERIAL; COPPER, NICKEL, TIN ALLOY CA-725 CONTACT PLATING: GOLD ON THE MATING AREA, TIN-LEAD

ON THE CONTACT TAILS, NICKEL UNDERPLATE

## 346/396 SERIES CARD EDGE CONNECTOR CONTACT CODE 555,556,558,559,560 DIMENSIONS

YOUR CONNECTION TO QUALITY & SERVICE

**EDAC INC** TORONTO, ONTARIO CANADA

THESE DRAWINGS AND SPECIFICATIONS ARE THE PROPERTY OF EDAC INC.,AND SHALL NOT BE REPRODUCED, OR COPIED OR USED AS THE BASIS FOR THE MANUFACTURE OR SALE OF APPARATUS WITHOUT WRITTEN PERMISSION.