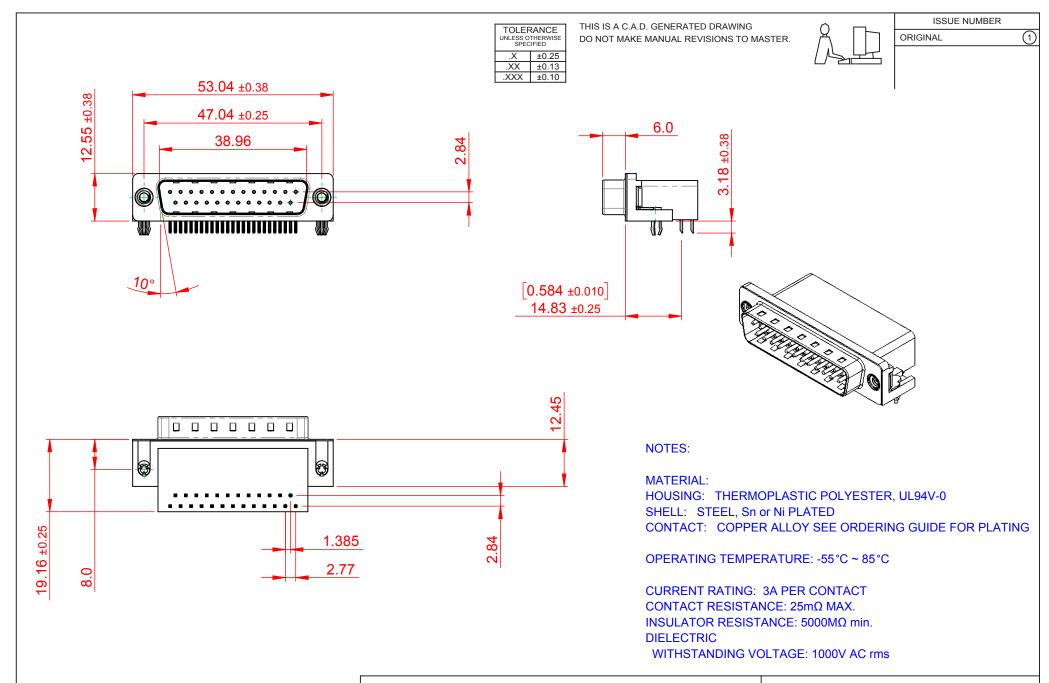

## 625 SERIES D-SUB CONNECTOR

EDAC INC TORONTO, ONTARIO CANADA

THESE DRAWINGS AND SPECIFICATIONS ARE THE PROPERTY OF EDAC INC..AND SHALL NOT BE REPRODUCED, OR COPIED OR USED AS THE BASIS FOR THE MANUFACTURE OR SALE OF APPARATUS WITHOUT WRITTEN PERMISSION.

| SW REFERENCE NO.: 625 ASSEMBLY  |                    |
|---------------------------------|--------------------|
| DRAWN: C.B                      | DATE: AUG. 01/2018 |
| CHECKED:                        | DATE:              |
| SCALE: 1:1                      | SHEET 1 OF 1       |
| DRAWING NUMBER: 625-025-362-542 |                    |

625-025-362-542

PART NUMBER: