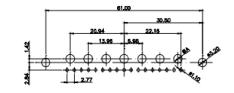

(1)

3W3 / 3WK3

5W1 Male/Female

7W2 Male/Female

21W4 Male/Female

627-24W7224-3T4

|                                                                         |                                                                                                                                                                                                                                                                                                                                                                                                                                                                                                                                                                                                                                                                                                                                                                                                                                                                                                                                                                                                                                                                                                                                                                                                                                                                                                                                                                                                                                                                                                                                                                                                                                                                                                                                                                                                                                                                                                                                                                                                                                                                                                                                | 33.30<br>                                                                                                                                                                                                                                                                                                                                                                                                                                                                                                                                                                                                                                                                                                                                                                                                                                                                                                                                                                                                                                                                                                                                                                                                                                                                                                                                                                                                                                                                                                                                                                                                                                                                                                                                                                                                                                                                                                                                                                                                                                                                                                                                                                                                                                                                                                                                                                                                                                                                                                                                                                                                                                                                                                                                                                                                                              |                                       | 53.50<br>31.75<br>31.75<br>31.75<br>31.75<br>31.75<br>21.75<br>21.75<br>21.75<br>21.75<br>21.75<br>21.75<br>21.75<br>21.75 | - Base |
|-------------------------------------------------------------------------|--------------------------------------------------------------------------------------------------------------------------------------------------------------------------------------------------------------------------------------------------------------------------------------------------------------------------------------------------------------------------------------------------------------------------------------------------------------------------------------------------------------------------------------------------------------------------------------------------------------------------------------------------------------------------------------------------------------------------------------------------------------------------------------------------------------------------------------------------------------------------------------------------------------------------------------------------------------------------------------------------------------------------------------------------------------------------------------------------------------------------------------------------------------------------------------------------------------------------------------------------------------------------------------------------------------------------------------------------------------------------------------------------------------------------------------------------------------------------------------------------------------------------------------------------------------------------------------------------------------------------------------------------------------------------------------------------------------------------------------------------------------------------------------------------------------------------------------------------------------------------------------------------------------------------------------------------------------------------------------------------------------------------------------------------------------------------------------------------------------------------------|----------------------------------------------------------------------------------------------------------------------------------------------------------------------------------------------------------------------------------------------------------------------------------------------------------------------------------------------------------------------------------------------------------------------------------------------------------------------------------------------------------------------------------------------------------------------------------------------------------------------------------------------------------------------------------------------------------------------------------------------------------------------------------------------------------------------------------------------------------------------------------------------------------------------------------------------------------------------------------------------------------------------------------------------------------------------------------------------------------------------------------------------------------------------------------------------------------------------------------------------------------------------------------------------------------------------------------------------------------------------------------------------------------------------------------------------------------------------------------------------------------------------------------------------------------------------------------------------------------------------------------------------------------------------------------------------------------------------------------------------------------------------------------------------------------------------------------------------------------------------------------------------------------------------------------------------------------------------------------------------------------------------------------------------------------------------------------------------------------------------------------------------------------------------------------------------------------------------------------------------------------------------------------------------------------------------------------------------------------------------------------------------------------------------------------------------------------------------------------------------------------------------------------------------------------------------------------------------------------------------------------------------------------------------------------------------------------------------------------------------------------------------------------------------------------------------------------------|---------------------------------------|----------------------------------------------------------------------------------------------------------------------------|--------|
|                                                                         | 11\                                                                                                                                                                                                                                                                                                                                                                                                                                                                                                                                                                                                                                                                                                                                                                                                                                                                                                                                                                                                                                                                                                                                                                                                                                                                                                                                                                                                                                                                                                                                                                                                                                                                                                                                                                                                                                                                                                                                                                                                                                                                                                                            | V1 Male/Female                                                                                                                                                                                                                                                                                                                                                                                                                                                                                                                                                                                                                                                                                                                                                                                                                                                                                                                                                                                                                                                                                                                                                                                                                                                                                                                                                                                                                                                                                                                                                                                                                                                                                                                                                                                                                                                                                                                                                                                                                                                                                                                                                                                                                                                                                                                                                                                                                                                                                                                                                                                                                                                                                                                                                                                                                         | 27W2 Male/Femal                       | e                                                                                                                          |        |
| 2 8W8                                                                   | Temale<br>31.75<br>72.83<br>72.83<br>72.97<br>72.97<br>72.97<br>72.97<br>72.97<br>72.97<br>72.97<br>72.97<br>72.97<br>72.97<br>72.97<br>72.97<br>72.97<br>72.97<br>72.97<br>72.97<br>72.97<br>72.97<br>72.97<br>72.97<br>72.97<br>72.97<br>72.97<br>72.97<br>72.97<br>72.97<br>72.97<br>72.97<br>72.97<br>72.97<br>72.97<br>72.97<br>72.97<br>72.97<br>72.97<br>72.97<br>72.97<br>72.97<br>72.97<br>72.97<br>72.97<br>72.97<br>72.97<br>72.97<br>72.97<br>72.97<br>72.97<br>72.97<br>72.97<br>72.97<br>72.97<br>72.97<br>72.97<br>72.97<br>72.97<br>72.97<br>72.97<br>72.97<br>72.97<br>72.97<br>72.97<br>72.97<br>72.97<br>72.97<br>72.97<br>72.97<br>72.97<br>72.97<br>72.97<br>72.97<br>72.97<br>72.97<br>72.97<br>72.97<br>72.97<br>72.97<br>72.97<br>72.97<br>72.97<br>72.97<br>72.97<br>72.97<br>72.97<br>72.97<br>72.97<br>72.97<br>72.97<br>72.97<br>72.97<br>72.97<br>72.97<br>72.97<br>72.97<br>72.97<br>72.97<br>72.97<br>72.97<br>72.97<br>72.97<br>72.97<br>72.97<br>72.97<br>72.97<br>72.97<br>72.97<br>72.97<br>72.97<br>72.97<br>72.97<br>72.97<br>72.97<br>72.97<br>72.97<br>72.97<br>72.97<br>72.97<br>72.97<br>72.97<br>72.97<br>72.97<br>72.97<br>72.97<br>72.97<br>72.97<br>72.97<br>72.97<br>72.97<br>72.97<br>72.97<br>72.97<br>72.97<br>72.97<br>72.97<br>72.97<br>72.97<br>72.97<br>72.97<br>72.97<br>72.97<br>72.97<br>72.97<br>72.97<br>72.97<br>72.97<br>72.97<br>72.97<br>72.97<br>72.97<br>72.97<br>72.97<br>72.97<br>72.97<br>72.97<br>72.97<br>72.97<br>72.97<br>72.97<br>72.97<br>72.97<br>72.97<br>72.97<br>72.97<br>72.97<br>72.97<br>72.97<br>72.97<br>72.97<br>72.97<br>72.97<br>72.97<br>72.97<br>72.97<br>72.97<br>72.97<br>72.97<br>72.97<br>72.97<br>72.97<br>72.97<br>72.97<br>72.97<br>72.97<br>72.97<br>72.97<br>72.97<br>72.97<br>72.97<br>72.97<br>72.97<br>72.97<br>72.97<br>72.97<br>72.97<br>72.97<br>72.97<br>72.97<br>72.97<br>72.97<br>72.97<br>72.97<br>72.97<br>72.97<br>72.97<br>72.97<br>72.97<br>72.97<br>72.97<br>72.97<br>72.97<br>72.97<br>72.97<br>72.97<br>72.97<br>72.97<br>72.97<br>72.97<br>72.97<br>72.97<br>72.97<br>72.97<br>72.97<br>72.97<br>72.97<br>72 | 33.30<br>16.65<br>9.70<br>8.31<br>9.70<br>9.70<br>9.70<br>9.70<br>9.70<br>9.70<br>9.70<br>9.70<br>9.70<br>9.70<br>9.70<br>9.70<br>9.70<br>9.70<br>9.70<br>9.70<br>9.70<br>9.70<br>9.70<br>9.70<br>9.70<br>9.70<br>9.70<br>9.70<br>9.70<br>9.70<br>9.70<br>9.70<br>9.70<br>9.70<br>9.70<br>9.70<br>9.70<br>9.70<br>9.70<br>9.70<br>9.70<br>9.70<br>9.70<br>9.70<br>9.70<br>9.70<br>9.70<br>9.70<br>9.70<br>9.70<br>9.70<br>9.70<br>9.70<br>9.70<br>9.70<br>9.70<br>9.70<br>9.70<br>9.70<br>9.70<br>9.70<br>9.70<br>9.70<br>9.70<br>9.70<br>9.70<br>9.70<br>9.70<br>9.70<br>9.70<br>9.70<br>9.70<br>9.70<br>9.70<br>9.70<br>9.70<br>9.70<br>9.70<br>9.70<br>9.70<br>9.70<br>9.70<br>9.70<br>9.70<br>9.70<br>9.70<br>9.70<br>9.70<br>9.70<br>9.70<br>9.70<br>9.70<br>9.70<br>9.70<br>9.70<br>9.70<br>9.70<br>9.70<br>9.70<br>9.70<br>9.70<br>9.70<br>9.70<br>9.70<br>9.70<br>9.70<br>9.70<br>9.70<br>9.70<br>9.70<br>9.70<br>9.70<br>9.70<br>9.70<br>9.70<br>9.70<br>9.70<br>9.70<br>9.70<br>9.70<br>9.70<br>9.70<br>9.70<br>9.70<br>9.70<br>9.70<br>9.70<br>9.70<br>9.70<br>9.70<br>9.70<br>9.70<br>9.70<br>9.70<br>9.70<br>9.70<br>9.70<br>9.70<br>9.70<br>9.70<br>9.70<br>9.70<br>9.70<br>9.70<br>9.70<br>9.70<br>9.70<br>9.70<br>9.70<br>9.70<br>9.70<br>9.70<br>9.70<br>9.70<br>9.70<br>9.70<br>9.70<br>9.70<br>9.70<br>9.70<br>9.70<br>9.70<br>9.70<br>9.70<br>9.70<br>9.70<br>9.70<br>9.70<br>9.70<br>9.70<br>9.70<br>9.70<br>9.70<br>9.70<br>9.70<br>9.70<br>9.70<br>9.70<br>9.70<br>9.70<br>9.70<br>9.70<br>9.70<br>9.70<br>9.70<br>9.70<br>9.70<br>9.70<br>9.70<br>9.70<br>9.70<br>9.70<br>9.70<br>9.70<br>9.70<br>9.70<br>9.70<br>9.70<br>9.70<br>9.70<br>9.70<br>9.70<br>9.70<br>9.70<br>9.70<br>9.70<br>9.70<br>9.70<br>9.70<br>9.70<br>9.70<br>9.70<br>9.70<br>9.70<br>9.70<br>9.70<br>9.70<br>9.70<br>9.70<br>9.70<br>9.70<br>9.70<br>9.70<br>9.70<br>9.70<br>9.70<br>9.70<br>9.70<br>9.70<br>9.70<br>9.70<br>9.70<br>9.70<br>9.70<br>9.70<br>9.70<br>9.70<br>9.70<br>9.70<br>9.70<br>9.70<br>9.70<br>9.70<br>9.70<br>9.70<br>9.70<br>9.70<br>9.70<br>9.70<br>9.70<br>9.70<br>9.70<br>9.70<br>9.70<br>9.70<br>9.70<br>9.70<br>9.70<br>9.70<br>9.70<br>9.70<br>9.70<br>9.70<br>9.70<br>9.70<br>9.70<br>9.70<br>9.70<br>9.70<br>9.70<br>9.70<br>9.70<br>9.70<br>9.70<br>9.70<br>9.70<br>9.70<br>9.70<br>9.70<br>9.70<br>9.70<br>9.70<br>9.70<br>9.70<br>9.70<br>9.70<br>9.70<br>9.70<br>9.70<br>9.70<br>9.70<br>9.70<br>9.70<br>9.70<br>9.70<br>9.70<br>9.70<br>9.70<br>9.70<br>9.70<br>9.70<br>9.70<br>9.70<br>9.70<br>9.70<br>9.70<br>9.70<br>9.70<br>9.70<br>9.70<br>9.70<br>9.70<br>9.70<br>9.70<br>9.70<br>9.70<br>9.70<br>9.70<br>9.70<br>9.70<br>9.70<br>9.70<br>9.70<br>9.70<br>9.70<br>9.70<br>9.70<br>9.70<br>9.70<br>9.70<br>9.70<br>9.70<br>9.70<br>9.70<br>9.70<br>9.70<br>9.70<br>9.70<br>9.70<br>9.70<br>9.70 |                                       | e3.50<br>31.75<br>2 15.24<br>************************************                                                          |        |
|                                                                         | 17\                                                                                                                                                                                                                                                                                                                                                                                                                                                                                                                                                                                                                                                                                                                                                                                                                                                                                                                                                                                                                                                                                                                                                                                                                                                                                                                                                                                                                                                                                                                                                                                                                                                                                                                                                                                                                                                                                                                                                                                                                                                                                                                            | W2 Male/Female                                                                                                                                                                                                                                                                                                                                                                                                                                                                                                                                                                                                                                                                                                                                                                                                                                                                                                                                                                                                                                                                                                                                                                                                                                                                                                                                                                                                                                                                                                                                                                                                                                                                                                                                                                                                                                                                                                                                                                                                                                                                                                                                                                                                                                                                                                                                                                                                                                                                                                                                                                                                                                                                                                                                                                                                                         | 21W1 Male/Femal                       | e                                                                                                                          |        |
| CURRENT RATING / ØA<br>10A / 2.2<br>20A / 3.3<br>30A / 3.7<br>40A / 4.2 |                                                                                                                                                                                                                                                                                                                                                                                                                                                                                                                                                                                                                                                                                                                                                                                                                                                                                                                                                                                                                                                                                                                                                                                                                                                                                                                                                                                                                                                                                                                                                                                                                                                                                                                                                                                                                                                                                                                                                                                                                                                                                                                                | 47.05<br>23.63<br>13.85<br>13.85<br>13.85<br>0.70<br>0.70<br>0.70<br>0.70<br>0.70<br>0.70<br>0.70<br>0.70<br>0.70<br>0.70<br>0.70<br>0.70<br>0.70<br>0.70<br>0.70<br>0.70<br>0.70<br>0.70<br>0.70<br>0.70<br>0.70<br>0.70<br>0.70<br>0.70<br>0.70<br>0.70<br>0.70<br>0.70<br>0.70<br>0.70<br>0.70<br>0.70<br>0.70<br>0.70<br>0.70<br>0.70<br>0.70<br>0.70<br>0.70<br>0.70<br>0.70<br>0.70<br>0.70<br>0.70<br>0.70<br>0.70<br>0.70<br>0.70<br>0.70<br>0.70<br>0.70<br>0.70<br>0.70<br>0.70<br>0.70<br>0.70<br>0.70<br>0.70<br>0.70<br>0.70<br>0.70<br>0.70<br>0.70<br>0.70<br>0.70<br>0.70<br>0.70<br>0.70<br>0.70<br>0.70<br>0.70<br>0.70<br>0.70<br>0.70<br>0.70<br>0.70<br>0.70<br>0.70<br>0.70<br>0.70<br>0.70<br>0.70<br>0.70<br>0.70<br>0.70<br>0.70<br>0.70<br>0.70<br>0.70<br>0.70<br>0.70<br>0.70<br>0.70<br>0.70<br>0.70<br>0.70<br>0.70<br>0.70<br>0.70<br>0.70<br>0.70<br>0.70<br>0.70<br>0.70<br>0.70<br>0.70<br>0.70<br>0.70<br>0.70<br>0.70<br>0.70<br>0.70<br>0.70<br>0.70<br>0.70<br>0.70<br>0.70<br>0.70<br>0.70<br>0.70<br>0.70<br>0.70<br>0.70<br>0.70<br>0.70<br>0.70<br>0.70<br>0.70<br>0.70<br>0.70<br>0.70<br>0.70<br>0.70<br>0.70<br>0.70<br>0.70<br>0.70<br>0.70<br>0.70<br>0.70<br>0.70<br>0.70<br>0.70<br>0.70<br>0.70<br>0.70<br>0.70<br>0.70<br>0.70<br>0.70<br>0.70<br>0.70<br>0.70<br>0.70<br>0.70<br>0.70<br>0.70<br>0.70<br>0.70<br>0.70<br>0.70<br>0.70<br>0.70<br>0.70<br>0.70<br>0.70<br>0.70<br>0.70<br>0.70<br>0.70<br>0.70<br>0.70<br>0.70<br>0.70<br>0.70<br>0.70<br>0.70<br>0.70<br>0.70<br>0.70<br>0.70<br>0.70<br>0.70<br>0.70<br>0.70<br>0.70<br>0.70<br>0.70<br>0.70<br>0.70<br>0.70<br>0.70<br>0.70<br>0.70<br>0.70<br>0.70<br>0.70<br>0.70<br>0.70<br>0.70<br>0.70<br>0.70<br>0.70<br>0.70<br>0.70<br>0.70<br>0.70<br>0.70<br>0.70<br>0.70<br>0.70<br>0.70<br>0.70<br>0.70<br>0.70<br>0.70<br>0.70<br>0.70<br>0.70<br>0.70<br>0.70<br>0.70<br>0.70<br>0.70<br>0.70<br>0.70<br>0.70<br>0.70<br>0.70<br>0.70<br>0.70<br>0.70<br>0.70<br>0.70<br>0.70<br>0.70<br>0.70<br>0.70<br>0.70<br>0.70<br>0.70<br>0.70<br>0.70<br>0.70<br>0.70<br>0.70<br>0.70<br>0.70<br>0.70<br>0.70<br>0.70<br>0.70<br>0.70<br>0.70<br>0.70<br>0.70<br>0.70<br>0.70<br>0.70<br>0.70<br>0.70<br>0.70<br>0.70<br>0.70<br>0.70<br>0.70<br>0.70<br>0.70<br>0.70<br>0.70<br>0.70<br>0.70<br>0.70<br>0.70<br>0.70<br>0.70<br>0.70<br>0.70<br>0.70<br>0.70<br>0.70<br>0.70<br>0.70<br>0.70<br>0.70<br>0.70<br>0.70<br>0.70<br>0.70<br>0.70<br>0.70<br>0.70<br>0.70<br>0.70<br>0.70<br>0.70<br>0.70<br>0.70<br>0.70<br>0.70<br>0.70<br>0.70<br>0.70<br>0.70<br>0.70<br>0.70<br>0.70<br>0.70<br>0.70<br>0.70<br>0.70<br>0.70<br>0.70<br>0.70<br>0.70<br>0.70<br>0.70<br>0.70<br>0.70<br>0.70<br>0.70<br>0.70<br>0.70<br>0.70<br>0.70<br>0.70<br>0.70<br>0.70<br>0.70<br>0.70<br>0.70<br>0.70<br>0.70<br>0.70<br>0.70<br>0 |                                       | 47.05<br>23.63<br>4<br>4<br>4<br>4<br>4<br>4<br>4<br>4<br>4<br>4<br>4<br>4<br>4                                            | æ      |
|                                                                         |                                                                                                                                                                                                                                                                                                                                                                                                                                                                                                                                                                                                                                                                                                                                                                                                                                                                                                                                                                                                                                                                                                                                                                                                                                                                                                                                                                                                                                                                                                                                                                                                                                                                                                                                                                                                                                                                                                                                                                                                                                                                                                                                |                                                                                                                                                                                                                                                                                                                                                                                                                                                                                                                                                                                                                                                                                                                                                                                                                                                                                                                                                                                                                                                                                                                                                                                                                                                                                                                                                                                                                                                                                                                                                                                                                                                                                                                                                                                                                                                                                                                                                                                                                                                                                                                                                                                                                                                                                                                                                                                                                                                                                                                                                                                                                                                                                                                                                                                                                                        | SW REFERENCE NO.: 627 C               | COMBO ASSEMBLY                                                                                                             |        |
|                                                                         | COMBINATIO                                                                                                                                                                                                                                                                                                                                                                                                                                                                                                                                                                                                                                                                                                                                                                                                                                                                                                                                                                                                                                                                                                                                                                                                                                                                                                                                                                                                                                                                                                                                                                                                                                                                                                                                                                                                                                                                                                                                                                                                                                                                                                                     | N D-SUB                                                                                                                                                                                                                                                                                                                                                                                                                                                                                                                                                                                                                                                                                                                                                                                                                                                                                                                                                                                                                                                                                                                                                                                                                                                                                                                                                                                                                                                                                                                                                                                                                                                                                                                                                                                                                                                                                                                                                                                                                                                                                                                                                                                                                                                                                                                                                                                                                                                                                                                                                                                                                                                                                                                                                                                                                                | DRAWN: C.B                            | DATE: JAN. 01/20                                                                                                           | )19    |
|                                                                         |                                                                                                                                                                                                                                                                                                                                                                                                                                                                                                                                                                                                                                                                                                                                                                                                                                                                                                                                                                                                                                                                                                                                                                                                                                                                                                                                                                                                                                                                                                                                                                                                                                                                                                                                                                                                                                                                                                                                                                                                                                                                                                                                |                                                                                                                                                                                                                                                                                                                                                                                                                                                                                                                                                                                                                                                                                                                                                                                                                                                                                                                                                                                                                                                                                                                                                                                                                                                                                                                                                                                                                                                                                                                                                                                                                                                                                                                                                                                                                                                                                                                                                                                                                                                                                                                                                                                                                                                                                                                                                                                                                                                                                                                                                                                                                                                                                                                                                                                                                                        | CHECKED:                              | DATE:                                                                                                                      |        |
| THIS SERIES FULLY CONFORMS TO                                           |                                                                                                                                                                                                                                                                                                                                                                                                                                                                                                                                                                                                                                                                                                                                                                                                                                                                                                                                                                                                                                                                                                                                                                                                                                                                                                                                                                                                                                                                                                                                                                                                                                                                                                                                                                                                                                                                                                                                                                                                                                                                                                                                | THESE DRAWINGS AND SPECIFICATIONS<br>ARE THE PROPERTY OF EDAC INC.,AND                                                                                                                                                                                                                                                                                                                                                                                                                                                                                                                                                                                                                                                                                                                                                                                                                                                                                                                                                                                                                                                                                                                                                                                                                                                                                                                                                                                                                                                                                                                                                                                                                                                                                                                                                                                                                                                                                                                                                                                                                                                                                                                                                                                                                                                                                                                                                                                                                                                                                                                                                                                                                                                                                                                                                                 | SCALE: N.T.S                          | SHEET 3 OF                                                                                                                 | 4      |
| THE EUROPEAN UNION DIRECTIVES<br>2011/65/EU FOR RoHS COMPLIANCY.        | TORONTO, ONTARIO<br>CANADA                                                                                                                                                                                                                                                                                                                                                                                                                                                                                                                                                                                                                                                                                                                                                                                                                                                                                                                                                                                                                                                                                                                                                                                                                                                                                                                                                                                                                                                                                                                                                                                                                                                                                                                                                                                                                                                                                                                                                                                                                                                                                                     |                                                                                                                                                                                                                                                                                                                                                                                                                                                                                                                                                                                                                                                                                                                                                                                                                                                                                                                                                                                                                                                                                                                                                                                                                                                                                                                                                                                                                                                                                                                                                                                                                                                                                                                                                                                                                                                                                                                                                                                                                                                                                                                                                                                                                                                                                                                                                                                                                                                                                                                                                                                                                                                                                                                                                                                                                                        | DRAWING NUMBER: 627-24W7224-3T4 ISSUE |                                                                                                                            |        |
| 2011/03/EU FUR RUNS CUMPLIANUT.                                         | YOUR CONNECTION TO QUALITY & SERVICE                                                                                                                                                                                                                                                                                                                                                                                                                                                                                                                                                                                                                                                                                                                                                                                                                                                                                                                                                                                                                                                                                                                                                                                                                                                                                                                                                                                                                                                                                                                                                                                                                                                                                                                                                                                                                                                                                                                                                                                                                                                                                           | MANUFACTURE OR SALE OF APPARATUS                                                                                                                                                                                                                                                                                                                                                                                                                                                                                                                                                                                                                                                                                                                                                                                                                                                                                                                                                                                                                                                                                                                                                                                                                                                                                                                                                                                                                                                                                                                                                                                                                                                                                                                                                                                                                                                                                                                                                                                                                                                                                                                                                                                                                                                                                                                                                                                                                                                                                                                                                                                                                                                                                                                                                                                                       | PART NUMBER: 627-24W                  | 7224-3T4                                                                                                                   | 1      |