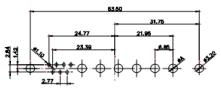

(1)

3W3 / 3WK3

5W1 Male/Female

7W2 Male/Female

21W4 Male/Female

627-24W7224-3T4

|                                                                         |                                                                                                                                                                                                                                                                                                                                                                                                                                                                                                                                                                                                                                                                                                                                                                                                                                                                                                                                                                                                                                                                                                                                                                                                                                                                                                                                                                                                                                                                                                                                                                                                                                                                                                                                                                                                                                                                                                                                                                                                                                                                                                                                | 33.30<br>                                                                                                                                                                                                                                                                                                                                                                                                                                                                                                                                                                                                                                                                                                                                                                                                                                                                                                                                                                                                                                                                                                                                                                                                                                                                                                                                                                                                                                                                                                                                                                                                                                                                                                                                                                                                                                                                                                                                                                                                                                                                                                                                                                                                                                                                                                                                                                                                                                                                                                                                                                                                                                                                                                                                                                                                                              |                                       | 53.50<br>31.75<br>31.75<br>31.75<br>31.75<br>31.75<br>21.75<br>21.75<br>21.75<br>21.75<br>21.75<br>21.75<br>21.75<br>21.75 | - Base |
|-------------------------------------------------------------------------|--------------------------------------------------------------------------------------------------------------------------------------------------------------------------------------------------------------------------------------------------------------------------------------------------------------------------------------------------------------------------------------------------------------------------------------------------------------------------------------------------------------------------------------------------------------------------------------------------------------------------------------------------------------------------------------------------------------------------------------------------------------------------------------------------------------------------------------------------------------------------------------------------------------------------------------------------------------------------------------------------------------------------------------------------------------------------------------------------------------------------------------------------------------------------------------------------------------------------------------------------------------------------------------------------------------------------------------------------------------------------------------------------------------------------------------------------------------------------------------------------------------------------------------------------------------------------------------------------------------------------------------------------------------------------------------------------------------------------------------------------------------------------------------------------------------------------------------------------------------------------------------------------------------------------------------------------------------------------------------------------------------------------------------------------------------------------------------------------------------------------------|----------------------------------------------------------------------------------------------------------------------------------------------------------------------------------------------------------------------------------------------------------------------------------------------------------------------------------------------------------------------------------------------------------------------------------------------------------------------------------------------------------------------------------------------------------------------------------------------------------------------------------------------------------------------------------------------------------------------------------------------------------------------------------------------------------------------------------------------------------------------------------------------------------------------------------------------------------------------------------------------------------------------------------------------------------------------------------------------------------------------------------------------------------------------------------------------------------------------------------------------------------------------------------------------------------------------------------------------------------------------------------------------------------------------------------------------------------------------------------------------------------------------------------------------------------------------------------------------------------------------------------------------------------------------------------------------------------------------------------------------------------------------------------------------------------------------------------------------------------------------------------------------------------------------------------------------------------------------------------------------------------------------------------------------------------------------------------------------------------------------------------------------------------------------------------------------------------------------------------------------------------------------------------------------------------------------------------------------------------------------------------------------------------------------------------------------------------------------------------------------------------------------------------------------------------------------------------------------------------------------------------------------------------------------------------------------------------------------------------------------------------------------------------------------------------------------------------------|---------------------------------------|----------------------------------------------------------------------------------------------------------------------------|--------|
|                                                                         | 11\                                                                                                                                                                                                                                                                                                                                                                                                                                                                                                                                                                                                                                                                                                                                                                                                                                                                                                                                                                                                                                                                                                                                                                                                                                                                                                                                                                                                                                                                                                                                                                                                                                                                                                                                                                                                                                                                                                                                                                                                                                                                                                                            | V1 Male/Female                                                                                                                                                                                                                                                                                                                                                                                                                                                                                                                                                                                                                                                                                                                                                                                                                                                                                                                                                                                                                                                                                                                                                                                                                                                                                                                                                                                                                                                                                                                                                                                                                                                                                                                                                                                                                                                                                                                                                                                                                                                                                                                                                                                                                                                                                                                                                                                                                                                                                                                                                                                                                                                                                                                                                                                                                         | 27W2 Male/Femal                       | e                                                                                                                          |        |
| 2 8W8                                                                   | Temale<br>31.75<br>72.83<br>72.83<br>72.97<br>72.97<br>72.97<br>72.97<br>72.97<br>72.97<br>72.97<br>72.97<br>72.97<br>72.97<br>72.97<br>72.97<br>72.97<br>72.97<br>72.97<br>72.97<br>72.97<br>72.97<br>72.97<br>72.97<br>72.97<br>72.97<br>72.97<br>72.97<br>72.97<br>72.97<br>72.97<br>72.97<br>72.97<br>72.97<br>72.97<br>72.97<br>72.97<br>72.97<br>72.97<br>72.97<br>72.97<br>72.97<br>72.97<br>72.97<br>72.97<br>72.97<br>72.97<br>72.97<br>72.97<br>72.97<br>72.97<br>72.97<br>72.97<br>72.97<br>72.97<br>72.97<br>72.97<br>72.97<br>72.97<br>72.97<br>72.97<br>72.97<br>72.97<br>72.97<br>72.97<br>72.97<br>72.97<br>72.97<br>72.97<br>72.97<br>72.97<br>72.97<br>72.97<br>72.97<br>72.97<br>72.97<br>72.97<br>72.97<br>72.97<br>72.97<br>72.97<br>72.97<br>72.97<br>72.97<br>72.97<br>72.97<br>72.97<br>72.97<br>72.97<br>72.97<br>72.97<br>72.97<br>72.97<br>72.97<br>72.97<br>72.97<br>72.97<br>72.97<br>72.97<br>72.97<br>72.97<br>72.97<br>72.97<br>72.97<br>72.97<br>72.97<br>72.97<br>72.97<br>72.97<br>72.97<br>72.97<br>72.97<br>72.97<br>72.97<br>72.97<br>72.97<br>72.97<br>72.97<br>72.97<br>72.97<br>72.97<br>72.97<br>72.97<br>72.97<br>72.97<br>72.97<br>72.97<br>72.97<br>72.97<br>72.97<br>72.97<br>72.97<br>72.97<br>72.97<br>72.97<br>72.97<br>72.97<br>72.97<br>72.97<br>72.97<br>72.97<br>72.97<br>72.97<br>72.97<br>72.97<br>72.97<br>72.97<br>72.97<br>72.97<br>72.97<br>72.97<br>72.97<br>72.97<br>72.97<br>72.97<br>72.97<br>72.97<br>72.97<br>72.97<br>72.97<br>72.97<br>72.97<br>72.97<br>72.97<br>72.97<br>72.97<br>72.97<br>72.97<br>72.97<br>72.97<br>72.97<br>72.97<br>72.97<br>72.97<br>72.97<br>72.97<br>72.97<br>72.97<br>72.97<br>72.97<br>72.97<br>72.97<br>72.97<br>72.97<br>72.97<br>72.97<br>72.97<br>72.97<br>72.97<br>72.97<br>72.97<br>72.97<br>72.97<br>72.97<br>72.97<br>72.97<br>72.97<br>72.97<br>72.97<br>72.97<br>72.97<br>72.97<br>72.97<br>72.97<br>72.97<br>72.97<br>72.97<br>72.97<br>72.97<br>72.97<br>72.97<br>72.97<br>72.97<br>72.97<br>72.97<br>72.97<br>72.97<br>72.97<br>72.97<br>72.97<br>72.97<br>72.97<br>72.97<br>72.97<br>72.97<br>72.97<br>72.97<br>72 | 33.30<br>16.65<br>9.70<br>8.31<br>9.70<br>9.70<br>9.70<br>9.70<br>9.70<br>9.70<br>9.70<br>9.70<br>9.70<br>9.70<br>9.70<br>9.70<br>9.70<br>9.70<br>9.70<br>9.70<br>9.70<br>9.70<br>9.70<br>9.70<br>9.70<br>9.70<br>9.70<br>9.70<br>9.70<br>9.70<br>9.70<br>9.70<br>9.70<br>9.70<br>9.70<br>9.70<br>9.70<br>9.70<br>9.70<br>9.70<br>9.70<br>9.70<br>9.70<br>9.70<br>9.70<br>9.70<br>9.70<br>9.70<br>9.70<br>9.70<br>9.70<br>9.70<br>9.70<br>9.70<br>9.70<br>9.70<br>9.70<br>9.70<br>9.70<br>9.70<br>9.70<br>9.70<br>9.70<br>9.70<br>9.70<br>9.70<br>9.70<br>9.70<br>9.70<br>9.70<br>9.70<br>9.70<br>9.70<br>9.70<br>9.70<br>9.70<br>9.70<br>9.70<br>9.70<br>9.70<br>9.70<br>9.70<br>9.70<br>9.70<br>9.70<br>9.70<br>9.70<br>9.70<br>9.70<br>9.70<br>9.70<br>9.70<br>9.70<br>9.70<br>9.70<br>9.70<br>9.70<br>9.70<br>9.70<br>9.70<br>9.70<br>9.70<br>9.70<br>9.70<br>9.70<br>9.70<br>9.70<br>9.70<br>9.70<br>9.70<br>9.70<br>9.70<br>9.70<br>9.70<br>9.70<br>9.70<br>9.70<br>9.70<br>9.70<br>9.70<br>9.70<br>9.70<br>9.70<br>9.70<br>9.70<br>9.70<br>9.70<br>9.70<br>9.70<br>9.70<br>9.70<br>9.70<br>9.70<br>9.70<br>9.70<br>9.70<br>9.70<br>9.70<br>9.70<br>9.70<br>9.70<br>9.70<br>9.70<br>9.70<br>9.70<br>9.70<br>9.70<br>9.70<br>9.70<br>9.70<br>9.70<br>9.70<br>9.70<br>9.70<br>9.70<br>9.70<br>9.70<br>9.70<br>9.70<br>9.70<br>9.70<br>9.70<br>9.70<br>9.70<br>9.70<br>9.70<br>9.70<br>9.70<br>9.70<br>9.70<br>9.70<br>9.70<br>9.70<br>9.70<br>9.70<br>9.70<br>9.70<br>9.70<br>9.70<br>9.70<br>9.70<br>9.70<br>9.70<br>9.70<br>9.70<br>9.70<br>9.70<br>9.70<br>9.70<br>9.70<br>9.70<br>9.70<br>9.70<br>9.70<br>9.70<br>9.70<br>9.70<br>9.70<br>9.70<br>9.70<br>9.70<br>9.70<br>9.70<br>9.70<br>9.70<br>9.70<br>9.70<br>9.70<br>9.70<br>9.70<br>9.70<br>9.70<br>9.70<br>9.70<br>9.70<br>9.70<br>9.70<br>9.70<br>9.70<br>9.70<br>9.70<br>9.70<br>9.70<br>9.70<br>9.70<br>9.70<br>9.70<br>9.70<br>9.70<br>9.70<br>9.70<br>9.70<br>9.70<br>9.70<br>9.70<br>9.70<br>9.70<br>9.70<br>9.70<br>9.70<br>9.70<br>9.70<br>9.70<br>9.70<br>9.70<br>9.70<br>9.70<br>9.70<br>9.70<br>9.70<br>9.70<br>9.70<br>9.70<br>9.70<br>9.70<br>9.70<br>9.70<br>9.70<br>9.70<br>9.70<br>9.70<br>9.70<br>9.70<br>9.70<br>9.70<br>9.70<br>9.70<br>9.70<br>9.70<br>9.70<br>9.70<br>9.70<br>9.70<br>9.70<br>9.70<br>9.70<br>9.70<br>9.70<br>9.70<br>9.70<br>9.70<br>9.70<br>9.70<br>9.70<br>9.70<br>9.70<br>9.70<br>9.70<br>9.70<br>9.70<br>9.70<br>9.70<br>9.70<br>9.70<br>9.70<br>9.70<br>9.70<br>9.70<br>9.70<br>9.70<br>9.70<br>9.70<br>9.70<br>9.70<br>9.70<br>9.70<br>9.70<br>9.70<br>9.70<br>9.70<br>9.70<br>9.70<br>9.70<br>9.70<br>9.70<br>9.70<br>9.70<br>9.70<br>9.70<br>9.70<br>9.70<br>9.70<br>9.70<br>9.70<br>9.70<br>9.70<br>9.70<br>9.70<br>9.70<br>9.70<br>9.70<br>9.70<br>9.70<br>9.70<br>9.70<br>9.70<br>9.70<br>9.70<br>9.70<br>9.70<br>9.70 |                                       | e3.50<br>31.75<br>2 15.24<br>************************************                                                          |        |
|                                                                         | 17\                                                                                                                                                                                                                                                                                                                                                                                                                                                                                                                                                                                                                                                                                                                                                                                                                                                                                                                                                                                                                                                                                                                                                                                                                                                                                                                                                                                                                                                                                                                                                                                                                                                                                                                                                                                                                                                                                                                                                                                                                                                                                                                            | W2 Male/Female                                                                                                                                                                                                                                                                                                                                                                                                                                                                                                                                                                                                                                                                                                                                                                                                                                                                                                                                                                                                                                                                                                                                                                                                                                                                                                                                                                                                                                                                                                                                                                                                                                                                                                                                                                                                                                                                                                                                                                                                                                                                                                                                                                                                                                                                                                                                                                                                                                                                                                                                                                                                                                                                                                                                                                                                                         | 21W1 Male/Femal                       | e                                                                                                                          |        |
| CURRENT RATING / ØA<br>10A / 2.2<br>20A / 3.3<br>30A / 3.7<br>40A / 4.2 |                                                                                                                                                                                                                                                                                                                                                                                                                                                                                                                                                                                                                                                                                                                                                                                                                                                                                                                                                                                                                                                                                                                                                                                                                                                                                                                                                                                                                                                                                                                                                                                                                                                                                                                                                                                                                                                                                                                                                                                                                                                                                                                                | 47.05<br>23.63<br>13.85<br>13.85<br>13.85<br>0.70<br>0.70<br>0.70<br>0.70<br>0.70<br>0.70<br>0.70<br>0.70<br>0.70<br>0.70<br>0.70<br>0.70<br>0.70<br>0.70<br>0.70<br>0.70<br>0.70<br>0.70<br>0.70<br>0.70<br>0.70<br>0.70<br>0.70<br>0.70<br>0.70<br>0.70<br>0.70<br>0.70<br>0.70<br>0.70<br>0.70<br>0.70<br>0.70<br>0.70<br>0.70<br>0.70<br>0.70<br>0.70<br>0.70<br>0.70<br>0.70<br>0.70<br>0.70<br>0.70<br>0.70<br>0.70<br>0.70<br>0.70<br>0.70<br>0.70<br>0.70<br>0.70<br>0.70<br>0.70<br>0.70<br>0.70<br>0.70<br>0.70<br>0.70<br>0.70<br>0.70<br>0.70<br>0.70<br>0.70<br>0.70<br>0.70<br>0.70<br>0.70<br>0.70<br>0.70<br>0.70<br>0.70<br>0.70<br>0.70<br>0.70<br>0.70<br>0.70<br>0.70<br>0.70<br>0.70<br>0.70<br>0.70<br>0.70<br>0.70<br>0.70<br>0.70<br>0.70<br>0.70<br>0.70<br>0.70<br>0.70<br>0.70<br>0.70<br>0.70<br>0.70<br>0.70<br>0.70<br>0.70<br>0.70<br>0.70<br>0.70<br>0.70<br>0.70<br>0.70<br>0.70<br>0.70<br>0.70<br>0.70<br>0.70<br>0.70<br>0.70<br>0.70<br>0.70<br>0.70<br>0.70<br>0.70<br>0.70<br>0.70<br>0.70<br>0.70<br>0.70<br>0.70<br>0.70<br>0.70<br>0.70<br>0.70<br>0.70<br>0.70<br>0.70<br>0.70<br>0.70<br>0.70<br>0.70<br>0.70<br>0.70<br>0.70<br>0.70<br>0.70<br>0.70<br>0.70<br>0.70<br>0.70<br>0.70<br>0.70<br>0.70<br>0.70<br>0.70<br>0.70<br>0.70<br>0.70<br>0.70<br>0.70<br>0.70<br>0.70<br>0.70<br>0.70<br>0.70<br>0.70<br>0.70<br>0.70<br>0.70<br>0.70<br>0.70<br>0.70<br>0.70<br>0.70<br>0.70<br>0.70<br>0.70<br>0.70<br>0.70<br>0.70<br>0.70<br>0.70<br>0.70<br>0.70<br>0.70<br>0.70<br>0.70<br>0.70<br>0.70<br>0.70<br>0.70<br>0.70<br>0.70<br>0.70<br>0.70<br>0.70<br>0.70<br>0.70<br>0.70<br>0.70<br>0.70<br>0.70<br>0.70<br>0.70<br>0.70<br>0.70<br>0.70<br>0.70<br>0.70<br>0.70<br>0.70<br>0.70<br>0.70<br>0.70<br>0.70<br>0.70<br>0.70<br>0.70<br>0.70<br>0.70<br>0.70<br>0.70<br>0.70<br>0.70<br>0.70<br>0.70<br>0.70<br>0.70<br>0.70<br>0.70<br>0.70<br>0.70<br>0.70<br>0.70<br>0.70<br>0.70<br>0.70<br>0.70<br>0.70<br>0.70<br>0.70<br>0.70<br>0.70<br>0.70<br>0.70<br>0.70<br>0.70<br>0.70<br>0.70<br>0.70<br>0.70<br>0.70<br>0.70<br>0.70<br>0.70<br>0.70<br>0.70<br>0.70<br>0.70<br>0.70<br>0.70<br>0.70<br>0.70<br>0.70<br>0.70<br>0.70<br>0.70<br>0.70<br>0.70<br>0.70<br>0.70<br>0.70<br>0.70<br>0.70<br>0.70<br>0.70<br>0.70<br>0.70<br>0.70<br>0.70<br>0.70<br>0.70<br>0.70<br>0.70<br>0.70<br>0.70<br>0.70<br>0.70<br>0.70<br>0.70<br>0.70<br>0.70<br>0.70<br>0.70<br>0.70<br>0.70<br>0.70<br>0.70<br>0.70<br>0.70<br>0.70<br>0.70<br>0.70<br>0.70<br>0.70<br>0.70<br>0.70<br>0.70<br>0.70<br>0.70<br>0.70<br>0.70<br>0.70<br>0.70<br>0.70<br>0.70<br>0.70<br>0.70<br>0.70<br>0.70<br>0.70<br>0.70<br>0.70<br>0.70<br>0.70<br>0.70<br>0.70<br>0.70<br>0.70<br>0.70<br>0.70<br>0.70<br>0.70<br>0.70<br>0.70<br>0.70<br>0.70<br>0.70<br>0.70<br>0.70<br>0.70<br>0.70<br>0.70<br>0 |                                       | 47.05<br>23.63<br>4<br>4<br>4<br>4<br>4<br>4<br>4<br>4<br>4<br>4<br>4<br>4<br>4                                            | æ      |
|                                                                         |                                                                                                                                                                                                                                                                                                                                                                                                                                                                                                                                                                                                                                                                                                                                                                                                                                                                                                                                                                                                                                                                                                                                                                                                                                                                                                                                                                                                                                                                                                                                                                                                                                                                                                                                                                                                                                                                                                                                                                                                                                                                                                                                |                                                                                                                                                                                                                                                                                                                                                                                                                                                                                                                                                                                                                                                                                                                                                                                                                                                                                                                                                                                                                                                                                                                                                                                                                                                                                                                                                                                                                                                                                                                                                                                                                                                                                                                                                                                                                                                                                                                                                                                                                                                                                                                                                                                                                                                                                                                                                                                                                                                                                                                                                                                                                                                                                                                                                                                                                                        | SW REFERENCE NO.: 627 C               | COMBO ASSEMBLY                                                                                                             |        |
|                                                                         | COMBINATIO                                                                                                                                                                                                                                                                                                                                                                                                                                                                                                                                                                                                                                                                                                                                                                                                                                                                                                                                                                                                                                                                                                                                                                                                                                                                                                                                                                                                                                                                                                                                                                                                                                                                                                                                                                                                                                                                                                                                                                                                                                                                                                                     | N D-SUB                                                                                                                                                                                                                                                                                                                                                                                                                                                                                                                                                                                                                                                                                                                                                                                                                                                                                                                                                                                                                                                                                                                                                                                                                                                                                                                                                                                                                                                                                                                                                                                                                                                                                                                                                                                                                                                                                                                                                                                                                                                                                                                                                                                                                                                                                                                                                                                                                                                                                                                                                                                                                                                                                                                                                                                                                                | DRAWN: C.B                            | DATE: JAN. 01/20                                                                                                           | )19    |
|                                                                         |                                                                                                                                                                                                                                                                                                                                                                                                                                                                                                                                                                                                                                                                                                                                                                                                                                                                                                                                                                                                                                                                                                                                                                                                                                                                                                                                                                                                                                                                                                                                                                                                                                                                                                                                                                                                                                                                                                                                                                                                                                                                                                                                |                                                                                                                                                                                                                                                                                                                                                                                                                                                                                                                                                                                                                                                                                                                                                                                                                                                                                                                                                                                                                                                                                                                                                                                                                                                                                                                                                                                                                                                                                                                                                                                                                                                                                                                                                                                                                                                                                                                                                                                                                                                                                                                                                                                                                                                                                                                                                                                                                                                                                                                                                                                                                                                                                                                                                                                                                                        | CHECKED:                              | DATE:                                                                                                                      |        |
| THIS SERIES FULLY CONFORMS TO                                           |                                                                                                                                                                                                                                                                                                                                                                                                                                                                                                                                                                                                                                                                                                                                                                                                                                                                                                                                                                                                                                                                                                                                                                                                                                                                                                                                                                                                                                                                                                                                                                                                                                                                                                                                                                                                                                                                                                                                                                                                                                                                                                                                | THESE DRAWINGS AND SPECIFICATIONS<br>ARE THE PROPERTY OF EDAC INC.,AND                                                                                                                                                                                                                                                                                                                                                                                                                                                                                                                                                                                                                                                                                                                                                                                                                                                                                                                                                                                                                                                                                                                                                                                                                                                                                                                                                                                                                                                                                                                                                                                                                                                                                                                                                                                                                                                                                                                                                                                                                                                                                                                                                                                                                                                                                                                                                                                                                                                                                                                                                                                                                                                                                                                                                                 | SCALE: N.T.S                          | SHEET 3 OF                                                                                                                 | 4      |
| THE EUROPEAN UNION DIRECTIVES<br>2011/65/EU FOR RoHS COMPLIANCY.        | TORONTO, ONTARIO<br>CANADA                                                                                                                                                                                                                                                                                                                                                                                                                                                                                                                                                                                                                                                                                                                                                                                                                                                                                                                                                                                                                                                                                                                                                                                                                                                                                                                                                                                                                                                                                                                                                                                                                                                                                                                                                                                                                                                                                                                                                                                                                                                                                                     |                                                                                                                                                                                                                                                                                                                                                                                                                                                                                                                                                                                                                                                                                                                                                                                                                                                                                                                                                                                                                                                                                                                                                                                                                                                                                                                                                                                                                                                                                                                                                                                                                                                                                                                                                                                                                                                                                                                                                                                                                                                                                                                                                                                                                                                                                                                                                                                                                                                                                                                                                                                                                                                                                                                                                                                                                                        | DRAWING NUMBER: 627-24W7224-3T4 ISSUE |                                                                                                                            |        |
| 2011/03/EU FUR RUNS CUMPLIANUT.                                         | YOUR CONNECTION TO QUALITY & SERVICE                                                                                                                                                                                                                                                                                                                                                                                                                                                                                                                                                                                                                                                                                                                                                                                                                                                                                                                                                                                                                                                                                                                                                                                                                                                                                                                                                                                                                                                                                                                                                                                                                                                                                                                                                                                                                                                                                                                                                                                                                                                                                           | MANUFACTURE OR SALE OF APPARATUS                                                                                                                                                                                                                                                                                                                                                                                                                                                                                                                                                                                                                                                                                                                                                                                                                                                                                                                                                                                                                                                                                                                                                                                                                                                                                                                                                                                                                                                                                                                                                                                                                                                                                                                                                                                                                                                                                                                                                                                                                                                                                                                                                                                                                                                                                                                                                                                                                                                                                                                                                                                                                                                                                                                                                                                                       | PART NUMBER: 627-24W                  | 7224-3T4                                                                                                                   | 1      |