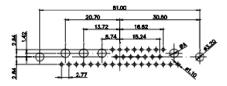

(1)

3W3 / 3WK3

5W1 Male/Female

7W2 Male/Female

21W4 Male/Female

627-24W7224-3T4

|                                                                         |                                                                                                                                                                                                                                                                                                                                                                                                                                                                                                                                                                                                                                                                                                                                                                                                                                                                                                                                                                                                                                                                                                                                                                                                                                                                                                                                                                                                                                                                                                                                                                                                                                                                                                                                                                                                                                                                                                                                                                                                                                                                                                                                | 33.30<br>                                                                                                                                                                                                                                                                                                                                                                                                                                                                                                                                                                                                                                                                                                                                                                                                                                                                                                                                                                                                                                                                                                                                                                                                                                                                                                                                                                                                                                                                                                                                                                                                                                                                                                                                                                                                                                                                                                                                                                                                                                                                                                                                                                                                                                                                                                                                                                                                                                                                                                                                                                                                                                                                                                                                                                                                                              |                                       | 53.50<br>31.75<br>31.75<br>31.75<br>31.75<br>31.75<br>21.75<br>21.75<br>21.75<br>21.75<br>21.75<br>21.75<br>21.75<br>21.75 | - Base |
|-------------------------------------------------------------------------|--------------------------------------------------------------------------------------------------------------------------------------------------------------------------------------------------------------------------------------------------------------------------------------------------------------------------------------------------------------------------------------------------------------------------------------------------------------------------------------------------------------------------------------------------------------------------------------------------------------------------------------------------------------------------------------------------------------------------------------------------------------------------------------------------------------------------------------------------------------------------------------------------------------------------------------------------------------------------------------------------------------------------------------------------------------------------------------------------------------------------------------------------------------------------------------------------------------------------------------------------------------------------------------------------------------------------------------------------------------------------------------------------------------------------------------------------------------------------------------------------------------------------------------------------------------------------------------------------------------------------------------------------------------------------------------------------------------------------------------------------------------------------------------------------------------------------------------------------------------------------------------------------------------------------------------------------------------------------------------------------------------------------------------------------------------------------------------------------------------------------------|----------------------------------------------------------------------------------------------------------------------------------------------------------------------------------------------------------------------------------------------------------------------------------------------------------------------------------------------------------------------------------------------------------------------------------------------------------------------------------------------------------------------------------------------------------------------------------------------------------------------------------------------------------------------------------------------------------------------------------------------------------------------------------------------------------------------------------------------------------------------------------------------------------------------------------------------------------------------------------------------------------------------------------------------------------------------------------------------------------------------------------------------------------------------------------------------------------------------------------------------------------------------------------------------------------------------------------------------------------------------------------------------------------------------------------------------------------------------------------------------------------------------------------------------------------------------------------------------------------------------------------------------------------------------------------------------------------------------------------------------------------------------------------------------------------------------------------------------------------------------------------------------------------------------------------------------------------------------------------------------------------------------------------------------------------------------------------------------------------------------------------------------------------------------------------------------------------------------------------------------------------------------------------------------------------------------------------------------------------------------------------------------------------------------------------------------------------------------------------------------------------------------------------------------------------------------------------------------------------------------------------------------------------------------------------------------------------------------------------------------------------------------------------------------------------------------------------------|---------------------------------------|----------------------------------------------------------------------------------------------------------------------------|--------|
|                                                                         | 11\                                                                                                                                                                                                                                                                                                                                                                                                                                                                                                                                                                                                                                                                                                                                                                                                                                                                                                                                                                                                                                                                                                                                                                                                                                                                                                                                                                                                                                                                                                                                                                                                                                                                                                                                                                                                                                                                                                                                                                                                                                                                                                                            | V1 Male/Female                                                                                                                                                                                                                                                                                                                                                                                                                                                                                                                                                                                                                                                                                                                                                                                                                                                                                                                                                                                                                                                                                                                                                                                                                                                                                                                                                                                                                                                                                                                                                                                                                                                                                                                                                                                                                                                                                                                                                                                                                                                                                                                                                                                                                                                                                                                                                                                                                                                                                                                                                                                                                                                                                                                                                                                                                         | 27W2 Male/Femal                       | e                                                                                                                          |        |
| 2 8W8                                                                   | Temale<br>31.75<br>72.83<br>72.83<br>72.97<br>72.97<br>72.97<br>72.97<br>72.97<br>72.97<br>72.97<br>72.97<br>72.97<br>72.97<br>72.97<br>72.97<br>72.97<br>72.97<br>72.97<br>72.97<br>72.97<br>72.97<br>72.97<br>72.97<br>72.97<br>72.97<br>72.97<br>72.97<br>72.97<br>72.97<br>72.97<br>72.97<br>72.97<br>72.97<br>72.97<br>72.97<br>72.97<br>72.97<br>72.97<br>72.97<br>72.97<br>72.97<br>72.97<br>72.97<br>72.97<br>72.97<br>72.97<br>72.97<br>72.97<br>72.97<br>72.97<br>72.97<br>72.97<br>72.97<br>72.97<br>72.97<br>72.97<br>72.97<br>72.97<br>72.97<br>72.97<br>72.97<br>72.97<br>72.97<br>72.97<br>72.97<br>72.97<br>72.97<br>72.97<br>72.97<br>72.97<br>72.97<br>72.97<br>72.97<br>72.97<br>72.97<br>72.97<br>72.97<br>72.97<br>72.97<br>72.97<br>72.97<br>72.97<br>72.97<br>72.97<br>72.97<br>72.97<br>72.97<br>72.97<br>72.97<br>72.97<br>72.97<br>72.97<br>72.97<br>72.97<br>72.97<br>72.97<br>72.97<br>72.97<br>72.97<br>72.97<br>72.97<br>72.97<br>72.97<br>72.97<br>72.97<br>72.97<br>72.97<br>72.97<br>72.97<br>72.97<br>72.97<br>72.97<br>72.97<br>72.97<br>72.97<br>72.97<br>72.97<br>72.97<br>72.97<br>72.97<br>72.97<br>72.97<br>72.97<br>72.97<br>72.97<br>72.97<br>72.97<br>72.97<br>72.97<br>72.97<br>72.97<br>72.97<br>72.97<br>72.97<br>72.97<br>72.97<br>72.97<br>72.97<br>72.97<br>72.97<br>72.97<br>72.97<br>72.97<br>72.97<br>72.97<br>72.97<br>72.97<br>72.97<br>72.97<br>72.97<br>72.97<br>72.97<br>72.97<br>72.97<br>72.97<br>72.97<br>72.97<br>72.97<br>72.97<br>72.97<br>72.97<br>72.97<br>72.97<br>72.97<br>72.97<br>72.97<br>72.97<br>72.97<br>72.97<br>72.97<br>72.97<br>72.97<br>72.97<br>72.97<br>72.97<br>72.97<br>72.97<br>72.97<br>72.97<br>72.97<br>72.97<br>72.97<br>72.97<br>72.97<br>72.97<br>72.97<br>72.97<br>72.97<br>72.97<br>72.97<br>72.97<br>72.97<br>72.97<br>72.97<br>72.97<br>72.97<br>72.97<br>72.97<br>72.97<br>72.97<br>72.97<br>72.97<br>72.97<br>72.97<br>72.97<br>72.97<br>72.97<br>72.97<br>72.97<br>72.97<br>72.97<br>72.97<br>72.97<br>72.97<br>72.97<br>72.97<br>72.97<br>72.97<br>72.97<br>72.97<br>72.97<br>72.97<br>72.97<br>72.97<br>72.97<br>72.97<br>72 | 33.30<br>16.65<br>9.70<br>8.31<br>9.70<br>9.70<br>9.70<br>9.70<br>9.70<br>9.70<br>9.70<br>9.70<br>9.70<br>9.70<br>9.70<br>9.70<br>9.70<br>9.70<br>9.70<br>9.70<br>9.70<br>9.70<br>9.70<br>9.70<br>9.70<br>9.70<br>9.70<br>9.70<br>9.70<br>9.70<br>9.70<br>9.70<br>9.70<br>9.70<br>9.70<br>9.70<br>9.70<br>9.70<br>9.70<br>9.70<br>9.70<br>9.70<br>9.70<br>9.70<br>9.70<br>9.70<br>9.70<br>9.70<br>9.70<br>9.70<br>9.70<br>9.70<br>9.70<br>9.70<br>9.70<br>9.70<br>9.70<br>9.70<br>9.70<br>9.70<br>9.70<br>9.70<br>9.70<br>9.70<br>9.70<br>9.70<br>9.70<br>9.70<br>9.70<br>9.70<br>9.70<br>9.70<br>9.70<br>9.70<br>9.70<br>9.70<br>9.70<br>9.70<br>9.70<br>9.70<br>9.70<br>9.70<br>9.70<br>9.70<br>9.70<br>9.70<br>9.70<br>9.70<br>9.70<br>9.70<br>9.70<br>9.70<br>9.70<br>9.70<br>9.70<br>9.70<br>9.70<br>9.70<br>9.70<br>9.70<br>9.70<br>9.70<br>9.70<br>9.70<br>9.70<br>9.70<br>9.70<br>9.70<br>9.70<br>9.70<br>9.70<br>9.70<br>9.70<br>9.70<br>9.70<br>9.70<br>9.70<br>9.70<br>9.70<br>9.70<br>9.70<br>9.70<br>9.70<br>9.70<br>9.70<br>9.70<br>9.70<br>9.70<br>9.70<br>9.70<br>9.70<br>9.70<br>9.70<br>9.70<br>9.70<br>9.70<br>9.70<br>9.70<br>9.70<br>9.70<br>9.70<br>9.70<br>9.70<br>9.70<br>9.70<br>9.70<br>9.70<br>9.70<br>9.70<br>9.70<br>9.70<br>9.70<br>9.70<br>9.70<br>9.70<br>9.70<br>9.70<br>9.70<br>9.70<br>9.70<br>9.70<br>9.70<br>9.70<br>9.70<br>9.70<br>9.70<br>9.70<br>9.70<br>9.70<br>9.70<br>9.70<br>9.70<br>9.70<br>9.70<br>9.70<br>9.70<br>9.70<br>9.70<br>9.70<br>9.70<br>9.70<br>9.70<br>9.70<br>9.70<br>9.70<br>9.70<br>9.70<br>9.70<br>9.70<br>9.70<br>9.70<br>9.70<br>9.70<br>9.70<br>9.70<br>9.70<br>9.70<br>9.70<br>9.70<br>9.70<br>9.70<br>9.70<br>9.70<br>9.70<br>9.70<br>9.70<br>9.70<br>9.70<br>9.70<br>9.70<br>9.70<br>9.70<br>9.70<br>9.70<br>9.70<br>9.70<br>9.70<br>9.70<br>9.70<br>9.70<br>9.70<br>9.70<br>9.70<br>9.70<br>9.70<br>9.70<br>9.70<br>9.70<br>9.70<br>9.70<br>9.70<br>9.70<br>9.70<br>9.70<br>9.70<br>9.70<br>9.70<br>9.70<br>9.70<br>9.70<br>9.70<br>9.70<br>9.70<br>9.70<br>9.70<br>9.70<br>9.70<br>9.70<br>9.70<br>9.70<br>9.70<br>9.70<br>9.70<br>9.70<br>9.70<br>9.70<br>9.70<br>9.70<br>9.70<br>9.70<br>9.70<br>9.70<br>9.70<br>9.70<br>9.70<br>9.70<br>9.70<br>9.70<br>9.70<br>9.70<br>9.70<br>9.70<br>9.70<br>9.70<br>9.70<br>9.70<br>9.70<br>9.70<br>9.70<br>9.70<br>9.70<br>9.70<br>9.70<br>9.70<br>9.70<br>9.70<br>9.70<br>9.70<br>9.70<br>9.70<br>9.70<br>9.70<br>9.70<br>9.70<br>9.70<br>9.70<br>9.70<br>9.70<br>9.70<br>9.70<br>9.70<br>9.70<br>9.70<br>9.70<br>9.70<br>9.70<br>9.70<br>9.70<br>9.70<br>9.70<br>9.70<br>9.70<br>9.70<br>9.70<br>9.70<br>9.70<br>9.70<br>9.70<br>9.70<br>9.70<br>9.70<br>9.70<br>9.70<br>9.70<br>9.70<br>9.70<br>9.70<br>9.70<br>9.70<br>9.70<br>9.70<br>9.70<br>9.70<br>9.70<br>9.70<br>9.70<br>9.70<br>9.70<br>9.70<br>9.70<br>9.70 |                                       | e3.50<br>31.75<br>2 15.24<br>************************************                                                          |        |
|                                                                         | 17\                                                                                                                                                                                                                                                                                                                                                                                                                                                                                                                                                                                                                                                                                                                                                                                                                                                                                                                                                                                                                                                                                                                                                                                                                                                                                                                                                                                                                                                                                                                                                                                                                                                                                                                                                                                                                                                                                                                                                                                                                                                                                                                            | W2 Male/Female                                                                                                                                                                                                                                                                                                                                                                                                                                                                                                                                                                                                                                                                                                                                                                                                                                                                                                                                                                                                                                                                                                                                                                                                                                                                                                                                                                                                                                                                                                                                                                                                                                                                                                                                                                                                                                                                                                                                                                                                                                                                                                                                                                                                                                                                                                                                                                                                                                                                                                                                                                                                                                                                                                                                                                                                                         | 21W1 Male/Femal                       | e                                                                                                                          |        |
| CURRENT RATING / ØA<br>10A / 2.2<br>20A / 3.3<br>30A / 3.7<br>40A / 4.2 |                                                                                                                                                                                                                                                                                                                                                                                                                                                                                                                                                                                                                                                                                                                                                                                                                                                                                                                                                                                                                                                                                                                                                                                                                                                                                                                                                                                                                                                                                                                                                                                                                                                                                                                                                                                                                                                                                                                                                                                                                                                                                                                                | 47.05<br>23.63<br>13.85<br>13.85<br>13.85<br>0.70<br>0.70<br>0.70<br>0.70<br>0.70<br>0.70<br>0.70<br>0.70<br>0.70<br>0.70<br>0.70<br>0.70<br>0.70<br>0.70<br>0.70<br>0.70<br>0.70<br>0.70<br>0.70<br>0.70<br>0.70<br>0.70<br>0.70<br>0.70<br>0.70<br>0.70<br>0.70<br>0.70<br>0.70<br>0.70<br>0.70<br>0.70<br>0.70<br>0.70<br>0.70<br>0.70<br>0.70<br>0.70<br>0.70<br>0.70<br>0.70<br>0.70<br>0.70<br>0.70<br>0.70<br>0.70<br>0.70<br>0.70<br>0.70<br>0.70<br>0.70<br>0.70<br>0.70<br>0.70<br>0.70<br>0.70<br>0.70<br>0.70<br>0.70<br>0.70<br>0.70<br>0.70<br>0.70<br>0.70<br>0.70<br>0.70<br>0.70<br>0.70<br>0.70<br>0.70<br>0.70<br>0.70<br>0.70<br>0.70<br>0.70<br>0.70<br>0.70<br>0.70<br>0.70<br>0.70<br>0.70<br>0.70<br>0.70<br>0.70<br>0.70<br>0.70<br>0.70<br>0.70<br>0.70<br>0.70<br>0.70<br>0.70<br>0.70<br>0.70<br>0.70<br>0.70<br>0.70<br>0.70<br>0.70<br>0.70<br>0.70<br>0.70<br>0.70<br>0.70<br>0.70<br>0.70<br>0.70<br>0.70<br>0.70<br>0.70<br>0.70<br>0.70<br>0.70<br>0.70<br>0.70<br>0.70<br>0.70<br>0.70<br>0.70<br>0.70<br>0.70<br>0.70<br>0.70<br>0.70<br>0.70<br>0.70<br>0.70<br>0.70<br>0.70<br>0.70<br>0.70<br>0.70<br>0.70<br>0.70<br>0.70<br>0.70<br>0.70<br>0.70<br>0.70<br>0.70<br>0.70<br>0.70<br>0.70<br>0.70<br>0.70<br>0.70<br>0.70<br>0.70<br>0.70<br>0.70<br>0.70<br>0.70<br>0.70<br>0.70<br>0.70<br>0.70<br>0.70<br>0.70<br>0.70<br>0.70<br>0.70<br>0.70<br>0.70<br>0.70<br>0.70<br>0.70<br>0.70<br>0.70<br>0.70<br>0.70<br>0.70<br>0.70<br>0.70<br>0.70<br>0.70<br>0.70<br>0.70<br>0.70<br>0.70<br>0.70<br>0.70<br>0.70<br>0.70<br>0.70<br>0.70<br>0.70<br>0.70<br>0.70<br>0.70<br>0.70<br>0.70<br>0.70<br>0.70<br>0.70<br>0.70<br>0.70<br>0.70<br>0.70<br>0.70<br>0.70<br>0.70<br>0.70<br>0.70<br>0.70<br>0.70<br>0.70<br>0.70<br>0.70<br>0.70<br>0.70<br>0.70<br>0.70<br>0.70<br>0.70<br>0.70<br>0.70<br>0.70<br>0.70<br>0.70<br>0.70<br>0.70<br>0.70<br>0.70<br>0.70<br>0.70<br>0.70<br>0.70<br>0.70<br>0.70<br>0.70<br>0.70<br>0.70<br>0.70<br>0.70<br>0.70<br>0.70<br>0.70<br>0.70<br>0.70<br>0.70<br>0.70<br>0.70<br>0.70<br>0.70<br>0.70<br>0.70<br>0.70<br>0.70<br>0.70<br>0.70<br>0.70<br>0.70<br>0.70<br>0.70<br>0.70<br>0.70<br>0.70<br>0.70<br>0.70<br>0.70<br>0.70<br>0.70<br>0.70<br>0.70<br>0.70<br>0.70<br>0.70<br>0.70<br>0.70<br>0.70<br>0.70<br>0.70<br>0.70<br>0.70<br>0.70<br>0.70<br>0.70<br>0.70<br>0.70<br>0.70<br>0.70<br>0.70<br>0.70<br>0.70<br>0.70<br>0.70<br>0.70<br>0.70<br>0.70<br>0.70<br>0.70<br>0.70<br>0.70<br>0.70<br>0.70<br>0.70<br>0.70<br>0.70<br>0.70<br>0.70<br>0.70<br>0.70<br>0.70<br>0.70<br>0.70<br>0.70<br>0.70<br>0.70<br>0.70<br>0.70<br>0.70<br>0.70<br>0.70<br>0.70<br>0.70<br>0.70<br>0.70<br>0.70<br>0.70<br>0.70<br>0.70<br>0.70<br>0.70<br>0.70<br>0.70<br>0.70<br>0.70<br>0.70<br>0.70<br>0.70<br>0.70<br>0.70<br>0.70<br>0.70<br>0.70<br>0 |                                       | 47.05<br>23.63<br>4<br>4<br>4<br>4<br>4<br>4<br>4<br>4<br>4<br>4<br>4<br>4<br>4                                            | æ      |
|                                                                         |                                                                                                                                                                                                                                                                                                                                                                                                                                                                                                                                                                                                                                                                                                                                                                                                                                                                                                                                                                                                                                                                                                                                                                                                                                                                                                                                                                                                                                                                                                                                                                                                                                                                                                                                                                                                                                                                                                                                                                                                                                                                                                                                |                                                                                                                                                                                                                                                                                                                                                                                                                                                                                                                                                                                                                                                                                                                                                                                                                                                                                                                                                                                                                                                                                                                                                                                                                                                                                                                                                                                                                                                                                                                                                                                                                                                                                                                                                                                                                                                                                                                                                                                                                                                                                                                                                                                                                                                                                                                                                                                                                                                                                                                                                                                                                                                                                                                                                                                                                                        | SW REFERENCE NO.: 627 C               | COMBO ASSEMBLY                                                                                                             |        |
|                                                                         | COMBINATIO                                                                                                                                                                                                                                                                                                                                                                                                                                                                                                                                                                                                                                                                                                                                                                                                                                                                                                                                                                                                                                                                                                                                                                                                                                                                                                                                                                                                                                                                                                                                                                                                                                                                                                                                                                                                                                                                                                                                                                                                                                                                                                                     | N D-SUB                                                                                                                                                                                                                                                                                                                                                                                                                                                                                                                                                                                                                                                                                                                                                                                                                                                                                                                                                                                                                                                                                                                                                                                                                                                                                                                                                                                                                                                                                                                                                                                                                                                                                                                                                                                                                                                                                                                                                                                                                                                                                                                                                                                                                                                                                                                                                                                                                                                                                                                                                                                                                                                                                                                                                                                                                                | DRAWN: C.B                            | DATE: JAN. 01/20                                                                                                           | )19    |
|                                                                         |                                                                                                                                                                                                                                                                                                                                                                                                                                                                                                                                                                                                                                                                                                                                                                                                                                                                                                                                                                                                                                                                                                                                                                                                                                                                                                                                                                                                                                                                                                                                                                                                                                                                                                                                                                                                                                                                                                                                                                                                                                                                                                                                |                                                                                                                                                                                                                                                                                                                                                                                                                                                                                                                                                                                                                                                                                                                                                                                                                                                                                                                                                                                                                                                                                                                                                                                                                                                                                                                                                                                                                                                                                                                                                                                                                                                                                                                                                                                                                                                                                                                                                                                                                                                                                                                                                                                                                                                                                                                                                                                                                                                                                                                                                                                                                                                                                                                                                                                                                                        | CHECKED:                              | DATE:                                                                                                                      |        |
| THIS SERIES FULLY CONFORMS TO                                           |                                                                                                                                                                                                                                                                                                                                                                                                                                                                                                                                                                                                                                                                                                                                                                                                                                                                                                                                                                                                                                                                                                                                                                                                                                                                                                                                                                                                                                                                                                                                                                                                                                                                                                                                                                                                                                                                                                                                                                                                                                                                                                                                | THESE DRAWINGS AND SPECIFICATIONS<br>ARE THE PROPERTY OF EDAC INC.,AND                                                                                                                                                                                                                                                                                                                                                                                                                                                                                                                                                                                                                                                                                                                                                                                                                                                                                                                                                                                                                                                                                                                                                                                                                                                                                                                                                                                                                                                                                                                                                                                                                                                                                                                                                                                                                                                                                                                                                                                                                                                                                                                                                                                                                                                                                                                                                                                                                                                                                                                                                                                                                                                                                                                                                                 | SCALE: N.T.S                          | SHEET 3 OF                                                                                                                 | 4      |
| THE EUROPEAN UNION DIRECTIVES<br>2011/65/EU FOR RoHS COMPLIANCY.        | TORONTO, ONTARIO<br>CANADA                                                                                                                                                                                                                                                                                                                                                                                                                                                                                                                                                                                                                                                                                                                                                                                                                                                                                                                                                                                                                                                                                                                                                                                                                                                                                                                                                                                                                                                                                                                                                                                                                                                                                                                                                                                                                                                                                                                                                                                                                                                                                                     |                                                                                                                                                                                                                                                                                                                                                                                                                                                                                                                                                                                                                                                                                                                                                                                                                                                                                                                                                                                                                                                                                                                                                                                                                                                                                                                                                                                                                                                                                                                                                                                                                                                                                                                                                                                                                                                                                                                                                                                                                                                                                                                                                                                                                                                                                                                                                                                                                                                                                                                                                                                                                                                                                                                                                                                                                                        | DRAWING NUMBER: 627-24W7224-3T4 ISSUE |                                                                                                                            |        |
| 2011/03/EU FUR RUNS CUMPLIANUT.                                         | YOUR CONNECTION TO QUALITY & SERVICE                                                                                                                                                                                                                                                                                                                                                                                                                                                                                                                                                                                                                                                                                                                                                                                                                                                                                                                                                                                                                                                                                                                                                                                                                                                                                                                                                                                                                                                                                                                                                                                                                                                                                                                                                                                                                                                                                                                                                                                                                                                                                           | MANUFACTURE OR SALE OF APPARATUS                                                                                                                                                                                                                                                                                                                                                                                                                                                                                                                                                                                                                                                                                                                                                                                                                                                                                                                                                                                                                                                                                                                                                                                                                                                                                                                                                                                                                                                                                                                                                                                                                                                                                                                                                                                                                                                                                                                                                                                                                                                                                                                                                                                                                                                                                                                                                                                                                                                                                                                                                                                                                                                                                                                                                                                                       | PART NUMBER: 627-24W                  | 7224-3T4                                                                                                                   | 1      |