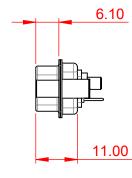

|  |                                      | SW REFERENCE NO.: 627 COMBO ASSEMBLY                                                                                                 |                                 |                  |       |
|--|--------------------------------------|--------------------------------------------------------------------------------------------------------------------------------------|---------------------------------|------------------|-------|
|  |                                      |                                                                                                                                      | DRAWN: C.B                      | DATE: JAN. 01/20 | 19    |
|  |                                      |                                                                                                                                      | CHECKED:                        | DATE:            |       |
|  | EDAC INC                             | THESE DRAWINGS AND SPECIFICATIONS<br>ARE THE PROPERTY OF EDAC INC.,AND                                                               | SCALE: (IN C.A.D. 1:1)          | SHEET 1 OF       | 4     |
|  | YOUR CONNECTION TO QUALITY & SERVICE | SHALL NOT BE REPRODUCED.OR COPIED<br>OR USED AS THE BASIS FOR THE<br>MANUFACTURE OR SALE OF APPARATUS<br>WITHOUT WRITTEN PERMISSION. | DRAWING NUMBER: 627-24W7224-3T4 |                  | ISSUE |
|  |                                      |                                                                                                                                      | PART NUMBER: 627-24W            | 7224-3T4         | 1     |

(1)

3W3 / 3WK3

5W1 Male/Female

7W2 Male/Female

21W4 Male/Female

627-24W7224-3T4

|                                                                         |                                                                                                                                                                                                                                                                                                                                                                                                                                                                                                                                                                                                                                                                                                                                                                                                                                                                                                                                                                                                                                                                                                                                                                                                                                                                                                                                                                                                                                                                                                                                                                                                                                                                                                                                                                                                                                                                                                                                                                                                                                                                                                                                | 33.30<br>                                                                                                                                                                                                                                                                                                                                                                                                                                                                                                                                                                                                                                                                                                                                                                                                                                                                                                                                                                                                                                                                                                                                                                                                                                                                                                                                                                                                                                                                                                                                                                                                                                                                                                                                                                                                                                                                                                                                                                                                                                                                                                                                                                                                                                                                                                                                                                                                                                                                                                                                                                                                                                                                                                                                                                                                                              |                                       | 53.50<br>31.75<br>31.75<br>31.75<br>31.75<br>31.75<br>21.75<br>21.75<br>21.75<br>21.75<br>21.75<br>21.75<br>21.75<br>21.75 | - Base |
|-------------------------------------------------------------------------|--------------------------------------------------------------------------------------------------------------------------------------------------------------------------------------------------------------------------------------------------------------------------------------------------------------------------------------------------------------------------------------------------------------------------------------------------------------------------------------------------------------------------------------------------------------------------------------------------------------------------------------------------------------------------------------------------------------------------------------------------------------------------------------------------------------------------------------------------------------------------------------------------------------------------------------------------------------------------------------------------------------------------------------------------------------------------------------------------------------------------------------------------------------------------------------------------------------------------------------------------------------------------------------------------------------------------------------------------------------------------------------------------------------------------------------------------------------------------------------------------------------------------------------------------------------------------------------------------------------------------------------------------------------------------------------------------------------------------------------------------------------------------------------------------------------------------------------------------------------------------------------------------------------------------------------------------------------------------------------------------------------------------------------------------------------------------------------------------------------------------------|----------------------------------------------------------------------------------------------------------------------------------------------------------------------------------------------------------------------------------------------------------------------------------------------------------------------------------------------------------------------------------------------------------------------------------------------------------------------------------------------------------------------------------------------------------------------------------------------------------------------------------------------------------------------------------------------------------------------------------------------------------------------------------------------------------------------------------------------------------------------------------------------------------------------------------------------------------------------------------------------------------------------------------------------------------------------------------------------------------------------------------------------------------------------------------------------------------------------------------------------------------------------------------------------------------------------------------------------------------------------------------------------------------------------------------------------------------------------------------------------------------------------------------------------------------------------------------------------------------------------------------------------------------------------------------------------------------------------------------------------------------------------------------------------------------------------------------------------------------------------------------------------------------------------------------------------------------------------------------------------------------------------------------------------------------------------------------------------------------------------------------------------------------------------------------------------------------------------------------------------------------------------------------------------------------------------------------------------------------------------------------------------------------------------------------------------------------------------------------------------------------------------------------------------------------------------------------------------------------------------------------------------------------------------------------------------------------------------------------------------------------------------------------------------------------------------------------------|---------------------------------------|----------------------------------------------------------------------------------------------------------------------------|--------|
|                                                                         | 11\                                                                                                                                                                                                                                                                                                                                                                                                                                                                                                                                                                                                                                                                                                                                                                                                                                                                                                                                                                                                                                                                                                                                                                                                                                                                                                                                                                                                                                                                                                                                                                                                                                                                                                                                                                                                                                                                                                                                                                                                                                                                                                                            | V1 Male/Female                                                                                                                                                                                                                                                                                                                                                                                                                                                                                                                                                                                                                                                                                                                                                                                                                                                                                                                                                                                                                                                                                                                                                                                                                                                                                                                                                                                                                                                                                                                                                                                                                                                                                                                                                                                                                                                                                                                                                                                                                                                                                                                                                                                                                                                                                                                                                                                                                                                                                                                                                                                                                                                                                                                                                                                                                         | 27W2 Male/Femal                       | e                                                                                                                          |        |
| 2 8W8                                                                   | Temale<br>31.75<br>72.83<br>72.83<br>72.97<br>72.97<br>72.97<br>72.97<br>72.97<br>72.97<br>72.97<br>72.97<br>72.97<br>72.97<br>72.97<br>72.97<br>72.97<br>72.97<br>72.97<br>72.97<br>72.97<br>72.97<br>72.97<br>72.97<br>72.97<br>72.97<br>72.97<br>72.97<br>72.97<br>72.97<br>72.97<br>72.97<br>72.97<br>72.97<br>72.97<br>72.97<br>72.97<br>72.97<br>72.97<br>72.97<br>72.97<br>72.97<br>72.97<br>72.97<br>72.97<br>72.97<br>72.97<br>72.97<br>72.97<br>72.97<br>72.97<br>72.97<br>72.97<br>72.97<br>72.97<br>72.97<br>72.97<br>72.97<br>72.97<br>72.97<br>72.97<br>72.97<br>72.97<br>72.97<br>72.97<br>72.97<br>72.97<br>72.97<br>72.97<br>72.97<br>72.97<br>72.97<br>72.97<br>72.97<br>72.97<br>72.97<br>72.97<br>72.97<br>72.97<br>72.97<br>72.97<br>72.97<br>72.97<br>72.97<br>72.97<br>72.97<br>72.97<br>72.97<br>72.97<br>72.97<br>72.97<br>72.97<br>72.97<br>72.97<br>72.97<br>72.97<br>72.97<br>72.97<br>72.97<br>72.97<br>72.97<br>72.97<br>72.97<br>72.97<br>72.97<br>72.97<br>72.97<br>72.97<br>72.97<br>72.97<br>72.97<br>72.97<br>72.97<br>72.97<br>72.97<br>72.97<br>72.97<br>72.97<br>72.97<br>72.97<br>72.97<br>72.97<br>72.97<br>72.97<br>72.97<br>72.97<br>72.97<br>72.97<br>72.97<br>72.97<br>72.97<br>72.97<br>72.97<br>72.97<br>72.97<br>72.97<br>72.97<br>72.97<br>72.97<br>72.97<br>72.97<br>72.97<br>72.97<br>72.97<br>72.97<br>72.97<br>72.97<br>72.97<br>72.97<br>72.97<br>72.97<br>72.97<br>72.97<br>72.97<br>72.97<br>72.97<br>72.97<br>72.97<br>72.97<br>72.97<br>72.97<br>72.97<br>72.97<br>72.97<br>72.97<br>72.97<br>72.97<br>72.97<br>72.97<br>72.97<br>72.97<br>72.97<br>72.97<br>72.97<br>72.97<br>72.97<br>72.97<br>72.97<br>72.97<br>72.97<br>72.97<br>72.97<br>72.97<br>72.97<br>72.97<br>72.97<br>72.97<br>72.97<br>72.97<br>72.97<br>72.97<br>72.97<br>72.97<br>72.97<br>72.97<br>72.97<br>72.97<br>72.97<br>72.97<br>72.97<br>72.97<br>72.97<br>72.97<br>72.97<br>72.97<br>72.97<br>72.97<br>72.97<br>72.97<br>72.97<br>72.97<br>72.97<br>72.97<br>72.97<br>72.97<br>72.97<br>72.97<br>72.97<br>72.97<br>72.97<br>72.97<br>72.97<br>72.97<br>72.97<br>72.97<br>72.97<br>72.97<br>72 | 33.30<br>16.65<br>9.70<br>8.31<br>9.70<br>9.70<br>9.70<br>9.70<br>9.70<br>9.70<br>9.70<br>9.70<br>9.70<br>9.70<br>9.70<br>9.70<br>9.70<br>9.70<br>9.70<br>9.70<br>9.70<br>9.70<br>9.70<br>9.70<br>9.70<br>9.70<br>9.70<br>9.70<br>9.70<br>9.70<br>9.70<br>9.70<br>9.70<br>9.70<br>9.70<br>9.70<br>9.70<br>9.70<br>9.70<br>9.70<br>9.70<br>9.70<br>9.70<br>9.70<br>9.70<br>9.70<br>9.70<br>9.70<br>9.70<br>9.70<br>9.70<br>9.70<br>9.70<br>9.70<br>9.70<br>9.70<br>9.70<br>9.70<br>9.70<br>9.70<br>9.70<br>9.70<br>9.70<br>9.70<br>9.70<br>9.70<br>9.70<br>9.70<br>9.70<br>9.70<br>9.70<br>9.70<br>9.70<br>9.70<br>9.70<br>9.70<br>9.70<br>9.70<br>9.70<br>9.70<br>9.70<br>9.70<br>9.70<br>9.70<br>9.70<br>9.70<br>9.70<br>9.70<br>9.70<br>9.70<br>9.70<br>9.70<br>9.70<br>9.70<br>9.70<br>9.70<br>9.70<br>9.70<br>9.70<br>9.70<br>9.70<br>9.70<br>9.70<br>9.70<br>9.70<br>9.70<br>9.70<br>9.70<br>9.70<br>9.70<br>9.70<br>9.70<br>9.70<br>9.70<br>9.70<br>9.70<br>9.70<br>9.70<br>9.70<br>9.70<br>9.70<br>9.70<br>9.70<br>9.70<br>9.70<br>9.70<br>9.70<br>9.70<br>9.70<br>9.70<br>9.70<br>9.70<br>9.70<br>9.70<br>9.70<br>9.70<br>9.70<br>9.70<br>9.70<br>9.70<br>9.70<br>9.70<br>9.70<br>9.70<br>9.70<br>9.70<br>9.70<br>9.70<br>9.70<br>9.70<br>9.70<br>9.70<br>9.70<br>9.70<br>9.70<br>9.70<br>9.70<br>9.70<br>9.70<br>9.70<br>9.70<br>9.70<br>9.70<br>9.70<br>9.70<br>9.70<br>9.70<br>9.70<br>9.70<br>9.70<br>9.70<br>9.70<br>9.70<br>9.70<br>9.70<br>9.70<br>9.70<br>9.70<br>9.70<br>9.70<br>9.70<br>9.70<br>9.70<br>9.70<br>9.70<br>9.70<br>9.70<br>9.70<br>9.70<br>9.70<br>9.70<br>9.70<br>9.70<br>9.70<br>9.70<br>9.70<br>9.70<br>9.70<br>9.70<br>9.70<br>9.70<br>9.70<br>9.70<br>9.70<br>9.70<br>9.70<br>9.70<br>9.70<br>9.70<br>9.70<br>9.70<br>9.70<br>9.70<br>9.70<br>9.70<br>9.70<br>9.70<br>9.70<br>9.70<br>9.70<br>9.70<br>9.70<br>9.70<br>9.70<br>9.70<br>9.70<br>9.70<br>9.70<br>9.70<br>9.70<br>9.70<br>9.70<br>9.70<br>9.70<br>9.70<br>9.70<br>9.70<br>9.70<br>9.70<br>9.70<br>9.70<br>9.70<br>9.70<br>9.70<br>9.70<br>9.70<br>9.70<br>9.70<br>9.70<br>9.70<br>9.70<br>9.70<br>9.70<br>9.70<br>9.70<br>9.70<br>9.70<br>9.70<br>9.70<br>9.70<br>9.70<br>9.70<br>9.70<br>9.70<br>9.70<br>9.70<br>9.70<br>9.70<br>9.70<br>9.70<br>9.70<br>9.70<br>9.70<br>9.70<br>9.70<br>9.70<br>9.70<br>9.70<br>9.70<br>9.70<br>9.70<br>9.70<br>9.70<br>9.70<br>9.70<br>9.70<br>9.70<br>9.70<br>9.70<br>9.70<br>9.70<br>9.70<br>9.70<br>9.70<br>9.70<br>9.70<br>9.70<br>9.70<br>9.70<br>9.70<br>9.70<br>9.70<br>9.70<br>9.70<br>9.70<br>9.70<br>9.70<br>9.70<br>9.70<br>9.70<br>9.70<br>9.70<br>9.70<br>9.70<br>9.70<br>9.70<br>9.70<br>9.70<br>9.70<br>9.70<br>9.70<br>9.70<br>9.70<br>9.70<br>9.70<br>9.70<br>9.70<br>9.70<br>9.70<br>9.70<br>9.70<br>9.70<br>9.70<br>9.70<br>9.70<br>9.70<br>9.70<br>9.70<br>9.70<br>9.70<br>9.70 |                                       | e3.50<br>31.75<br>2 15.24<br>************************************                                                          |        |
|                                                                         | 17\                                                                                                                                                                                                                                                                                                                                                                                                                                                                                                                                                                                                                                                                                                                                                                                                                                                                                                                                                                                                                                                                                                                                                                                                                                                                                                                                                                                                                                                                                                                                                                                                                                                                                                                                                                                                                                                                                                                                                                                                                                                                                                                            | W2 Male/Female                                                                                                                                                                                                                                                                                                                                                                                                                                                                                                                                                                                                                                                                                                                                                                                                                                                                                                                                                                                                                                                                                                                                                                                                                                                                                                                                                                                                                                                                                                                                                                                                                                                                                                                                                                                                                                                                                                                                                                                                                                                                                                                                                                                                                                                                                                                                                                                                                                                                                                                                                                                                                                                                                                                                                                                                                         | 21W1 Male/Femal                       | e                                                                                                                          |        |
| CURRENT RATING / ØA<br>10A / 2.2<br>20A / 3.3<br>30A / 3.7<br>40A / 4.2 |                                                                                                                                                                                                                                                                                                                                                                                                                                                                                                                                                                                                                                                                                                                                                                                                                                                                                                                                                                                                                                                                                                                                                                                                                                                                                                                                                                                                                                                                                                                                                                                                                                                                                                                                                                                                                                                                                                                                                                                                                                                                                                                                | 47.05<br>23.63<br>13.85<br>13.85<br>13.85<br>0.70<br>0.70<br>0.70<br>0.70<br>0.70<br>0.70<br>0.70<br>0.70<br>0.70<br>0.70<br>0.70<br>0.70<br>0.70<br>0.70<br>0.70<br>0.70<br>0.70<br>0.70<br>0.70<br>0.70<br>0.70<br>0.70<br>0.70<br>0.70<br>0.70<br>0.70<br>0.70<br>0.70<br>0.70<br>0.70<br>0.70<br>0.70<br>0.70<br>0.70<br>0.70<br>0.70<br>0.70<br>0.70<br>0.70<br>0.70<br>0.70<br>0.70<br>0.70<br>0.70<br>0.70<br>0.70<br>0.70<br>0.70<br>0.70<br>0.70<br>0.70<br>0.70<br>0.70<br>0.70<br>0.70<br>0.70<br>0.70<br>0.70<br>0.70<br>0.70<br>0.70<br>0.70<br>0.70<br>0.70<br>0.70<br>0.70<br>0.70<br>0.70<br>0.70<br>0.70<br>0.70<br>0.70<br>0.70<br>0.70<br>0.70<br>0.70<br>0.70<br>0.70<br>0.70<br>0.70<br>0.70<br>0.70<br>0.70<br>0.70<br>0.70<br>0.70<br>0.70<br>0.70<br>0.70<br>0.70<br>0.70<br>0.70<br>0.70<br>0.70<br>0.70<br>0.70<br>0.70<br>0.70<br>0.70<br>0.70<br>0.70<br>0.70<br>0.70<br>0.70<br>0.70<br>0.70<br>0.70<br>0.70<br>0.70<br>0.70<br>0.70<br>0.70<br>0.70<br>0.70<br>0.70<br>0.70<br>0.70<br>0.70<br>0.70<br>0.70<br>0.70<br>0.70<br>0.70<br>0.70<br>0.70<br>0.70<br>0.70<br>0.70<br>0.70<br>0.70<br>0.70<br>0.70<br>0.70<br>0.70<br>0.70<br>0.70<br>0.70<br>0.70<br>0.70<br>0.70<br>0.70<br>0.70<br>0.70<br>0.70<br>0.70<br>0.70<br>0.70<br>0.70<br>0.70<br>0.70<br>0.70<br>0.70<br>0.70<br>0.70<br>0.70<br>0.70<br>0.70<br>0.70<br>0.70<br>0.70<br>0.70<br>0.70<br>0.70<br>0.70<br>0.70<br>0.70<br>0.70<br>0.70<br>0.70<br>0.70<br>0.70<br>0.70<br>0.70<br>0.70<br>0.70<br>0.70<br>0.70<br>0.70<br>0.70<br>0.70<br>0.70<br>0.70<br>0.70<br>0.70<br>0.70<br>0.70<br>0.70<br>0.70<br>0.70<br>0.70<br>0.70<br>0.70<br>0.70<br>0.70<br>0.70<br>0.70<br>0.70<br>0.70<br>0.70<br>0.70<br>0.70<br>0.70<br>0.70<br>0.70<br>0.70<br>0.70<br>0.70<br>0.70<br>0.70<br>0.70<br>0.70<br>0.70<br>0.70<br>0.70<br>0.70<br>0.70<br>0.70<br>0.70<br>0.70<br>0.70<br>0.70<br>0.70<br>0.70<br>0.70<br>0.70<br>0.70<br>0.70<br>0.70<br>0.70<br>0.70<br>0.70<br>0.70<br>0.70<br>0.70<br>0.70<br>0.70<br>0.70<br>0.70<br>0.70<br>0.70<br>0.70<br>0.70<br>0.70<br>0.70<br>0.70<br>0.70<br>0.70<br>0.70<br>0.70<br>0.70<br>0.70<br>0.70<br>0.70<br>0.70<br>0.70<br>0.70<br>0.70<br>0.70<br>0.70<br>0.70<br>0.70<br>0.70<br>0.70<br>0.70<br>0.70<br>0.70<br>0.70<br>0.70<br>0.70<br>0.70<br>0.70<br>0.70<br>0.70<br>0.70<br>0.70<br>0.70<br>0.70<br>0.70<br>0.70<br>0.70<br>0.70<br>0.70<br>0.70<br>0.70<br>0.70<br>0.70<br>0.70<br>0.70<br>0.70<br>0.70<br>0.70<br>0.70<br>0.70<br>0.70<br>0.70<br>0.70<br>0.70<br>0.70<br>0.70<br>0.70<br>0.70<br>0.70<br>0.70<br>0.70<br>0.70<br>0.70<br>0.70<br>0.70<br>0.70<br>0.70<br>0.70<br>0.70<br>0.70<br>0.70<br>0.70<br>0.70<br>0.70<br>0.70<br>0.70<br>0.70<br>0.70<br>0.70<br>0.70<br>0.70<br>0.70<br>0.70<br>0.70<br>0.70<br>0.70<br>0.70<br>0.70<br>0.70<br>0.70<br>0.70<br>0.70<br>0 |                                       | 47.05<br>23.63<br>4<br>4<br>4<br>4<br>4<br>4<br>4<br>4<br>4<br>4<br>4<br>4<br>4                                            | æ      |
|                                                                         |                                                                                                                                                                                                                                                                                                                                                                                                                                                                                                                                                                                                                                                                                                                                                                                                                                                                                                                                                                                                                                                                                                                                                                                                                                                                                                                                                                                                                                                                                                                                                                                                                                                                                                                                                                                                                                                                                                                                                                                                                                                                                                                                |                                                                                                                                                                                                                                                                                                                                                                                                                                                                                                                                                                                                                                                                                                                                                                                                                                                                                                                                                                                                                                                                                                                                                                                                                                                                                                                                                                                                                                                                                                                                                                                                                                                                                                                                                                                                                                                                                                                                                                                                                                                                                                                                                                                                                                                                                                                                                                                                                                                                                                                                                                                                                                                                                                                                                                                                                                        | SW REFERENCE NO.: 627 C               | COMBO ASSEMBLY                                                                                                             |        |
|                                                                         | COMBINATIO                                                                                                                                                                                                                                                                                                                                                                                                                                                                                                                                                                                                                                                                                                                                                                                                                                                                                                                                                                                                                                                                                                                                                                                                                                                                                                                                                                                                                                                                                                                                                                                                                                                                                                                                                                                                                                                                                                                                                                                                                                                                                                                     | N D-SUB                                                                                                                                                                                                                                                                                                                                                                                                                                                                                                                                                                                                                                                                                                                                                                                                                                                                                                                                                                                                                                                                                                                                                                                                                                                                                                                                                                                                                                                                                                                                                                                                                                                                                                                                                                                                                                                                                                                                                                                                                                                                                                                                                                                                                                                                                                                                                                                                                                                                                                                                                                                                                                                                                                                                                                                                                                | DRAWN: C.B                            | DATE: JAN. 01/20                                                                                                           | )19    |
|                                                                         |                                                                                                                                                                                                                                                                                                                                                                                                                                                                                                                                                                                                                                                                                                                                                                                                                                                                                                                                                                                                                                                                                                                                                                                                                                                                                                                                                                                                                                                                                                                                                                                                                                                                                                                                                                                                                                                                                                                                                                                                                                                                                                                                |                                                                                                                                                                                                                                                                                                                                                                                                                                                                                                                                                                                                                                                                                                                                                                                                                                                                                                                                                                                                                                                                                                                                                                                                                                                                                                                                                                                                                                                                                                                                                                                                                                                                                                                                                                                                                                                                                                                                                                                                                                                                                                                                                                                                                                                                                                                                                                                                                                                                                                                                                                                                                                                                                                                                                                                                                                        | CHECKED:                              | DATE:                                                                                                                      |        |
| THIS SERIES FULLY CONFORMS TO                                           |                                                                                                                                                                                                                                                                                                                                                                                                                                                                                                                                                                                                                                                                                                                                                                                                                                                                                                                                                                                                                                                                                                                                                                                                                                                                                                                                                                                                                                                                                                                                                                                                                                                                                                                                                                                                                                                                                                                                                                                                                                                                                                                                | THESE DRAWINGS AND SPECIFICATIONS<br>ARE THE PROPERTY OF EDAC INC.,AND                                                                                                                                                                                                                                                                                                                                                                                                                                                                                                                                                                                                                                                                                                                                                                                                                                                                                                                                                                                                                                                                                                                                                                                                                                                                                                                                                                                                                                                                                                                                                                                                                                                                                                                                                                                                                                                                                                                                                                                                                                                                                                                                                                                                                                                                                                                                                                                                                                                                                                                                                                                                                                                                                                                                                                 | SCALE: N.T.S                          | SHEET 3 OF                                                                                                                 | 4      |
| THE EUROPEAN UNION DIRECTIVES<br>2011/65/EU FOR RoHS COMPLIANCY.        | TORONTO, ONTARIO<br>CANADA                                                                                                                                                                                                                                                                                                                                                                                                                                                                                                                                                                                                                                                                                                                                                                                                                                                                                                                                                                                                                                                                                                                                                                                                                                                                                                                                                                                                                                                                                                                                                                                                                                                                                                                                                                                                                                                                                                                                                                                                                                                                                                     |                                                                                                                                                                                                                                                                                                                                                                                                                                                                                                                                                                                                                                                                                                                                                                                                                                                                                                                                                                                                                                                                                                                                                                                                                                                                                                                                                                                                                                                                                                                                                                                                                                                                                                                                                                                                                                                                                                                                                                                                                                                                                                                                                                                                                                                                                                                                                                                                                                                                                                                                                                                                                                                                                                                                                                                                                                        | DRAWING NUMBER: 627-24W7224-3T4 ISSUE |                                                                                                                            |        |
| 2011/03/EU FUR RUNS CUMPLIANUT.                                         | YOUR CONNECTION TO QUALITY & SERVICE                                                                                                                                                                                                                                                                                                                                                                                                                                                                                                                                                                                                                                                                                                                                                                                                                                                                                                                                                                                                                                                                                                                                                                                                                                                                                                                                                                                                                                                                                                                                                                                                                                                                                                                                                                                                                                                                                                                                                                                                                                                                                           | MANUFACTURE OR SALE OF APPARATUS                                                                                                                                                                                                                                                                                                                                                                                                                                                                                                                                                                                                                                                                                                                                                                                                                                                                                                                                                                                                                                                                                                                                                                                                                                                                                                                                                                                                                                                                                                                                                                                                                                                                                                                                                                                                                                                                                                                                                                                                                                                                                                                                                                                                                                                                                                                                                                                                                                                                                                                                                                                                                                                                                                                                                                                                       | PART NUMBER: 627-24W                  | 7224-3T4                                                                                                                   | 1      |