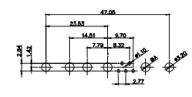

(1)

3W3 / 3WK3

5W1 Male/Female

7W2 Male/Female

21W4 Male/Female

627-24W7224-3T4

|                                                                         |                                                                                                                                                                                                                                                                                                                                                                                                                                                                                                                                                                                                                                                                                                                                                                                                                                                                                                                                                                                                                                                                                                                                                                                                                                                                                                                                                                                                                                                                                                                                                                                                                                                                                                                                                                                                                                                                                                                                                                                                                                                                                                                                | 33.30<br>                                                                                                                                                                                                                                                                                                                                                                                                                                                                                                                                                                                                                                                                                                                                                                                                                                                                                                                                                                                                                                                                                                                                                                                                                                                                                                                                                                                                                                                                                                                                                                                                                                                                                                                                                                                                                                                                                                                                                                                                                                                                                                                                                                                                                                                                                                                                                                                                                                                                                                                                                                                                                                                                                                                                                                                                                              |                                       | 53.50<br>31.75<br>31.75<br>31.75<br>31.75<br>31.75<br>21.75<br>21.75<br>21.75<br>21.75<br>21.75<br>21.75<br>21.75<br>21.75 | - Base |
|-------------------------------------------------------------------------|--------------------------------------------------------------------------------------------------------------------------------------------------------------------------------------------------------------------------------------------------------------------------------------------------------------------------------------------------------------------------------------------------------------------------------------------------------------------------------------------------------------------------------------------------------------------------------------------------------------------------------------------------------------------------------------------------------------------------------------------------------------------------------------------------------------------------------------------------------------------------------------------------------------------------------------------------------------------------------------------------------------------------------------------------------------------------------------------------------------------------------------------------------------------------------------------------------------------------------------------------------------------------------------------------------------------------------------------------------------------------------------------------------------------------------------------------------------------------------------------------------------------------------------------------------------------------------------------------------------------------------------------------------------------------------------------------------------------------------------------------------------------------------------------------------------------------------------------------------------------------------------------------------------------------------------------------------------------------------------------------------------------------------------------------------------------------------------------------------------------------------|----------------------------------------------------------------------------------------------------------------------------------------------------------------------------------------------------------------------------------------------------------------------------------------------------------------------------------------------------------------------------------------------------------------------------------------------------------------------------------------------------------------------------------------------------------------------------------------------------------------------------------------------------------------------------------------------------------------------------------------------------------------------------------------------------------------------------------------------------------------------------------------------------------------------------------------------------------------------------------------------------------------------------------------------------------------------------------------------------------------------------------------------------------------------------------------------------------------------------------------------------------------------------------------------------------------------------------------------------------------------------------------------------------------------------------------------------------------------------------------------------------------------------------------------------------------------------------------------------------------------------------------------------------------------------------------------------------------------------------------------------------------------------------------------------------------------------------------------------------------------------------------------------------------------------------------------------------------------------------------------------------------------------------------------------------------------------------------------------------------------------------------------------------------------------------------------------------------------------------------------------------------------------------------------------------------------------------------------------------------------------------------------------------------------------------------------------------------------------------------------------------------------------------------------------------------------------------------------------------------------------------------------------------------------------------------------------------------------------------------------------------------------------------------------------------------------------------------|---------------------------------------|----------------------------------------------------------------------------------------------------------------------------|--------|
|                                                                         | 11\                                                                                                                                                                                                                                                                                                                                                                                                                                                                                                                                                                                                                                                                                                                                                                                                                                                                                                                                                                                                                                                                                                                                                                                                                                                                                                                                                                                                                                                                                                                                                                                                                                                                                                                                                                                                                                                                                                                                                                                                                                                                                                                            | V1 Male/Female                                                                                                                                                                                                                                                                                                                                                                                                                                                                                                                                                                                                                                                                                                                                                                                                                                                                                                                                                                                                                                                                                                                                                                                                                                                                                                                                                                                                                                                                                                                                                                                                                                                                                                                                                                                                                                                                                                                                                                                                                                                                                                                                                                                                                                                                                                                                                                                                                                                                                                                                                                                                                                                                                                                                                                                                                         | 27W2 Male/Femal                       | e                                                                                                                          |        |
| 2 8W8                                                                   | Temale<br>31.75<br>72.83<br>72.83<br>72.97<br>72.97<br>72.97<br>72.97<br>72.97<br>72.97<br>72.97<br>72.97<br>72.97<br>72.97<br>72.97<br>72.97<br>72.97<br>72.97<br>72.97<br>72.97<br>72.97<br>72.97<br>72.97<br>72.97<br>72.97<br>72.97<br>72.97<br>72.97<br>72.97<br>72.97<br>72.97<br>72.97<br>72.97<br>72.97<br>72.97<br>72.97<br>72.97<br>72.97<br>72.97<br>72.97<br>72.97<br>72.97<br>72.97<br>72.97<br>72.97<br>72.97<br>72.97<br>72.97<br>72.97<br>72.97<br>72.97<br>72.97<br>72.97<br>72.97<br>72.97<br>72.97<br>72.97<br>72.97<br>72.97<br>72.97<br>72.97<br>72.97<br>72.97<br>72.97<br>72.97<br>72.97<br>72.97<br>72.97<br>72.97<br>72.97<br>72.97<br>72.97<br>72.97<br>72.97<br>72.97<br>72.97<br>72.97<br>72.97<br>72.97<br>72.97<br>72.97<br>72.97<br>72.97<br>72.97<br>72.97<br>72.97<br>72.97<br>72.97<br>72.97<br>72.97<br>72.97<br>72.97<br>72.97<br>72.97<br>72.97<br>72.97<br>72.97<br>72.97<br>72.97<br>72.97<br>72.97<br>72.97<br>72.97<br>72.97<br>72.97<br>72.97<br>72.97<br>72.97<br>72.97<br>72.97<br>72.97<br>72.97<br>72.97<br>72.97<br>72.97<br>72.97<br>72.97<br>72.97<br>72.97<br>72.97<br>72.97<br>72.97<br>72.97<br>72.97<br>72.97<br>72.97<br>72.97<br>72.97<br>72.97<br>72.97<br>72.97<br>72.97<br>72.97<br>72.97<br>72.97<br>72.97<br>72.97<br>72.97<br>72.97<br>72.97<br>72.97<br>72.97<br>72.97<br>72.97<br>72.97<br>72.97<br>72.97<br>72.97<br>72.97<br>72.97<br>72.97<br>72.97<br>72.97<br>72.97<br>72.97<br>72.97<br>72.97<br>72.97<br>72.97<br>72.97<br>72.97<br>72.97<br>72.97<br>72.97<br>72.97<br>72.97<br>72.97<br>72.97<br>72.97<br>72.97<br>72.97<br>72.97<br>72.97<br>72.97<br>72.97<br>72.97<br>72.97<br>72.97<br>72.97<br>72.97<br>72.97<br>72.97<br>72.97<br>72.97<br>72.97<br>72.97<br>72.97<br>72.97<br>72.97<br>72.97<br>72.97<br>72.97<br>72.97<br>72.97<br>72.97<br>72.97<br>72.97<br>72.97<br>72.97<br>72.97<br>72.97<br>72.97<br>72.97<br>72.97<br>72.97<br>72.97<br>72.97<br>72.97<br>72.97<br>72.97<br>72.97<br>72.97<br>72.97<br>72.97<br>72.97<br>72.97<br>72.97<br>72.97<br>72.97<br>72.97<br>72.97<br>72.97<br>72.97<br>72.97<br>72.97<br>72.97<br>72.97<br>72 | 33.30<br>16.65<br>9.70<br>8.31<br>9.70<br>9.70<br>9.70<br>9.70<br>9.70<br>9.70<br>9.70<br>9.70<br>9.70<br>9.70<br>9.70<br>9.70<br>9.70<br>9.70<br>9.70<br>9.70<br>9.70<br>9.70<br>9.70<br>9.70<br>9.70<br>9.70<br>9.70<br>9.70<br>9.70<br>9.70<br>9.70<br>9.70<br>9.70<br>9.70<br>9.70<br>9.70<br>9.70<br>9.70<br>9.70<br>9.70<br>9.70<br>9.70<br>9.70<br>9.70<br>9.70<br>9.70<br>9.70<br>9.70<br>9.70<br>9.70<br>9.70<br>9.70<br>9.70<br>9.70<br>9.70<br>9.70<br>9.70<br>9.70<br>9.70<br>9.70<br>9.70<br>9.70<br>9.70<br>9.70<br>9.70<br>9.70<br>9.70<br>9.70<br>9.70<br>9.70<br>9.70<br>9.70<br>9.70<br>9.70<br>9.70<br>9.70<br>9.70<br>9.70<br>9.70<br>9.70<br>9.70<br>9.70<br>9.70<br>9.70<br>9.70<br>9.70<br>9.70<br>9.70<br>9.70<br>9.70<br>9.70<br>9.70<br>9.70<br>9.70<br>9.70<br>9.70<br>9.70<br>9.70<br>9.70<br>9.70<br>9.70<br>9.70<br>9.70<br>9.70<br>9.70<br>9.70<br>9.70<br>9.70<br>9.70<br>9.70<br>9.70<br>9.70<br>9.70<br>9.70<br>9.70<br>9.70<br>9.70<br>9.70<br>9.70<br>9.70<br>9.70<br>9.70<br>9.70<br>9.70<br>9.70<br>9.70<br>9.70<br>9.70<br>9.70<br>9.70<br>9.70<br>9.70<br>9.70<br>9.70<br>9.70<br>9.70<br>9.70<br>9.70<br>9.70<br>9.70<br>9.70<br>9.70<br>9.70<br>9.70<br>9.70<br>9.70<br>9.70<br>9.70<br>9.70<br>9.70<br>9.70<br>9.70<br>9.70<br>9.70<br>9.70<br>9.70<br>9.70<br>9.70<br>9.70<br>9.70<br>9.70<br>9.70<br>9.70<br>9.70<br>9.70<br>9.70<br>9.70<br>9.70<br>9.70<br>9.70<br>9.70<br>9.70<br>9.70<br>9.70<br>9.70<br>9.70<br>9.70<br>9.70<br>9.70<br>9.70<br>9.70<br>9.70<br>9.70<br>9.70<br>9.70<br>9.70<br>9.70<br>9.70<br>9.70<br>9.70<br>9.70<br>9.70<br>9.70<br>9.70<br>9.70<br>9.70<br>9.70<br>9.70<br>9.70<br>9.70<br>9.70<br>9.70<br>9.70<br>9.70<br>9.70<br>9.70<br>9.70<br>9.70<br>9.70<br>9.70<br>9.70<br>9.70<br>9.70<br>9.70<br>9.70<br>9.70<br>9.70<br>9.70<br>9.70<br>9.70<br>9.70<br>9.70<br>9.70<br>9.70<br>9.70<br>9.70<br>9.70<br>9.70<br>9.70<br>9.70<br>9.70<br>9.70<br>9.70<br>9.70<br>9.70<br>9.70<br>9.70<br>9.70<br>9.70<br>9.70<br>9.70<br>9.70<br>9.70<br>9.70<br>9.70<br>9.70<br>9.70<br>9.70<br>9.70<br>9.70<br>9.70<br>9.70<br>9.70<br>9.70<br>9.70<br>9.70<br>9.70<br>9.70<br>9.70<br>9.70<br>9.70<br>9.70<br>9.70<br>9.70<br>9.70<br>9.70<br>9.70<br>9.70<br>9.70<br>9.70<br>9.70<br>9.70<br>9.70<br>9.70<br>9.70<br>9.70<br>9.70<br>9.70<br>9.70<br>9.70<br>9.70<br>9.70<br>9.70<br>9.70<br>9.70<br>9.70<br>9.70<br>9.70<br>9.70<br>9.70<br>9.70<br>9.70<br>9.70<br>9.70<br>9.70<br>9.70<br>9.70<br>9.70<br>9.70<br>9.70<br>9.70<br>9.70<br>9.70<br>9.70<br>9.70<br>9.70<br>9.70<br>9.70<br>9.70<br>9.70<br>9.70<br>9.70<br>9.70<br>9.70<br>9.70<br>9.70<br>9.70<br>9.70<br>9.70<br>9.70<br>9.70<br>9.70<br>9.70<br>9.70<br>9.70<br>9.70<br>9.70<br>9.70<br>9.70<br>9.70<br>9.70<br>9.70<br>9.70<br>9.70<br>9.70<br>9.70<br>9.70<br>9.70<br>9.70<br>9.70<br>9.70 |                                       | e3.50<br>31.75<br>2 15.24<br>************************************                                                          |        |
|                                                                         | 17\                                                                                                                                                                                                                                                                                                                                                                                                                                                                                                                                                                                                                                                                                                                                                                                                                                                                                                                                                                                                                                                                                                                                                                                                                                                                                                                                                                                                                                                                                                                                                                                                                                                                                                                                                                                                                                                                                                                                                                                                                                                                                                                            | W2 Male/Female                                                                                                                                                                                                                                                                                                                                                                                                                                                                                                                                                                                                                                                                                                                                                                                                                                                                                                                                                                                                                                                                                                                                                                                                                                                                                                                                                                                                                                                                                                                                                                                                                                                                                                                                                                                                                                                                                                                                                                                                                                                                                                                                                                                                                                                                                                                                                                                                                                                                                                                                                                                                                                                                                                                                                                                                                         | 21W1 Male/Femal                       | e                                                                                                                          |        |
| CURRENT RATING / ØA<br>10A / 2.2<br>20A / 3.3<br>30A / 3.7<br>40A / 4.2 |                                                                                                                                                                                                                                                                                                                                                                                                                                                                                                                                                                                                                                                                                                                                                                                                                                                                                                                                                                                                                                                                                                                                                                                                                                                                                                                                                                                                                                                                                                                                                                                                                                                                                                                                                                                                                                                                                                                                                                                                                                                                                                                                | 47.05<br>23.63<br>13.85<br>13.85<br>13.85<br>0.70<br>0.70<br>0.70<br>0.70<br>0.70<br>0.70<br>0.70<br>0.70<br>0.70<br>0.70<br>0.70<br>0.70<br>0.70<br>0.70<br>0.70<br>0.70<br>0.70<br>0.70<br>0.70<br>0.70<br>0.70<br>0.70<br>0.70<br>0.70<br>0.70<br>0.70<br>0.70<br>0.70<br>0.70<br>0.70<br>0.70<br>0.70<br>0.70<br>0.70<br>0.70<br>0.70<br>0.70<br>0.70<br>0.70<br>0.70<br>0.70<br>0.70<br>0.70<br>0.70<br>0.70<br>0.70<br>0.70<br>0.70<br>0.70<br>0.70<br>0.70<br>0.70<br>0.70<br>0.70<br>0.70<br>0.70<br>0.70<br>0.70<br>0.70<br>0.70<br>0.70<br>0.70<br>0.70<br>0.70<br>0.70<br>0.70<br>0.70<br>0.70<br>0.70<br>0.70<br>0.70<br>0.70<br>0.70<br>0.70<br>0.70<br>0.70<br>0.70<br>0.70<br>0.70<br>0.70<br>0.70<br>0.70<br>0.70<br>0.70<br>0.70<br>0.70<br>0.70<br>0.70<br>0.70<br>0.70<br>0.70<br>0.70<br>0.70<br>0.70<br>0.70<br>0.70<br>0.70<br>0.70<br>0.70<br>0.70<br>0.70<br>0.70<br>0.70<br>0.70<br>0.70<br>0.70<br>0.70<br>0.70<br>0.70<br>0.70<br>0.70<br>0.70<br>0.70<br>0.70<br>0.70<br>0.70<br>0.70<br>0.70<br>0.70<br>0.70<br>0.70<br>0.70<br>0.70<br>0.70<br>0.70<br>0.70<br>0.70<br>0.70<br>0.70<br>0.70<br>0.70<br>0.70<br>0.70<br>0.70<br>0.70<br>0.70<br>0.70<br>0.70<br>0.70<br>0.70<br>0.70<br>0.70<br>0.70<br>0.70<br>0.70<br>0.70<br>0.70<br>0.70<br>0.70<br>0.70<br>0.70<br>0.70<br>0.70<br>0.70<br>0.70<br>0.70<br>0.70<br>0.70<br>0.70<br>0.70<br>0.70<br>0.70<br>0.70<br>0.70<br>0.70<br>0.70<br>0.70<br>0.70<br>0.70<br>0.70<br>0.70<br>0.70<br>0.70<br>0.70<br>0.70<br>0.70<br>0.70<br>0.70<br>0.70<br>0.70<br>0.70<br>0.70<br>0.70<br>0.70<br>0.70<br>0.70<br>0.70<br>0.70<br>0.70<br>0.70<br>0.70<br>0.70<br>0.70<br>0.70<br>0.70<br>0.70<br>0.70<br>0.70<br>0.70<br>0.70<br>0.70<br>0.70<br>0.70<br>0.70<br>0.70<br>0.70<br>0.70<br>0.70<br>0.70<br>0.70<br>0.70<br>0.70<br>0.70<br>0.70<br>0.70<br>0.70<br>0.70<br>0.70<br>0.70<br>0.70<br>0.70<br>0.70<br>0.70<br>0.70<br>0.70<br>0.70<br>0.70<br>0.70<br>0.70<br>0.70<br>0.70<br>0.70<br>0.70<br>0.70<br>0.70<br>0.70<br>0.70<br>0.70<br>0.70<br>0.70<br>0.70<br>0.70<br>0.70<br>0.70<br>0.70<br>0.70<br>0.70<br>0.70<br>0.70<br>0.70<br>0.70<br>0.70<br>0.70<br>0.70<br>0.70<br>0.70<br>0.70<br>0.70<br>0.70<br>0.70<br>0.70<br>0.70<br>0.70<br>0.70<br>0.70<br>0.70<br>0.70<br>0.70<br>0.70<br>0.70<br>0.70<br>0.70<br>0.70<br>0.70<br>0.70<br>0.70<br>0.70<br>0.70<br>0.70<br>0.70<br>0.70<br>0.70<br>0.70<br>0.70<br>0.70<br>0.70<br>0.70<br>0.70<br>0.70<br>0.70<br>0.70<br>0.70<br>0.70<br>0.70<br>0.70<br>0.70<br>0.70<br>0.70<br>0.70<br>0.70<br>0.70<br>0.70<br>0.70<br>0.70<br>0.70<br>0.70<br>0.70<br>0.70<br>0.70<br>0.70<br>0.70<br>0.70<br>0.70<br>0.70<br>0.70<br>0.70<br>0.70<br>0.70<br>0.70<br>0.70<br>0.70<br>0.70<br>0.70<br>0.70<br>0.70<br>0.70<br>0.70<br>0.70<br>0.70<br>0.70<br>0.70<br>0.70<br>0.70<br>0.70<br>0.70<br>0 |                                       | 47.05<br>23.63<br>4<br>4<br>4<br>4<br>4<br>4<br>4<br>4<br>4<br>4<br>4<br>4<br>4                                            | æ      |
|                                                                         |                                                                                                                                                                                                                                                                                                                                                                                                                                                                                                                                                                                                                                                                                                                                                                                                                                                                                                                                                                                                                                                                                                                                                                                                                                                                                                                                                                                                                                                                                                                                                                                                                                                                                                                                                                                                                                                                                                                                                                                                                                                                                                                                |                                                                                                                                                                                                                                                                                                                                                                                                                                                                                                                                                                                                                                                                                                                                                                                                                                                                                                                                                                                                                                                                                                                                                                                                                                                                                                                                                                                                                                                                                                                                                                                                                                                                                                                                                                                                                                                                                                                                                                                                                                                                                                                                                                                                                                                                                                                                                                                                                                                                                                                                                                                                                                                                                                                                                                                                                                        | SW REFERENCE NO.: 627 C               | COMBO ASSEMBLY                                                                                                             |        |
|                                                                         | COMBINATIO                                                                                                                                                                                                                                                                                                                                                                                                                                                                                                                                                                                                                                                                                                                                                                                                                                                                                                                                                                                                                                                                                                                                                                                                                                                                                                                                                                                                                                                                                                                                                                                                                                                                                                                                                                                                                                                                                                                                                                                                                                                                                                                     | N D-SUB                                                                                                                                                                                                                                                                                                                                                                                                                                                                                                                                                                                                                                                                                                                                                                                                                                                                                                                                                                                                                                                                                                                                                                                                                                                                                                                                                                                                                                                                                                                                                                                                                                                                                                                                                                                                                                                                                                                                                                                                                                                                                                                                                                                                                                                                                                                                                                                                                                                                                                                                                                                                                                                                                                                                                                                                                                | DRAWN: C.B                            | DATE: JAN. 01/20                                                                                                           | )19    |
|                                                                         |                                                                                                                                                                                                                                                                                                                                                                                                                                                                                                                                                                                                                                                                                                                                                                                                                                                                                                                                                                                                                                                                                                                                                                                                                                                                                                                                                                                                                                                                                                                                                                                                                                                                                                                                                                                                                                                                                                                                                                                                                                                                                                                                |                                                                                                                                                                                                                                                                                                                                                                                                                                                                                                                                                                                                                                                                                                                                                                                                                                                                                                                                                                                                                                                                                                                                                                                                                                                                                                                                                                                                                                                                                                                                                                                                                                                                                                                                                                                                                                                                                                                                                                                                                                                                                                                                                                                                                                                                                                                                                                                                                                                                                                                                                                                                                                                                                                                                                                                                                                        | CHECKED:                              | DATE:                                                                                                                      |        |
| THIS SERIES FULLY CONFORMS TO                                           |                                                                                                                                                                                                                                                                                                                                                                                                                                                                                                                                                                                                                                                                                                                                                                                                                                                                                                                                                                                                                                                                                                                                                                                                                                                                                                                                                                                                                                                                                                                                                                                                                                                                                                                                                                                                                                                                                                                                                                                                                                                                                                                                | THESE DRAWINGS AND SPECIFICATIONS<br>ARE THE PROPERTY OF EDAC INC.,AND                                                                                                                                                                                                                                                                                                                                                                                                                                                                                                                                                                                                                                                                                                                                                                                                                                                                                                                                                                                                                                                                                                                                                                                                                                                                                                                                                                                                                                                                                                                                                                                                                                                                                                                                                                                                                                                                                                                                                                                                                                                                                                                                                                                                                                                                                                                                                                                                                                                                                                                                                                                                                                                                                                                                                                 | SCALE: N.T.S                          | SHEET 3 OF                                                                                                                 | 4      |
| THE EUROPEAN UNION DIRECTIVES<br>2011/65/EU FOR RoHS COMPLIANCY.        | TORONTO, ONTARIO<br>CANADA                                                                                                                                                                                                                                                                                                                                                                                                                                                                                                                                                                                                                                                                                                                                                                                                                                                                                                                                                                                                                                                                                                                                                                                                                                                                                                                                                                                                                                                                                                                                                                                                                                                                                                                                                                                                                                                                                                                                                                                                                                                                                                     |                                                                                                                                                                                                                                                                                                                                                                                                                                                                                                                                                                                                                                                                                                                                                                                                                                                                                                                                                                                                                                                                                                                                                                                                                                                                                                                                                                                                                                                                                                                                                                                                                                                                                                                                                                                                                                                                                                                                                                                                                                                                                                                                                                                                                                                                                                                                                                                                                                                                                                                                                                                                                                                                                                                                                                                                                                        | DRAWING NUMBER: 627-24W7224-3T4 ISSUE |                                                                                                                            |        |
| 2011/03/EU FUR RUNS CUMPLIANUT.                                         | YOUR CONNECTION TO QUALITY & SERVICE                                                                                                                                                                                                                                                                                                                                                                                                                                                                                                                                                                                                                                                                                                                                                                                                                                                                                                                                                                                                                                                                                                                                                                                                                                                                                                                                                                                                                                                                                                                                                                                                                                                                                                                                                                                                                                                                                                                                                                                                                                                                                           | MANUFACTURE OR SALE OF APPARATUS                                                                                                                                                                                                                                                                                                                                                                                                                                                                                                                                                                                                                                                                                                                                                                                                                                                                                                                                                                                                                                                                                                                                                                                                                                                                                                                                                                                                                                                                                                                                                                                                                                                                                                                                                                                                                                                                                                                                                                                                                                                                                                                                                                                                                                                                                                                                                                                                                                                                                                                                                                                                                                                                                                                                                                                                       | PART NUMBER: 627-24W                  | 7224-3T4                                                                                                                   | 1      |