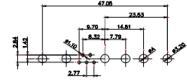

(1)

3W3 / 3WK3

5W1 Male/Female

7W2 Male/Female

21W4 Male/Female

627-24W7224-3T4

|                                                                         |                                                                                                                                                                                                                                                                                                                                                                                                                                                                                                                                                                                                                                                                                                                                                                                                                                                                                                                                                                                                                                                                                                                                                                                                                                                                                                                                                                                                                                                                                                                                                                                                                                                                                                                                                                                                                                                                                                                                                                                                                                                                                                                                | 33.30<br>                                                                                                                                                                                                                                                                                                                                                                                                                                                                                                                                                                                                                                                                                                                                                                                                                                                                                                                                                                                                                                                                                                                                                                                                                                                                                                                                                                                                                                                                                                                                                                                                                                                                                                                                                                                                                                                                                                                                                                                                                                                                                                                                                                                                                                                                                                                                                                                                                                                                                                                                                                                                                                                                                                                                                                                                                              |                                       | 53.50<br>31.75<br>31.75<br>31.75<br>31.75<br>31.75<br>21.75<br>21.75<br>21.75<br>21.75<br>21.75<br>21.75<br>21.75<br>21.75 | - Base |
|-------------------------------------------------------------------------|--------------------------------------------------------------------------------------------------------------------------------------------------------------------------------------------------------------------------------------------------------------------------------------------------------------------------------------------------------------------------------------------------------------------------------------------------------------------------------------------------------------------------------------------------------------------------------------------------------------------------------------------------------------------------------------------------------------------------------------------------------------------------------------------------------------------------------------------------------------------------------------------------------------------------------------------------------------------------------------------------------------------------------------------------------------------------------------------------------------------------------------------------------------------------------------------------------------------------------------------------------------------------------------------------------------------------------------------------------------------------------------------------------------------------------------------------------------------------------------------------------------------------------------------------------------------------------------------------------------------------------------------------------------------------------------------------------------------------------------------------------------------------------------------------------------------------------------------------------------------------------------------------------------------------------------------------------------------------------------------------------------------------------------------------------------------------------------------------------------------------------|----------------------------------------------------------------------------------------------------------------------------------------------------------------------------------------------------------------------------------------------------------------------------------------------------------------------------------------------------------------------------------------------------------------------------------------------------------------------------------------------------------------------------------------------------------------------------------------------------------------------------------------------------------------------------------------------------------------------------------------------------------------------------------------------------------------------------------------------------------------------------------------------------------------------------------------------------------------------------------------------------------------------------------------------------------------------------------------------------------------------------------------------------------------------------------------------------------------------------------------------------------------------------------------------------------------------------------------------------------------------------------------------------------------------------------------------------------------------------------------------------------------------------------------------------------------------------------------------------------------------------------------------------------------------------------------------------------------------------------------------------------------------------------------------------------------------------------------------------------------------------------------------------------------------------------------------------------------------------------------------------------------------------------------------------------------------------------------------------------------------------------------------------------------------------------------------------------------------------------------------------------------------------------------------------------------------------------------------------------------------------------------------------------------------------------------------------------------------------------------------------------------------------------------------------------------------------------------------------------------------------------------------------------------------------------------------------------------------------------------------------------------------------------------------------------------------------------------|---------------------------------------|----------------------------------------------------------------------------------------------------------------------------|--------|
|                                                                         | 11\                                                                                                                                                                                                                                                                                                                                                                                                                                                                                                                                                                                                                                                                                                                                                                                                                                                                                                                                                                                                                                                                                                                                                                                                                                                                                                                                                                                                                                                                                                                                                                                                                                                                                                                                                                                                                                                                                                                                                                                                                                                                                                                            | V1 Male/Female                                                                                                                                                                                                                                                                                                                                                                                                                                                                                                                                                                                                                                                                                                                                                                                                                                                                                                                                                                                                                                                                                                                                                                                                                                                                                                                                                                                                                                                                                                                                                                                                                                                                                                                                                                                                                                                                                                                                                                                                                                                                                                                                                                                                                                                                                                                                                                                                                                                                                                                                                                                                                                                                                                                                                                                                                         | 27W2 Male/Femal                       | e                                                                                                                          |        |
| 2 8W8                                                                   | Temale<br>31.75<br>72.83<br>72.83<br>72.97<br>72.97<br>72.97<br>72.97<br>72.97<br>72.97<br>72.97<br>72.97<br>72.97<br>72.97<br>72.97<br>72.97<br>72.97<br>72.97<br>72.97<br>72.97<br>72.97<br>72.97<br>72.97<br>72.97<br>72.97<br>72.97<br>72.97<br>72.97<br>72.97<br>72.97<br>72.97<br>72.97<br>72.97<br>72.97<br>72.97<br>72.97<br>72.97<br>72.97<br>72.97<br>72.97<br>72.97<br>72.97<br>72.97<br>72.97<br>72.97<br>72.97<br>72.97<br>72.97<br>72.97<br>72.97<br>72.97<br>72.97<br>72.97<br>72.97<br>72.97<br>72.97<br>72.97<br>72.97<br>72.97<br>72.97<br>72.97<br>72.97<br>72.97<br>72.97<br>72.97<br>72.97<br>72.97<br>72.97<br>72.97<br>72.97<br>72.97<br>72.97<br>72.97<br>72.97<br>72.97<br>72.97<br>72.97<br>72.97<br>72.97<br>72.97<br>72.97<br>72.97<br>72.97<br>72.97<br>72.97<br>72.97<br>72.97<br>72.97<br>72.97<br>72.97<br>72.97<br>72.97<br>72.97<br>72.97<br>72.97<br>72.97<br>72.97<br>72.97<br>72.97<br>72.97<br>72.97<br>72.97<br>72.97<br>72.97<br>72.97<br>72.97<br>72.97<br>72.97<br>72.97<br>72.97<br>72.97<br>72.97<br>72.97<br>72.97<br>72.97<br>72.97<br>72.97<br>72.97<br>72.97<br>72.97<br>72.97<br>72.97<br>72.97<br>72.97<br>72.97<br>72.97<br>72.97<br>72.97<br>72.97<br>72.97<br>72.97<br>72.97<br>72.97<br>72.97<br>72.97<br>72.97<br>72.97<br>72.97<br>72.97<br>72.97<br>72.97<br>72.97<br>72.97<br>72.97<br>72.97<br>72.97<br>72.97<br>72.97<br>72.97<br>72.97<br>72.97<br>72.97<br>72.97<br>72.97<br>72.97<br>72.97<br>72.97<br>72.97<br>72.97<br>72.97<br>72.97<br>72.97<br>72.97<br>72.97<br>72.97<br>72.97<br>72.97<br>72.97<br>72.97<br>72.97<br>72.97<br>72.97<br>72.97<br>72.97<br>72.97<br>72.97<br>72.97<br>72.97<br>72.97<br>72.97<br>72.97<br>72.97<br>72.97<br>72.97<br>72.97<br>72.97<br>72.97<br>72.97<br>72.97<br>72.97<br>72.97<br>72.97<br>72.97<br>72.97<br>72.97<br>72.97<br>72.97<br>72.97<br>72.97<br>72.97<br>72.97<br>72.97<br>72.97<br>72.97<br>72.97<br>72.97<br>72.97<br>72.97<br>72.97<br>72.97<br>72.97<br>72.97<br>72.97<br>72.97<br>72.97<br>72.97<br>72.97<br>72.97<br>72.97<br>72.97<br>72.97<br>72.97<br>72.97<br>72.97<br>72.97<br>72.97<br>72.97<br>72 | 33.30<br>16.65<br>9.70<br>8.31<br>9.70<br>9.70<br>9.70<br>9.70<br>9.70<br>9.70<br>9.70<br>9.70<br>9.70<br>9.70<br>9.70<br>9.70<br>9.70<br>9.70<br>9.70<br>9.70<br>9.70<br>9.70<br>9.70<br>9.70<br>9.70<br>9.70<br>9.70<br>9.70<br>9.70<br>9.70<br>9.70<br>9.70<br>9.70<br>9.70<br>9.70<br>9.70<br>9.70<br>9.70<br>9.70<br>9.70<br>9.70<br>9.70<br>9.70<br>9.70<br>9.70<br>9.70<br>9.70<br>9.70<br>9.70<br>9.70<br>9.70<br>9.70<br>9.70<br>9.70<br>9.70<br>9.70<br>9.70<br>9.70<br>9.70<br>9.70<br>9.70<br>9.70<br>9.70<br>9.70<br>9.70<br>9.70<br>9.70<br>9.70<br>9.70<br>9.70<br>9.70<br>9.70<br>9.70<br>9.70<br>9.70<br>9.70<br>9.70<br>9.70<br>9.70<br>9.70<br>9.70<br>9.70<br>9.70<br>9.70<br>9.70<br>9.70<br>9.70<br>9.70<br>9.70<br>9.70<br>9.70<br>9.70<br>9.70<br>9.70<br>9.70<br>9.70<br>9.70<br>9.70<br>9.70<br>9.70<br>9.70<br>9.70<br>9.70<br>9.70<br>9.70<br>9.70<br>9.70<br>9.70<br>9.70<br>9.70<br>9.70<br>9.70<br>9.70<br>9.70<br>9.70<br>9.70<br>9.70<br>9.70<br>9.70<br>9.70<br>9.70<br>9.70<br>9.70<br>9.70<br>9.70<br>9.70<br>9.70<br>9.70<br>9.70<br>9.70<br>9.70<br>9.70<br>9.70<br>9.70<br>9.70<br>9.70<br>9.70<br>9.70<br>9.70<br>9.70<br>9.70<br>9.70<br>9.70<br>9.70<br>9.70<br>9.70<br>9.70<br>9.70<br>9.70<br>9.70<br>9.70<br>9.70<br>9.70<br>9.70<br>9.70<br>9.70<br>9.70<br>9.70<br>9.70<br>9.70<br>9.70<br>9.70<br>9.70<br>9.70<br>9.70<br>9.70<br>9.70<br>9.70<br>9.70<br>9.70<br>9.70<br>9.70<br>9.70<br>9.70<br>9.70<br>9.70<br>9.70<br>9.70<br>9.70<br>9.70<br>9.70<br>9.70<br>9.70<br>9.70<br>9.70<br>9.70<br>9.70<br>9.70<br>9.70<br>9.70<br>9.70<br>9.70<br>9.70<br>9.70<br>9.70<br>9.70<br>9.70<br>9.70<br>9.70<br>9.70<br>9.70<br>9.70<br>9.70<br>9.70<br>9.70<br>9.70<br>9.70<br>9.70<br>9.70<br>9.70<br>9.70<br>9.70<br>9.70<br>9.70<br>9.70<br>9.70<br>9.70<br>9.70<br>9.70<br>9.70<br>9.70<br>9.70<br>9.70<br>9.70<br>9.70<br>9.70<br>9.70<br>9.70<br>9.70<br>9.70<br>9.70<br>9.70<br>9.70<br>9.70<br>9.70<br>9.70<br>9.70<br>9.70<br>9.70<br>9.70<br>9.70<br>9.70<br>9.70<br>9.70<br>9.70<br>9.70<br>9.70<br>9.70<br>9.70<br>9.70<br>9.70<br>9.70<br>9.70<br>9.70<br>9.70<br>9.70<br>9.70<br>9.70<br>9.70<br>9.70<br>9.70<br>9.70<br>9.70<br>9.70<br>9.70<br>9.70<br>9.70<br>9.70<br>9.70<br>9.70<br>9.70<br>9.70<br>9.70<br>9.70<br>9.70<br>9.70<br>9.70<br>9.70<br>9.70<br>9.70<br>9.70<br>9.70<br>9.70<br>9.70<br>9.70<br>9.70<br>9.70<br>9.70<br>9.70<br>9.70<br>9.70<br>9.70<br>9.70<br>9.70<br>9.70<br>9.70<br>9.70<br>9.70<br>9.70<br>9.70<br>9.70<br>9.70<br>9.70<br>9.70<br>9.70<br>9.70<br>9.70<br>9.70<br>9.70<br>9.70<br>9.70<br>9.70<br>9.70<br>9.70<br>9.70<br>9.70<br>9.70<br>9.70<br>9.70<br>9.70<br>9.70<br>9.70<br>9.70<br>9.70<br>9.70<br>9.70<br>9.70<br>9.70<br>9.70<br>9.70<br>9.70<br>9.70<br>9.70<br>9.70<br>9.70<br>9.70<br>9.70<br>9.70<br>9.70<br>9.70<br>9.70 |                                       | e3.50<br>31.75<br>2 15.24<br>************************************                                                          |        |
|                                                                         | 17\                                                                                                                                                                                                                                                                                                                                                                                                                                                                                                                                                                                                                                                                                                                                                                                                                                                                                                                                                                                                                                                                                                                                                                                                                                                                                                                                                                                                                                                                                                                                                                                                                                                                                                                                                                                                                                                                                                                                                                                                                                                                                                                            | W2 Male/Female                                                                                                                                                                                                                                                                                                                                                                                                                                                                                                                                                                                                                                                                                                                                                                                                                                                                                                                                                                                                                                                                                                                                                                                                                                                                                                                                                                                                                                                                                                                                                                                                                                                                                                                                                                                                                                                                                                                                                                                                                                                                                                                                                                                                                                                                                                                                                                                                                                                                                                                                                                                                                                                                                                                                                                                                                         | 21W1 Male/Femal                       | e                                                                                                                          |        |
| CURRENT RATING / ØA<br>10A / 2.2<br>20A / 3.3<br>30A / 3.7<br>40A / 4.2 |                                                                                                                                                                                                                                                                                                                                                                                                                                                                                                                                                                                                                                                                                                                                                                                                                                                                                                                                                                                                                                                                                                                                                                                                                                                                                                                                                                                                                                                                                                                                                                                                                                                                                                                                                                                                                                                                                                                                                                                                                                                                                                                                | 47.05<br>23.63<br>13.85<br>13.85<br>13.85<br>0.70<br>0.70<br>0.70<br>0.70<br>0.70<br>0.70<br>0.70<br>0.70<br>0.70<br>0.70<br>0.70<br>0.70<br>0.70<br>0.70<br>0.70<br>0.70<br>0.70<br>0.70<br>0.70<br>0.70<br>0.70<br>0.70<br>0.70<br>0.70<br>0.70<br>0.70<br>0.70<br>0.70<br>0.70<br>0.70<br>0.70<br>0.70<br>0.70<br>0.70<br>0.70<br>0.70<br>0.70<br>0.70<br>0.70<br>0.70<br>0.70<br>0.70<br>0.70<br>0.70<br>0.70<br>0.70<br>0.70<br>0.70<br>0.70<br>0.70<br>0.70<br>0.70<br>0.70<br>0.70<br>0.70<br>0.70<br>0.70<br>0.70<br>0.70<br>0.70<br>0.70<br>0.70<br>0.70<br>0.70<br>0.70<br>0.70<br>0.70<br>0.70<br>0.70<br>0.70<br>0.70<br>0.70<br>0.70<br>0.70<br>0.70<br>0.70<br>0.70<br>0.70<br>0.70<br>0.70<br>0.70<br>0.70<br>0.70<br>0.70<br>0.70<br>0.70<br>0.70<br>0.70<br>0.70<br>0.70<br>0.70<br>0.70<br>0.70<br>0.70<br>0.70<br>0.70<br>0.70<br>0.70<br>0.70<br>0.70<br>0.70<br>0.70<br>0.70<br>0.70<br>0.70<br>0.70<br>0.70<br>0.70<br>0.70<br>0.70<br>0.70<br>0.70<br>0.70<br>0.70<br>0.70<br>0.70<br>0.70<br>0.70<br>0.70<br>0.70<br>0.70<br>0.70<br>0.70<br>0.70<br>0.70<br>0.70<br>0.70<br>0.70<br>0.70<br>0.70<br>0.70<br>0.70<br>0.70<br>0.70<br>0.70<br>0.70<br>0.70<br>0.70<br>0.70<br>0.70<br>0.70<br>0.70<br>0.70<br>0.70<br>0.70<br>0.70<br>0.70<br>0.70<br>0.70<br>0.70<br>0.70<br>0.70<br>0.70<br>0.70<br>0.70<br>0.70<br>0.70<br>0.70<br>0.70<br>0.70<br>0.70<br>0.70<br>0.70<br>0.70<br>0.70<br>0.70<br>0.70<br>0.70<br>0.70<br>0.70<br>0.70<br>0.70<br>0.70<br>0.70<br>0.70<br>0.70<br>0.70<br>0.70<br>0.70<br>0.70<br>0.70<br>0.70<br>0.70<br>0.70<br>0.70<br>0.70<br>0.70<br>0.70<br>0.70<br>0.70<br>0.70<br>0.70<br>0.70<br>0.70<br>0.70<br>0.70<br>0.70<br>0.70<br>0.70<br>0.70<br>0.70<br>0.70<br>0.70<br>0.70<br>0.70<br>0.70<br>0.70<br>0.70<br>0.70<br>0.70<br>0.70<br>0.70<br>0.70<br>0.70<br>0.70<br>0.70<br>0.70<br>0.70<br>0.70<br>0.70<br>0.70<br>0.70<br>0.70<br>0.70<br>0.70<br>0.70<br>0.70<br>0.70<br>0.70<br>0.70<br>0.70<br>0.70<br>0.70<br>0.70<br>0.70<br>0.70<br>0.70<br>0.70<br>0.70<br>0.70<br>0.70<br>0.70<br>0.70<br>0.70<br>0.70<br>0.70<br>0.70<br>0.70<br>0.70<br>0.70<br>0.70<br>0.70<br>0.70<br>0.70<br>0.70<br>0.70<br>0.70<br>0.70<br>0.70<br>0.70<br>0.70<br>0.70<br>0.70<br>0.70<br>0.70<br>0.70<br>0.70<br>0.70<br>0.70<br>0.70<br>0.70<br>0.70<br>0.70<br>0.70<br>0.70<br>0.70<br>0.70<br>0.70<br>0.70<br>0.70<br>0.70<br>0.70<br>0.70<br>0.70<br>0.70<br>0.70<br>0.70<br>0.70<br>0.70<br>0.70<br>0.70<br>0.70<br>0.70<br>0.70<br>0.70<br>0.70<br>0.70<br>0.70<br>0.70<br>0.70<br>0.70<br>0.70<br>0.70<br>0.70<br>0.70<br>0.70<br>0.70<br>0.70<br>0.70<br>0.70<br>0.70<br>0.70<br>0.70<br>0.70<br>0.70<br>0.70<br>0.70<br>0.70<br>0.70<br>0.70<br>0.70<br>0.70<br>0.70<br>0.70<br>0.70<br>0.70<br>0.70<br>0.70<br>0.70<br>0.70<br>0.70<br>0.70<br>0.70<br>0.70<br>0.70<br>0 |                                       | 47.05<br>23.63<br>4<br>4<br>4<br>4<br>4<br>4<br>4<br>4<br>4<br>4<br>4<br>4<br>4                                            | æ      |
|                                                                         |                                                                                                                                                                                                                                                                                                                                                                                                                                                                                                                                                                                                                                                                                                                                                                                                                                                                                                                                                                                                                                                                                                                                                                                                                                                                                                                                                                                                                                                                                                                                                                                                                                                                                                                                                                                                                                                                                                                                                                                                                                                                                                                                |                                                                                                                                                                                                                                                                                                                                                                                                                                                                                                                                                                                                                                                                                                                                                                                                                                                                                                                                                                                                                                                                                                                                                                                                                                                                                                                                                                                                                                                                                                                                                                                                                                                                                                                                                                                                                                                                                                                                                                                                                                                                                                                                                                                                                                                                                                                                                                                                                                                                                                                                                                                                                                                                                                                                                                                                                                        | SW REFERENCE NO.: 627 C               | COMBO ASSEMBLY                                                                                                             |        |
|                                                                         | COMBINATIO                                                                                                                                                                                                                                                                                                                                                                                                                                                                                                                                                                                                                                                                                                                                                                                                                                                                                                                                                                                                                                                                                                                                                                                                                                                                                                                                                                                                                                                                                                                                                                                                                                                                                                                                                                                                                                                                                                                                                                                                                                                                                                                     | N D-SUB                                                                                                                                                                                                                                                                                                                                                                                                                                                                                                                                                                                                                                                                                                                                                                                                                                                                                                                                                                                                                                                                                                                                                                                                                                                                                                                                                                                                                                                                                                                                                                                                                                                                                                                                                                                                                                                                                                                                                                                                                                                                                                                                                                                                                                                                                                                                                                                                                                                                                                                                                                                                                                                                                                                                                                                                                                | DRAWN: C.B                            | DATE: JAN. 01/20                                                                                                           | )19    |
|                                                                         |                                                                                                                                                                                                                                                                                                                                                                                                                                                                                                                                                                                                                                                                                                                                                                                                                                                                                                                                                                                                                                                                                                                                                                                                                                                                                                                                                                                                                                                                                                                                                                                                                                                                                                                                                                                                                                                                                                                                                                                                                                                                                                                                |                                                                                                                                                                                                                                                                                                                                                                                                                                                                                                                                                                                                                                                                                                                                                                                                                                                                                                                                                                                                                                                                                                                                                                                                                                                                                                                                                                                                                                                                                                                                                                                                                                                                                                                                                                                                                                                                                                                                                                                                                                                                                                                                                                                                                                                                                                                                                                                                                                                                                                                                                                                                                                                                                                                                                                                                                                        | CHECKED:                              | DATE:                                                                                                                      |        |
| THIS SERIES FULLY CONFORMS TO                                           |                                                                                                                                                                                                                                                                                                                                                                                                                                                                                                                                                                                                                                                                                                                                                                                                                                                                                                                                                                                                                                                                                                                                                                                                                                                                                                                                                                                                                                                                                                                                                                                                                                                                                                                                                                                                                                                                                                                                                                                                                                                                                                                                | THESE DRAWINGS AND SPECIFICATIONS<br>ARE THE PROPERTY OF EDAC INC.,AND                                                                                                                                                                                                                                                                                                                                                                                                                                                                                                                                                                                                                                                                                                                                                                                                                                                                                                                                                                                                                                                                                                                                                                                                                                                                                                                                                                                                                                                                                                                                                                                                                                                                                                                                                                                                                                                                                                                                                                                                                                                                                                                                                                                                                                                                                                                                                                                                                                                                                                                                                                                                                                                                                                                                                                 | SCALE: N.T.S                          | SHEET 3 OF                                                                                                                 | 4      |
| THE EUROPEAN UNION DIRECTIVES<br>2011/65/EU FOR RoHS COMPLIANCY.        | TORONTO, ONTARIO<br>CANADA                                                                                                                                                                                                                                                                                                                                                                                                                                                                                                                                                                                                                                                                                                                                                                                                                                                                                                                                                                                                                                                                                                                                                                                                                                                                                                                                                                                                                                                                                                                                                                                                                                                                                                                                                                                                                                                                                                                                                                                                                                                                                                     |                                                                                                                                                                                                                                                                                                                                                                                                                                                                                                                                                                                                                                                                                                                                                                                                                                                                                                                                                                                                                                                                                                                                                                                                                                                                                                                                                                                                                                                                                                                                                                                                                                                                                                                                                                                                                                                                                                                                                                                                                                                                                                                                                                                                                                                                                                                                                                                                                                                                                                                                                                                                                                                                                                                                                                                                                                        | DRAWING NUMBER: 627-24W7224-3T4 ISSUE |                                                                                                                            |        |
| 2011/03/EU FUR RUNS CUMPLIANUT.                                         | YOUR CONNECTION TO QUALITY & SERVICE                                                                                                                                                                                                                                                                                                                                                                                                                                                                                                                                                                                                                                                                                                                                                                                                                                                                                                                                                                                                                                                                                                                                                                                                                                                                                                                                                                                                                                                                                                                                                                                                                                                                                                                                                                                                                                                                                                                                                                                                                                                                                           | MANUFACTURE OR SALE OF APPARATUS                                                                                                                                                                                                                                                                                                                                                                                                                                                                                                                                                                                                                                                                                                                                                                                                                                                                                                                                                                                                                                                                                                                                                                                                                                                                                                                                                                                                                                                                                                                                                                                                                                                                                                                                                                                                                                                                                                                                                                                                                                                                                                                                                                                                                                                                                                                                                                                                                                                                                                                                                                                                                                                                                                                                                                                                       | PART NUMBER: 627-24W                  | 7224-3T4                                                                                                                   | 1      |