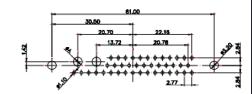

THIS IS A C.A.D. GENERATED DRAWING DO NOT MAKE MANUAL REVISIONS TO MASTER.

| ISSUE | NUMBER |
|-------|--------|
|       |        |

(1)

ORIGINAL

## NOTES:

MATERIAL:

HOUSING: THERMOPLASTIC POLYESTER, UL94V-0 SHELL: STEEL, Sn or Ni PLATED CONTACT: COPPER ALLOY SEE ORDERING GUIDE FOR PLATING

| OPERATING TEMPERATURE: -55°C ~ 1 | 125°C |
|----------------------------------|-------|
|----------------------------------|-------|

 $\label{eq:signal_contact_current rating: 5A per contact} $$ Signal contact resistance: 10m $$ Max.$$ INSULATOR RESISTANCE: 5000M $$ min.$$ DIELECTRIC$$ WITHSTANDING VOLTAGE: 1000V $$ AC rms$$ The second second$ 

|  |                                      | SW REFERENCE NO.: 627 COMBO ASSEMBLY                                                                                                 |                                 |                  |       |
|--|--------------------------------------|--------------------------------------------------------------------------------------------------------------------------------------|---------------------------------|------------------|-------|
|  |                                      |                                                                                                                                      | DRAWN: C.B                      | DATE: JAN. 01/20 | 19    |
|  |                                      |                                                                                                                                      | CHECKED:                        | DATE:            |       |
|  | EDAC INC                             | THESE DRAWINGS AND SPECIFICATIONS<br>ARE THE PROPERTY OF EDAC INC.,AND                                                               | SCALE: (IN C.A.D. 1:1)          | SHEET 1 OF       | 4     |
|  | YOUR CONNECTION TO QUALITY & SERVICE | SHALL NOT BE REPRODUCED.OR COPIED<br>OR USED AS THE BASIS FOR THE<br>MANUFACTURE OR SALE OF APPARATUS<br>WITHOUT WRITTEN PERMISSION. | DRAWING NUMBER: 627-24W7224-3T4 |                  | ISSUE |
|  |                                      |                                                                                                                                      | PART NUMBER: 627-24W            | 7224-3T4         | 1     |

COMPLIANT

THIS SERIES FULLY CONFORMS TO THE EUROPEAN UNION DIRECTIVES 2011/65/EU FOR RoHS COMPLIANCY.

THIS IS A C.A.D. GENERATED DRAWING TOLERANCE UNLESS OTHERWISE SPECIFIED DO NOT MAKE MANUAL REVISIONS TO MASTER. .X ±0.25 .XX ±0.13 .XXX ±0.05