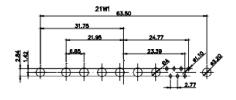

(1)

3W3 / 3WK3

5W1 Male/Female

7W2 Male/Female

21W4 Male/Female

627-24W7224-3T4

|                                                                         |                                                                                                                                                                                                                                                                                                                                                                                                                                                                                                                                                                                                                                                                                                                                                                                                                                                                                                                                                                                                                                                                                                                                                                                                                                                                                                                                                                                                                                                                                                                                                                                                                                                                                                                                                                                                                                                                                                                                                                                                                                                                                                                                | 33.30<br>                                                                                                                                                                                                                                                                                                                                                                                                                                                                                                                                                                                                                                                                                                                                                                                                                                                                                                                                                                                                                                                                                                                                                                                                                                                                                                                                                                                                                                                                                                                                                                                                                                                                                                                                                                                                                                                                                                                                                                                                                                                                                                                                                                                                                                                                                                                                                                                                                                                                                                                                                                                                                                                                                                                                                                                                                              |                                       | 53.50<br>31.75<br>31.75<br>31.75<br>31.75<br>31.75<br>21.75<br>21.75<br>21.75<br>21.75<br>21.75<br>21.75<br>21.75<br>21.75 | - Base |
|-------------------------------------------------------------------------|--------------------------------------------------------------------------------------------------------------------------------------------------------------------------------------------------------------------------------------------------------------------------------------------------------------------------------------------------------------------------------------------------------------------------------------------------------------------------------------------------------------------------------------------------------------------------------------------------------------------------------------------------------------------------------------------------------------------------------------------------------------------------------------------------------------------------------------------------------------------------------------------------------------------------------------------------------------------------------------------------------------------------------------------------------------------------------------------------------------------------------------------------------------------------------------------------------------------------------------------------------------------------------------------------------------------------------------------------------------------------------------------------------------------------------------------------------------------------------------------------------------------------------------------------------------------------------------------------------------------------------------------------------------------------------------------------------------------------------------------------------------------------------------------------------------------------------------------------------------------------------------------------------------------------------------------------------------------------------------------------------------------------------------------------------------------------------------------------------------------------------|----------------------------------------------------------------------------------------------------------------------------------------------------------------------------------------------------------------------------------------------------------------------------------------------------------------------------------------------------------------------------------------------------------------------------------------------------------------------------------------------------------------------------------------------------------------------------------------------------------------------------------------------------------------------------------------------------------------------------------------------------------------------------------------------------------------------------------------------------------------------------------------------------------------------------------------------------------------------------------------------------------------------------------------------------------------------------------------------------------------------------------------------------------------------------------------------------------------------------------------------------------------------------------------------------------------------------------------------------------------------------------------------------------------------------------------------------------------------------------------------------------------------------------------------------------------------------------------------------------------------------------------------------------------------------------------------------------------------------------------------------------------------------------------------------------------------------------------------------------------------------------------------------------------------------------------------------------------------------------------------------------------------------------------------------------------------------------------------------------------------------------------------------------------------------------------------------------------------------------------------------------------------------------------------------------------------------------------------------------------------------------------------------------------------------------------------------------------------------------------------------------------------------------------------------------------------------------------------------------------------------------------------------------------------------------------------------------------------------------------------------------------------------------------------------------------------------------------|---------------------------------------|----------------------------------------------------------------------------------------------------------------------------|--------|
|                                                                         | 11\                                                                                                                                                                                                                                                                                                                                                                                                                                                                                                                                                                                                                                                                                                                                                                                                                                                                                                                                                                                                                                                                                                                                                                                                                                                                                                                                                                                                                                                                                                                                                                                                                                                                                                                                                                                                                                                                                                                                                                                                                                                                                                                            | V1 Male/Female                                                                                                                                                                                                                                                                                                                                                                                                                                                                                                                                                                                                                                                                                                                                                                                                                                                                                                                                                                                                                                                                                                                                                                                                                                                                                                                                                                                                                                                                                                                                                                                                                                                                                                                                                                                                                                                                                                                                                                                                                                                                                                                                                                                                                                                                                                                                                                                                                                                                                                                                                                                                                                                                                                                                                                                                                         | 27W2 Male/Femal                       | e                                                                                                                          |        |
| 2 8W8                                                                   | Temale<br>31.75<br>72.83<br>72.83<br>72.97<br>72.97<br>72.97<br>72.97<br>72.97<br>72.97<br>72.97<br>72.97<br>72.97<br>72.97<br>72.97<br>72.97<br>72.97<br>72.97<br>72.97<br>72.97<br>72.97<br>72.97<br>72.97<br>72.97<br>72.97<br>72.97<br>72.97<br>72.97<br>72.97<br>72.97<br>72.97<br>72.97<br>72.97<br>72.97<br>72.97<br>72.97<br>72.97<br>72.97<br>72.97<br>72.97<br>72.97<br>72.97<br>72.97<br>72.97<br>72.97<br>72.97<br>72.97<br>72.97<br>72.97<br>72.97<br>72.97<br>72.97<br>72.97<br>72.97<br>72.97<br>72.97<br>72.97<br>72.97<br>72.97<br>72.97<br>72.97<br>72.97<br>72.97<br>72.97<br>72.97<br>72.97<br>72.97<br>72.97<br>72.97<br>72.97<br>72.97<br>72.97<br>72.97<br>72.97<br>72.97<br>72.97<br>72.97<br>72.97<br>72.97<br>72.97<br>72.97<br>72.97<br>72.97<br>72.97<br>72.97<br>72.97<br>72.97<br>72.97<br>72.97<br>72.97<br>72.97<br>72.97<br>72.97<br>72.97<br>72.97<br>72.97<br>72.97<br>72.97<br>72.97<br>72.97<br>72.97<br>72.97<br>72.97<br>72.97<br>72.97<br>72.97<br>72.97<br>72.97<br>72.97<br>72.97<br>72.97<br>72.97<br>72.97<br>72.97<br>72.97<br>72.97<br>72.97<br>72.97<br>72.97<br>72.97<br>72.97<br>72.97<br>72.97<br>72.97<br>72.97<br>72.97<br>72.97<br>72.97<br>72.97<br>72.97<br>72.97<br>72.97<br>72.97<br>72.97<br>72.97<br>72.97<br>72.97<br>72.97<br>72.97<br>72.97<br>72.97<br>72.97<br>72.97<br>72.97<br>72.97<br>72.97<br>72.97<br>72.97<br>72.97<br>72.97<br>72.97<br>72.97<br>72.97<br>72.97<br>72.97<br>72.97<br>72.97<br>72.97<br>72.97<br>72.97<br>72.97<br>72.97<br>72.97<br>72.97<br>72.97<br>72.97<br>72.97<br>72.97<br>72.97<br>72.97<br>72.97<br>72.97<br>72.97<br>72.97<br>72.97<br>72.97<br>72.97<br>72.97<br>72.97<br>72.97<br>72.97<br>72.97<br>72.97<br>72.97<br>72.97<br>72.97<br>72.97<br>72.97<br>72.97<br>72.97<br>72.97<br>72.97<br>72.97<br>72.97<br>72.97<br>72.97<br>72.97<br>72.97<br>72.97<br>72.97<br>72.97<br>72.97<br>72.97<br>72.97<br>72.97<br>72.97<br>72.97<br>72.97<br>72.97<br>72.97<br>72.97<br>72.97<br>72.97<br>72.97<br>72.97<br>72.97<br>72.97<br>72.97<br>72.97<br>72.97<br>72.97<br>72.97<br>72.97<br>72.97<br>72.97<br>72.97<br>72.97<br>72 | 33.30<br>16.65<br>9.70<br>8.31<br>9.70<br>9.70<br>9.70<br>9.70<br>9.70<br>9.70<br>9.70<br>9.70<br>9.70<br>9.70<br>9.70<br>9.70<br>9.70<br>9.70<br>9.70<br>9.70<br>9.70<br>9.70<br>9.70<br>9.70<br>9.70<br>9.70<br>9.70<br>9.70<br>9.70<br>9.70<br>9.70<br>9.70<br>9.70<br>9.70<br>9.70<br>9.70<br>9.70<br>9.70<br>9.70<br>9.70<br>9.70<br>9.70<br>9.70<br>9.70<br>9.70<br>9.70<br>9.70<br>9.70<br>9.70<br>9.70<br>9.70<br>9.70<br>9.70<br>9.70<br>9.70<br>9.70<br>9.70<br>9.70<br>9.70<br>9.70<br>9.70<br>9.70<br>9.70<br>9.70<br>9.70<br>9.70<br>9.70<br>9.70<br>9.70<br>9.70<br>9.70<br>9.70<br>9.70<br>9.70<br>9.70<br>9.70<br>9.70<br>9.70<br>9.70<br>9.70<br>9.70<br>9.70<br>9.70<br>9.70<br>9.70<br>9.70<br>9.70<br>9.70<br>9.70<br>9.70<br>9.70<br>9.70<br>9.70<br>9.70<br>9.70<br>9.70<br>9.70<br>9.70<br>9.70<br>9.70<br>9.70<br>9.70<br>9.70<br>9.70<br>9.70<br>9.70<br>9.70<br>9.70<br>9.70<br>9.70<br>9.70<br>9.70<br>9.70<br>9.70<br>9.70<br>9.70<br>9.70<br>9.70<br>9.70<br>9.70<br>9.70<br>9.70<br>9.70<br>9.70<br>9.70<br>9.70<br>9.70<br>9.70<br>9.70<br>9.70<br>9.70<br>9.70<br>9.70<br>9.70<br>9.70<br>9.70<br>9.70<br>9.70<br>9.70<br>9.70<br>9.70<br>9.70<br>9.70<br>9.70<br>9.70<br>9.70<br>9.70<br>9.70<br>9.70<br>9.70<br>9.70<br>9.70<br>9.70<br>9.70<br>9.70<br>9.70<br>9.70<br>9.70<br>9.70<br>9.70<br>9.70<br>9.70<br>9.70<br>9.70<br>9.70<br>9.70<br>9.70<br>9.70<br>9.70<br>9.70<br>9.70<br>9.70<br>9.70<br>9.70<br>9.70<br>9.70<br>9.70<br>9.70<br>9.70<br>9.70<br>9.70<br>9.70<br>9.70<br>9.70<br>9.70<br>9.70<br>9.70<br>9.70<br>9.70<br>9.70<br>9.70<br>9.70<br>9.70<br>9.70<br>9.70<br>9.70<br>9.70<br>9.70<br>9.70<br>9.70<br>9.70<br>9.70<br>9.70<br>9.70<br>9.70<br>9.70<br>9.70<br>9.70<br>9.70<br>9.70<br>9.70<br>9.70<br>9.70<br>9.70<br>9.70<br>9.70<br>9.70<br>9.70<br>9.70<br>9.70<br>9.70<br>9.70<br>9.70<br>9.70<br>9.70<br>9.70<br>9.70<br>9.70<br>9.70<br>9.70<br>9.70<br>9.70<br>9.70<br>9.70<br>9.70<br>9.70<br>9.70<br>9.70<br>9.70<br>9.70<br>9.70<br>9.70<br>9.70<br>9.70<br>9.70<br>9.70<br>9.70<br>9.70<br>9.70<br>9.70<br>9.70<br>9.70<br>9.70<br>9.70<br>9.70<br>9.70<br>9.70<br>9.70<br>9.70<br>9.70<br>9.70<br>9.70<br>9.70<br>9.70<br>9.70<br>9.70<br>9.70<br>9.70<br>9.70<br>9.70<br>9.70<br>9.70<br>9.70<br>9.70<br>9.70<br>9.70<br>9.70<br>9.70<br>9.70<br>9.70<br>9.70<br>9.70<br>9.70<br>9.70<br>9.70<br>9.70<br>9.70<br>9.70<br>9.70<br>9.70<br>9.70<br>9.70<br>9.70<br>9.70<br>9.70<br>9.70<br>9.70<br>9.70<br>9.70<br>9.70<br>9.70<br>9.70<br>9.70<br>9.70<br>9.70<br>9.70<br>9.70<br>9.70<br>9.70<br>9.70<br>9.70<br>9.70<br>9.70<br>9.70<br>9.70<br>9.70<br>9.70<br>9.70<br>9.70<br>9.70<br>9.70<br>9.70<br>9.70<br>9.70<br>9.70<br>9.70<br>9.70<br>9.70<br>9.70<br>9.70<br>9.70<br>9.70<br>9.70<br>9.70<br>9.70<br>9.70<br>9.70<br>9.70<br>9.70<br>9.70<br>9.70 |                                       | e3.50<br>31.75<br>2 15.24<br>************************************                                                          |        |
|                                                                         | 17\                                                                                                                                                                                                                                                                                                                                                                                                                                                                                                                                                                                                                                                                                                                                                                                                                                                                                                                                                                                                                                                                                                                                                                                                                                                                                                                                                                                                                                                                                                                                                                                                                                                                                                                                                                                                                                                                                                                                                                                                                                                                                                                            | W2 Male/Female                                                                                                                                                                                                                                                                                                                                                                                                                                                                                                                                                                                                                                                                                                                                                                                                                                                                                                                                                                                                                                                                                                                                                                                                                                                                                                                                                                                                                                                                                                                                                                                                                                                                                                                                                                                                                                                                                                                                                                                                                                                                                                                                                                                                                                                                                                                                                                                                                                                                                                                                                                                                                                                                                                                                                                                                                         | 21W1 Male/Femal                       | e                                                                                                                          |        |
| CURRENT RATING / ØA<br>10A / 2.2<br>20A / 3.3<br>30A / 3.7<br>40A / 4.2 |                                                                                                                                                                                                                                                                                                                                                                                                                                                                                                                                                                                                                                                                                                                                                                                                                                                                                                                                                                                                                                                                                                                                                                                                                                                                                                                                                                                                                                                                                                                                                                                                                                                                                                                                                                                                                                                                                                                                                                                                                                                                                                                                | 47.05<br>23.63<br>13.85<br>13.85<br>13.85<br>0.70<br>0.70<br>0.70<br>0.70<br>0.70<br>0.70<br>0.70<br>0.70<br>0.70<br>0.70<br>0.70<br>0.70<br>0.70<br>0.70<br>0.70<br>0.70<br>0.70<br>0.70<br>0.70<br>0.70<br>0.70<br>0.70<br>0.70<br>0.70<br>0.70<br>0.70<br>0.70<br>0.70<br>0.70<br>0.70<br>0.70<br>0.70<br>0.70<br>0.70<br>0.70<br>0.70<br>0.70<br>0.70<br>0.70<br>0.70<br>0.70<br>0.70<br>0.70<br>0.70<br>0.70<br>0.70<br>0.70<br>0.70<br>0.70<br>0.70<br>0.70<br>0.70<br>0.70<br>0.70<br>0.70<br>0.70<br>0.70<br>0.70<br>0.70<br>0.70<br>0.70<br>0.70<br>0.70<br>0.70<br>0.70<br>0.70<br>0.70<br>0.70<br>0.70<br>0.70<br>0.70<br>0.70<br>0.70<br>0.70<br>0.70<br>0.70<br>0.70<br>0.70<br>0.70<br>0.70<br>0.70<br>0.70<br>0.70<br>0.70<br>0.70<br>0.70<br>0.70<br>0.70<br>0.70<br>0.70<br>0.70<br>0.70<br>0.70<br>0.70<br>0.70<br>0.70<br>0.70<br>0.70<br>0.70<br>0.70<br>0.70<br>0.70<br>0.70<br>0.70<br>0.70<br>0.70<br>0.70<br>0.70<br>0.70<br>0.70<br>0.70<br>0.70<br>0.70<br>0.70<br>0.70<br>0.70<br>0.70<br>0.70<br>0.70<br>0.70<br>0.70<br>0.70<br>0.70<br>0.70<br>0.70<br>0.70<br>0.70<br>0.70<br>0.70<br>0.70<br>0.70<br>0.70<br>0.70<br>0.70<br>0.70<br>0.70<br>0.70<br>0.70<br>0.70<br>0.70<br>0.70<br>0.70<br>0.70<br>0.70<br>0.70<br>0.70<br>0.70<br>0.70<br>0.70<br>0.70<br>0.70<br>0.70<br>0.70<br>0.70<br>0.70<br>0.70<br>0.70<br>0.70<br>0.70<br>0.70<br>0.70<br>0.70<br>0.70<br>0.70<br>0.70<br>0.70<br>0.70<br>0.70<br>0.70<br>0.70<br>0.70<br>0.70<br>0.70<br>0.70<br>0.70<br>0.70<br>0.70<br>0.70<br>0.70<br>0.70<br>0.70<br>0.70<br>0.70<br>0.70<br>0.70<br>0.70<br>0.70<br>0.70<br>0.70<br>0.70<br>0.70<br>0.70<br>0.70<br>0.70<br>0.70<br>0.70<br>0.70<br>0.70<br>0.70<br>0.70<br>0.70<br>0.70<br>0.70<br>0.70<br>0.70<br>0.70<br>0.70<br>0.70<br>0.70<br>0.70<br>0.70<br>0.70<br>0.70<br>0.70<br>0.70<br>0.70<br>0.70<br>0.70<br>0.70<br>0.70<br>0.70<br>0.70<br>0.70<br>0.70<br>0.70<br>0.70<br>0.70<br>0.70<br>0.70<br>0.70<br>0.70<br>0.70<br>0.70<br>0.70<br>0.70<br>0.70<br>0.70<br>0.70<br>0.70<br>0.70<br>0.70<br>0.70<br>0.70<br>0.70<br>0.70<br>0.70<br>0.70<br>0.70<br>0.70<br>0.70<br>0.70<br>0.70<br>0.70<br>0.70<br>0.70<br>0.70<br>0.70<br>0.70<br>0.70<br>0.70<br>0.70<br>0.70<br>0.70<br>0.70<br>0.70<br>0.70<br>0.70<br>0.70<br>0.70<br>0.70<br>0.70<br>0.70<br>0.70<br>0.70<br>0.70<br>0.70<br>0.70<br>0.70<br>0.70<br>0.70<br>0.70<br>0.70<br>0.70<br>0.70<br>0.70<br>0.70<br>0.70<br>0.70<br>0.70<br>0.70<br>0.70<br>0.70<br>0.70<br>0.70<br>0.70<br>0.70<br>0.70<br>0.70<br>0.70<br>0.70<br>0.70<br>0.70<br>0.70<br>0.70<br>0.70<br>0.70<br>0.70<br>0.70<br>0.70<br>0.70<br>0.70<br>0.70<br>0.70<br>0.70<br>0.70<br>0.70<br>0.70<br>0.70<br>0.70<br>0.70<br>0.70<br>0.70<br>0.70<br>0.70<br>0.70<br>0.70<br>0.70<br>0.70<br>0.70<br>0.70<br>0.70<br>0.70<br>0.70<br>0.70<br>0.70<br>0 |                                       | 47.05<br>23.63<br>4<br>4<br>4<br>4<br>4<br>4<br>4<br>4<br>4<br>4<br>4<br>4<br>4                                            | æ      |
|                                                                         |                                                                                                                                                                                                                                                                                                                                                                                                                                                                                                                                                                                                                                                                                                                                                                                                                                                                                                                                                                                                                                                                                                                                                                                                                                                                                                                                                                                                                                                                                                                                                                                                                                                                                                                                                                                                                                                                                                                                                                                                                                                                                                                                |                                                                                                                                                                                                                                                                                                                                                                                                                                                                                                                                                                                                                                                                                                                                                                                                                                                                                                                                                                                                                                                                                                                                                                                                                                                                                                                                                                                                                                                                                                                                                                                                                                                                                                                                                                                                                                                                                                                                                                                                                                                                                                                                                                                                                                                                                                                                                                                                                                                                                                                                                                                                                                                                                                                                                                                                                                        | SW REFERENCE NO.: 627 C               | COMBO ASSEMBLY                                                                                                             |        |
|                                                                         | COMBINATIO                                                                                                                                                                                                                                                                                                                                                                                                                                                                                                                                                                                                                                                                                                                                                                                                                                                                                                                                                                                                                                                                                                                                                                                                                                                                                                                                                                                                                                                                                                                                                                                                                                                                                                                                                                                                                                                                                                                                                                                                                                                                                                                     | N D-SUB                                                                                                                                                                                                                                                                                                                                                                                                                                                                                                                                                                                                                                                                                                                                                                                                                                                                                                                                                                                                                                                                                                                                                                                                                                                                                                                                                                                                                                                                                                                                                                                                                                                                                                                                                                                                                                                                                                                                                                                                                                                                                                                                                                                                                                                                                                                                                                                                                                                                                                                                                                                                                                                                                                                                                                                                                                | DRAWN: C.B                            | DATE: JAN. 01/20                                                                                                           | )19    |
|                                                                         |                                                                                                                                                                                                                                                                                                                                                                                                                                                                                                                                                                                                                                                                                                                                                                                                                                                                                                                                                                                                                                                                                                                                                                                                                                                                                                                                                                                                                                                                                                                                                                                                                                                                                                                                                                                                                                                                                                                                                                                                                                                                                                                                |                                                                                                                                                                                                                                                                                                                                                                                                                                                                                                                                                                                                                                                                                                                                                                                                                                                                                                                                                                                                                                                                                                                                                                                                                                                                                                                                                                                                                                                                                                                                                                                                                                                                                                                                                                                                                                                                                                                                                                                                                                                                                                                                                                                                                                                                                                                                                                                                                                                                                                                                                                                                                                                                                                                                                                                                                                        | CHECKED:                              | DATE:                                                                                                                      |        |
| THIS SERIES FULLY CONFORMS TO                                           |                                                                                                                                                                                                                                                                                                                                                                                                                                                                                                                                                                                                                                                                                                                                                                                                                                                                                                                                                                                                                                                                                                                                                                                                                                                                                                                                                                                                                                                                                                                                                                                                                                                                                                                                                                                                                                                                                                                                                                                                                                                                                                                                | THESE DRAWINGS AND SPECIFICATIONS<br>ARE THE PROPERTY OF EDAC INC.,AND                                                                                                                                                                                                                                                                                                                                                                                                                                                                                                                                                                                                                                                                                                                                                                                                                                                                                                                                                                                                                                                                                                                                                                                                                                                                                                                                                                                                                                                                                                                                                                                                                                                                                                                                                                                                                                                                                                                                                                                                                                                                                                                                                                                                                                                                                                                                                                                                                                                                                                                                                                                                                                                                                                                                                                 | SCALE: N.T.S                          | SHEET 3 OF                                                                                                                 | 4      |
| THE EUROPEAN UNION DIRECTIVES<br>2011/65/EU FOR RoHS COMPLIANCY.        | TORONTO, ONTARIO<br>CANADA                                                                                                                                                                                                                                                                                                                                                                                                                                                                                                                                                                                                                                                                                                                                                                                                                                                                                                                                                                                                                                                                                                                                                                                                                                                                                                                                                                                                                                                                                                                                                                                                                                                                                                                                                                                                                                                                                                                                                                                                                                                                                                     |                                                                                                                                                                                                                                                                                                                                                                                                                                                                                                                                                                                                                                                                                                                                                                                                                                                                                                                                                                                                                                                                                                                                                                                                                                                                                                                                                                                                                                                                                                                                                                                                                                                                                                                                                                                                                                                                                                                                                                                                                                                                                                                                                                                                                                                                                                                                                                                                                                                                                                                                                                                                                                                                                                                                                                                                                                        | DRAWING NUMBER: 627-24W7224-3T4 ISSUE |                                                                                                                            |        |
| 2011/03/EU FUR RUNS CUMPLIANUT.                                         | YOUR CONNECTION TO QUALITY & SERVICE                                                                                                                                                                                                                                                                                                                                                                                                                                                                                                                                                                                                                                                                                                                                                                                                                                                                                                                                                                                                                                                                                                                                                                                                                                                                                                                                                                                                                                                                                                                                                                                                                                                                                                                                                                                                                                                                                                                                                                                                                                                                                           | MANUFACTURE OR SALE OF APPARATUS                                                                                                                                                                                                                                                                                                                                                                                                                                                                                                                                                                                                                                                                                                                                                                                                                                                                                                                                                                                                                                                                                                                                                                                                                                                                                                                                                                                                                                                                                                                                                                                                                                                                                                                                                                                                                                                                                                                                                                                                                                                                                                                                                                                                                                                                                                                                                                                                                                                                                                                                                                                                                                                                                                                                                                                                       | PART NUMBER: 627-24W                  | 7224-3T4                                                                                                                   | 1      |