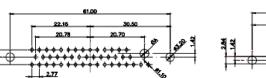

THIS IS A C.A.D. GENERATED DRAWING DO NOT MAKE MANUAL REVISIONS TO MASTER.

| ISSUE | NUMBER |
|-------|--------|
|       |        |

(1)

ORIGINAL

## NOTES:

MATERIAL:

HOUSING: THERMOPLASTIC POLYESTER, UL94V-0 SHELL: STEEL, Sn or Ni PLATED CONTACT: COPPER ALLOY SEE ORDERING GUIDE FOR PLATING

| OPERATING TEMPERATURE: -55°C ~ 1 | 125°C |
|----------------------------------|-------|
|----------------------------------|-------|

COMPLIANT

THIS SERIES FULLY CONFORMS TO THE EUROPEAN UNION DIRECTIVES 2011/65/EU FOR RoHS COMPLIANCY.

THIS IS A C.A.D. GENERATED DRAWING TOLERANCE UNLESS OTHERWISE SPECIFIED DO NOT MAKE MANUAL REVISIONS TO MASTER. .X ±0.25 .XX ±0.13 .XXX ±0.05