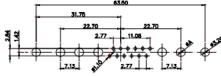

(1)

3W3 / 3WK3

5W1 Male/Female

7W2 Male/Female

21W4 Male/Female

627-24W7224-3T4

|                                                                         |                                                                                                                                                                                                                                                                                                                                                                                                                                                                                                                                                                                                                                                                                                                                                                                                                                                                                                                                                                                                                                                                                                                                                                                                                                                                                                                                                                                                                                                                                                                                                                                                                                                                                                                                                                                                                                                                                                                                                                                                                                                                                                                                | 33.30<br>                                                                                                                                                                                                                                                                                                                                                                                                                                                                                                                                                                                                                                                                                                                                                                                                                                                                                                                                                                                                                                                                                                                                                                                                                                                                                                                                                                                                                                                                                                                                                                                                                                                                                                                                                                                                                                                                                                                                                                                                                                                                                                                                                                                                                                                                                                                                                                                                                                                                                                                                                                                                                                                                                                                                                                                                                              |                                       | 53.50<br>31.75<br>31.75<br>31.75<br>31.75<br>31.75<br>21.75<br>21.75<br>21.75<br>21.75<br>21.75<br>21.75<br>21.75<br>21.75 | - Base |
|-------------------------------------------------------------------------|--------------------------------------------------------------------------------------------------------------------------------------------------------------------------------------------------------------------------------------------------------------------------------------------------------------------------------------------------------------------------------------------------------------------------------------------------------------------------------------------------------------------------------------------------------------------------------------------------------------------------------------------------------------------------------------------------------------------------------------------------------------------------------------------------------------------------------------------------------------------------------------------------------------------------------------------------------------------------------------------------------------------------------------------------------------------------------------------------------------------------------------------------------------------------------------------------------------------------------------------------------------------------------------------------------------------------------------------------------------------------------------------------------------------------------------------------------------------------------------------------------------------------------------------------------------------------------------------------------------------------------------------------------------------------------------------------------------------------------------------------------------------------------------------------------------------------------------------------------------------------------------------------------------------------------------------------------------------------------------------------------------------------------------------------------------------------------------------------------------------------------|----------------------------------------------------------------------------------------------------------------------------------------------------------------------------------------------------------------------------------------------------------------------------------------------------------------------------------------------------------------------------------------------------------------------------------------------------------------------------------------------------------------------------------------------------------------------------------------------------------------------------------------------------------------------------------------------------------------------------------------------------------------------------------------------------------------------------------------------------------------------------------------------------------------------------------------------------------------------------------------------------------------------------------------------------------------------------------------------------------------------------------------------------------------------------------------------------------------------------------------------------------------------------------------------------------------------------------------------------------------------------------------------------------------------------------------------------------------------------------------------------------------------------------------------------------------------------------------------------------------------------------------------------------------------------------------------------------------------------------------------------------------------------------------------------------------------------------------------------------------------------------------------------------------------------------------------------------------------------------------------------------------------------------------------------------------------------------------------------------------------------------------------------------------------------------------------------------------------------------------------------------------------------------------------------------------------------------------------------------------------------------------------------------------------------------------------------------------------------------------------------------------------------------------------------------------------------------------------------------------------------------------------------------------------------------------------------------------------------------------------------------------------------------------------------------------------------------------|---------------------------------------|----------------------------------------------------------------------------------------------------------------------------|--------|
|                                                                         | 11\                                                                                                                                                                                                                                                                                                                                                                                                                                                                                                                                                                                                                                                                                                                                                                                                                                                                                                                                                                                                                                                                                                                                                                                                                                                                                                                                                                                                                                                                                                                                                                                                                                                                                                                                                                                                                                                                                                                                                                                                                                                                                                                            | V1 Male/Female                                                                                                                                                                                                                                                                                                                                                                                                                                                                                                                                                                                                                                                                                                                                                                                                                                                                                                                                                                                                                                                                                                                                                                                                                                                                                                                                                                                                                                                                                                                                                                                                                                                                                                                                                                                                                                                                                                                                                                                                                                                                                                                                                                                                                                                                                                                                                                                                                                                                                                                                                                                                                                                                                                                                                                                                                         | 27W2 Male/Femal                       | e                                                                                                                          |        |
| 2 8W8                                                                   | Temale<br>31.75<br>72.83<br>72.83<br>72.97<br>72.97<br>72.97<br>72.97<br>72.97<br>72.97<br>72.97<br>72.97<br>72.97<br>72.97<br>72.97<br>72.97<br>72.97<br>72.97<br>72.97<br>72.97<br>72.97<br>72.97<br>72.97<br>72.97<br>72.97<br>72.97<br>72.97<br>72.97<br>72.97<br>72.97<br>72.97<br>72.97<br>72.97<br>72.97<br>72.97<br>72.97<br>72.97<br>72.97<br>72.97<br>72.97<br>72.97<br>72.97<br>72.97<br>72.97<br>72.97<br>72.97<br>72.97<br>72.97<br>72.97<br>72.97<br>72.97<br>72.97<br>72.97<br>72.97<br>72.97<br>72.97<br>72.97<br>72.97<br>72.97<br>72.97<br>72.97<br>72.97<br>72.97<br>72.97<br>72.97<br>72.97<br>72.97<br>72.97<br>72.97<br>72.97<br>72.97<br>72.97<br>72.97<br>72.97<br>72.97<br>72.97<br>72.97<br>72.97<br>72.97<br>72.97<br>72.97<br>72.97<br>72.97<br>72.97<br>72.97<br>72.97<br>72.97<br>72.97<br>72.97<br>72.97<br>72.97<br>72.97<br>72.97<br>72.97<br>72.97<br>72.97<br>72.97<br>72.97<br>72.97<br>72.97<br>72.97<br>72.97<br>72.97<br>72.97<br>72.97<br>72.97<br>72.97<br>72.97<br>72.97<br>72.97<br>72.97<br>72.97<br>72.97<br>72.97<br>72.97<br>72.97<br>72.97<br>72.97<br>72.97<br>72.97<br>72.97<br>72.97<br>72.97<br>72.97<br>72.97<br>72.97<br>72.97<br>72.97<br>72.97<br>72.97<br>72.97<br>72.97<br>72.97<br>72.97<br>72.97<br>72.97<br>72.97<br>72.97<br>72.97<br>72.97<br>72.97<br>72.97<br>72.97<br>72.97<br>72.97<br>72.97<br>72.97<br>72.97<br>72.97<br>72.97<br>72.97<br>72.97<br>72.97<br>72.97<br>72.97<br>72.97<br>72.97<br>72.97<br>72.97<br>72.97<br>72.97<br>72.97<br>72.97<br>72.97<br>72.97<br>72.97<br>72.97<br>72.97<br>72.97<br>72.97<br>72.97<br>72.97<br>72.97<br>72.97<br>72.97<br>72.97<br>72.97<br>72.97<br>72.97<br>72.97<br>72.97<br>72.97<br>72.97<br>72.97<br>72.97<br>72.97<br>72.97<br>72.97<br>72.97<br>72.97<br>72.97<br>72.97<br>72.97<br>72.97<br>72.97<br>72.97<br>72.97<br>72.97<br>72.97<br>72.97<br>72.97<br>72.97<br>72.97<br>72.97<br>72.97<br>72.97<br>72.97<br>72.97<br>72.97<br>72.97<br>72.97<br>72.97<br>72.97<br>72.97<br>72.97<br>72.97<br>72.97<br>72.97<br>72.97<br>72.97<br>72.97<br>72.97<br>72.97<br>72.97<br>72.97<br>72.97<br>72.97<br>72 | 33.30<br>16.65<br>9.70<br>8.31<br>9.70<br>9.70<br>9.70<br>9.70<br>9.70<br>9.70<br>9.70<br>9.70<br>9.70<br>9.70<br>9.70<br>9.70<br>9.70<br>9.70<br>9.70<br>9.70<br>9.70<br>9.70<br>9.70<br>9.70<br>9.70<br>9.70<br>9.70<br>9.70<br>9.70<br>9.70<br>9.70<br>9.70<br>9.70<br>9.70<br>9.70<br>9.70<br>9.70<br>9.70<br>9.70<br>9.70<br>9.70<br>9.70<br>9.70<br>9.70<br>9.70<br>9.70<br>9.70<br>9.70<br>9.70<br>9.70<br>9.70<br>9.70<br>9.70<br>9.70<br>9.70<br>9.70<br>9.70<br>9.70<br>9.70<br>9.70<br>9.70<br>9.70<br>9.70<br>9.70<br>9.70<br>9.70<br>9.70<br>9.70<br>9.70<br>9.70<br>9.70<br>9.70<br>9.70<br>9.70<br>9.70<br>9.70<br>9.70<br>9.70<br>9.70<br>9.70<br>9.70<br>9.70<br>9.70<br>9.70<br>9.70<br>9.70<br>9.70<br>9.70<br>9.70<br>9.70<br>9.70<br>9.70<br>9.70<br>9.70<br>9.70<br>9.70<br>9.70<br>9.70<br>9.70<br>9.70<br>9.70<br>9.70<br>9.70<br>9.70<br>9.70<br>9.70<br>9.70<br>9.70<br>9.70<br>9.70<br>9.70<br>9.70<br>9.70<br>9.70<br>9.70<br>9.70<br>9.70<br>9.70<br>9.70<br>9.70<br>9.70<br>9.70<br>9.70<br>9.70<br>9.70<br>9.70<br>9.70<br>9.70<br>9.70<br>9.70<br>9.70<br>9.70<br>9.70<br>9.70<br>9.70<br>9.70<br>9.70<br>9.70<br>9.70<br>9.70<br>9.70<br>9.70<br>9.70<br>9.70<br>9.70<br>9.70<br>9.70<br>9.70<br>9.70<br>9.70<br>9.70<br>9.70<br>9.70<br>9.70<br>9.70<br>9.70<br>9.70<br>9.70<br>9.70<br>9.70<br>9.70<br>9.70<br>9.70<br>9.70<br>9.70<br>9.70<br>9.70<br>9.70<br>9.70<br>9.70<br>9.70<br>9.70<br>9.70<br>9.70<br>9.70<br>9.70<br>9.70<br>9.70<br>9.70<br>9.70<br>9.70<br>9.70<br>9.70<br>9.70<br>9.70<br>9.70<br>9.70<br>9.70<br>9.70<br>9.70<br>9.70<br>9.70<br>9.70<br>9.70<br>9.70<br>9.70<br>9.70<br>9.70<br>9.70<br>9.70<br>9.70<br>9.70<br>9.70<br>9.70<br>9.70<br>9.70<br>9.70<br>9.70<br>9.70<br>9.70<br>9.70<br>9.70<br>9.70<br>9.70<br>9.70<br>9.70<br>9.70<br>9.70<br>9.70<br>9.70<br>9.70<br>9.70<br>9.70<br>9.70<br>9.70<br>9.70<br>9.70<br>9.70<br>9.70<br>9.70<br>9.70<br>9.70<br>9.70<br>9.70<br>9.70<br>9.70<br>9.70<br>9.70<br>9.70<br>9.70<br>9.70<br>9.70<br>9.70<br>9.70<br>9.70<br>9.70<br>9.70<br>9.70<br>9.70<br>9.70<br>9.70<br>9.70<br>9.70<br>9.70<br>9.70<br>9.70<br>9.70<br>9.70<br>9.70<br>9.70<br>9.70<br>9.70<br>9.70<br>9.70<br>9.70<br>9.70<br>9.70<br>9.70<br>9.70<br>9.70<br>9.70<br>9.70<br>9.70<br>9.70<br>9.70<br>9.70<br>9.70<br>9.70<br>9.70<br>9.70<br>9.70<br>9.70<br>9.70<br>9.70<br>9.70<br>9.70<br>9.70<br>9.70<br>9.70<br>9.70<br>9.70<br>9.70<br>9.70<br>9.70<br>9.70<br>9.70<br>9.70<br>9.70<br>9.70<br>9.70<br>9.70<br>9.70<br>9.70<br>9.70<br>9.70<br>9.70<br>9.70<br>9.70<br>9.70<br>9.70<br>9.70<br>9.70<br>9.70<br>9.70<br>9.70<br>9.70<br>9.70<br>9.70<br>9.70<br>9.70<br>9.70<br>9.70<br>9.70<br>9.70<br>9.70<br>9.70<br>9.70<br>9.70<br>9.70<br>9.70<br>9.70<br>9.70<br>9.70<br>9.70<br>9.70<br>9.70<br>9.70<br>9.70<br>9.70<br>9.70<br>9.70 |                                       | e3.50<br>31.75<br>2 15.24<br>************************************                                                          |        |
|                                                                         | 17\                                                                                                                                                                                                                                                                                                                                                                                                                                                                                                                                                                                                                                                                                                                                                                                                                                                                                                                                                                                                                                                                                                                                                                                                                                                                                                                                                                                                                                                                                                                                                                                                                                                                                                                                                                                                                                                                                                                                                                                                                                                                                                                            | W2 Male/Female                                                                                                                                                                                                                                                                                                                                                                                                                                                                                                                                                                                                                                                                                                                                                                                                                                                                                                                                                                                                                                                                                                                                                                                                                                                                                                                                                                                                                                                                                                                                                                                                                                                                                                                                                                                                                                                                                                                                                                                                                                                                                                                                                                                                                                                                                                                                                                                                                                                                                                                                                                                                                                                                                                                                                                                                                         | 21W1 Male/Femal                       | e                                                                                                                          |        |
| CURRENT RATING / ØA<br>10A / 2.2<br>20A / 3.3<br>30A / 3.7<br>40A / 4.2 |                                                                                                                                                                                                                                                                                                                                                                                                                                                                                                                                                                                                                                                                                                                                                                                                                                                                                                                                                                                                                                                                                                                                                                                                                                                                                                                                                                                                                                                                                                                                                                                                                                                                                                                                                                                                                                                                                                                                                                                                                                                                                                                                | 47.05<br>23.63<br>13.85<br>13.85<br>13.85<br>0.70<br>0.70<br>0.70<br>0.70<br>0.70<br>0.70<br>0.70<br>0.70<br>0.70<br>0.70<br>0.70<br>0.70<br>0.70<br>0.70<br>0.70<br>0.70<br>0.70<br>0.70<br>0.70<br>0.70<br>0.70<br>0.70<br>0.70<br>0.70<br>0.70<br>0.70<br>0.70<br>0.70<br>0.70<br>0.70<br>0.70<br>0.70<br>0.70<br>0.70<br>0.70<br>0.70<br>0.70<br>0.70<br>0.70<br>0.70<br>0.70<br>0.70<br>0.70<br>0.70<br>0.70<br>0.70<br>0.70<br>0.70<br>0.70<br>0.70<br>0.70<br>0.70<br>0.70<br>0.70<br>0.70<br>0.70<br>0.70<br>0.70<br>0.70<br>0.70<br>0.70<br>0.70<br>0.70<br>0.70<br>0.70<br>0.70<br>0.70<br>0.70<br>0.70<br>0.70<br>0.70<br>0.70<br>0.70<br>0.70<br>0.70<br>0.70<br>0.70<br>0.70<br>0.70<br>0.70<br>0.70<br>0.70<br>0.70<br>0.70<br>0.70<br>0.70<br>0.70<br>0.70<br>0.70<br>0.70<br>0.70<br>0.70<br>0.70<br>0.70<br>0.70<br>0.70<br>0.70<br>0.70<br>0.70<br>0.70<br>0.70<br>0.70<br>0.70<br>0.70<br>0.70<br>0.70<br>0.70<br>0.70<br>0.70<br>0.70<br>0.70<br>0.70<br>0.70<br>0.70<br>0.70<br>0.70<br>0.70<br>0.70<br>0.70<br>0.70<br>0.70<br>0.70<br>0.70<br>0.70<br>0.70<br>0.70<br>0.70<br>0.70<br>0.70<br>0.70<br>0.70<br>0.70<br>0.70<br>0.70<br>0.70<br>0.70<br>0.70<br>0.70<br>0.70<br>0.70<br>0.70<br>0.70<br>0.70<br>0.70<br>0.70<br>0.70<br>0.70<br>0.70<br>0.70<br>0.70<br>0.70<br>0.70<br>0.70<br>0.70<br>0.70<br>0.70<br>0.70<br>0.70<br>0.70<br>0.70<br>0.70<br>0.70<br>0.70<br>0.70<br>0.70<br>0.70<br>0.70<br>0.70<br>0.70<br>0.70<br>0.70<br>0.70<br>0.70<br>0.70<br>0.70<br>0.70<br>0.70<br>0.70<br>0.70<br>0.70<br>0.70<br>0.70<br>0.70<br>0.70<br>0.70<br>0.70<br>0.70<br>0.70<br>0.70<br>0.70<br>0.70<br>0.70<br>0.70<br>0.70<br>0.70<br>0.70<br>0.70<br>0.70<br>0.70<br>0.70<br>0.70<br>0.70<br>0.70<br>0.70<br>0.70<br>0.70<br>0.70<br>0.70<br>0.70<br>0.70<br>0.70<br>0.70<br>0.70<br>0.70<br>0.70<br>0.70<br>0.70<br>0.70<br>0.70<br>0.70<br>0.70<br>0.70<br>0.70<br>0.70<br>0.70<br>0.70<br>0.70<br>0.70<br>0.70<br>0.70<br>0.70<br>0.70<br>0.70<br>0.70<br>0.70<br>0.70<br>0.70<br>0.70<br>0.70<br>0.70<br>0.70<br>0.70<br>0.70<br>0.70<br>0.70<br>0.70<br>0.70<br>0.70<br>0.70<br>0.70<br>0.70<br>0.70<br>0.70<br>0.70<br>0.70<br>0.70<br>0.70<br>0.70<br>0.70<br>0.70<br>0.70<br>0.70<br>0.70<br>0.70<br>0.70<br>0.70<br>0.70<br>0.70<br>0.70<br>0.70<br>0.70<br>0.70<br>0.70<br>0.70<br>0.70<br>0.70<br>0.70<br>0.70<br>0.70<br>0.70<br>0.70<br>0.70<br>0.70<br>0.70<br>0.70<br>0.70<br>0.70<br>0.70<br>0.70<br>0.70<br>0.70<br>0.70<br>0.70<br>0.70<br>0.70<br>0.70<br>0.70<br>0.70<br>0.70<br>0.70<br>0.70<br>0.70<br>0.70<br>0.70<br>0.70<br>0.70<br>0.70<br>0.70<br>0.70<br>0.70<br>0.70<br>0.70<br>0.70<br>0.70<br>0.70<br>0.70<br>0.70<br>0.70<br>0.70<br>0.70<br>0.70<br>0.70<br>0.70<br>0.70<br>0.70<br>0.70<br>0.70<br>0.70<br>0.70<br>0.70<br>0.70<br>0.70<br>0.70<br>0.70<br>0.70<br>0 |                                       | 47.05<br>23.63<br>4<br>4<br>4<br>4<br>4<br>4<br>4<br>4<br>4<br>4<br>4<br>4<br>4                                            | æ      |
|                                                                         |                                                                                                                                                                                                                                                                                                                                                                                                                                                                                                                                                                                                                                                                                                                                                                                                                                                                                                                                                                                                                                                                                                                                                                                                                                                                                                                                                                                                                                                                                                                                                                                                                                                                                                                                                                                                                                                                                                                                                                                                                                                                                                                                |                                                                                                                                                                                                                                                                                                                                                                                                                                                                                                                                                                                                                                                                                                                                                                                                                                                                                                                                                                                                                                                                                                                                                                                                                                                                                                                                                                                                                                                                                                                                                                                                                                                                                                                                                                                                                                                                                                                                                                                                                                                                                                                                                                                                                                                                                                                                                                                                                                                                                                                                                                                                                                                                                                                                                                                                                                        | SW REFERENCE NO.: 627 C               | COMBO ASSEMBLY                                                                                                             |        |
|                                                                         | COMBINATIO                                                                                                                                                                                                                                                                                                                                                                                                                                                                                                                                                                                                                                                                                                                                                                                                                                                                                                                                                                                                                                                                                                                                                                                                                                                                                                                                                                                                                                                                                                                                                                                                                                                                                                                                                                                                                                                                                                                                                                                                                                                                                                                     | N D-SUB                                                                                                                                                                                                                                                                                                                                                                                                                                                                                                                                                                                                                                                                                                                                                                                                                                                                                                                                                                                                                                                                                                                                                                                                                                                                                                                                                                                                                                                                                                                                                                                                                                                                                                                                                                                                                                                                                                                                                                                                                                                                                                                                                                                                                                                                                                                                                                                                                                                                                                                                                                                                                                                                                                                                                                                                                                | DRAWN: C.B                            | DATE: JAN. 01/20                                                                                                           | )19    |
|                                                                         |                                                                                                                                                                                                                                                                                                                                                                                                                                                                                                                                                                                                                                                                                                                                                                                                                                                                                                                                                                                                                                                                                                                                                                                                                                                                                                                                                                                                                                                                                                                                                                                                                                                                                                                                                                                                                                                                                                                                                                                                                                                                                                                                |                                                                                                                                                                                                                                                                                                                                                                                                                                                                                                                                                                                                                                                                                                                                                                                                                                                                                                                                                                                                                                                                                                                                                                                                                                                                                                                                                                                                                                                                                                                                                                                                                                                                                                                                                                                                                                                                                                                                                                                                                                                                                                                                                                                                                                                                                                                                                                                                                                                                                                                                                                                                                                                                                                                                                                                                                                        | CHECKED:                              | DATE:                                                                                                                      |        |
| THIS SERIES FULLY CONFORMS TO                                           |                                                                                                                                                                                                                                                                                                                                                                                                                                                                                                                                                                                                                                                                                                                                                                                                                                                                                                                                                                                                                                                                                                                                                                                                                                                                                                                                                                                                                                                                                                                                                                                                                                                                                                                                                                                                                                                                                                                                                                                                                                                                                                                                | THESE DRAWINGS AND SPECIFICATIONS<br>ARE THE PROPERTY OF EDAC INC.,AND                                                                                                                                                                                                                                                                                                                                                                                                                                                                                                                                                                                                                                                                                                                                                                                                                                                                                                                                                                                                                                                                                                                                                                                                                                                                                                                                                                                                                                                                                                                                                                                                                                                                                                                                                                                                                                                                                                                                                                                                                                                                                                                                                                                                                                                                                                                                                                                                                                                                                                                                                                                                                                                                                                                                                                 | SCALE: N.T.S                          | SHEET 3 OF                                                                                                                 | 4      |
| THE EUROPEAN UNION DIRECTIVES<br>2011/65/EU FOR RoHS COMPLIANCY.        | TORONTO, ONTARIO<br>CANADA                                                                                                                                                                                                                                                                                                                                                                                                                                                                                                                                                                                                                                                                                                                                                                                                                                                                                                                                                                                                                                                                                                                                                                                                                                                                                                                                                                                                                                                                                                                                                                                                                                                                                                                                                                                                                                                                                                                                                                                                                                                                                                     |                                                                                                                                                                                                                                                                                                                                                                                                                                                                                                                                                                                                                                                                                                                                                                                                                                                                                                                                                                                                                                                                                                                                                                                                                                                                                                                                                                                                                                                                                                                                                                                                                                                                                                                                                                                                                                                                                                                                                                                                                                                                                                                                                                                                                                                                                                                                                                                                                                                                                                                                                                                                                                                                                                                                                                                                                                        | DRAWING NUMBER: 627-24W7224-3T4 ISSUE |                                                                                                                            |        |
| 2011/03/EU FUR RUNS CUMPLIANUT.                                         | YOUR CONNECTION TO QUALITY & SERVICE                                                                                                                                                                                                                                                                                                                                                                                                                                                                                                                                                                                                                                                                                                                                                                                                                                                                                                                                                                                                                                                                                                                                                                                                                                                                                                                                                                                                                                                                                                                                                                                                                                                                                                                                                                                                                                                                                                                                                                                                                                                                                           | MANUFACTURE OR SALE OF APPARATUS                                                                                                                                                                                                                                                                                                                                                                                                                                                                                                                                                                                                                                                                                                                                                                                                                                                                                                                                                                                                                                                                                                                                                                                                                                                                                                                                                                                                                                                                                                                                                                                                                                                                                                                                                                                                                                                                                                                                                                                                                                                                                                                                                                                                                                                                                                                                                                                                                                                                                                                                                                                                                                                                                                                                                                                                       | PART NUMBER: 627-24W                  | 7224-3T4                                                                                                                   | 1      |