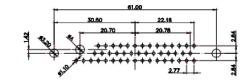

WITHOUT WRITTEN PERMISSION.

5W5 Male

5W5 Female

8W8 Male

2011/65/EU FOR RoHS COMPLIANCY. COMPLIANT

 TOLERANCE
 THIS IS A C.A.D. GENERATED DRAWING

 UNLESS OTHERWISE
 DO NOT MAKE MANUAL REVISIONS TO MASTER.

 .X
 ±0.25

9W4 Male

25W3 Male

36W4 Female

13W3 Male

36W4 Male

13W6 Male

43W2 Male

13W6 Female

17W5 Female

.XX ±0.13 .XXX ±0.05

9W4 Female

13W3 Female

47W1 Female

17W5 Male

COMPLIANT

|                                                                                                   | COMBINATION D-SUB                                                              |                                                                                                                                                                                                                | SW REFERENCE NO.: 627 COMBO ASSEMBLY |                  |       |
|---------------------------------------------------------------------------------------------------|--------------------------------------------------------------------------------|----------------------------------------------------------------------------------------------------------------------------------------------------------------------------------------------------------------|--------------------------------------|------------------|-------|
|                                                                                                   |                                                                                |                                                                                                                                                                                                                | DRAWN: C.B                           | DATE: JAN. 01/20 | 19    |
|                                                                                                   |                                                                                |                                                                                                                                                                                                                | CHECKED:                             | DATE:            |       |
| THIS SERIES FULLY CONFORMS TO<br>THE EUROPEAN UNION DIRECTIVES<br>2011/65/EU FOR RoHS COMPLIANCY. | EDAC INC<br>TORONTO, ONTARIO<br>CANADA<br>YOUR CONNECTION TO QUALITY & SERVICE | THESE DRAWINGS AND SPECIFICATIONS<br>ARE THE PROPERTY OF EDAC INC.,AND<br>SHALL NOT BE REPRODUCED,OR COPIED<br>OR USED AS THE BASIS FOR THE<br>MANUFACTURE OR SALE OF APPARATUS<br>WITHOUT WRITTEN PERMISSION. | SCALE: N.T.S                         | SHEET 4 OF       | 4     |
|                                                                                                   |                                                                                |                                                                                                                                                                                                                | DRAWING NUMBER: 627-24W7224-3T4      |                  | ISSUE |
|                                                                                                   |                                                                                |                                                                                                                                                                                                                | PART NUMBER: 627-24W                 | 7224-3T4         | 1     |