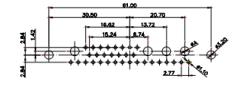

(1)

3W3 / 3WK3

5W1 Male/Female

7W2 Male/Female

21W4 Male/Female

627-24W7224-3T4

|                                                                         |                                                                                                                                                                                                                                                                                                                                                                                                                                                                                                                                                                                                                                                                                                                                                                                                                                                                                                                                                                                                                                                                                                                                                                                                                                                                                                                                                                                                                                                                                                                                                                                                                                                                                                                                                                                                                                                                                                                                                                                                                                                                                                                                | 33.30<br>                                                                                                                                                                                                                                                                                                                                                                                                                                                                                                                                                                                                                                                                                                                                                                                                                                                                                                                                                                                                                                                                                                                                                                                                                                                                                                                                                                                                                                                                                                                                                                                                                                                                                                                                                                                                                                                                                                                                                                                                                                                                                                                                                                                                                                                                                                                                                                                                                                                                                                                                                                                                                                                                                                                                                                                                                              |                                       | 53.50<br>31.75<br>31.75<br>31.75<br>31.75<br>31.75<br>21.75<br>21.75<br>21.75<br>21.75<br>21.75<br>21.75<br>21.75<br>21.75 | - Base |
|-------------------------------------------------------------------------|--------------------------------------------------------------------------------------------------------------------------------------------------------------------------------------------------------------------------------------------------------------------------------------------------------------------------------------------------------------------------------------------------------------------------------------------------------------------------------------------------------------------------------------------------------------------------------------------------------------------------------------------------------------------------------------------------------------------------------------------------------------------------------------------------------------------------------------------------------------------------------------------------------------------------------------------------------------------------------------------------------------------------------------------------------------------------------------------------------------------------------------------------------------------------------------------------------------------------------------------------------------------------------------------------------------------------------------------------------------------------------------------------------------------------------------------------------------------------------------------------------------------------------------------------------------------------------------------------------------------------------------------------------------------------------------------------------------------------------------------------------------------------------------------------------------------------------------------------------------------------------------------------------------------------------------------------------------------------------------------------------------------------------------------------------------------------------------------------------------------------------|----------------------------------------------------------------------------------------------------------------------------------------------------------------------------------------------------------------------------------------------------------------------------------------------------------------------------------------------------------------------------------------------------------------------------------------------------------------------------------------------------------------------------------------------------------------------------------------------------------------------------------------------------------------------------------------------------------------------------------------------------------------------------------------------------------------------------------------------------------------------------------------------------------------------------------------------------------------------------------------------------------------------------------------------------------------------------------------------------------------------------------------------------------------------------------------------------------------------------------------------------------------------------------------------------------------------------------------------------------------------------------------------------------------------------------------------------------------------------------------------------------------------------------------------------------------------------------------------------------------------------------------------------------------------------------------------------------------------------------------------------------------------------------------------------------------------------------------------------------------------------------------------------------------------------------------------------------------------------------------------------------------------------------------------------------------------------------------------------------------------------------------------------------------------------------------------------------------------------------------------------------------------------------------------------------------------------------------------------------------------------------------------------------------------------------------------------------------------------------------------------------------------------------------------------------------------------------------------------------------------------------------------------------------------------------------------------------------------------------------------------------------------------------------------------------------------------------------|---------------------------------------|----------------------------------------------------------------------------------------------------------------------------|--------|
|                                                                         | 11\                                                                                                                                                                                                                                                                                                                                                                                                                                                                                                                                                                                                                                                                                                                                                                                                                                                                                                                                                                                                                                                                                                                                                                                                                                                                                                                                                                                                                                                                                                                                                                                                                                                                                                                                                                                                                                                                                                                                                                                                                                                                                                                            | V1 Male/Female                                                                                                                                                                                                                                                                                                                                                                                                                                                                                                                                                                                                                                                                                                                                                                                                                                                                                                                                                                                                                                                                                                                                                                                                                                                                                                                                                                                                                                                                                                                                                                                                                                                                                                                                                                                                                                                                                                                                                                                                                                                                                                                                                                                                                                                                                                                                                                                                                                                                                                                                                                                                                                                                                                                                                                                                                         | 27W2 Male/Femal                       | e                                                                                                                          |        |
| 2 8W8                                                                   | Temale<br>31.75<br>72.83<br>72.83<br>72.97<br>72.97<br>72.97<br>72.97<br>72.97<br>72.97<br>72.97<br>72.97<br>72.97<br>72.97<br>72.97<br>72.97<br>72.97<br>72.97<br>72.97<br>72.97<br>72.97<br>72.97<br>72.97<br>72.97<br>72.97<br>72.97<br>72.97<br>72.97<br>72.97<br>72.97<br>72.97<br>72.97<br>72.97<br>72.97<br>72.97<br>72.97<br>72.97<br>72.97<br>72.97<br>72.97<br>72.97<br>72.97<br>72.97<br>72.97<br>72.97<br>72.97<br>72.97<br>72.97<br>72.97<br>72.97<br>72.97<br>72.97<br>72.97<br>72.97<br>72.97<br>72.97<br>72.97<br>72.97<br>72.97<br>72.97<br>72.97<br>72.97<br>72.97<br>72.97<br>72.97<br>72.97<br>72.97<br>72.97<br>72.97<br>72.97<br>72.97<br>72.97<br>72.97<br>72.97<br>72.97<br>72.97<br>72.97<br>72.97<br>72.97<br>72.97<br>72.97<br>72.97<br>72.97<br>72.97<br>72.97<br>72.97<br>72.97<br>72.97<br>72.97<br>72.97<br>72.97<br>72.97<br>72.97<br>72.97<br>72.97<br>72.97<br>72.97<br>72.97<br>72.97<br>72.97<br>72.97<br>72.97<br>72.97<br>72.97<br>72.97<br>72.97<br>72.97<br>72.97<br>72.97<br>72.97<br>72.97<br>72.97<br>72.97<br>72.97<br>72.97<br>72.97<br>72.97<br>72.97<br>72.97<br>72.97<br>72.97<br>72.97<br>72.97<br>72.97<br>72.97<br>72.97<br>72.97<br>72.97<br>72.97<br>72.97<br>72.97<br>72.97<br>72.97<br>72.97<br>72.97<br>72.97<br>72.97<br>72.97<br>72.97<br>72.97<br>72.97<br>72.97<br>72.97<br>72.97<br>72.97<br>72.97<br>72.97<br>72.97<br>72.97<br>72.97<br>72.97<br>72.97<br>72.97<br>72.97<br>72.97<br>72.97<br>72.97<br>72.97<br>72.97<br>72.97<br>72.97<br>72.97<br>72.97<br>72.97<br>72.97<br>72.97<br>72.97<br>72.97<br>72.97<br>72.97<br>72.97<br>72.97<br>72.97<br>72.97<br>72.97<br>72.97<br>72.97<br>72.97<br>72.97<br>72.97<br>72.97<br>72.97<br>72.97<br>72.97<br>72.97<br>72.97<br>72.97<br>72.97<br>72.97<br>72.97<br>72.97<br>72.97<br>72.97<br>72.97<br>72.97<br>72.97<br>72.97<br>72.97<br>72.97<br>72.97<br>72.97<br>72.97<br>72.97<br>72.97<br>72.97<br>72.97<br>72.97<br>72.97<br>72.97<br>72.97<br>72.97<br>72.97<br>72.97<br>72.97<br>72.97<br>72.97<br>72.97<br>72.97<br>72.97<br>72.97<br>72.97<br>72.97<br>72.97<br>72.97<br>72.97<br>72.97<br>72.97<br>72 | 33.30<br>16.65<br>9.70<br>8.31<br>9.70<br>9.70<br>9.70<br>9.70<br>9.70<br>9.70<br>9.70<br>9.70<br>9.70<br>9.70<br>9.70<br>9.70<br>9.70<br>9.70<br>9.70<br>9.70<br>9.70<br>9.70<br>9.70<br>9.70<br>9.70<br>9.70<br>9.70<br>9.70<br>9.70<br>9.70<br>9.70<br>9.70<br>9.70<br>9.70<br>9.70<br>9.70<br>9.70<br>9.70<br>9.70<br>9.70<br>9.70<br>9.70<br>9.70<br>9.70<br>9.70<br>9.70<br>9.70<br>9.70<br>9.70<br>9.70<br>9.70<br>9.70<br>9.70<br>9.70<br>9.70<br>9.70<br>9.70<br>9.70<br>9.70<br>9.70<br>9.70<br>9.70<br>9.70<br>9.70<br>9.70<br>9.70<br>9.70<br>9.70<br>9.70<br>9.70<br>9.70<br>9.70<br>9.70<br>9.70<br>9.70<br>9.70<br>9.70<br>9.70<br>9.70<br>9.70<br>9.70<br>9.70<br>9.70<br>9.70<br>9.70<br>9.70<br>9.70<br>9.70<br>9.70<br>9.70<br>9.70<br>9.70<br>9.70<br>9.70<br>9.70<br>9.70<br>9.70<br>9.70<br>9.70<br>9.70<br>9.70<br>9.70<br>9.70<br>9.70<br>9.70<br>9.70<br>9.70<br>9.70<br>9.70<br>9.70<br>9.70<br>9.70<br>9.70<br>9.70<br>9.70<br>9.70<br>9.70<br>9.70<br>9.70<br>9.70<br>9.70<br>9.70<br>9.70<br>9.70<br>9.70<br>9.70<br>9.70<br>9.70<br>9.70<br>9.70<br>9.70<br>9.70<br>9.70<br>9.70<br>9.70<br>9.70<br>9.70<br>9.70<br>9.70<br>9.70<br>9.70<br>9.70<br>9.70<br>9.70<br>9.70<br>9.70<br>9.70<br>9.70<br>9.70<br>9.70<br>9.70<br>9.70<br>9.70<br>9.70<br>9.70<br>9.70<br>9.70<br>9.70<br>9.70<br>9.70<br>9.70<br>9.70<br>9.70<br>9.70<br>9.70<br>9.70<br>9.70<br>9.70<br>9.70<br>9.70<br>9.70<br>9.70<br>9.70<br>9.70<br>9.70<br>9.70<br>9.70<br>9.70<br>9.70<br>9.70<br>9.70<br>9.70<br>9.70<br>9.70<br>9.70<br>9.70<br>9.70<br>9.70<br>9.70<br>9.70<br>9.70<br>9.70<br>9.70<br>9.70<br>9.70<br>9.70<br>9.70<br>9.70<br>9.70<br>9.70<br>9.70<br>9.70<br>9.70<br>9.70<br>9.70<br>9.70<br>9.70<br>9.70<br>9.70<br>9.70<br>9.70<br>9.70<br>9.70<br>9.70<br>9.70<br>9.70<br>9.70<br>9.70<br>9.70<br>9.70<br>9.70<br>9.70<br>9.70<br>9.70<br>9.70<br>9.70<br>9.70<br>9.70<br>9.70<br>9.70<br>9.70<br>9.70<br>9.70<br>9.70<br>9.70<br>9.70<br>9.70<br>9.70<br>9.70<br>9.70<br>9.70<br>9.70<br>9.70<br>9.70<br>9.70<br>9.70<br>9.70<br>9.70<br>9.70<br>9.70<br>9.70<br>9.70<br>9.70<br>9.70<br>9.70<br>9.70<br>9.70<br>9.70<br>9.70<br>9.70<br>9.70<br>9.70<br>9.70<br>9.70<br>9.70<br>9.70<br>9.70<br>9.70<br>9.70<br>9.70<br>9.70<br>9.70<br>9.70<br>9.70<br>9.70<br>9.70<br>9.70<br>9.70<br>9.70<br>9.70<br>9.70<br>9.70<br>9.70<br>9.70<br>9.70<br>9.70<br>9.70<br>9.70<br>9.70<br>9.70<br>9.70<br>9.70<br>9.70<br>9.70<br>9.70<br>9.70<br>9.70<br>9.70<br>9.70<br>9.70<br>9.70<br>9.70<br>9.70<br>9.70<br>9.70<br>9.70<br>9.70<br>9.70<br>9.70<br>9.70<br>9.70<br>9.70<br>9.70<br>9.70<br>9.70<br>9.70<br>9.70<br>9.70<br>9.70<br>9.70<br>9.70<br>9.70<br>9.70<br>9.70<br>9.70<br>9.70<br>9.70<br>9.70<br>9.70<br>9.70<br>9.70<br>9.70<br>9.70<br>9.70<br>9.70<br>9.70<br>9.70<br>9.70<br>9.70<br>9.70<br>9.70 |                                       | e3.50<br>31.75<br>2 15.24<br>************************************                                                          |        |
|                                                                         | 17\                                                                                                                                                                                                                                                                                                                                                                                                                                                                                                                                                                                                                                                                                                                                                                                                                                                                                                                                                                                                                                                                                                                                                                                                                                                                                                                                                                                                                                                                                                                                                                                                                                                                                                                                                                                                                                                                                                                                                                                                                                                                                                                            | W2 Male/Female                                                                                                                                                                                                                                                                                                                                                                                                                                                                                                                                                                                                                                                                                                                                                                                                                                                                                                                                                                                                                                                                                                                                                                                                                                                                                                                                                                                                                                                                                                                                                                                                                                                                                                                                                                                                                                                                                                                                                                                                                                                                                                                                                                                                                                                                                                                                                                                                                                                                                                                                                                                                                                                                                                                                                                                                                         | 21W1 Male/Femal                       | e                                                                                                                          |        |
| CURRENT RATING / ØA<br>10A / 2.2<br>20A / 3.3<br>30A / 3.7<br>40A / 4.2 |                                                                                                                                                                                                                                                                                                                                                                                                                                                                                                                                                                                                                                                                                                                                                                                                                                                                                                                                                                                                                                                                                                                                                                                                                                                                                                                                                                                                                                                                                                                                                                                                                                                                                                                                                                                                                                                                                                                                                                                                                                                                                                                                | 47.05<br>23.63<br>13.85<br>13.85<br>13.85<br>0.70<br>0.70<br>0.70<br>0.70<br>0.70<br>0.70<br>0.70<br>0.70<br>0.70<br>0.70<br>0.70<br>0.70<br>0.70<br>0.70<br>0.70<br>0.70<br>0.70<br>0.70<br>0.70<br>0.70<br>0.70<br>0.70<br>0.70<br>0.70<br>0.70<br>0.70<br>0.70<br>0.70<br>0.70<br>0.70<br>0.70<br>0.70<br>0.70<br>0.70<br>0.70<br>0.70<br>0.70<br>0.70<br>0.70<br>0.70<br>0.70<br>0.70<br>0.70<br>0.70<br>0.70<br>0.70<br>0.70<br>0.70<br>0.70<br>0.70<br>0.70<br>0.70<br>0.70<br>0.70<br>0.70<br>0.70<br>0.70<br>0.70<br>0.70<br>0.70<br>0.70<br>0.70<br>0.70<br>0.70<br>0.70<br>0.70<br>0.70<br>0.70<br>0.70<br>0.70<br>0.70<br>0.70<br>0.70<br>0.70<br>0.70<br>0.70<br>0.70<br>0.70<br>0.70<br>0.70<br>0.70<br>0.70<br>0.70<br>0.70<br>0.70<br>0.70<br>0.70<br>0.70<br>0.70<br>0.70<br>0.70<br>0.70<br>0.70<br>0.70<br>0.70<br>0.70<br>0.70<br>0.70<br>0.70<br>0.70<br>0.70<br>0.70<br>0.70<br>0.70<br>0.70<br>0.70<br>0.70<br>0.70<br>0.70<br>0.70<br>0.70<br>0.70<br>0.70<br>0.70<br>0.70<br>0.70<br>0.70<br>0.70<br>0.70<br>0.70<br>0.70<br>0.70<br>0.70<br>0.70<br>0.70<br>0.70<br>0.70<br>0.70<br>0.70<br>0.70<br>0.70<br>0.70<br>0.70<br>0.70<br>0.70<br>0.70<br>0.70<br>0.70<br>0.70<br>0.70<br>0.70<br>0.70<br>0.70<br>0.70<br>0.70<br>0.70<br>0.70<br>0.70<br>0.70<br>0.70<br>0.70<br>0.70<br>0.70<br>0.70<br>0.70<br>0.70<br>0.70<br>0.70<br>0.70<br>0.70<br>0.70<br>0.70<br>0.70<br>0.70<br>0.70<br>0.70<br>0.70<br>0.70<br>0.70<br>0.70<br>0.70<br>0.70<br>0.70<br>0.70<br>0.70<br>0.70<br>0.70<br>0.70<br>0.70<br>0.70<br>0.70<br>0.70<br>0.70<br>0.70<br>0.70<br>0.70<br>0.70<br>0.70<br>0.70<br>0.70<br>0.70<br>0.70<br>0.70<br>0.70<br>0.70<br>0.70<br>0.70<br>0.70<br>0.70<br>0.70<br>0.70<br>0.70<br>0.70<br>0.70<br>0.70<br>0.70<br>0.70<br>0.70<br>0.70<br>0.70<br>0.70<br>0.70<br>0.70<br>0.70<br>0.70<br>0.70<br>0.70<br>0.70<br>0.70<br>0.70<br>0.70<br>0.70<br>0.70<br>0.70<br>0.70<br>0.70<br>0.70<br>0.70<br>0.70<br>0.70<br>0.70<br>0.70<br>0.70<br>0.70<br>0.70<br>0.70<br>0.70<br>0.70<br>0.70<br>0.70<br>0.70<br>0.70<br>0.70<br>0.70<br>0.70<br>0.70<br>0.70<br>0.70<br>0.70<br>0.70<br>0.70<br>0.70<br>0.70<br>0.70<br>0.70<br>0.70<br>0.70<br>0.70<br>0.70<br>0.70<br>0.70<br>0.70<br>0.70<br>0.70<br>0.70<br>0.70<br>0.70<br>0.70<br>0.70<br>0.70<br>0.70<br>0.70<br>0.70<br>0.70<br>0.70<br>0.70<br>0.70<br>0.70<br>0.70<br>0.70<br>0.70<br>0.70<br>0.70<br>0.70<br>0.70<br>0.70<br>0.70<br>0.70<br>0.70<br>0.70<br>0.70<br>0.70<br>0.70<br>0.70<br>0.70<br>0.70<br>0.70<br>0.70<br>0.70<br>0.70<br>0.70<br>0.70<br>0.70<br>0.70<br>0.70<br>0.70<br>0.70<br>0.70<br>0.70<br>0.70<br>0.70<br>0.70<br>0.70<br>0.70<br>0.70<br>0.70<br>0.70<br>0.70<br>0.70<br>0.70<br>0.70<br>0.70<br>0.70<br>0.70<br>0.70<br>0.70<br>0.70<br>0.70<br>0.70<br>0.70<br>0.70<br>0.70<br>0.70<br>0.70<br>0.70<br>0 |                                       | 47.05<br>23.63<br>4<br>4<br>4<br>4<br>4<br>4<br>4<br>4<br>4<br>4<br>4<br>4<br>4                                            | æ      |
|                                                                         |                                                                                                                                                                                                                                                                                                                                                                                                                                                                                                                                                                                                                                                                                                                                                                                                                                                                                                                                                                                                                                                                                                                                                                                                                                                                                                                                                                                                                                                                                                                                                                                                                                                                                                                                                                                                                                                                                                                                                                                                                                                                                                                                |                                                                                                                                                                                                                                                                                                                                                                                                                                                                                                                                                                                                                                                                                                                                                                                                                                                                                                                                                                                                                                                                                                                                                                                                                                                                                                                                                                                                                                                                                                                                                                                                                                                                                                                                                                                                                                                                                                                                                                                                                                                                                                                                                                                                                                                                                                                                                                                                                                                                                                                                                                                                                                                                                                                                                                                                                                        | SW REFERENCE NO.: 627 C               | COMBO ASSEMBLY                                                                                                             |        |
|                                                                         | COMBINATIO                                                                                                                                                                                                                                                                                                                                                                                                                                                                                                                                                                                                                                                                                                                                                                                                                                                                                                                                                                                                                                                                                                                                                                                                                                                                                                                                                                                                                                                                                                                                                                                                                                                                                                                                                                                                                                                                                                                                                                                                                                                                                                                     | N D-SUB                                                                                                                                                                                                                                                                                                                                                                                                                                                                                                                                                                                                                                                                                                                                                                                                                                                                                                                                                                                                                                                                                                                                                                                                                                                                                                                                                                                                                                                                                                                                                                                                                                                                                                                                                                                                                                                                                                                                                                                                                                                                                                                                                                                                                                                                                                                                                                                                                                                                                                                                                                                                                                                                                                                                                                                                                                | DRAWN: C.B                            | DATE: JAN. 01/20                                                                                                           | )19    |
|                                                                         |                                                                                                                                                                                                                                                                                                                                                                                                                                                                                                                                                                                                                                                                                                                                                                                                                                                                                                                                                                                                                                                                                                                                                                                                                                                                                                                                                                                                                                                                                                                                                                                                                                                                                                                                                                                                                                                                                                                                                                                                                                                                                                                                |                                                                                                                                                                                                                                                                                                                                                                                                                                                                                                                                                                                                                                                                                                                                                                                                                                                                                                                                                                                                                                                                                                                                                                                                                                                                                                                                                                                                                                                                                                                                                                                                                                                                                                                                                                                                                                                                                                                                                                                                                                                                                                                                                                                                                                                                                                                                                                                                                                                                                                                                                                                                                                                                                                                                                                                                                                        | CHECKED:                              | DATE:                                                                                                                      |        |
| THIS SERIES FULLY CONFORMS TO                                           |                                                                                                                                                                                                                                                                                                                                                                                                                                                                                                                                                                                                                                                                                                                                                                                                                                                                                                                                                                                                                                                                                                                                                                                                                                                                                                                                                                                                                                                                                                                                                                                                                                                                                                                                                                                                                                                                                                                                                                                                                                                                                                                                | THESE DRAWINGS AND SPECIFICATIONS<br>ARE THE PROPERTY OF EDAC INC.,AND                                                                                                                                                                                                                                                                                                                                                                                                                                                                                                                                                                                                                                                                                                                                                                                                                                                                                                                                                                                                                                                                                                                                                                                                                                                                                                                                                                                                                                                                                                                                                                                                                                                                                                                                                                                                                                                                                                                                                                                                                                                                                                                                                                                                                                                                                                                                                                                                                                                                                                                                                                                                                                                                                                                                                                 | SCALE: N.T.S                          | SHEET 3 OF                                                                                                                 | 4      |
| THE EUROPEAN UNION DIRECTIVES<br>2011/65/EU FOR RoHS COMPLIANCY.        | TORONTO, ONTARIO<br>CANADA                                                                                                                                                                                                                                                                                                                                                                                                                                                                                                                                                                                                                                                                                                                                                                                                                                                                                                                                                                                                                                                                                                                                                                                                                                                                                                                                                                                                                                                                                                                                                                                                                                                                                                                                                                                                                                                                                                                                                                                                                                                                                                     |                                                                                                                                                                                                                                                                                                                                                                                                                                                                                                                                                                                                                                                                                                                                                                                                                                                                                                                                                                                                                                                                                                                                                                                                                                                                                                                                                                                                                                                                                                                                                                                                                                                                                                                                                                                                                                                                                                                                                                                                                                                                                                                                                                                                                                                                                                                                                                                                                                                                                                                                                                                                                                                                                                                                                                                                                                        | DRAWING NUMBER: 627-24W7224-3T4 ISSUE |                                                                                                                            |        |
| 2011/03/EU FUR RUNS CUMPLIANUT.                                         | YOUR CONNECTION TO QUALITY & SERVICE                                                                                                                                                                                                                                                                                                                                                                                                                                                                                                                                                                                                                                                                                                                                                                                                                                                                                                                                                                                                                                                                                                                                                                                                                                                                                                                                                                                                                                                                                                                                                                                                                                                                                                                                                                                                                                                                                                                                                                                                                                                                                           | MANUFACTURE OR SALE OF APPARATUS                                                                                                                                                                                                                                                                                                                                                                                                                                                                                                                                                                                                                                                                                                                                                                                                                                                                                                                                                                                                                                                                                                                                                                                                                                                                                                                                                                                                                                                                                                                                                                                                                                                                                                                                                                                                                                                                                                                                                                                                                                                                                                                                                                                                                                                                                                                                                                                                                                                                                                                                                                                                                                                                                                                                                                                                       | PART NUMBER: 627-24W                  | 7224-3T4                                                                                                                   | 1      |