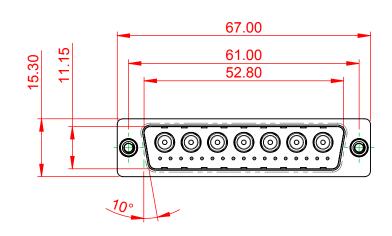

|  |                                      | SW REFERENCE NO.: 627 COMBO ASSEMBLY                                                                                                 |                                 |                  |       |
|--|--------------------------------------|--------------------------------------------------------------------------------------------------------------------------------------|---------------------------------|------------------|-------|
|  |                                      |                                                                                                                                      | DRAWN: C.B                      | DATE: JAN. 01/20 | 19    |
|  |                                      |                                                                                                                                      | CHECKED:                        | DATE:            |       |
|  | EDAC INC                             | THESE DRAWINGS AND SPECIFICATIONS<br>ARE THE PROPERTY OF EDAC INC.,AND                                                               | SCALE: (IN C.A.D. 1:1)          | SHEET 1 OF       | 4     |
|  | YOUR CONNECTION TO QUALITY & SERVICE | SHALL NOT BE REPRODUCED.OR COPIED<br>OR USED AS THE BASIS FOR THE<br>MANUFACTURE OR SALE OF APPARATUS<br>WITHOUT WRITTEN PERMISSION. | DRAWING NUMBER: 627-24W7224-3T4 |                  | ISSUE |
|  |                                      |                                                                                                                                      | PART NUMBER: 627-24W            | 7224-3T4         | 1     |

(1)

3W3 / 3WK3

5W1 Male/Female

7W2 Male/Female

21W4 Male/Female

627-24W7224-3T4

|                                                                         |                                                                                                                                                                                                                                                                                                                                                                                                                                                                                                                                                                                                                                                                                                                                                                                                                                                                                                                                                                                                                                                                                                                                                                                                                                                                                                                                                                                                                                                                                                                                                                                                                                                                                                                                                                                                                                                                                                                                                                                                                                                                                                                                | 33.30<br>                                                                                                                                                                                                                                                                                                                                                                                                                                                                                                                                                                                                                                                                                                                                                                                                                                                                                                                                                                                                                                                                                                                                                                                                                                                                                                                                                                                                                                                                                                                                                                                                                                                                                                                                                                                                                                                                                                                                                                                                                                                                                                                                                                                                                                                                                                                                                                                                                                                                                                                                                                                                                                                                                                                                                                                                                              |                                       | 53.50<br>31.75<br>31.75<br>31.75<br>31.75<br>31.75<br>21.75<br>21.75<br>21.75<br>21.75<br>21.75<br>21.75<br>21.75<br>21.75 | - Base |
|-------------------------------------------------------------------------|--------------------------------------------------------------------------------------------------------------------------------------------------------------------------------------------------------------------------------------------------------------------------------------------------------------------------------------------------------------------------------------------------------------------------------------------------------------------------------------------------------------------------------------------------------------------------------------------------------------------------------------------------------------------------------------------------------------------------------------------------------------------------------------------------------------------------------------------------------------------------------------------------------------------------------------------------------------------------------------------------------------------------------------------------------------------------------------------------------------------------------------------------------------------------------------------------------------------------------------------------------------------------------------------------------------------------------------------------------------------------------------------------------------------------------------------------------------------------------------------------------------------------------------------------------------------------------------------------------------------------------------------------------------------------------------------------------------------------------------------------------------------------------------------------------------------------------------------------------------------------------------------------------------------------------------------------------------------------------------------------------------------------------------------------------------------------------------------------------------------------------|----------------------------------------------------------------------------------------------------------------------------------------------------------------------------------------------------------------------------------------------------------------------------------------------------------------------------------------------------------------------------------------------------------------------------------------------------------------------------------------------------------------------------------------------------------------------------------------------------------------------------------------------------------------------------------------------------------------------------------------------------------------------------------------------------------------------------------------------------------------------------------------------------------------------------------------------------------------------------------------------------------------------------------------------------------------------------------------------------------------------------------------------------------------------------------------------------------------------------------------------------------------------------------------------------------------------------------------------------------------------------------------------------------------------------------------------------------------------------------------------------------------------------------------------------------------------------------------------------------------------------------------------------------------------------------------------------------------------------------------------------------------------------------------------------------------------------------------------------------------------------------------------------------------------------------------------------------------------------------------------------------------------------------------------------------------------------------------------------------------------------------------------------------------------------------------------------------------------------------------------------------------------------------------------------------------------------------------------------------------------------------------------------------------------------------------------------------------------------------------------------------------------------------------------------------------------------------------------------------------------------------------------------------------------------------------------------------------------------------------------------------------------------------------------------------------------------------------|---------------------------------------|----------------------------------------------------------------------------------------------------------------------------|--------|
|                                                                         | 11\                                                                                                                                                                                                                                                                                                                                                                                                                                                                                                                                                                                                                                                                                                                                                                                                                                                                                                                                                                                                                                                                                                                                                                                                                                                                                                                                                                                                                                                                                                                                                                                                                                                                                                                                                                                                                                                                                                                                                                                                                                                                                                                            | V1 Male/Female                                                                                                                                                                                                                                                                                                                                                                                                                                                                                                                                                                                                                                                                                                                                                                                                                                                                                                                                                                                                                                                                                                                                                                                                                                                                                                                                                                                                                                                                                                                                                                                                                                                                                                                                                                                                                                                                                                                                                                                                                                                                                                                                                                                                                                                                                                                                                                                                                                                                                                                                                                                                                                                                                                                                                                                                                         | 27W2 Male/Femal                       | e                                                                                                                          |        |
| 2 8W8                                                                   | Temale<br>31.75<br>72.83<br>72.83<br>72.97<br>72.97<br>72.97<br>72.97<br>72.97<br>72.97<br>72.97<br>72.97<br>72.97<br>72.97<br>72.97<br>72.97<br>72.97<br>72.97<br>72.97<br>72.97<br>72.97<br>72.97<br>72.97<br>72.97<br>72.97<br>72.97<br>72.97<br>72.97<br>72.97<br>72.97<br>72.97<br>72.97<br>72.97<br>72.97<br>72.97<br>72.97<br>72.97<br>72.97<br>72.97<br>72.97<br>72.97<br>72.97<br>72.97<br>72.97<br>72.97<br>72.97<br>72.97<br>72.97<br>72.97<br>72.97<br>72.97<br>72.97<br>72.97<br>72.97<br>72.97<br>72.97<br>72.97<br>72.97<br>72.97<br>72.97<br>72.97<br>72.97<br>72.97<br>72.97<br>72.97<br>72.97<br>72.97<br>72.97<br>72.97<br>72.97<br>72.97<br>72.97<br>72.97<br>72.97<br>72.97<br>72.97<br>72.97<br>72.97<br>72.97<br>72.97<br>72.97<br>72.97<br>72.97<br>72.97<br>72.97<br>72.97<br>72.97<br>72.97<br>72.97<br>72.97<br>72.97<br>72.97<br>72.97<br>72.97<br>72.97<br>72.97<br>72.97<br>72.97<br>72.97<br>72.97<br>72.97<br>72.97<br>72.97<br>72.97<br>72.97<br>72.97<br>72.97<br>72.97<br>72.97<br>72.97<br>72.97<br>72.97<br>72.97<br>72.97<br>72.97<br>72.97<br>72.97<br>72.97<br>72.97<br>72.97<br>72.97<br>72.97<br>72.97<br>72.97<br>72.97<br>72.97<br>72.97<br>72.97<br>72.97<br>72.97<br>72.97<br>72.97<br>72.97<br>72.97<br>72.97<br>72.97<br>72.97<br>72.97<br>72.97<br>72.97<br>72.97<br>72.97<br>72.97<br>72.97<br>72.97<br>72.97<br>72.97<br>72.97<br>72.97<br>72.97<br>72.97<br>72.97<br>72.97<br>72.97<br>72.97<br>72.97<br>72.97<br>72.97<br>72.97<br>72.97<br>72.97<br>72.97<br>72.97<br>72.97<br>72.97<br>72.97<br>72.97<br>72.97<br>72.97<br>72.97<br>72.97<br>72.97<br>72.97<br>72.97<br>72.97<br>72.97<br>72.97<br>72.97<br>72.97<br>72.97<br>72.97<br>72.97<br>72.97<br>72.97<br>72.97<br>72.97<br>72.97<br>72.97<br>72.97<br>72.97<br>72.97<br>72.97<br>72.97<br>72.97<br>72.97<br>72.97<br>72.97<br>72.97<br>72.97<br>72.97<br>72.97<br>72.97<br>72.97<br>72.97<br>72.97<br>72.97<br>72.97<br>72.97<br>72.97<br>72.97<br>72.97<br>72.97<br>72.97<br>72.97<br>72.97<br>72.97<br>72.97<br>72.97<br>72.97<br>72.97<br>72.97<br>72.97<br>72.97<br>72.97<br>72.97<br>72.97<br>72.97<br>72 | 33.30<br>16.65<br>9.70<br>8.31<br>9.70<br>9.70<br>9.70<br>9.70<br>9.70<br>9.70<br>9.70<br>9.70<br>9.70<br>9.70<br>9.70<br>9.70<br>9.70<br>9.70<br>9.70<br>9.70<br>9.70<br>9.70<br>9.70<br>9.70<br>9.70<br>9.70<br>9.70<br>9.70<br>9.70<br>9.70<br>9.70<br>9.70<br>9.70<br>9.70<br>9.70<br>9.70<br>9.70<br>9.70<br>9.70<br>9.70<br>9.70<br>9.70<br>9.70<br>9.70<br>9.70<br>9.70<br>9.70<br>9.70<br>9.70<br>9.70<br>9.70<br>9.70<br>9.70<br>9.70<br>9.70<br>9.70<br>9.70<br>9.70<br>9.70<br>9.70<br>9.70<br>9.70<br>9.70<br>9.70<br>9.70<br>9.70<br>9.70<br>9.70<br>9.70<br>9.70<br>9.70<br>9.70<br>9.70<br>9.70<br>9.70<br>9.70<br>9.70<br>9.70<br>9.70<br>9.70<br>9.70<br>9.70<br>9.70<br>9.70<br>9.70<br>9.70<br>9.70<br>9.70<br>9.70<br>9.70<br>9.70<br>9.70<br>9.70<br>9.70<br>9.70<br>9.70<br>9.70<br>9.70<br>9.70<br>9.70<br>9.70<br>9.70<br>9.70<br>9.70<br>9.70<br>9.70<br>9.70<br>9.70<br>9.70<br>9.70<br>9.70<br>9.70<br>9.70<br>9.70<br>9.70<br>9.70<br>9.70<br>9.70<br>9.70<br>9.70<br>9.70<br>9.70<br>9.70<br>9.70<br>9.70<br>9.70<br>9.70<br>9.70<br>9.70<br>9.70<br>9.70<br>9.70<br>9.70<br>9.70<br>9.70<br>9.70<br>9.70<br>9.70<br>9.70<br>9.70<br>9.70<br>9.70<br>9.70<br>9.70<br>9.70<br>9.70<br>9.70<br>9.70<br>9.70<br>9.70<br>9.70<br>9.70<br>9.70<br>9.70<br>9.70<br>9.70<br>9.70<br>9.70<br>9.70<br>9.70<br>9.70<br>9.70<br>9.70<br>9.70<br>9.70<br>9.70<br>9.70<br>9.70<br>9.70<br>9.70<br>9.70<br>9.70<br>9.70<br>9.70<br>9.70<br>9.70<br>9.70<br>9.70<br>9.70<br>9.70<br>9.70<br>9.70<br>9.70<br>9.70<br>9.70<br>9.70<br>9.70<br>9.70<br>9.70<br>9.70<br>9.70<br>9.70<br>9.70<br>9.70<br>9.70<br>9.70<br>9.70<br>9.70<br>9.70<br>9.70<br>9.70<br>9.70<br>9.70<br>9.70<br>9.70<br>9.70<br>9.70<br>9.70<br>9.70<br>9.70<br>9.70<br>9.70<br>9.70<br>9.70<br>9.70<br>9.70<br>9.70<br>9.70<br>9.70<br>9.70<br>9.70<br>9.70<br>9.70<br>9.70<br>9.70<br>9.70<br>9.70<br>9.70<br>9.70<br>9.70<br>9.70<br>9.70<br>9.70<br>9.70<br>9.70<br>9.70<br>9.70<br>9.70<br>9.70<br>9.70<br>9.70<br>9.70<br>9.70<br>9.70<br>9.70<br>9.70<br>9.70<br>9.70<br>9.70<br>9.70<br>9.70<br>9.70<br>9.70<br>9.70<br>9.70<br>9.70<br>9.70<br>9.70<br>9.70<br>9.70<br>9.70<br>9.70<br>9.70<br>9.70<br>9.70<br>9.70<br>9.70<br>9.70<br>9.70<br>9.70<br>9.70<br>9.70<br>9.70<br>9.70<br>9.70<br>9.70<br>9.70<br>9.70<br>9.70<br>9.70<br>9.70<br>9.70<br>9.70<br>9.70<br>9.70<br>9.70<br>9.70<br>9.70<br>9.70<br>9.70<br>9.70<br>9.70<br>9.70<br>9.70<br>9.70<br>9.70<br>9.70<br>9.70<br>9.70<br>9.70<br>9.70<br>9.70<br>9.70<br>9.70<br>9.70<br>9.70<br>9.70<br>9.70<br>9.70<br>9.70<br>9.70<br>9.70<br>9.70<br>9.70<br>9.70<br>9.70<br>9.70<br>9.70<br>9.70<br>9.70<br>9.70<br>9.70<br>9.70<br>9.70<br>9.70<br>9.70<br>9.70<br>9.70<br>9.70<br>9.70<br>9.70<br>9.70<br>9.70<br>9.70<br>9.70<br>9.70<br>9.70<br>9.70<br>9.70<br>9.70<br>9.70 |                                       | e3.50<br>31.75<br>2 15.24<br>************************************                                                          |        |
|                                                                         | 17\                                                                                                                                                                                                                                                                                                                                                                                                                                                                                                                                                                                                                                                                                                                                                                                                                                                                                                                                                                                                                                                                                                                                                                                                                                                                                                                                                                                                                                                                                                                                                                                                                                                                                                                                                                                                                                                                                                                                                                                                                                                                                                                            | W2 Male/Female                                                                                                                                                                                                                                                                                                                                                                                                                                                                                                                                                                                                                                                                                                                                                                                                                                                                                                                                                                                                                                                                                                                                                                                                                                                                                                                                                                                                                                                                                                                                                                                                                                                                                                                                                                                                                                                                                                                                                                                                                                                                                                                                                                                                                                                                                                                                                                                                                                                                                                                                                                                                                                                                                                                                                                                                                         | 21W1 Male/Femal                       | e                                                                                                                          |        |
| CURRENT RATING / ØA<br>10A / 2.2<br>20A / 3.3<br>30A / 3.7<br>40A / 4.2 |                                                                                                                                                                                                                                                                                                                                                                                                                                                                                                                                                                                                                                                                                                                                                                                                                                                                                                                                                                                                                                                                                                                                                                                                                                                                                                                                                                                                                                                                                                                                                                                                                                                                                                                                                                                                                                                                                                                                                                                                                                                                                                                                | 47.05<br>23.63<br>13.85<br>13.85<br>13.85<br>0.70<br>0.70<br>0.70<br>0.70<br>0.70<br>0.70<br>0.70<br>0.70<br>0.70<br>0.70<br>0.70<br>0.70<br>0.70<br>0.70<br>0.70<br>0.70<br>0.70<br>0.70<br>0.70<br>0.70<br>0.70<br>0.70<br>0.70<br>0.70<br>0.70<br>0.70<br>0.70<br>0.70<br>0.70<br>0.70<br>0.70<br>0.70<br>0.70<br>0.70<br>0.70<br>0.70<br>0.70<br>0.70<br>0.70<br>0.70<br>0.70<br>0.70<br>0.70<br>0.70<br>0.70<br>0.70<br>0.70<br>0.70<br>0.70<br>0.70<br>0.70<br>0.70<br>0.70<br>0.70<br>0.70<br>0.70<br>0.70<br>0.70<br>0.70<br>0.70<br>0.70<br>0.70<br>0.70<br>0.70<br>0.70<br>0.70<br>0.70<br>0.70<br>0.70<br>0.70<br>0.70<br>0.70<br>0.70<br>0.70<br>0.70<br>0.70<br>0.70<br>0.70<br>0.70<br>0.70<br>0.70<br>0.70<br>0.70<br>0.70<br>0.70<br>0.70<br>0.70<br>0.70<br>0.70<br>0.70<br>0.70<br>0.70<br>0.70<br>0.70<br>0.70<br>0.70<br>0.70<br>0.70<br>0.70<br>0.70<br>0.70<br>0.70<br>0.70<br>0.70<br>0.70<br>0.70<br>0.70<br>0.70<br>0.70<br>0.70<br>0.70<br>0.70<br>0.70<br>0.70<br>0.70<br>0.70<br>0.70<br>0.70<br>0.70<br>0.70<br>0.70<br>0.70<br>0.70<br>0.70<br>0.70<br>0.70<br>0.70<br>0.70<br>0.70<br>0.70<br>0.70<br>0.70<br>0.70<br>0.70<br>0.70<br>0.70<br>0.70<br>0.70<br>0.70<br>0.70<br>0.70<br>0.70<br>0.70<br>0.70<br>0.70<br>0.70<br>0.70<br>0.70<br>0.70<br>0.70<br>0.70<br>0.70<br>0.70<br>0.70<br>0.70<br>0.70<br>0.70<br>0.70<br>0.70<br>0.70<br>0.70<br>0.70<br>0.70<br>0.70<br>0.70<br>0.70<br>0.70<br>0.70<br>0.70<br>0.70<br>0.70<br>0.70<br>0.70<br>0.70<br>0.70<br>0.70<br>0.70<br>0.70<br>0.70<br>0.70<br>0.70<br>0.70<br>0.70<br>0.70<br>0.70<br>0.70<br>0.70<br>0.70<br>0.70<br>0.70<br>0.70<br>0.70<br>0.70<br>0.70<br>0.70<br>0.70<br>0.70<br>0.70<br>0.70<br>0.70<br>0.70<br>0.70<br>0.70<br>0.70<br>0.70<br>0.70<br>0.70<br>0.70<br>0.70<br>0.70<br>0.70<br>0.70<br>0.70<br>0.70<br>0.70<br>0.70<br>0.70<br>0.70<br>0.70<br>0.70<br>0.70<br>0.70<br>0.70<br>0.70<br>0.70<br>0.70<br>0.70<br>0.70<br>0.70<br>0.70<br>0.70<br>0.70<br>0.70<br>0.70<br>0.70<br>0.70<br>0.70<br>0.70<br>0.70<br>0.70<br>0.70<br>0.70<br>0.70<br>0.70<br>0.70<br>0.70<br>0.70<br>0.70<br>0.70<br>0.70<br>0.70<br>0.70<br>0.70<br>0.70<br>0.70<br>0.70<br>0.70<br>0.70<br>0.70<br>0.70<br>0.70<br>0.70<br>0.70<br>0.70<br>0.70<br>0.70<br>0.70<br>0.70<br>0.70<br>0.70<br>0.70<br>0.70<br>0.70<br>0.70<br>0.70<br>0.70<br>0.70<br>0.70<br>0.70<br>0.70<br>0.70<br>0.70<br>0.70<br>0.70<br>0.70<br>0.70<br>0.70<br>0.70<br>0.70<br>0.70<br>0.70<br>0.70<br>0.70<br>0.70<br>0.70<br>0.70<br>0.70<br>0.70<br>0.70<br>0.70<br>0.70<br>0.70<br>0.70<br>0.70<br>0.70<br>0.70<br>0.70<br>0.70<br>0.70<br>0.70<br>0.70<br>0.70<br>0.70<br>0.70<br>0.70<br>0.70<br>0.70<br>0.70<br>0.70<br>0.70<br>0.70<br>0.70<br>0.70<br>0.70<br>0.70<br>0.70<br>0.70<br>0.70<br>0.70<br>0.70<br>0.70<br>0.70<br>0.70<br>0.70<br>0.70<br>0 |                                       | 47.05<br>23.63<br>4<br>4<br>4<br>4<br>4<br>4<br>4<br>4<br>4<br>4<br>4<br>4<br>4                                            | æ      |
|                                                                         |                                                                                                                                                                                                                                                                                                                                                                                                                                                                                                                                                                                                                                                                                                                                                                                                                                                                                                                                                                                                                                                                                                                                                                                                                                                                                                                                                                                                                                                                                                                                                                                                                                                                                                                                                                                                                                                                                                                                                                                                                                                                                                                                |                                                                                                                                                                                                                                                                                                                                                                                                                                                                                                                                                                                                                                                                                                                                                                                                                                                                                                                                                                                                                                                                                                                                                                                                                                                                                                                                                                                                                                                                                                                                                                                                                                                                                                                                                                                                                                                                                                                                                                                                                                                                                                                                                                                                                                                                                                                                                                                                                                                                                                                                                                                                                                                                                                                                                                                                                                        | SW REFERENCE NO.: 627 C               | COMBO ASSEMBLY                                                                                                             |        |
|                                                                         | COMBINATIO                                                                                                                                                                                                                                                                                                                                                                                                                                                                                                                                                                                                                                                                                                                                                                                                                                                                                                                                                                                                                                                                                                                                                                                                                                                                                                                                                                                                                                                                                                                                                                                                                                                                                                                                                                                                                                                                                                                                                                                                                                                                                                                     | N D-SUB                                                                                                                                                                                                                                                                                                                                                                                                                                                                                                                                                                                                                                                                                                                                                                                                                                                                                                                                                                                                                                                                                                                                                                                                                                                                                                                                                                                                                                                                                                                                                                                                                                                                                                                                                                                                                                                                                                                                                                                                                                                                                                                                                                                                                                                                                                                                                                                                                                                                                                                                                                                                                                                                                                                                                                                                                                | DRAWN: C.B                            | DATE: JAN. 01/20                                                                                                           | )19    |
|                                                                         |                                                                                                                                                                                                                                                                                                                                                                                                                                                                                                                                                                                                                                                                                                                                                                                                                                                                                                                                                                                                                                                                                                                                                                                                                                                                                                                                                                                                                                                                                                                                                                                                                                                                                                                                                                                                                                                                                                                                                                                                                                                                                                                                |                                                                                                                                                                                                                                                                                                                                                                                                                                                                                                                                                                                                                                                                                                                                                                                                                                                                                                                                                                                                                                                                                                                                                                                                                                                                                                                                                                                                                                                                                                                                                                                                                                                                                                                                                                                                                                                                                                                                                                                                                                                                                                                                                                                                                                                                                                                                                                                                                                                                                                                                                                                                                                                                                                                                                                                                                                        | CHECKED:                              | DATE:                                                                                                                      |        |
| THIS SERIES FULLY CONFORMS TO                                           |                                                                                                                                                                                                                                                                                                                                                                                                                                                                                                                                                                                                                                                                                                                                                                                                                                                                                                                                                                                                                                                                                                                                                                                                                                                                                                                                                                                                                                                                                                                                                                                                                                                                                                                                                                                                                                                                                                                                                                                                                                                                                                                                | THESE DRAWINGS AND SPECIFICATIONS<br>ARE THE PROPERTY OF EDAC INC.,AND                                                                                                                                                                                                                                                                                                                                                                                                                                                                                                                                                                                                                                                                                                                                                                                                                                                                                                                                                                                                                                                                                                                                                                                                                                                                                                                                                                                                                                                                                                                                                                                                                                                                                                                                                                                                                                                                                                                                                                                                                                                                                                                                                                                                                                                                                                                                                                                                                                                                                                                                                                                                                                                                                                                                                                 | SCALE: N.T.S                          | SHEET 3 OF                                                                                                                 | 4      |
| THE EUROPEAN UNION DIRECTIVES<br>2011/65/EU FOR RoHS COMPLIANCY.        | TORONTO, ONTARIO<br>CANADA                                                                                                                                                                                                                                                                                                                                                                                                                                                                                                                                                                                                                                                                                                                                                                                                                                                                                                                                                                                                                                                                                                                                                                                                                                                                                                                                                                                                                                                                                                                                                                                                                                                                                                                                                                                                                                                                                                                                                                                                                                                                                                     |                                                                                                                                                                                                                                                                                                                                                                                                                                                                                                                                                                                                                                                                                                                                                                                                                                                                                                                                                                                                                                                                                                                                                                                                                                                                                                                                                                                                                                                                                                                                                                                                                                                                                                                                                                                                                                                                                                                                                                                                                                                                                                                                                                                                                                                                                                                                                                                                                                                                                                                                                                                                                                                                                                                                                                                                                                        | DRAWING NUMBER: 627-24W7224-3T4 ISSUE |                                                                                                                            |        |
| 2011/03/EU FUR RUNS CUMPLIANUT.                                         | YOUR CONNECTION TO QUALITY & SERVICE                                                                                                                                                                                                                                                                                                                                                                                                                                                                                                                                                                                                                                                                                                                                                                                                                                                                                                                                                                                                                                                                                                                                                                                                                                                                                                                                                                                                                                                                                                                                                                                                                                                                                                                                                                                                                                                                                                                                                                                                                                                                                           | MANUFACTURE OR SALE OF APPARATUS                                                                                                                                                                                                                                                                                                                                                                                                                                                                                                                                                                                                                                                                                                                                                                                                                                                                                                                                                                                                                                                                                                                                                                                                                                                                                                                                                                                                                                                                                                                                                                                                                                                                                                                                                                                                                                                                                                                                                                                                                                                                                                                                                                                                                                                                                                                                                                                                                                                                                                                                                                                                                                                                                                                                                                                                       | PART NUMBER: 627-24W                  | 7224-3T4                                                                                                                   | 1      |