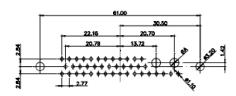

THIS IS A C.A.D. GENERATED DRAWING DO NOT MAKE MANUAL REVISIONS TO MASTER.

| ISSUE | NUMBER |
|-------|--------|
|       |        |

(1)

ORIGINAL

## NOTES:

MATERIAL:

HOUSING: THERMOPLASTIC POLYESTER, UL94V-0 SHELL: STEEL, Sn or Ni PLATED CONTACT: COPPER ALLOY SEE ORDERING GUIDE FOR PLATING

| OPERATING TEMPERATURE: -55°C ~ 1 | 125°C |
|----------------------------------|-------|
|----------------------------------|-------|

 $\label{eq:signal_contact_current rating: 5A per contact} $$ Signal contact resistance: 10m $$ Max.$$ INSULATOR RESISTANCE: 5000M $$ min.$$ DIELECTRIC$$ WITHSTANDING VOLTAGE: 1000V $$ AC rms$$ The second second$ 

|  |                                      | SW REFERENCE NO.: 627 COMBO ASSEMBLY                                                                                                 |                                 |                  |       |
|--|--------------------------------------|--------------------------------------------------------------------------------------------------------------------------------------|---------------------------------|------------------|-------|
|  |                                      |                                                                                                                                      | DRAWN: C.B                      | DATE: JAN. 01/20 | 19    |
|  |                                      |                                                                                                                                      | CHECKED:                        | DATE:            |       |
|  | EDAC INC                             | THESE DRAWINGS AND SPECIFICATIONS<br>ARE THE PROPERTY OF EDAC INC.,AND                                                               | SCALE: (IN C.A.D. 1:1)          | SHEET 1 OF       | 4     |
|  | YOUR CONNECTION TO QUALITY & SERVICE | SHALL NOT BE REPRODUCED.OR COPIED<br>OR USED AS THE BASIS FOR THE<br>MANUFACTURE OR SALE OF APPARATUS<br>WITHOUT WRITTEN PERMISSION. | DRAWING NUMBER: 627-24W7224-3T4 |                  | ISSUE |
|  |                                      |                                                                                                                                      | PART NUMBER: 627-24W            | 7224-3T4         | 1     |

COMPLIANT

THIS SERIES FULLY CONFORMS TO THE EUROPEAN UNION DIRECTIVES 2011/65/EU FOR RoHS COMPLIANCY.

THIS IS A C.A.D. GENERATED DRAWING TOLERANCE UNLESS OTHERWISE SPECIFIED DO NOT MAKE MANUAL REVISIONS TO MASTER. .X ±0.25 .XX ±0.13 .XXX ±0.05