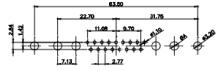

(1)

3W3 / 3WK3

5W1 Male/Female

7W2 Male/Female

21W4 Male/Female

627-24W7224-3T4

|                                                                         |                                                                                                                                                                                                                                                                                                                                                                                                                                                                                                                                                                                                                                                                                                                                                                                                                                                                                                                                                                                                                                                                                                                                                                                                                                                                                                                                                                                                                                                                                                                                                                                                                                                                                                                                                                                                                                                                                                                                                                                                                                                                                                                                | 33.30<br>                                                                                                                                                                                                                                                                                                                                                                                                                                                                                                                                                                                                                                                                                                                                                                                                                                                                                                                                                                                                                                                                                                                                                                                                                                                                                                                                                                                                                                                                                                                                                                                                                                                                                                                                                                                                                                                                                                                                                                                                                                                                                                                                                                                                                                                                                                                                                                                                                                                                                                                                                                                                                                                                                                                                                                                                                              |                                       | 53.50<br>31.75<br>31.75<br>31.75<br>31.75<br>31.75<br>21.75<br>21.75<br>21.75<br>21.75<br>21.75<br>21.75<br>21.75<br>21.75 | - Base |
|-------------------------------------------------------------------------|--------------------------------------------------------------------------------------------------------------------------------------------------------------------------------------------------------------------------------------------------------------------------------------------------------------------------------------------------------------------------------------------------------------------------------------------------------------------------------------------------------------------------------------------------------------------------------------------------------------------------------------------------------------------------------------------------------------------------------------------------------------------------------------------------------------------------------------------------------------------------------------------------------------------------------------------------------------------------------------------------------------------------------------------------------------------------------------------------------------------------------------------------------------------------------------------------------------------------------------------------------------------------------------------------------------------------------------------------------------------------------------------------------------------------------------------------------------------------------------------------------------------------------------------------------------------------------------------------------------------------------------------------------------------------------------------------------------------------------------------------------------------------------------------------------------------------------------------------------------------------------------------------------------------------------------------------------------------------------------------------------------------------------------------------------------------------------------------------------------------------------|----------------------------------------------------------------------------------------------------------------------------------------------------------------------------------------------------------------------------------------------------------------------------------------------------------------------------------------------------------------------------------------------------------------------------------------------------------------------------------------------------------------------------------------------------------------------------------------------------------------------------------------------------------------------------------------------------------------------------------------------------------------------------------------------------------------------------------------------------------------------------------------------------------------------------------------------------------------------------------------------------------------------------------------------------------------------------------------------------------------------------------------------------------------------------------------------------------------------------------------------------------------------------------------------------------------------------------------------------------------------------------------------------------------------------------------------------------------------------------------------------------------------------------------------------------------------------------------------------------------------------------------------------------------------------------------------------------------------------------------------------------------------------------------------------------------------------------------------------------------------------------------------------------------------------------------------------------------------------------------------------------------------------------------------------------------------------------------------------------------------------------------------------------------------------------------------------------------------------------------------------------------------------------------------------------------------------------------------------------------------------------------------------------------------------------------------------------------------------------------------------------------------------------------------------------------------------------------------------------------------------------------------------------------------------------------------------------------------------------------------------------------------------------------------------------------------------------------|---------------------------------------|----------------------------------------------------------------------------------------------------------------------------|--------|
|                                                                         | 11\                                                                                                                                                                                                                                                                                                                                                                                                                                                                                                                                                                                                                                                                                                                                                                                                                                                                                                                                                                                                                                                                                                                                                                                                                                                                                                                                                                                                                                                                                                                                                                                                                                                                                                                                                                                                                                                                                                                                                                                                                                                                                                                            | V1 Male/Female                                                                                                                                                                                                                                                                                                                                                                                                                                                                                                                                                                                                                                                                                                                                                                                                                                                                                                                                                                                                                                                                                                                                                                                                                                                                                                                                                                                                                                                                                                                                                                                                                                                                                                                                                                                                                                                                                                                                                                                                                                                                                                                                                                                                                                                                                                                                                                                                                                                                                                                                                                                                                                                                                                                                                                                                                         | 27W2 Male/Femal                       | e                                                                                                                          |        |
| 2 8W8                                                                   | Temale<br>31.75<br>72.83<br>72.83<br>72.97<br>72.97<br>72.97<br>72.97<br>72.97<br>72.97<br>72.97<br>72.97<br>72.97<br>72.97<br>72.97<br>72.97<br>72.97<br>72.97<br>72.97<br>72.97<br>72.97<br>72.97<br>72.97<br>72.97<br>72.97<br>72.97<br>72.97<br>72.97<br>72.97<br>72.97<br>72.97<br>72.97<br>72.97<br>72.97<br>72.97<br>72.97<br>72.97<br>72.97<br>72.97<br>72.97<br>72.97<br>72.97<br>72.97<br>72.97<br>72.97<br>72.97<br>72.97<br>72.97<br>72.97<br>72.97<br>72.97<br>72.97<br>72.97<br>72.97<br>72.97<br>72.97<br>72.97<br>72.97<br>72.97<br>72.97<br>72.97<br>72.97<br>72.97<br>72.97<br>72.97<br>72.97<br>72.97<br>72.97<br>72.97<br>72.97<br>72.97<br>72.97<br>72.97<br>72.97<br>72.97<br>72.97<br>72.97<br>72.97<br>72.97<br>72.97<br>72.97<br>72.97<br>72.97<br>72.97<br>72.97<br>72.97<br>72.97<br>72.97<br>72.97<br>72.97<br>72.97<br>72.97<br>72.97<br>72.97<br>72.97<br>72.97<br>72.97<br>72.97<br>72.97<br>72.97<br>72.97<br>72.97<br>72.97<br>72.97<br>72.97<br>72.97<br>72.97<br>72.97<br>72.97<br>72.97<br>72.97<br>72.97<br>72.97<br>72.97<br>72.97<br>72.97<br>72.97<br>72.97<br>72.97<br>72.97<br>72.97<br>72.97<br>72.97<br>72.97<br>72.97<br>72.97<br>72.97<br>72.97<br>72.97<br>72.97<br>72.97<br>72.97<br>72.97<br>72.97<br>72.97<br>72.97<br>72.97<br>72.97<br>72.97<br>72.97<br>72.97<br>72.97<br>72.97<br>72.97<br>72.97<br>72.97<br>72.97<br>72.97<br>72.97<br>72.97<br>72.97<br>72.97<br>72.97<br>72.97<br>72.97<br>72.97<br>72.97<br>72.97<br>72.97<br>72.97<br>72.97<br>72.97<br>72.97<br>72.97<br>72.97<br>72.97<br>72.97<br>72.97<br>72.97<br>72.97<br>72.97<br>72.97<br>72.97<br>72.97<br>72.97<br>72.97<br>72.97<br>72.97<br>72.97<br>72.97<br>72.97<br>72.97<br>72.97<br>72.97<br>72.97<br>72.97<br>72.97<br>72.97<br>72.97<br>72.97<br>72.97<br>72.97<br>72.97<br>72.97<br>72.97<br>72.97<br>72.97<br>72.97<br>72.97<br>72.97<br>72.97<br>72.97<br>72.97<br>72.97<br>72.97<br>72.97<br>72.97<br>72.97<br>72.97<br>72.97<br>72.97<br>72.97<br>72.97<br>72.97<br>72.97<br>72.97<br>72.97<br>72.97<br>72.97<br>72.97<br>72.97<br>72.97<br>72.97<br>72.97<br>72.97<br>72.97<br>72.97<br>72 | 33.30<br>16.65<br>9.70<br>8.31<br>9.70<br>9.70<br>9.70<br>9.70<br>9.70<br>9.70<br>9.70<br>9.70<br>9.70<br>9.70<br>9.70<br>9.70<br>9.70<br>9.70<br>9.70<br>9.70<br>9.70<br>9.70<br>9.70<br>9.70<br>9.70<br>9.70<br>9.70<br>9.70<br>9.70<br>9.70<br>9.70<br>9.70<br>9.70<br>9.70<br>9.70<br>9.70<br>9.70<br>9.70<br>9.70<br>9.70<br>9.70<br>9.70<br>9.70<br>9.70<br>9.70<br>9.70<br>9.70<br>9.70<br>9.70<br>9.70<br>9.70<br>9.70<br>9.70<br>9.70<br>9.70<br>9.70<br>9.70<br>9.70<br>9.70<br>9.70<br>9.70<br>9.70<br>9.70<br>9.70<br>9.70<br>9.70<br>9.70<br>9.70<br>9.70<br>9.70<br>9.70<br>9.70<br>9.70<br>9.70<br>9.70<br>9.70<br>9.70<br>9.70<br>9.70<br>9.70<br>9.70<br>9.70<br>9.70<br>9.70<br>9.70<br>9.70<br>9.70<br>9.70<br>9.70<br>9.70<br>9.70<br>9.70<br>9.70<br>9.70<br>9.70<br>9.70<br>9.70<br>9.70<br>9.70<br>9.70<br>9.70<br>9.70<br>9.70<br>9.70<br>9.70<br>9.70<br>9.70<br>9.70<br>9.70<br>9.70<br>9.70<br>9.70<br>9.70<br>9.70<br>9.70<br>9.70<br>9.70<br>9.70<br>9.70<br>9.70<br>9.70<br>9.70<br>9.70<br>9.70<br>9.70<br>9.70<br>9.70<br>9.70<br>9.70<br>9.70<br>9.70<br>9.70<br>9.70<br>9.70<br>9.70<br>9.70<br>9.70<br>9.70<br>9.70<br>9.70<br>9.70<br>9.70<br>9.70<br>9.70<br>9.70<br>9.70<br>9.70<br>9.70<br>9.70<br>9.70<br>9.70<br>9.70<br>9.70<br>9.70<br>9.70<br>9.70<br>9.70<br>9.70<br>9.70<br>9.70<br>9.70<br>9.70<br>9.70<br>9.70<br>9.70<br>9.70<br>9.70<br>9.70<br>9.70<br>9.70<br>9.70<br>9.70<br>9.70<br>9.70<br>9.70<br>9.70<br>9.70<br>9.70<br>9.70<br>9.70<br>9.70<br>9.70<br>9.70<br>9.70<br>9.70<br>9.70<br>9.70<br>9.70<br>9.70<br>9.70<br>9.70<br>9.70<br>9.70<br>9.70<br>9.70<br>9.70<br>9.70<br>9.70<br>9.70<br>9.70<br>9.70<br>9.70<br>9.70<br>9.70<br>9.70<br>9.70<br>9.70<br>9.70<br>9.70<br>9.70<br>9.70<br>9.70<br>9.70<br>9.70<br>9.70<br>9.70<br>9.70<br>9.70<br>9.70<br>9.70<br>9.70<br>9.70<br>9.70<br>9.70<br>9.70<br>9.70<br>9.70<br>9.70<br>9.70<br>9.70<br>9.70<br>9.70<br>9.70<br>9.70<br>9.70<br>9.70<br>9.70<br>9.70<br>9.70<br>9.70<br>9.70<br>9.70<br>9.70<br>9.70<br>9.70<br>9.70<br>9.70<br>9.70<br>9.70<br>9.70<br>9.70<br>9.70<br>9.70<br>9.70<br>9.70<br>9.70<br>9.70<br>9.70<br>9.70<br>9.70<br>9.70<br>9.70<br>9.70<br>9.70<br>9.70<br>9.70<br>9.70<br>9.70<br>9.70<br>9.70<br>9.70<br>9.70<br>9.70<br>9.70<br>9.70<br>9.70<br>9.70<br>9.70<br>9.70<br>9.70<br>9.70<br>9.70<br>9.70<br>9.70<br>9.70<br>9.70<br>9.70<br>9.70<br>9.70<br>9.70<br>9.70<br>9.70<br>9.70<br>9.70<br>9.70<br>9.70<br>9.70<br>9.70<br>9.70<br>9.70<br>9.70<br>9.70<br>9.70<br>9.70<br>9.70<br>9.70<br>9.70<br>9.70<br>9.70<br>9.70<br>9.70<br>9.70<br>9.70<br>9.70<br>9.70<br>9.70<br>9.70<br>9.70<br>9.70<br>9.70<br>9.70<br>9.70<br>9.70<br>9.70<br>9.70<br>9.70<br>9.70<br>9.70<br>9.70<br>9.70<br>9.70<br>9.70<br>9.70<br>9.70<br>9.70<br>9.70<br>9.70<br>9.70<br>9.70<br>9.70<br>9.70 |                                       | e3.50<br>31.75<br>2 15.24<br>************************************                                                          |        |
|                                                                         | 17\                                                                                                                                                                                                                                                                                                                                                                                                                                                                                                                                                                                                                                                                                                                                                                                                                                                                                                                                                                                                                                                                                                                                                                                                                                                                                                                                                                                                                                                                                                                                                                                                                                                                                                                                                                                                                                                                                                                                                                                                                                                                                                                            | W2 Male/Female                                                                                                                                                                                                                                                                                                                                                                                                                                                                                                                                                                                                                                                                                                                                                                                                                                                                                                                                                                                                                                                                                                                                                                                                                                                                                                                                                                                                                                                                                                                                                                                                                                                                                                                                                                                                                                                                                                                                                                                                                                                                                                                                                                                                                                                                                                                                                                                                                                                                                                                                                                                                                                                                                                                                                                                                                         | 21W1 Male/Femal                       | e                                                                                                                          |        |
| CURRENT RATING / ØA<br>10A / 2.2<br>20A / 3.3<br>30A / 3.7<br>40A / 4.2 |                                                                                                                                                                                                                                                                                                                                                                                                                                                                                                                                                                                                                                                                                                                                                                                                                                                                                                                                                                                                                                                                                                                                                                                                                                                                                                                                                                                                                                                                                                                                                                                                                                                                                                                                                                                                                                                                                                                                                                                                                                                                                                                                | 47.05<br>23.63<br>13.85<br>13.85<br>13.85<br>0.70<br>0.70<br>0.70<br>0.70<br>0.70<br>0.70<br>0.70<br>0.70<br>0.70<br>0.70<br>0.70<br>0.70<br>0.70<br>0.70<br>0.70<br>0.70<br>0.70<br>0.70<br>0.70<br>0.70<br>0.70<br>0.70<br>0.70<br>0.70<br>0.70<br>0.70<br>0.70<br>0.70<br>0.70<br>0.70<br>0.70<br>0.70<br>0.70<br>0.70<br>0.70<br>0.70<br>0.70<br>0.70<br>0.70<br>0.70<br>0.70<br>0.70<br>0.70<br>0.70<br>0.70<br>0.70<br>0.70<br>0.70<br>0.70<br>0.70<br>0.70<br>0.70<br>0.70<br>0.70<br>0.70<br>0.70<br>0.70<br>0.70<br>0.70<br>0.70<br>0.70<br>0.70<br>0.70<br>0.70<br>0.70<br>0.70<br>0.70<br>0.70<br>0.70<br>0.70<br>0.70<br>0.70<br>0.70<br>0.70<br>0.70<br>0.70<br>0.70<br>0.70<br>0.70<br>0.70<br>0.70<br>0.70<br>0.70<br>0.70<br>0.70<br>0.70<br>0.70<br>0.70<br>0.70<br>0.70<br>0.70<br>0.70<br>0.70<br>0.70<br>0.70<br>0.70<br>0.70<br>0.70<br>0.70<br>0.70<br>0.70<br>0.70<br>0.70<br>0.70<br>0.70<br>0.70<br>0.70<br>0.70<br>0.70<br>0.70<br>0.70<br>0.70<br>0.70<br>0.70<br>0.70<br>0.70<br>0.70<br>0.70<br>0.70<br>0.70<br>0.70<br>0.70<br>0.70<br>0.70<br>0.70<br>0.70<br>0.70<br>0.70<br>0.70<br>0.70<br>0.70<br>0.70<br>0.70<br>0.70<br>0.70<br>0.70<br>0.70<br>0.70<br>0.70<br>0.70<br>0.70<br>0.70<br>0.70<br>0.70<br>0.70<br>0.70<br>0.70<br>0.70<br>0.70<br>0.70<br>0.70<br>0.70<br>0.70<br>0.70<br>0.70<br>0.70<br>0.70<br>0.70<br>0.70<br>0.70<br>0.70<br>0.70<br>0.70<br>0.70<br>0.70<br>0.70<br>0.70<br>0.70<br>0.70<br>0.70<br>0.70<br>0.70<br>0.70<br>0.70<br>0.70<br>0.70<br>0.70<br>0.70<br>0.70<br>0.70<br>0.70<br>0.70<br>0.70<br>0.70<br>0.70<br>0.70<br>0.70<br>0.70<br>0.70<br>0.70<br>0.70<br>0.70<br>0.70<br>0.70<br>0.70<br>0.70<br>0.70<br>0.70<br>0.70<br>0.70<br>0.70<br>0.70<br>0.70<br>0.70<br>0.70<br>0.70<br>0.70<br>0.70<br>0.70<br>0.70<br>0.70<br>0.70<br>0.70<br>0.70<br>0.70<br>0.70<br>0.70<br>0.70<br>0.70<br>0.70<br>0.70<br>0.70<br>0.70<br>0.70<br>0.70<br>0.70<br>0.70<br>0.70<br>0.70<br>0.70<br>0.70<br>0.70<br>0.70<br>0.70<br>0.70<br>0.70<br>0.70<br>0.70<br>0.70<br>0.70<br>0.70<br>0.70<br>0.70<br>0.70<br>0.70<br>0.70<br>0.70<br>0.70<br>0.70<br>0.70<br>0.70<br>0.70<br>0.70<br>0.70<br>0.70<br>0.70<br>0.70<br>0.70<br>0.70<br>0.70<br>0.70<br>0.70<br>0.70<br>0.70<br>0.70<br>0.70<br>0.70<br>0.70<br>0.70<br>0.70<br>0.70<br>0.70<br>0.70<br>0.70<br>0.70<br>0.70<br>0.70<br>0.70<br>0.70<br>0.70<br>0.70<br>0.70<br>0.70<br>0.70<br>0.70<br>0.70<br>0.70<br>0.70<br>0.70<br>0.70<br>0.70<br>0.70<br>0.70<br>0.70<br>0.70<br>0.70<br>0.70<br>0.70<br>0.70<br>0.70<br>0.70<br>0.70<br>0.70<br>0.70<br>0.70<br>0.70<br>0.70<br>0.70<br>0.70<br>0.70<br>0.70<br>0.70<br>0.70<br>0.70<br>0.70<br>0.70<br>0.70<br>0.70<br>0.70<br>0.70<br>0.70<br>0.70<br>0.70<br>0.70<br>0.70<br>0.70<br>0.70<br>0.70<br>0.70<br>0.70<br>0.70<br>0.70<br>0.70<br>0.70<br>0.70<br>0 |                                       | 47.05<br>23.63<br>4<br>4<br>4<br>4<br>4<br>4<br>4<br>4<br>4<br>4<br>4<br>4<br>4                                            | æ      |
|                                                                         |                                                                                                                                                                                                                                                                                                                                                                                                                                                                                                                                                                                                                                                                                                                                                                                                                                                                                                                                                                                                                                                                                                                                                                                                                                                                                                                                                                                                                                                                                                                                                                                                                                                                                                                                                                                                                                                                                                                                                                                                                                                                                                                                |                                                                                                                                                                                                                                                                                                                                                                                                                                                                                                                                                                                                                                                                                                                                                                                                                                                                                                                                                                                                                                                                                                                                                                                                                                                                                                                                                                                                                                                                                                                                                                                                                                                                                                                                                                                                                                                                                                                                                                                                                                                                                                                                                                                                                                                                                                                                                                                                                                                                                                                                                                                                                                                                                                                                                                                                                                        | SW REFERENCE NO.: 627 C               | COMBO ASSEMBLY                                                                                                             |        |
|                                                                         | COMBINATIO                                                                                                                                                                                                                                                                                                                                                                                                                                                                                                                                                                                                                                                                                                                                                                                                                                                                                                                                                                                                                                                                                                                                                                                                                                                                                                                                                                                                                                                                                                                                                                                                                                                                                                                                                                                                                                                                                                                                                                                                                                                                                                                     | N D-SUB                                                                                                                                                                                                                                                                                                                                                                                                                                                                                                                                                                                                                                                                                                                                                                                                                                                                                                                                                                                                                                                                                                                                                                                                                                                                                                                                                                                                                                                                                                                                                                                                                                                                                                                                                                                                                                                                                                                                                                                                                                                                                                                                                                                                                                                                                                                                                                                                                                                                                                                                                                                                                                                                                                                                                                                                                                | DRAWN: C.B                            | DATE: JAN. 01/20                                                                                                           | )19    |
|                                                                         |                                                                                                                                                                                                                                                                                                                                                                                                                                                                                                                                                                                                                                                                                                                                                                                                                                                                                                                                                                                                                                                                                                                                                                                                                                                                                                                                                                                                                                                                                                                                                                                                                                                                                                                                                                                                                                                                                                                                                                                                                                                                                                                                |                                                                                                                                                                                                                                                                                                                                                                                                                                                                                                                                                                                                                                                                                                                                                                                                                                                                                                                                                                                                                                                                                                                                                                                                                                                                                                                                                                                                                                                                                                                                                                                                                                                                                                                                                                                                                                                                                                                                                                                                                                                                                                                                                                                                                                                                                                                                                                                                                                                                                                                                                                                                                                                                                                                                                                                                                                        | CHECKED:                              | DATE:                                                                                                                      |        |
| THIS SERIES FULLY CONFORMS TO                                           |                                                                                                                                                                                                                                                                                                                                                                                                                                                                                                                                                                                                                                                                                                                                                                                                                                                                                                                                                                                                                                                                                                                                                                                                                                                                                                                                                                                                                                                                                                                                                                                                                                                                                                                                                                                                                                                                                                                                                                                                                                                                                                                                | THESE DRAWINGS AND SPECIFICATIONS<br>ARE THE PROPERTY OF EDAC INC.,AND                                                                                                                                                                                                                                                                                                                                                                                                                                                                                                                                                                                                                                                                                                                                                                                                                                                                                                                                                                                                                                                                                                                                                                                                                                                                                                                                                                                                                                                                                                                                                                                                                                                                                                                                                                                                                                                                                                                                                                                                                                                                                                                                                                                                                                                                                                                                                                                                                                                                                                                                                                                                                                                                                                                                                                 | SCALE: N.T.S                          | SHEET 3 OF                                                                                                                 | 4      |
| THE EUROPEAN UNION DIRECTIVES<br>2011/65/EU FOR RoHS COMPLIANCY.        | TORONTO, ONTARIO<br>CANADA                                                                                                                                                                                                                                                                                                                                                                                                                                                                                                                                                                                                                                                                                                                                                                                                                                                                                                                                                                                                                                                                                                                                                                                                                                                                                                                                                                                                                                                                                                                                                                                                                                                                                                                                                                                                                                                                                                                                                                                                                                                                                                     |                                                                                                                                                                                                                                                                                                                                                                                                                                                                                                                                                                                                                                                                                                                                                                                                                                                                                                                                                                                                                                                                                                                                                                                                                                                                                                                                                                                                                                                                                                                                                                                                                                                                                                                                                                                                                                                                                                                                                                                                                                                                                                                                                                                                                                                                                                                                                                                                                                                                                                                                                                                                                                                                                                                                                                                                                                        | DRAWING NUMBER: 627-24W7224-3T4 ISSUE |                                                                                                                            |        |
| 2011/03/EU FUR RUNS CUMPLIANUT.                                         | YOUR CONNECTION TO QUALITY & SERVICE                                                                                                                                                                                                                                                                                                                                                                                                                                                                                                                                                                                                                                                                                                                                                                                                                                                                                                                                                                                                                                                                                                                                                                                                                                                                                                                                                                                                                                                                                                                                                                                                                                                                                                                                                                                                                                                                                                                                                                                                                                                                                           | MANUFACTURE OR SALE OF APPARATUS                                                                                                                                                                                                                                                                                                                                                                                                                                                                                                                                                                                                                                                                                                                                                                                                                                                                                                                                                                                                                                                                                                                                                                                                                                                                                                                                                                                                                                                                                                                                                                                                                                                                                                                                                                                                                                                                                                                                                                                                                                                                                                                                                                                                                                                                                                                                                                                                                                                                                                                                                                                                                                                                                                                                                                                                       | PART NUMBER: 627-24W                  | 7224-3T4                                                                                                                   | 1      |