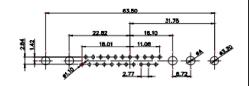

(1)

3W3 / 3WK3

5W1 Male/Female

7W2 Male/Female

21W4 Male/Female

627-24W7224-3T4

|                                                                         |                                                                                                                                                                                                                                                                                                                                                                                                                                                                                                                                                                                                                                                                                                                                                                                                                                                                                                                                                                                                                                                                                                                                                                                                                                                                                                                                                                                                                                                                                                                                                                                                                                                                                                                                                                                                                                                                                                                                                                                                                                                                                                                                | 33.30<br>                                                                                                                                                                                                                                                                                                                                                                                                                                                                                                                                                                                                                                                                                                                                                                                                                                                                                                                                                                                                                                                                                                                                                                                                                                                                                                                                                                                                                                                                                                                                                                                                                                                                                                                                                                                                                                                                                                                                                                                                                                                                                                                                                                                                                                                                                                                                                                                                                                                                                                                                                                                                                                                                                                                                                                                                                              |                                       | 53.50<br>31.75<br>31.75<br>31.75<br>31.75<br>31.75<br>21.75<br>21.75<br>21.75<br>21.75<br>21.75<br>21.75<br>21.75<br>21.75 | - Base |
|-------------------------------------------------------------------------|--------------------------------------------------------------------------------------------------------------------------------------------------------------------------------------------------------------------------------------------------------------------------------------------------------------------------------------------------------------------------------------------------------------------------------------------------------------------------------------------------------------------------------------------------------------------------------------------------------------------------------------------------------------------------------------------------------------------------------------------------------------------------------------------------------------------------------------------------------------------------------------------------------------------------------------------------------------------------------------------------------------------------------------------------------------------------------------------------------------------------------------------------------------------------------------------------------------------------------------------------------------------------------------------------------------------------------------------------------------------------------------------------------------------------------------------------------------------------------------------------------------------------------------------------------------------------------------------------------------------------------------------------------------------------------------------------------------------------------------------------------------------------------------------------------------------------------------------------------------------------------------------------------------------------------------------------------------------------------------------------------------------------------------------------------------------------------------------------------------------------------|----------------------------------------------------------------------------------------------------------------------------------------------------------------------------------------------------------------------------------------------------------------------------------------------------------------------------------------------------------------------------------------------------------------------------------------------------------------------------------------------------------------------------------------------------------------------------------------------------------------------------------------------------------------------------------------------------------------------------------------------------------------------------------------------------------------------------------------------------------------------------------------------------------------------------------------------------------------------------------------------------------------------------------------------------------------------------------------------------------------------------------------------------------------------------------------------------------------------------------------------------------------------------------------------------------------------------------------------------------------------------------------------------------------------------------------------------------------------------------------------------------------------------------------------------------------------------------------------------------------------------------------------------------------------------------------------------------------------------------------------------------------------------------------------------------------------------------------------------------------------------------------------------------------------------------------------------------------------------------------------------------------------------------------------------------------------------------------------------------------------------------------------------------------------------------------------------------------------------------------------------------------------------------------------------------------------------------------------------------------------------------------------------------------------------------------------------------------------------------------------------------------------------------------------------------------------------------------------------------------------------------------------------------------------------------------------------------------------------------------------------------------------------------------------------------------------------------------|---------------------------------------|----------------------------------------------------------------------------------------------------------------------------|--------|
|                                                                         | 11\                                                                                                                                                                                                                                                                                                                                                                                                                                                                                                                                                                                                                                                                                                                                                                                                                                                                                                                                                                                                                                                                                                                                                                                                                                                                                                                                                                                                                                                                                                                                                                                                                                                                                                                                                                                                                                                                                                                                                                                                                                                                                                                            | V1 Male/Female                                                                                                                                                                                                                                                                                                                                                                                                                                                                                                                                                                                                                                                                                                                                                                                                                                                                                                                                                                                                                                                                                                                                                                                                                                                                                                                                                                                                                                                                                                                                                                                                                                                                                                                                                                                                                                                                                                                                                                                                                                                                                                                                                                                                                                                                                                                                                                                                                                                                                                                                                                                                                                                                                                                                                                                                                         | 27W2 Male/Femal                       | e                                                                                                                          |        |
| 2 8W8                                                                   | Temale<br>31.75<br>72.83<br>72.83<br>72.97<br>72.97<br>72.97<br>72.97<br>72.97<br>72.97<br>72.97<br>72.97<br>72.97<br>72.97<br>72.97<br>72.97<br>72.97<br>72.97<br>72.97<br>72.97<br>72.97<br>72.97<br>72.97<br>72.97<br>72.97<br>72.97<br>72.97<br>72.97<br>72.97<br>72.97<br>72.97<br>72.97<br>72.97<br>72.97<br>72.97<br>72.97<br>72.97<br>72.97<br>72.97<br>72.97<br>72.97<br>72.97<br>72.97<br>72.97<br>72.97<br>72.97<br>72.97<br>72.97<br>72.97<br>72.97<br>72.97<br>72.97<br>72.97<br>72.97<br>72.97<br>72.97<br>72.97<br>72.97<br>72.97<br>72.97<br>72.97<br>72.97<br>72.97<br>72.97<br>72.97<br>72.97<br>72.97<br>72.97<br>72.97<br>72.97<br>72.97<br>72.97<br>72.97<br>72.97<br>72.97<br>72.97<br>72.97<br>72.97<br>72.97<br>72.97<br>72.97<br>72.97<br>72.97<br>72.97<br>72.97<br>72.97<br>72.97<br>72.97<br>72.97<br>72.97<br>72.97<br>72.97<br>72.97<br>72.97<br>72.97<br>72.97<br>72.97<br>72.97<br>72.97<br>72.97<br>72.97<br>72.97<br>72.97<br>72.97<br>72.97<br>72.97<br>72.97<br>72.97<br>72.97<br>72.97<br>72.97<br>72.97<br>72.97<br>72.97<br>72.97<br>72.97<br>72.97<br>72.97<br>72.97<br>72.97<br>72.97<br>72.97<br>72.97<br>72.97<br>72.97<br>72.97<br>72.97<br>72.97<br>72.97<br>72.97<br>72.97<br>72.97<br>72.97<br>72.97<br>72.97<br>72.97<br>72.97<br>72.97<br>72.97<br>72.97<br>72.97<br>72.97<br>72.97<br>72.97<br>72.97<br>72.97<br>72.97<br>72.97<br>72.97<br>72.97<br>72.97<br>72.97<br>72.97<br>72.97<br>72.97<br>72.97<br>72.97<br>72.97<br>72.97<br>72.97<br>72.97<br>72.97<br>72.97<br>72.97<br>72.97<br>72.97<br>72.97<br>72.97<br>72.97<br>72.97<br>72.97<br>72.97<br>72.97<br>72.97<br>72.97<br>72.97<br>72.97<br>72.97<br>72.97<br>72.97<br>72.97<br>72.97<br>72.97<br>72.97<br>72.97<br>72.97<br>72.97<br>72.97<br>72.97<br>72.97<br>72.97<br>72.97<br>72.97<br>72.97<br>72.97<br>72.97<br>72.97<br>72.97<br>72.97<br>72.97<br>72.97<br>72.97<br>72.97<br>72.97<br>72.97<br>72.97<br>72.97<br>72.97<br>72.97<br>72.97<br>72.97<br>72.97<br>72.97<br>72.97<br>72.97<br>72.97<br>72.97<br>72.97<br>72.97<br>72.97<br>72.97<br>72.97<br>72.97<br>72.97<br>72.97<br>72.97<br>72.97<br>72 | 33.30<br>16.65<br>9.70<br>8.31<br>9.70<br>9.70<br>9.70<br>9.70<br>9.70<br>9.70<br>9.70<br>9.70<br>9.70<br>9.70<br>9.70<br>9.70<br>9.70<br>9.70<br>9.70<br>9.70<br>9.70<br>9.70<br>9.70<br>9.70<br>9.70<br>9.70<br>9.70<br>9.70<br>9.70<br>9.70<br>9.70<br>9.70<br>9.70<br>9.70<br>9.70<br>9.70<br>9.70<br>9.70<br>9.70<br>9.70<br>9.70<br>9.70<br>9.70<br>9.70<br>9.70<br>9.70<br>9.70<br>9.70<br>9.70<br>9.70<br>9.70<br>9.70<br>9.70<br>9.70<br>9.70<br>9.70<br>9.70<br>9.70<br>9.70<br>9.70<br>9.70<br>9.70<br>9.70<br>9.70<br>9.70<br>9.70<br>9.70<br>9.70<br>9.70<br>9.70<br>9.70<br>9.70<br>9.70<br>9.70<br>9.70<br>9.70<br>9.70<br>9.70<br>9.70<br>9.70<br>9.70<br>9.70<br>9.70<br>9.70<br>9.70<br>9.70<br>9.70<br>9.70<br>9.70<br>9.70<br>9.70<br>9.70<br>9.70<br>9.70<br>9.70<br>9.70<br>9.70<br>9.70<br>9.70<br>9.70<br>9.70<br>9.70<br>9.70<br>9.70<br>9.70<br>9.70<br>9.70<br>9.70<br>9.70<br>9.70<br>9.70<br>9.70<br>9.70<br>9.70<br>9.70<br>9.70<br>9.70<br>9.70<br>9.70<br>9.70<br>9.70<br>9.70<br>9.70<br>9.70<br>9.70<br>9.70<br>9.70<br>9.70<br>9.70<br>9.70<br>9.70<br>9.70<br>9.70<br>9.70<br>9.70<br>9.70<br>9.70<br>9.70<br>9.70<br>9.70<br>9.70<br>9.70<br>9.70<br>9.70<br>9.70<br>9.70<br>9.70<br>9.70<br>9.70<br>9.70<br>9.70<br>9.70<br>9.70<br>9.70<br>9.70<br>9.70<br>9.70<br>9.70<br>9.70<br>9.70<br>9.70<br>9.70<br>9.70<br>9.70<br>9.70<br>9.70<br>9.70<br>9.70<br>9.70<br>9.70<br>9.70<br>9.70<br>9.70<br>9.70<br>9.70<br>9.70<br>9.70<br>9.70<br>9.70<br>9.70<br>9.70<br>9.70<br>9.70<br>9.70<br>9.70<br>9.70<br>9.70<br>9.70<br>9.70<br>9.70<br>9.70<br>9.70<br>9.70<br>9.70<br>9.70<br>9.70<br>9.70<br>9.70<br>9.70<br>9.70<br>9.70<br>9.70<br>9.70<br>9.70<br>9.70<br>9.70<br>9.70<br>9.70<br>9.70<br>9.70<br>9.70<br>9.70<br>9.70<br>9.70<br>9.70<br>9.70<br>9.70<br>9.70<br>9.70<br>9.70<br>9.70<br>9.70<br>9.70<br>9.70<br>9.70<br>9.70<br>9.70<br>9.70<br>9.70<br>9.70<br>9.70<br>9.70<br>9.70<br>9.70<br>9.70<br>9.70<br>9.70<br>9.70<br>9.70<br>9.70<br>9.70<br>9.70<br>9.70<br>9.70<br>9.70<br>9.70<br>9.70<br>9.70<br>9.70<br>9.70<br>9.70<br>9.70<br>9.70<br>9.70<br>9.70<br>9.70<br>9.70<br>9.70<br>9.70<br>9.70<br>9.70<br>9.70<br>9.70<br>9.70<br>9.70<br>9.70<br>9.70<br>9.70<br>9.70<br>9.70<br>9.70<br>9.70<br>9.70<br>9.70<br>9.70<br>9.70<br>9.70<br>9.70<br>9.70<br>9.70<br>9.70<br>9.70<br>9.70<br>9.70<br>9.70<br>9.70<br>9.70<br>9.70<br>9.70<br>9.70<br>9.70<br>9.70<br>9.70<br>9.70<br>9.70<br>9.70<br>9.70<br>9.70<br>9.70<br>9.70<br>9.70<br>9.70<br>9.70<br>9.70<br>9.70<br>9.70<br>9.70<br>9.70<br>9.70<br>9.70<br>9.70<br>9.70<br>9.70<br>9.70<br>9.70<br>9.70<br>9.70<br>9.70<br>9.70<br>9.70<br>9.70<br>9.70<br>9.70<br>9.70<br>9.70<br>9.70<br>9.70<br>9.70<br>9.70<br>9.70<br>9.70<br>9.70<br>9.70<br>9.70<br>9.70<br>9.70<br>9.70<br>9.70<br>9.70<br>9.70<br>9.70 |                                       | e3.50<br>31.75<br>2 15.24<br>************************************                                                          |        |
|                                                                         | 17\                                                                                                                                                                                                                                                                                                                                                                                                                                                                                                                                                                                                                                                                                                                                                                                                                                                                                                                                                                                                                                                                                                                                                                                                                                                                                                                                                                                                                                                                                                                                                                                                                                                                                                                                                                                                                                                                                                                                                                                                                                                                                                                            | W2 Male/Female                                                                                                                                                                                                                                                                                                                                                                                                                                                                                                                                                                                                                                                                                                                                                                                                                                                                                                                                                                                                                                                                                                                                                                                                                                                                                                                                                                                                                                                                                                                                                                                                                                                                                                                                                                                                                                                                                                                                                                                                                                                                                                                                                                                                                                                                                                                                                                                                                                                                                                                                                                                                                                                                                                                                                                                                                         | 21W1 Male/Femal                       | e                                                                                                                          |        |
| CURRENT RATING / ØA<br>10A / 2.2<br>20A / 3.3<br>30A / 3.7<br>40A / 4.2 |                                                                                                                                                                                                                                                                                                                                                                                                                                                                                                                                                                                                                                                                                                                                                                                                                                                                                                                                                                                                                                                                                                                                                                                                                                                                                                                                                                                                                                                                                                                                                                                                                                                                                                                                                                                                                                                                                                                                                                                                                                                                                                                                | 47.05<br>23.63<br>13.85<br>13.85<br>13.85<br>0.70<br>0.70<br>0.70<br>0.70<br>0.70<br>0.70<br>0.70<br>0.70<br>0.70<br>0.70<br>0.70<br>0.70<br>0.70<br>0.70<br>0.70<br>0.70<br>0.70<br>0.70<br>0.70<br>0.70<br>0.70<br>0.70<br>0.70<br>0.70<br>0.70<br>0.70<br>0.70<br>0.70<br>0.70<br>0.70<br>0.70<br>0.70<br>0.70<br>0.70<br>0.70<br>0.70<br>0.70<br>0.70<br>0.70<br>0.70<br>0.70<br>0.70<br>0.70<br>0.70<br>0.70<br>0.70<br>0.70<br>0.70<br>0.70<br>0.70<br>0.70<br>0.70<br>0.70<br>0.70<br>0.70<br>0.70<br>0.70<br>0.70<br>0.70<br>0.70<br>0.70<br>0.70<br>0.70<br>0.70<br>0.70<br>0.70<br>0.70<br>0.70<br>0.70<br>0.70<br>0.70<br>0.70<br>0.70<br>0.70<br>0.70<br>0.70<br>0.70<br>0.70<br>0.70<br>0.70<br>0.70<br>0.70<br>0.70<br>0.70<br>0.70<br>0.70<br>0.70<br>0.70<br>0.70<br>0.70<br>0.70<br>0.70<br>0.70<br>0.70<br>0.70<br>0.70<br>0.70<br>0.70<br>0.70<br>0.70<br>0.70<br>0.70<br>0.70<br>0.70<br>0.70<br>0.70<br>0.70<br>0.70<br>0.70<br>0.70<br>0.70<br>0.70<br>0.70<br>0.70<br>0.70<br>0.70<br>0.70<br>0.70<br>0.70<br>0.70<br>0.70<br>0.70<br>0.70<br>0.70<br>0.70<br>0.70<br>0.70<br>0.70<br>0.70<br>0.70<br>0.70<br>0.70<br>0.70<br>0.70<br>0.70<br>0.70<br>0.70<br>0.70<br>0.70<br>0.70<br>0.70<br>0.70<br>0.70<br>0.70<br>0.70<br>0.70<br>0.70<br>0.70<br>0.70<br>0.70<br>0.70<br>0.70<br>0.70<br>0.70<br>0.70<br>0.70<br>0.70<br>0.70<br>0.70<br>0.70<br>0.70<br>0.70<br>0.70<br>0.70<br>0.70<br>0.70<br>0.70<br>0.70<br>0.70<br>0.70<br>0.70<br>0.70<br>0.70<br>0.70<br>0.70<br>0.70<br>0.70<br>0.70<br>0.70<br>0.70<br>0.70<br>0.70<br>0.70<br>0.70<br>0.70<br>0.70<br>0.70<br>0.70<br>0.70<br>0.70<br>0.70<br>0.70<br>0.70<br>0.70<br>0.70<br>0.70<br>0.70<br>0.70<br>0.70<br>0.70<br>0.70<br>0.70<br>0.70<br>0.70<br>0.70<br>0.70<br>0.70<br>0.70<br>0.70<br>0.70<br>0.70<br>0.70<br>0.70<br>0.70<br>0.70<br>0.70<br>0.70<br>0.70<br>0.70<br>0.70<br>0.70<br>0.70<br>0.70<br>0.70<br>0.70<br>0.70<br>0.70<br>0.70<br>0.70<br>0.70<br>0.70<br>0.70<br>0.70<br>0.70<br>0.70<br>0.70<br>0.70<br>0.70<br>0.70<br>0.70<br>0.70<br>0.70<br>0.70<br>0.70<br>0.70<br>0.70<br>0.70<br>0.70<br>0.70<br>0.70<br>0.70<br>0.70<br>0.70<br>0.70<br>0.70<br>0.70<br>0.70<br>0.70<br>0.70<br>0.70<br>0.70<br>0.70<br>0.70<br>0.70<br>0.70<br>0.70<br>0.70<br>0.70<br>0.70<br>0.70<br>0.70<br>0.70<br>0.70<br>0.70<br>0.70<br>0.70<br>0.70<br>0.70<br>0.70<br>0.70<br>0.70<br>0.70<br>0.70<br>0.70<br>0.70<br>0.70<br>0.70<br>0.70<br>0.70<br>0.70<br>0.70<br>0.70<br>0.70<br>0.70<br>0.70<br>0.70<br>0.70<br>0.70<br>0.70<br>0.70<br>0.70<br>0.70<br>0.70<br>0.70<br>0.70<br>0.70<br>0.70<br>0.70<br>0.70<br>0.70<br>0.70<br>0.70<br>0.70<br>0.70<br>0.70<br>0.70<br>0.70<br>0.70<br>0.70<br>0.70<br>0.70<br>0.70<br>0.70<br>0.70<br>0.70<br>0.70<br>0.70<br>0.70<br>0.70<br>0.70<br>0.70<br>0.70<br>0.70<br>0.70<br>0.70<br>0 |                                       | 47.05<br>23.63<br>4<br>4<br>4<br>4<br>4<br>4<br>4<br>4<br>4<br>4<br>4<br>4<br>4                                            | æ      |
|                                                                         |                                                                                                                                                                                                                                                                                                                                                                                                                                                                                                                                                                                                                                                                                                                                                                                                                                                                                                                                                                                                                                                                                                                                                                                                                                                                                                                                                                                                                                                                                                                                                                                                                                                                                                                                                                                                                                                                                                                                                                                                                                                                                                                                |                                                                                                                                                                                                                                                                                                                                                                                                                                                                                                                                                                                                                                                                                                                                                                                                                                                                                                                                                                                                                                                                                                                                                                                                                                                                                                                                                                                                                                                                                                                                                                                                                                                                                                                                                                                                                                                                                                                                                                                                                                                                                                                                                                                                                                                                                                                                                                                                                                                                                                                                                                                                                                                                                                                                                                                                                                        | SW REFERENCE NO.: 627 C               | COMBO ASSEMBLY                                                                                                             |        |
|                                                                         | COMBINATIO                                                                                                                                                                                                                                                                                                                                                                                                                                                                                                                                                                                                                                                                                                                                                                                                                                                                                                                                                                                                                                                                                                                                                                                                                                                                                                                                                                                                                                                                                                                                                                                                                                                                                                                                                                                                                                                                                                                                                                                                                                                                                                                     | N D-SUB                                                                                                                                                                                                                                                                                                                                                                                                                                                                                                                                                                                                                                                                                                                                                                                                                                                                                                                                                                                                                                                                                                                                                                                                                                                                                                                                                                                                                                                                                                                                                                                                                                                                                                                                                                                                                                                                                                                                                                                                                                                                                                                                                                                                                                                                                                                                                                                                                                                                                                                                                                                                                                                                                                                                                                                                                                | DRAWN: C.B                            | DATE: JAN. 01/20                                                                                                           | )19    |
|                                                                         |                                                                                                                                                                                                                                                                                                                                                                                                                                                                                                                                                                                                                                                                                                                                                                                                                                                                                                                                                                                                                                                                                                                                                                                                                                                                                                                                                                                                                                                                                                                                                                                                                                                                                                                                                                                                                                                                                                                                                                                                                                                                                                                                |                                                                                                                                                                                                                                                                                                                                                                                                                                                                                                                                                                                                                                                                                                                                                                                                                                                                                                                                                                                                                                                                                                                                                                                                                                                                                                                                                                                                                                                                                                                                                                                                                                                                                                                                                                                                                                                                                                                                                                                                                                                                                                                                                                                                                                                                                                                                                                                                                                                                                                                                                                                                                                                                                                                                                                                                                                        | CHECKED:                              | DATE:                                                                                                                      |        |
| THIS SERIES FULLY CONFORMS TO                                           |                                                                                                                                                                                                                                                                                                                                                                                                                                                                                                                                                                                                                                                                                                                                                                                                                                                                                                                                                                                                                                                                                                                                                                                                                                                                                                                                                                                                                                                                                                                                                                                                                                                                                                                                                                                                                                                                                                                                                                                                                                                                                                                                | THESE DRAWINGS AND SPECIFICATIONS<br>ARE THE PROPERTY OF EDAC INC.,AND                                                                                                                                                                                                                                                                                                                                                                                                                                                                                                                                                                                                                                                                                                                                                                                                                                                                                                                                                                                                                                                                                                                                                                                                                                                                                                                                                                                                                                                                                                                                                                                                                                                                                                                                                                                                                                                                                                                                                                                                                                                                                                                                                                                                                                                                                                                                                                                                                                                                                                                                                                                                                                                                                                                                                                 | SCALE: N.T.S                          | SHEET 3 OF                                                                                                                 | 4      |
| THE EUROPEAN UNION DIRECTIVES<br>2011/65/EU FOR RoHS COMPLIANCY.        | TORONTO, ONTARIO<br>CANADA                                                                                                                                                                                                                                                                                                                                                                                                                                                                                                                                                                                                                                                                                                                                                                                                                                                                                                                                                                                                                                                                                                                                                                                                                                                                                                                                                                                                                                                                                                                                                                                                                                                                                                                                                                                                                                                                                                                                                                                                                                                                                                     |                                                                                                                                                                                                                                                                                                                                                                                                                                                                                                                                                                                                                                                                                                                                                                                                                                                                                                                                                                                                                                                                                                                                                                                                                                                                                                                                                                                                                                                                                                                                                                                                                                                                                                                                                                                                                                                                                                                                                                                                                                                                                                                                                                                                                                                                                                                                                                                                                                                                                                                                                                                                                                                                                                                                                                                                                                        | DRAWING NUMBER: 627-24W7224-3T4 ISSUE |                                                                                                                            |        |
| 2011/03/EU FUR RUNS CUMPLIANUT.                                         | YOUR CONNECTION TO QUALITY & SERVICE                                                                                                                                                                                                                                                                                                                                                                                                                                                                                                                                                                                                                                                                                                                                                                                                                                                                                                                                                                                                                                                                                                                                                                                                                                                                                                                                                                                                                                                                                                                                                                                                                                                                                                                                                                                                                                                                                                                                                                                                                                                                                           | MANUFACTURE OR SALE OF APPARATUS                                                                                                                                                                                                                                                                                                                                                                                                                                                                                                                                                                                                                                                                                                                                                                                                                                                                                                                                                                                                                                                                                                                                                                                                                                                                                                                                                                                                                                                                                                                                                                                                                                                                                                                                                                                                                                                                                                                                                                                                                                                                                                                                                                                                                                                                                                                                                                                                                                                                                                                                                                                                                                                                                                                                                                                                       | PART NUMBER: 627-24W                  | 7224-3T4                                                                                                                   | 1      |