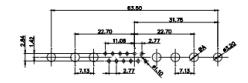

(1)

3W3 / 3WK3

5W1 Male/Female

7W2 Male/Female

21W4 Male/Female

627-24W7224-3T4

|                                                                         |                                                                                                                                                                                                                                                                                                                                                                                                                                                                                                                                                                                                                                                                                                                                                                                                                                                                                                                                                                                                                                                                                                                                                                                                                                                                                                                                                                                                                                                                                                                                                                                                                                                                                                                                                                                                                                                                                                                                                                                                                                                                                                                                | 33.30<br>                                                                                                                                                                                                                                                                                                                                                                                                                                                                                                                                                                                                                                                                                                                                                                                                                                                                                                                                                                                                                                                                                                                                                                                                                                                                                                                                                                                                                                                                                                                                                                                                                                                                                                                                                                                                                                                                                                                                                                                                                                                                                                                                                                                                                                                                                                                                                                                                                                                                                                                                                                                                                                                                                                                                                                                                                              |                                       | 53.50<br>31.75<br>31.75<br>31.75<br>31.75<br>31.75<br>21.75<br>21.75<br>21.75<br>21.75<br>21.75<br>21.75<br>21.75<br>21.75 | - Base |
|-------------------------------------------------------------------------|--------------------------------------------------------------------------------------------------------------------------------------------------------------------------------------------------------------------------------------------------------------------------------------------------------------------------------------------------------------------------------------------------------------------------------------------------------------------------------------------------------------------------------------------------------------------------------------------------------------------------------------------------------------------------------------------------------------------------------------------------------------------------------------------------------------------------------------------------------------------------------------------------------------------------------------------------------------------------------------------------------------------------------------------------------------------------------------------------------------------------------------------------------------------------------------------------------------------------------------------------------------------------------------------------------------------------------------------------------------------------------------------------------------------------------------------------------------------------------------------------------------------------------------------------------------------------------------------------------------------------------------------------------------------------------------------------------------------------------------------------------------------------------------------------------------------------------------------------------------------------------------------------------------------------------------------------------------------------------------------------------------------------------------------------------------------------------------------------------------------------------|----------------------------------------------------------------------------------------------------------------------------------------------------------------------------------------------------------------------------------------------------------------------------------------------------------------------------------------------------------------------------------------------------------------------------------------------------------------------------------------------------------------------------------------------------------------------------------------------------------------------------------------------------------------------------------------------------------------------------------------------------------------------------------------------------------------------------------------------------------------------------------------------------------------------------------------------------------------------------------------------------------------------------------------------------------------------------------------------------------------------------------------------------------------------------------------------------------------------------------------------------------------------------------------------------------------------------------------------------------------------------------------------------------------------------------------------------------------------------------------------------------------------------------------------------------------------------------------------------------------------------------------------------------------------------------------------------------------------------------------------------------------------------------------------------------------------------------------------------------------------------------------------------------------------------------------------------------------------------------------------------------------------------------------------------------------------------------------------------------------------------------------------------------------------------------------------------------------------------------------------------------------------------------------------------------------------------------------------------------------------------------------------------------------------------------------------------------------------------------------------------------------------------------------------------------------------------------------------------------------------------------------------------------------------------------------------------------------------------------------------------------------------------------------------------------------------------------------|---------------------------------------|----------------------------------------------------------------------------------------------------------------------------|--------|
|                                                                         | 11\                                                                                                                                                                                                                                                                                                                                                                                                                                                                                                                                                                                                                                                                                                                                                                                                                                                                                                                                                                                                                                                                                                                                                                                                                                                                                                                                                                                                                                                                                                                                                                                                                                                                                                                                                                                                                                                                                                                                                                                                                                                                                                                            | V1 Male/Female                                                                                                                                                                                                                                                                                                                                                                                                                                                                                                                                                                                                                                                                                                                                                                                                                                                                                                                                                                                                                                                                                                                                                                                                                                                                                                                                                                                                                                                                                                                                                                                                                                                                                                                                                                                                                                                                                                                                                                                                                                                                                                                                                                                                                                                                                                                                                                                                                                                                                                                                                                                                                                                                                                                                                                                                                         | 27W2 Male/Femal                       | e                                                                                                                          |        |
| 2 8W8                                                                   | Temale<br>31.75<br>72.83<br>72.83<br>72.97<br>72.97<br>72.97<br>72.97<br>72.97<br>72.97<br>72.97<br>72.97<br>72.97<br>72.97<br>72.97<br>72.97<br>72.97<br>72.97<br>72.97<br>72.97<br>72.97<br>72.97<br>72.97<br>72.97<br>72.97<br>72.97<br>72.97<br>72.97<br>72.97<br>72.97<br>72.97<br>72.97<br>72.97<br>72.97<br>72.97<br>72.97<br>72.97<br>72.97<br>72.97<br>72.97<br>72.97<br>72.97<br>72.97<br>72.97<br>72.97<br>72.97<br>72.97<br>72.97<br>72.97<br>72.97<br>72.97<br>72.97<br>72.97<br>72.97<br>72.97<br>72.97<br>72.97<br>72.97<br>72.97<br>72.97<br>72.97<br>72.97<br>72.97<br>72.97<br>72.97<br>72.97<br>72.97<br>72.97<br>72.97<br>72.97<br>72.97<br>72.97<br>72.97<br>72.97<br>72.97<br>72.97<br>72.97<br>72.97<br>72.97<br>72.97<br>72.97<br>72.97<br>72.97<br>72.97<br>72.97<br>72.97<br>72.97<br>72.97<br>72.97<br>72.97<br>72.97<br>72.97<br>72.97<br>72.97<br>72.97<br>72.97<br>72.97<br>72.97<br>72.97<br>72.97<br>72.97<br>72.97<br>72.97<br>72.97<br>72.97<br>72.97<br>72.97<br>72.97<br>72.97<br>72.97<br>72.97<br>72.97<br>72.97<br>72.97<br>72.97<br>72.97<br>72.97<br>72.97<br>72.97<br>72.97<br>72.97<br>72.97<br>72.97<br>72.97<br>72.97<br>72.97<br>72.97<br>72.97<br>72.97<br>72.97<br>72.97<br>72.97<br>72.97<br>72.97<br>72.97<br>72.97<br>72.97<br>72.97<br>72.97<br>72.97<br>72.97<br>72.97<br>72.97<br>72.97<br>72.97<br>72.97<br>72.97<br>72.97<br>72.97<br>72.97<br>72.97<br>72.97<br>72.97<br>72.97<br>72.97<br>72.97<br>72.97<br>72.97<br>72.97<br>72.97<br>72.97<br>72.97<br>72.97<br>72.97<br>72.97<br>72.97<br>72.97<br>72.97<br>72.97<br>72.97<br>72.97<br>72.97<br>72.97<br>72.97<br>72.97<br>72.97<br>72.97<br>72.97<br>72.97<br>72.97<br>72.97<br>72.97<br>72.97<br>72.97<br>72.97<br>72.97<br>72.97<br>72.97<br>72.97<br>72.97<br>72.97<br>72.97<br>72.97<br>72.97<br>72.97<br>72.97<br>72.97<br>72.97<br>72.97<br>72.97<br>72.97<br>72.97<br>72.97<br>72.97<br>72.97<br>72.97<br>72.97<br>72.97<br>72.97<br>72.97<br>72.97<br>72.97<br>72.97<br>72.97<br>72.97<br>72.97<br>72.97<br>72.97<br>72.97<br>72.97<br>72.97<br>72.97<br>72.97<br>72.97<br>72.97<br>72.97<br>72.97<br>72 | 33.30<br>16.65<br>9.70<br>8.31<br>9.70<br>9.70<br>9.70<br>9.70<br>9.70<br>9.70<br>9.70<br>9.70<br>9.70<br>9.70<br>9.70<br>9.70<br>9.70<br>9.70<br>9.70<br>9.70<br>9.70<br>9.70<br>9.70<br>9.70<br>9.70<br>9.70<br>9.70<br>9.70<br>9.70<br>9.70<br>9.70<br>9.70<br>9.70<br>9.70<br>9.70<br>9.70<br>9.70<br>9.70<br>9.70<br>9.70<br>9.70<br>9.70<br>9.70<br>9.70<br>9.70<br>9.70<br>9.70<br>9.70<br>9.70<br>9.70<br>9.70<br>9.70<br>9.70<br>9.70<br>9.70<br>9.70<br>9.70<br>9.70<br>9.70<br>9.70<br>9.70<br>9.70<br>9.70<br>9.70<br>9.70<br>9.70<br>9.70<br>9.70<br>9.70<br>9.70<br>9.70<br>9.70<br>9.70<br>9.70<br>9.70<br>9.70<br>9.70<br>9.70<br>9.70<br>9.70<br>9.70<br>9.70<br>9.70<br>9.70<br>9.70<br>9.70<br>9.70<br>9.70<br>9.70<br>9.70<br>9.70<br>9.70<br>9.70<br>9.70<br>9.70<br>9.70<br>9.70<br>9.70<br>9.70<br>9.70<br>9.70<br>9.70<br>9.70<br>9.70<br>9.70<br>9.70<br>9.70<br>9.70<br>9.70<br>9.70<br>9.70<br>9.70<br>9.70<br>9.70<br>9.70<br>9.70<br>9.70<br>9.70<br>9.70<br>9.70<br>9.70<br>9.70<br>9.70<br>9.70<br>9.70<br>9.70<br>9.70<br>9.70<br>9.70<br>9.70<br>9.70<br>9.70<br>9.70<br>9.70<br>9.70<br>9.70<br>9.70<br>9.70<br>9.70<br>9.70<br>9.70<br>9.70<br>9.70<br>9.70<br>9.70<br>9.70<br>9.70<br>9.70<br>9.70<br>9.70<br>9.70<br>9.70<br>9.70<br>9.70<br>9.70<br>9.70<br>9.70<br>9.70<br>9.70<br>9.70<br>9.70<br>9.70<br>9.70<br>9.70<br>9.70<br>9.70<br>9.70<br>9.70<br>9.70<br>9.70<br>9.70<br>9.70<br>9.70<br>9.70<br>9.70<br>9.70<br>9.70<br>9.70<br>9.70<br>9.70<br>9.70<br>9.70<br>9.70<br>9.70<br>9.70<br>9.70<br>9.70<br>9.70<br>9.70<br>9.70<br>9.70<br>9.70<br>9.70<br>9.70<br>9.70<br>9.70<br>9.70<br>9.70<br>9.70<br>9.70<br>9.70<br>9.70<br>9.70<br>9.70<br>9.70<br>9.70<br>9.70<br>9.70<br>9.70<br>9.70<br>9.70<br>9.70<br>9.70<br>9.70<br>9.70<br>9.70<br>9.70<br>9.70<br>9.70<br>9.70<br>9.70<br>9.70<br>9.70<br>9.70<br>9.70<br>9.70<br>9.70<br>9.70<br>9.70<br>9.70<br>9.70<br>9.70<br>9.70<br>9.70<br>9.70<br>9.70<br>9.70<br>9.70<br>9.70<br>9.70<br>9.70<br>9.70<br>9.70<br>9.70<br>9.70<br>9.70<br>9.70<br>9.70<br>9.70<br>9.70<br>9.70<br>9.70<br>9.70<br>9.70<br>9.70<br>9.70<br>9.70<br>9.70<br>9.70<br>9.70<br>9.70<br>9.70<br>9.70<br>9.70<br>9.70<br>9.70<br>9.70<br>9.70<br>9.70<br>9.70<br>9.70<br>9.70<br>9.70<br>9.70<br>9.70<br>9.70<br>9.70<br>9.70<br>9.70<br>9.70<br>9.70<br>9.70<br>9.70<br>9.70<br>9.70<br>9.70<br>9.70<br>9.70<br>9.70<br>9.70<br>9.70<br>9.70<br>9.70<br>9.70<br>9.70<br>9.70<br>9.70<br>9.70<br>9.70<br>9.70<br>9.70<br>9.70<br>9.70<br>9.70<br>9.70<br>9.70<br>9.70<br>9.70<br>9.70<br>9.70<br>9.70<br>9.70<br>9.70<br>9.70<br>9.70<br>9.70<br>9.70<br>9.70<br>9.70<br>9.70<br>9.70<br>9.70<br>9.70<br>9.70<br>9.70<br>9.70<br>9.70<br>9.70<br>9.70<br>9.70<br>9.70<br>9.70<br>9.70<br>9.70<br>9.70<br>9.70<br>9.70<br>9.70<br>9.70<br>9.70<br>9.70 |                                       | e3.50<br>31.75<br>2 15.24<br>************************************                                                          |        |
|                                                                         | 17\                                                                                                                                                                                                                                                                                                                                                                                                                                                                                                                                                                                                                                                                                                                                                                                                                                                                                                                                                                                                                                                                                                                                                                                                                                                                                                                                                                                                                                                                                                                                                                                                                                                                                                                                                                                                                                                                                                                                                                                                                                                                                                                            | W2 Male/Female                                                                                                                                                                                                                                                                                                                                                                                                                                                                                                                                                                                                                                                                                                                                                                                                                                                                                                                                                                                                                                                                                                                                                                                                                                                                                                                                                                                                                                                                                                                                                                                                                                                                                                                                                                                                                                                                                                                                                                                                                                                                                                                                                                                                                                                                                                                                                                                                                                                                                                                                                                                                                                                                                                                                                                                                                         | 21W1 Male/Femal                       | e                                                                                                                          |        |
| CURRENT RATING / ØA<br>10A / 2.2<br>20A / 3.3<br>30A / 3.7<br>40A / 4.2 |                                                                                                                                                                                                                                                                                                                                                                                                                                                                                                                                                                                                                                                                                                                                                                                                                                                                                                                                                                                                                                                                                                                                                                                                                                                                                                                                                                                                                                                                                                                                                                                                                                                                                                                                                                                                                                                                                                                                                                                                                                                                                                                                | 47.05<br>23.63<br>13.85<br>13.85<br>13.85<br>0.70<br>0.70<br>0.70<br>0.70<br>0.70<br>0.70<br>0.70<br>0.70<br>0.70<br>0.70<br>0.70<br>0.70<br>0.70<br>0.70<br>0.70<br>0.70<br>0.70<br>0.70<br>0.70<br>0.70<br>0.70<br>0.70<br>0.70<br>0.70<br>0.70<br>0.70<br>0.70<br>0.70<br>0.70<br>0.70<br>0.70<br>0.70<br>0.70<br>0.70<br>0.70<br>0.70<br>0.70<br>0.70<br>0.70<br>0.70<br>0.70<br>0.70<br>0.70<br>0.70<br>0.70<br>0.70<br>0.70<br>0.70<br>0.70<br>0.70<br>0.70<br>0.70<br>0.70<br>0.70<br>0.70<br>0.70<br>0.70<br>0.70<br>0.70<br>0.70<br>0.70<br>0.70<br>0.70<br>0.70<br>0.70<br>0.70<br>0.70<br>0.70<br>0.70<br>0.70<br>0.70<br>0.70<br>0.70<br>0.70<br>0.70<br>0.70<br>0.70<br>0.70<br>0.70<br>0.70<br>0.70<br>0.70<br>0.70<br>0.70<br>0.70<br>0.70<br>0.70<br>0.70<br>0.70<br>0.70<br>0.70<br>0.70<br>0.70<br>0.70<br>0.70<br>0.70<br>0.70<br>0.70<br>0.70<br>0.70<br>0.70<br>0.70<br>0.70<br>0.70<br>0.70<br>0.70<br>0.70<br>0.70<br>0.70<br>0.70<br>0.70<br>0.70<br>0.70<br>0.70<br>0.70<br>0.70<br>0.70<br>0.70<br>0.70<br>0.70<br>0.70<br>0.70<br>0.70<br>0.70<br>0.70<br>0.70<br>0.70<br>0.70<br>0.70<br>0.70<br>0.70<br>0.70<br>0.70<br>0.70<br>0.70<br>0.70<br>0.70<br>0.70<br>0.70<br>0.70<br>0.70<br>0.70<br>0.70<br>0.70<br>0.70<br>0.70<br>0.70<br>0.70<br>0.70<br>0.70<br>0.70<br>0.70<br>0.70<br>0.70<br>0.70<br>0.70<br>0.70<br>0.70<br>0.70<br>0.70<br>0.70<br>0.70<br>0.70<br>0.70<br>0.70<br>0.70<br>0.70<br>0.70<br>0.70<br>0.70<br>0.70<br>0.70<br>0.70<br>0.70<br>0.70<br>0.70<br>0.70<br>0.70<br>0.70<br>0.70<br>0.70<br>0.70<br>0.70<br>0.70<br>0.70<br>0.70<br>0.70<br>0.70<br>0.70<br>0.70<br>0.70<br>0.70<br>0.70<br>0.70<br>0.70<br>0.70<br>0.70<br>0.70<br>0.70<br>0.70<br>0.70<br>0.70<br>0.70<br>0.70<br>0.70<br>0.70<br>0.70<br>0.70<br>0.70<br>0.70<br>0.70<br>0.70<br>0.70<br>0.70<br>0.70<br>0.70<br>0.70<br>0.70<br>0.70<br>0.70<br>0.70<br>0.70<br>0.70<br>0.70<br>0.70<br>0.70<br>0.70<br>0.70<br>0.70<br>0.70<br>0.70<br>0.70<br>0.70<br>0.70<br>0.70<br>0.70<br>0.70<br>0.70<br>0.70<br>0.70<br>0.70<br>0.70<br>0.70<br>0.70<br>0.70<br>0.70<br>0.70<br>0.70<br>0.70<br>0.70<br>0.70<br>0.70<br>0.70<br>0.70<br>0.70<br>0.70<br>0.70<br>0.70<br>0.70<br>0.70<br>0.70<br>0.70<br>0.70<br>0.70<br>0.70<br>0.70<br>0.70<br>0.70<br>0.70<br>0.70<br>0.70<br>0.70<br>0.70<br>0.70<br>0.70<br>0.70<br>0.70<br>0.70<br>0.70<br>0.70<br>0.70<br>0.70<br>0.70<br>0.70<br>0.70<br>0.70<br>0.70<br>0.70<br>0.70<br>0.70<br>0.70<br>0.70<br>0.70<br>0.70<br>0.70<br>0.70<br>0.70<br>0.70<br>0.70<br>0.70<br>0.70<br>0.70<br>0.70<br>0.70<br>0.70<br>0.70<br>0.70<br>0.70<br>0.70<br>0.70<br>0.70<br>0.70<br>0.70<br>0.70<br>0.70<br>0.70<br>0.70<br>0.70<br>0.70<br>0.70<br>0.70<br>0.70<br>0.70<br>0.70<br>0.70<br>0.70<br>0.70<br>0.70<br>0.70<br>0.70<br>0.70<br>0.70<br>0.70<br>0.70<br>0.70<br>0 |                                       | 47.05<br>23.63<br>4<br>4<br>4<br>4<br>4<br>4<br>4<br>4<br>4<br>4<br>4<br>4<br>4                                            | æ      |
|                                                                         |                                                                                                                                                                                                                                                                                                                                                                                                                                                                                                                                                                                                                                                                                                                                                                                                                                                                                                                                                                                                                                                                                                                                                                                                                                                                                                                                                                                                                                                                                                                                                                                                                                                                                                                                                                                                                                                                                                                                                                                                                                                                                                                                |                                                                                                                                                                                                                                                                                                                                                                                                                                                                                                                                                                                                                                                                                                                                                                                                                                                                                                                                                                                                                                                                                                                                                                                                                                                                                                                                                                                                                                                                                                                                                                                                                                                                                                                                                                                                                                                                                                                                                                                                                                                                                                                                                                                                                                                                                                                                                                                                                                                                                                                                                                                                                                                                                                                                                                                                                                        | SW REFERENCE NO.: 627 C               | COMBO ASSEMBLY                                                                                                             |        |
|                                                                         | COMBINATIO                                                                                                                                                                                                                                                                                                                                                                                                                                                                                                                                                                                                                                                                                                                                                                                                                                                                                                                                                                                                                                                                                                                                                                                                                                                                                                                                                                                                                                                                                                                                                                                                                                                                                                                                                                                                                                                                                                                                                                                                                                                                                                                     | N D-SUB                                                                                                                                                                                                                                                                                                                                                                                                                                                                                                                                                                                                                                                                                                                                                                                                                                                                                                                                                                                                                                                                                                                                                                                                                                                                                                                                                                                                                                                                                                                                                                                                                                                                                                                                                                                                                                                                                                                                                                                                                                                                                                                                                                                                                                                                                                                                                                                                                                                                                                                                                                                                                                                                                                                                                                                                                                | DRAWN: C.B                            | DATE: JAN. 01/20                                                                                                           | )19    |
|                                                                         |                                                                                                                                                                                                                                                                                                                                                                                                                                                                                                                                                                                                                                                                                                                                                                                                                                                                                                                                                                                                                                                                                                                                                                                                                                                                                                                                                                                                                                                                                                                                                                                                                                                                                                                                                                                                                                                                                                                                                                                                                                                                                                                                |                                                                                                                                                                                                                                                                                                                                                                                                                                                                                                                                                                                                                                                                                                                                                                                                                                                                                                                                                                                                                                                                                                                                                                                                                                                                                                                                                                                                                                                                                                                                                                                                                                                                                                                                                                                                                                                                                                                                                                                                                                                                                                                                                                                                                                                                                                                                                                                                                                                                                                                                                                                                                                                                                                                                                                                                                                        | CHECKED:                              | DATE:                                                                                                                      |        |
| THIS SERIES FULLY CONFORMS TO                                           |                                                                                                                                                                                                                                                                                                                                                                                                                                                                                                                                                                                                                                                                                                                                                                                                                                                                                                                                                                                                                                                                                                                                                                                                                                                                                                                                                                                                                                                                                                                                                                                                                                                                                                                                                                                                                                                                                                                                                                                                                                                                                                                                | THESE DRAWINGS AND SPECIFICATIONS<br>ARE THE PROPERTY OF EDAC INC.,AND                                                                                                                                                                                                                                                                                                                                                                                                                                                                                                                                                                                                                                                                                                                                                                                                                                                                                                                                                                                                                                                                                                                                                                                                                                                                                                                                                                                                                                                                                                                                                                                                                                                                                                                                                                                                                                                                                                                                                                                                                                                                                                                                                                                                                                                                                                                                                                                                                                                                                                                                                                                                                                                                                                                                                                 | SCALE: N.T.S                          | SHEET 3 OF                                                                                                                 | 4      |
| THE EUROPEAN UNION DIRECTIVES<br>2011/65/EU FOR RoHS COMPLIANCY.        | TORONTO, ONTARIO<br>CANADA                                                                                                                                                                                                                                                                                                                                                                                                                                                                                                                                                                                                                                                                                                                                                                                                                                                                                                                                                                                                                                                                                                                                                                                                                                                                                                                                                                                                                                                                                                                                                                                                                                                                                                                                                                                                                                                                                                                                                                                                                                                                                                     |                                                                                                                                                                                                                                                                                                                                                                                                                                                                                                                                                                                                                                                                                                                                                                                                                                                                                                                                                                                                                                                                                                                                                                                                                                                                                                                                                                                                                                                                                                                                                                                                                                                                                                                                                                                                                                                                                                                                                                                                                                                                                                                                                                                                                                                                                                                                                                                                                                                                                                                                                                                                                                                                                                                                                                                                                                        | DRAWING NUMBER: 627-24W7224-3T4 ISSUE |                                                                                                                            |        |
| 2011/03/EU FUR RUNS CUMPLIANUT.                                         | YOUR CONNECTION TO QUALITY & SERVICE                                                                                                                                                                                                                                                                                                                                                                                                                                                                                                                                                                                                                                                                                                                                                                                                                                                                                                                                                                                                                                                                                                                                                                                                                                                                                                                                                                                                                                                                                                                                                                                                                                                                                                                                                                                                                                                                                                                                                                                                                                                                                           | MANUFACTURE OR SALE OF APPARATUS                                                                                                                                                                                                                                                                                                                                                                                                                                                                                                                                                                                                                                                                                                                                                                                                                                                                                                                                                                                                                                                                                                                                                                                                                                                                                                                                                                                                                                                                                                                                                                                                                                                                                                                                                                                                                                                                                                                                                                                                                                                                                                                                                                                                                                                                                                                                                                                                                                                                                                                                                                                                                                                                                                                                                                                                       | PART NUMBER: 627-24W                  | 7224-3T4                                                                                                                   | 1      |