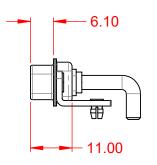

.XX ±0.13 .XXX ±0.05

|             |                                                                       |                                                                                                                                       | SW REFERENCE NO.: 629 COMBO ASSEMBLY |                  |       |
|-------------|-----------------------------------------------------------------------|---------------------------------------------------------------------------------------------------------------------------------------|--------------------------------------|------------------|-------|
|             | COMBINATION                                                           | D-SUB                                                                                                                                 | DRAWN: C.B                           | DATE: JAN. 01/20 | 19    |
|             |                                                                       |                                                                                                                                       | CHECKED:                             | DATE:            |       |
| то          | EDAC INC                                                              | THESE DRAWINGS AND SPECIFICATIONS<br>ARE THE PROPERTY OF EDAC INC.,AND                                                                | SCALE: (IN C.A.D. 1:1)               | SHEET 1 OF       | 2     |
| VES<br>NCY. | TORONTO, ONTARIO<br>CANADA<br>VOLID CONNECTION TO OLIAN LTX & SEDVICE | SHALL NOT BE REPRODUCED, OR COPIED<br>OR USED AS THE BASIS FOR THE<br>MANUFACTURE OR SALE OF APPARATUS<br>WITHOUT WRITTEN PERMISSION. | DRAWING NUMBER: 629-8W8-250-4T3      |                  | ISSUE |
|             |                                                                       |                                                                                                                                       | PART NUMBER: 629-8W8                 | -250-4T3         | 1     |