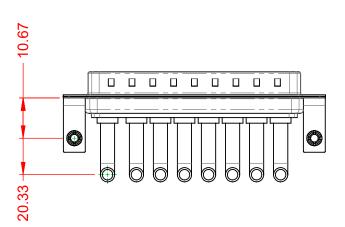

.XX ±0.13 .XXX ±0.05

|             |                                                                       |                                                                                                                                       | SW REFERENCE NO.: 629 COMBO ASSEMBLY |                  |       |
|-------------|-----------------------------------------------------------------------|---------------------------------------------------------------------------------------------------------------------------------------|--------------------------------------|------------------|-------|
|             | COMBINATION                                                           | D-SUB                                                                                                                                 | DRAWN: C.B                           | DATE: JAN. 01/20 | 19    |
|             |                                                                       |                                                                                                                                       | CHECKED:                             | DATE:            |       |
| то          | EDAC INC                                                              | THESE DRAWINGS AND SPECIFICATIONS<br>ARE THE PROPERTY OF EDAC INC.,AND                                                                | SCALE: (IN C.A.D. 1:1)               | SHEET 1 OF       | 2     |
| VES<br>NCY. | TORONTO, ONTARIO<br>CANADA<br>VOLID CONNECTION TO OLIAN LTX & SEDVICE | SHALL NOT BE REPRODUCED, OR COPIED<br>OR USED AS THE BASIS FOR THE<br>MANUFACTURE OR SALE OF APPARATUS<br>WITHOUT WRITTEN PERMISSION. | DRAWING NUMBER: 629-8W8-250-4T3      |                  | ISSUE |
|             |                                                                       |                                                                                                                                       | PART NUMBER: 629-8W8                 | -250-4T3         | 1     |