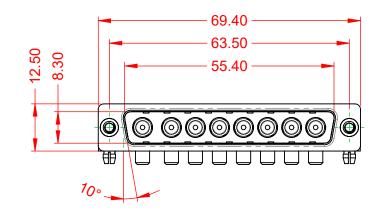

.XX ±0.13 .XXX ±0.05

|             |                                                                       |                                                                                                                                       | SW REFERENCE NO.: 629 COMBO ASSEMBLY |                  |       |
|-------------|-----------------------------------------------------------------------|---------------------------------------------------------------------------------------------------------------------------------------|--------------------------------------|------------------|-------|
|             | COMBINATION                                                           | D-SUB                                                                                                                                 | DRAWN: C.B                           | DATE: JAN. 01/20 | 19    |
|             |                                                                       |                                                                                                                                       | CHECKED:                             | DATE:            |       |
| то          | EDAC INC                                                              | THESE DRAWINGS AND SPECIFICATIONS<br>ARE THE PROPERTY OF EDAC INC.,AND                                                                | SCALE: (IN C.A.D. 1:1)               | SHEET 1 OF       | 2     |
| VES<br>NCY. | TORONTO, ONTARIO<br>CANADA<br>VOLID CONNECTION TO OLIAN LTX & SEDVICE | SHALL NOT BE REPRODUCED, OR COPIED<br>OR USED AS THE BASIS FOR THE<br>MANUFACTURE OR SALE OF APPARATUS<br>WITHOUT WRITTEN PERMISSION. | DRAWING NUMBER: 629-8W8-250-4T3      |                  | ISSUE |
|             |                                                                       |                                                                                                                                       | PART NUMBER: 629-8W8                 | -250-4T3         | 1     |