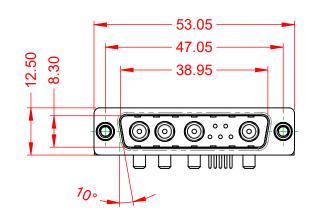

**INSULATOR RESISTANCE:** DIELECTRIC WITHSTANDING VOLTAGE:

**OPERATING TEMPERATURE:** 

5000MΩ min.

1000V AC rms

|                    |                                      | SW REFERENCE NO.: 629 COMBO ASSEMBLY                           |                          |                               |       |
|--------------------|--------------------------------------|----------------------------------------------------------------|--------------------------|-------------------------------|-------|
|                    |                                      |                                                                | DRAWN: C.B               | DATE: JAN. 01/20 <sup>-</sup> | 19    |
|                    |                                      |                                                                | CHECKED:                 | DATE:                         |       |
|                    | EDAC INC                             | TORONTO, ONTARIO<br>CANADA<br>MANUFACTURE OR SALE OF APPARATUS | SCALE: (IN C.A.D. 1:1)   | SHEET 1 OF                    | 2     |
|                    |                                      |                                                                | DRAWING NUMBER: 629-9W4- | 240-3TE                       | ISSUE |
| YOUR CONNECTION TO | YOUR CONNECTION TO QUALITY & SERVICE |                                                                | PART NUMBER: 629-9W4-    | 240-3TE                       | 1     |