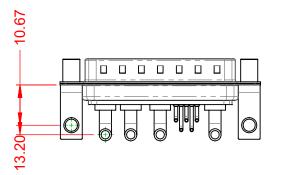

**INSULATOR RESISTANCE:** DIELECTRIC WITHSTANDING VOLTAGE:

**OPERATING TEMPERATURE:** 

5000MΩ min.

1000V AC rms

|                    |                                      | SW REFERENCE NO.: 629 COMBO ASSEMBLY                           |                          |                               |       |
|--------------------|--------------------------------------|----------------------------------------------------------------|--------------------------|-------------------------------|-------|
|                    |                                      |                                                                | DRAWN: C.B               | DATE: JAN. 01/20 <sup>-</sup> | 19    |
|                    |                                      |                                                                | CHECKED:                 | DATE:                         |       |
|                    | EDAC INC                             | TORONTO, ONTARIO<br>CANADA<br>MANUFACTURE OR SALE OF APPARATUS | SCALE: (IN C.A.D. 1:1)   | SHEET 1 OF                    | 2     |
|                    |                                      |                                                                | DRAWING NUMBER: 629-9W4- | 240-3TE                       | ISSUE |
| YOUR CONNECTION TO | YOUR CONNECTION TO QUALITY & SERVICE |                                                                | PART NUMBER: 629-9W4-    | 240-3TE                       | 1     |