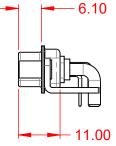

**INSULATOR RESISTANCE:** DIELECTRIC WITHSTANDING VOLTAGE:

**OPERATING TEMPERATURE:** 

5000MΩ min.

1000V AC rms

|                    |                                      | SW REFERENCE NO.: 629 COMBO ASSEMBLY                           |                          |                               |       |
|--------------------|--------------------------------------|----------------------------------------------------------------|--------------------------|-------------------------------|-------|
|                    |                                      |                                                                | DRAWN: C.B               | DATE: JAN. 01/20 <sup>-</sup> | 19    |
|                    |                                      |                                                                | CHECKED:                 | DATE:                         |       |
|                    | EDAC INC                             | TORONTO, ONTARIO<br>CANADA<br>MANUFACTURE OR SALE OF APPARATUS | SCALE: (IN C.A.D. 1:1)   | SHEET 1 OF                    | 2     |
|                    |                                      |                                                                | DRAWING NUMBER: 629-9W4- | 240-3TE                       | ISSUE |
| YOUR CONNECTION TO | YOUR CONNECTION TO QUALITY & SERVICE |                                                                | PART NUMBER: 629-9W4-    | 240-3TE                       | 1     |