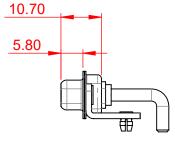

INSULATOR RESISTANCE: DIELECTRIC WITHSTANDING VOLTAGE: 5000MΩ min.

-55°C ~ 125°C

1000V AC rms

| COMBINATION D-SUB                                                              |                                                                                                                                                                                                                | SW REFERENCE NO.: 630 COMBO ASSEMBLY |                  |       |
|--------------------------------------------------------------------------------|----------------------------------------------------------------------------------------------------------------------------------------------------------------------------------------------------------------|--------------------------------------|------------------|-------|
|                                                                                |                                                                                                                                                                                                                | DRAWN: C.B                           | DATE: JAN. 01/20 | 19    |
|                                                                                |                                                                                                                                                                                                                | CHECKED:                             | DATE:            |       |
| EDAC INC<br>TORONTO, ONTARIO<br>CANADA<br>YOUR CONNECTION TO QUALITY & SERVICE | THESE DRAWINGS AND SPECIFICATIONS<br>ARE THE PROPERTY OF EDAC INC.,AND<br>SHALL NOT BE REPRODUCED,OR COPIED<br>OR USED AS THE BASIS FOR THE<br>MANUFACTURE OR SALE OF APPARATUS<br>WITHOUT WRITTEN PERMISSION. | SCALE: (IN C.A.D. 1:1)               | SHEET 1 OF       | 2     |
|                                                                                |                                                                                                                                                                                                                | DRAWING NUMBER: 630-5W5-250-3NB      |                  | ISSUE |
|                                                                                |                                                                                                                                                                                                                | PART NUMBER: 630-5W5-                | 250-3NB          | 1     |