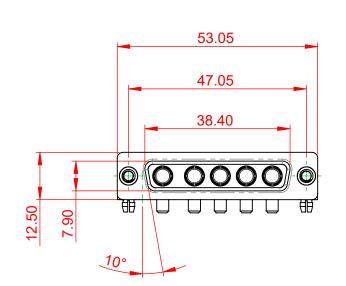

INSULATOR RESISTANCE: DIELECTRIC WITHSTANDING VOLTAGE: 5000MΩ min.

-55°C ~ 125°C

1000V AC rms

| COMBINATION D-SUB                                                              |                                                                                                                                                                                                                | SW REFERENCE NO.: 630 COMBO ASSEMBLY |                  |       |
|--------------------------------------------------------------------------------|----------------------------------------------------------------------------------------------------------------------------------------------------------------------------------------------------------------|--------------------------------------|------------------|-------|
|                                                                                |                                                                                                                                                                                                                | DRAWN: C.B                           | DATE: JAN. 01/20 | 19    |
|                                                                                |                                                                                                                                                                                                                | CHECKED:                             | DATE:            |       |
| EDAC INC<br>TORONTO, ONTARIO<br>CANADA<br>YOUR CONNECTION TO QUALITY & SERVICE | THESE DRAWINGS AND SPECIFICATIONS<br>ARE THE PROPERTY OF EDAC INC.,AND<br>SHALL NOT BE REPRODUCED,OR COPIED<br>OR USED AS THE BASIS FOR THE<br>MANUFACTURE OR SALE OF APPARATUS<br>WITHOUT WRITTEN PERMISSION. | SCALE: (IN C.A.D. 1:1)               | SHEET 1 OF       | 2     |
|                                                                                |                                                                                                                                                                                                                | DRAWING NUMBER: 630-5W5-250-3NB      |                  | ISSUE |
|                                                                                |                                                                                                                                                                                                                | PART NUMBER: 630-5W5-                | 250-3NB          | 1     |