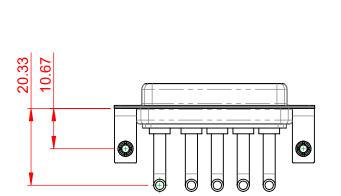

INSULATOR RESISTANCE: DIELECTRIC WITHSTANDING VOLTAGE: 5000MΩ min.

-55°C ~ 125°C

1000V AC rms

| COMBINATION D-SUB                                                              |                                                                                                                                                                                                                | SW REFERENCE NO.: 630 COMBO ASSEMBLY |                  |       |
|--------------------------------------------------------------------------------|----------------------------------------------------------------------------------------------------------------------------------------------------------------------------------------------------------------|--------------------------------------|------------------|-------|
|                                                                                |                                                                                                                                                                                                                | DRAWN: C.B                           | DATE: JAN. 01/20 | 19    |
|                                                                                |                                                                                                                                                                                                                | CHECKED:                             | DATE:            |       |
| EDAC INC<br>TORONTO, ONTARIO<br>CANADA<br>YOUR CONNECTION TO QUALITY & SERVICE | THESE DRAWINGS AND SPECIFICATIONS<br>ARE THE PROPERTY OF EDAC INC.,AND<br>SHALL NOT BE REPRODUCED,OR COPIED<br>OR USED AS THE BASIS FOR THE<br>MANUFACTURE OR SALE OF APPARATUS<br>WITHOUT WRITTEN PERMISSION. | SCALE: (IN C.A.D. 1:1)               | SHEET 1 OF       | 2     |
|                                                                                |                                                                                                                                                                                                                | DRAWING NUMBER: 630-5W5-250-3NB      |                  | ISSUE |
|                                                                                |                                                                                                                                                                                                                | PART NUMBER: 630-5W5-                | 250-3NB          | 1     |