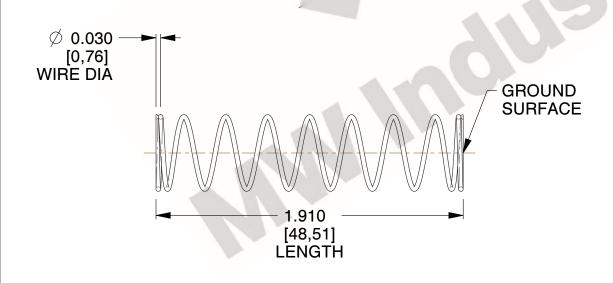

## **NOTES:**

1. Material: Music Wire 2. Finish: Glod Irridite

3. Ends: Closed and Ground

4. Total Coils: 10.000

5. Sugg. Max. Deflection: 0.600 (in) 6. Sugg. Max. Load: 2.300 (lbs)

7. All Drawing Dimensions are in Inches [mm]