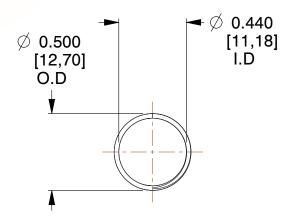

## **NOTES:**

1. Material: Music Wire 2. Finish: Glod Irridite

3. Ends: Closed and Ground

4. Total Coils: 10.000

5. Sugg. Max. Deflection: 0.600 (in) 6. Sugg. Max. Load: 2.300 (lbs)

7. All Drawing Dimensions are in Inches [mm]