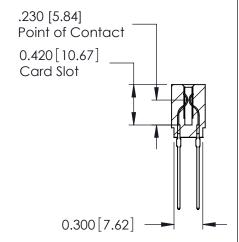

THIS IS A C.A.D. GENERATED DRAWING DO NOT MAKE MANUAL REVISIONS TO MASTER.

ISSUE NUMBER

ORIGINAL

Contact Information
541-Wire Wrap, Regular Point - Tail LG.=.750(19.05)
.100" (2.54mm) Contact Spacing x .200" (5.08mm) Row Spacing