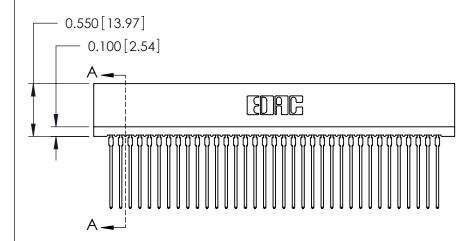

THIS IS A C.A.D. GENERATED DRAWING DO NOT MAKE MANUAL REVISIONS TO MASTER.

ISSUE NUMBER

ORIGINAL

Contact Information
541-Wire Wrap, Regular Point - Tail LG.=.750(19.05)
.100" (2.54mm) Contact Spacing x .200" (5.08mm) Row Spacing

|  | ACAD REFERENCE NO. | 725-ENG MASTER |
|--|--------------------|----------------|
|  | DRAWN: J.LEE       | DATE: AUG31/09 |
|  | CHECKED: SE        | GHON A-A       |
|  | SCALE:             | SHEET 1 OF 1   |
|  | DRAWING NUMBER     | ISSUE          |