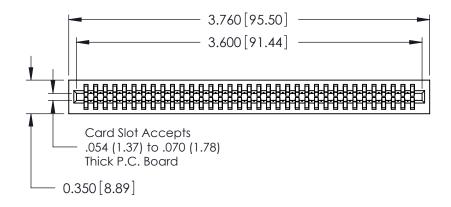

725 Series Ultra-Mate Card Edge Connector - Press Fit

Part Number: 725-070-541-201

YOUR CONNECTION TO QUALITY & SERVICE

**EDAC INC** TORONTO, ONTARIO CANADA

THESE DRAWINGS AND SPECIFICATIONS ARE THE PROPERTY OF EDAC INC., AND SHALL NOT BE REPRODUCED, OR COPIED OR USED AS THE BASIS FOR THE MANUFACTURE OR SALE OF APPARATUS WITHOUT WRITTEN PERMISSION.