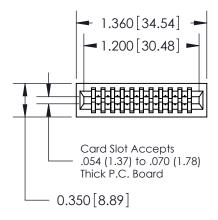

THIS IS A C.A.D. GENERATED DRAWING DO NOT MAKE MANUAL REVISIONS TO MASTER.

ISSUE NUMBER

ORIGINAL

Contact Information
560-Make Before Break (MBB) - Tail LG.=.190(4.83)
.100" (2.54mm) Contact Spacing x .200" (5.08mm) Row Spacing

|  | 745 Series Ultra-Mate Card Edge Connector - Press Fit |                   |                                                                                                                                                                       | ACAD REFERENCE NO. |       | 745-ENG MASTER  |        |
|--|-------------------------------------------------------|-------------------|-----------------------------------------------------------------------------------------------------------------------------------------------------------------------|--------------------|-------|-----------------|--------|
|  |                                                       |                   |                                                                                                                                                                       | DRAWN:             | J.LEE | DATE: MAY 04/09 |        |
|  | Part Number: 745-022-560-201                          |                   |                                                                                                                                                                       | CHECKED:           |       | DATE:           |        |
|  | YOUR CONNECTION TO G                                  | EDAC INC          | THESE DRAWINGS AND SPECIFICATIONS ARE THE PROPERTY OF EDAC INC., AND SHALL NOT BE REPRODUCED, OR COPIED OR USED AS THE BASIS FOR THE MANUFACTURE OR SALE OF APPARATUS | SCALE:             |       | SHEET 1         | 1 OF 2 |
|  |                                                       | TORONTO, ONTARIO  |                                                                                                                                                                       | DRAWING NUMBER     |       |                 | ISSUE  |
|  |                                                       | CANADA            |                                                                                                                                                                       | 745-ENG MASTER     |       | ₹               | 1      |
|  | TOUR CONNECTION TO                                    | QUALITY & SERVICE | WITHOUT WRITTEN PERMISSION.                                                                                                                                           |                    |       |                 |        |