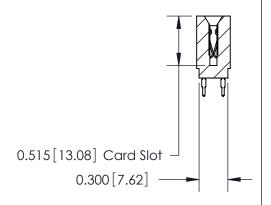

THIS IS A C.A.D. GENERATED DRAWING DO NOT MAKE MANUAL REVISIONS TO MASTER.

ISSUE NUMBER

ORIGINAL

Contact Information
560-Make Before Break (MBB) - Tail LG.=.190(4.83)
.100" (2.54mm) Contact Spacing x .200" (5.08mm) Row Spacing

|  | 745 Series Ultra-Mate Card Edge Connector - Press Fit |                   |                                                                                                                                                                       | ACAD REFERENCE NO. |       | 745-ENG MASTER  |        |
|--|-------------------------------------------------------|-------------------|-----------------------------------------------------------------------------------------------------------------------------------------------------------------------|--------------------|-------|-----------------|--------|
|  |                                                       |                   |                                                                                                                                                                       | DRAWN:             | J.LEE | DATE: MAY 04/09 |        |
|  | Part Number: 745-022-560-201                          |                   |                                                                                                                                                                       | CHECKED:           |       | DATE:           |        |
|  | YOUR CONNECTION TO G                                  | EDAC INC          | THESE DRAWINGS AND SPECIFICATIONS ARE THE PROPERTY OF EDAC INC., AND SHALL NOT BE REPRODUCED, OR COPIED OR USED AS THE BASIS FOR THE MANUFACTURE OR SALE OF APPARATUS | SCALE:             |       | SHEET 1         | 1 OF 2 |
|  |                                                       | TORONTO, ONTARIO  |                                                                                                                                                                       | DRAWING NUMBER     |       |                 | ISSUE  |
|  |                                                       | CANADA            |                                                                                                                                                                       | 745-ENG MASTER     |       | ₹               | 1      |
|  | TOUR CONNECTION TO                                    | QUALITY & SERVICE | WITHOUT WRITTEN PERMISSION.                                                                                                                                           |                    |       |                 |        |