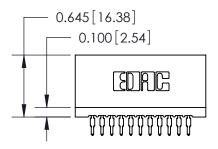

THIS IS A C.A.D. GENERATED DRAWING DO NOT MAKE MANUAL REVISIONS TO MASTER.

ISSUE NUMBER

ORIGINAL

Contact Information
560-Make Before Break (MBB) - Tail LG.=.190(4.83)
.100" (2.54mm) Contact Spacing x .200" (5.08mm) Row Spacing

|  | 745 Series Ultra-Mate Card Edge Connector - Press Fit |                   |                                                                                                                                                                       | ACAD REFERENCE NO. |       | 745-ENG MASTER  |        |
|--|-------------------------------------------------------|-------------------|-----------------------------------------------------------------------------------------------------------------------------------------------------------------------|--------------------|-------|-----------------|--------|
|  |                                                       |                   |                                                                                                                                                                       | DRAWN:             | J.LEE | DATE: MAY 04/09 |        |
|  | Part Number: 745-022-560-201                          |                   |                                                                                                                                                                       | CHECKED:           |       | DATE:           |        |
|  | YOUR CONNECTION TO G                                  | EDAC INC          | THESE DRAWINGS AND SPECIFICATIONS ARE THE PROPERTY OF EDAC INC., AND SHALL NOT BE REPRODUCED, OR COPIED OR USED AS THE BASIS FOR THE MANUFACTURE OR SALE OF APPARATUS | SCALE:             |       | SHEET 1         | 1 OF 2 |
|  |                                                       | TORONTO, ONTARIO  |                                                                                                                                                                       | DRAWING NUMBER     |       |                 | ISSUE  |
|  |                                                       | CANADA            |                                                                                                                                                                       | 745-ENG MASTER     |       | ₹               | 1      |
|  | TOUR CONNECTION TO                                    | QUALITY & SERVICE | WITHOUT WRITTEN PERMISSION.                                                                                                                                           |                    |       |                 |        |