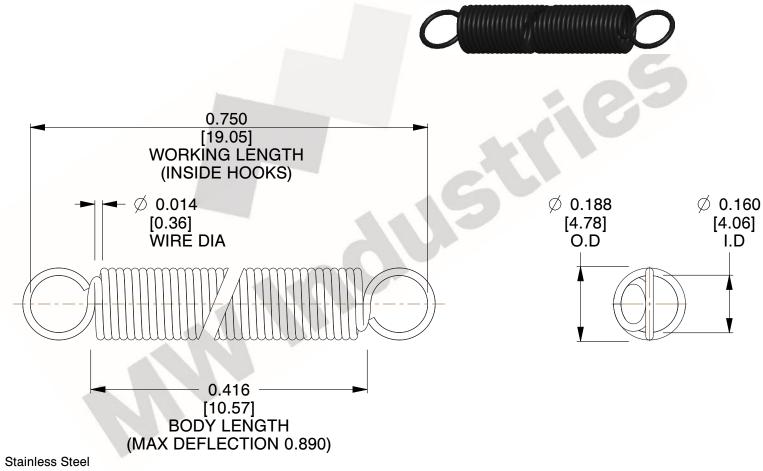

NOTES:

1. Material: Stainless Steel

2. Finish:

3. Sugg Max. Load: 0.550 (lbs) 4. Sugg Max. Deflection: 0.890 (in)

5. All Drawing Dimensions are in Inches [mm]

6. Coil%2

www.mwcomponents.com 800.237.5225

This file and any associated information and specifications are provided for reference and evaluation purposes only, and is subject to change without notice. MW Industries makes no representations, warranties or guarantees as to the appropriateness, accuracy, completeness, or suitability for any purpose, of the file, information or specifications. You are solely responsible for the use of the file, information or specifications.

3.000

SCALE

COMPONENT **SPRINGS** UNIT **ZZ3-11** INCH [mm] SHEET **EXTENSION SPRINGS** 1 of 1