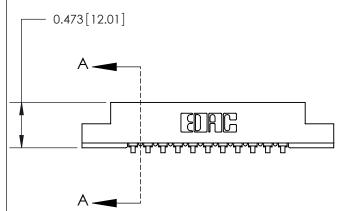

## **Contact Detail**

90 Degree Bend (Code 521 Contacts)

.156 [3.96] Contact Spacing x .200 [5.08] Row Spacing

**See Accompanying Page for:** 

**Contact Bend Details** 

.175 [4.45] Point of Contact (Measured from bottom of Card Slot) Card Slot Accepts .054 [1.37] to .070 [1.78] Thick P.C. Board SECTION A-A