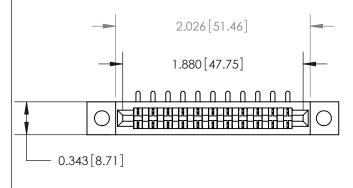

**Mounting Option** 

.128 (3.25) Dia. Mounting Holes

## **Contact Detail**

90 Degree Bend (Code 521 Contacts)

.156 [3.96] Contact Spacing x .200 [5.08] Row Spacing

**See Accompanying Page for:** 

**Contact Bend Details** 

.175 [4.45] Point of Contact (Measured from bottom of Card Slot) Card Slot Accepts .054 [1.37] to .070 [1.78] Thick P.C. Board SECTION A-A