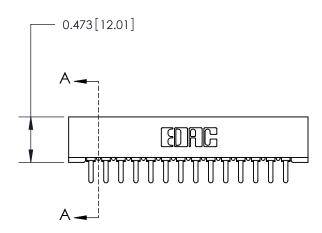

## **SECTION A-A**

.175 [4.45] Point of Contact (Measured from bottom of Card Slot)

**Mounting Option** 

No Mounting Lugs