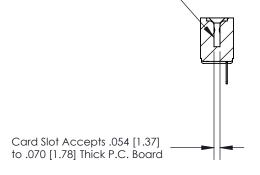

## **SECTION A-A**

.175 [4.45] Point of Contact (Measured from bottom of Card Slot)