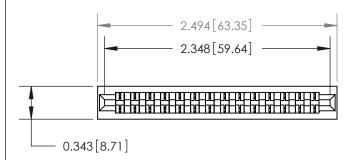

## **Contact Detail**

PC Tail .046x.014(1.17x0.36) - Tail LG=.213(5.41) .156 [3.96] Contact Spacing x .200 [5.08] Row Spacing