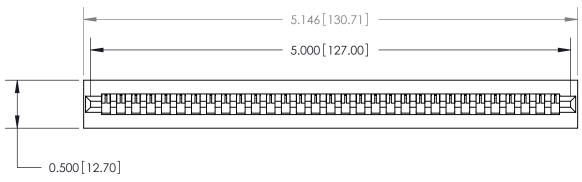

## **SECTION A-A**

.095 [2.41] Point of Contact (Measured from bottom of Card Slot)

Card Slot Accepts .054 [1.37] to .070 [1.78] Thick P.C. Board

**See Accompanying Page for:** 

**Contact Bend Details** 

807/857 Series High Temp Card Edge Connector Part Number: 807-031-425-101