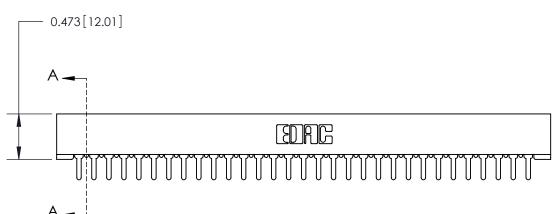

## **Contact Detail**

PC Tail .046x.013(1.17x0.33) - Tail LG=.213(5.41) .156 [3.96] Contact Spacing x .200 [5.08] Row Spacing

## **SECTION A-A**

.095 [2.41] Point of Contact (Measured from bottom of Card Slot)

Card Slot Accepts .054 [1.37] to .070 [1.78] Thick P.C. Board

**See Accompanying Page for:** 

**Contact Bend Details** 

807/857 Series High Temp Card Edge Connector Part Number: 807-031-425-101