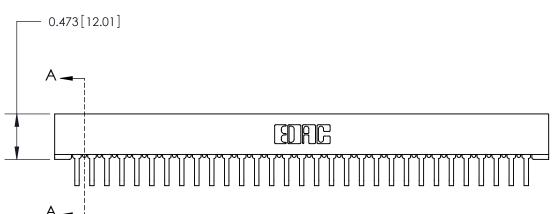

Part Number: 807-031-458-101

| ACAD REFERENCE NO | . 807 ENG MASTER |
|-------------------|------------------|
| DRAWN: J.LEE      | DATE: AUG. 11/09 |
| CHECKED:          | DATE:            |
| SCALE: NTS        | SHEET 1 OF 2     |
| DRAWING NUMBER    | ISSUE            |

YOUR CONNECTION TO QUALITY & SERVICE

807 Assembly

**See Accompanying Page for: Contact Bend Details** 