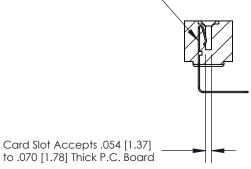

## **Contact Detail**

90 Degree Bend (Code 545 Contacts)

.156 [3.96] Contact Spacing x .200 [5.08] Row Spacing

**SECTION A-A** 

.095 [2.41] Point of Contact (Measured from bottom of Card Slot)

807/857 Series High Temp Card Edge Connector