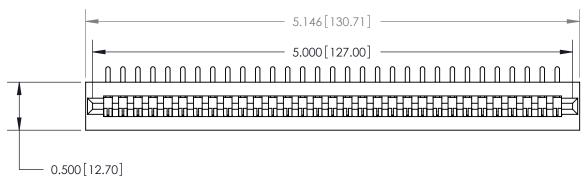

Part Number: 807-031-458-101

| ACAD REFERENCE NO | . 807 ENG MASTER |
|-------------------|------------------|
| DRAWN: J.LEE      | DATE: AUG. 11/09 |
| CHECKED:          | DATE:            |
| SCALE: NTS        | SHEET 1 OF 2     |
| DRAWING NUMBER    | ISSUE            |

YOUR CONNECTION TO QUALITY & SERVICE

807 Assembly

**See Accompanying Page for: Contact Bend Details** 