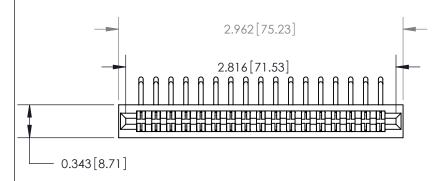

## **Contact Detail**

90 Degree Bend (Code 522 and 540 Contacts)

.156 [3.96] Contact Spacing x .200 [5.08] Row Spacing

SECTION A-A .095 [2.41] Point of Contact (Measured from bottom of Card Slot)

Card Slot Accepts .054 [1.37] to .070 [1.78] Thick P.C. Board