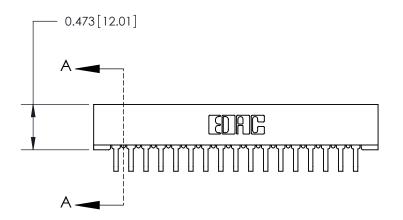

## **Contact Detail**

90 Degree Bend (Code 522 and 540 Contacts)

.156 [3.96] Contact Spacing x .200 [5.08] Row Spacing

SECTION A-A .095 [2.41] Point of Contact (Measured from bottom of Card Slot)

Card Slot Accepts .054 [1.37] to .070 [1.78] Thick P.C. Board