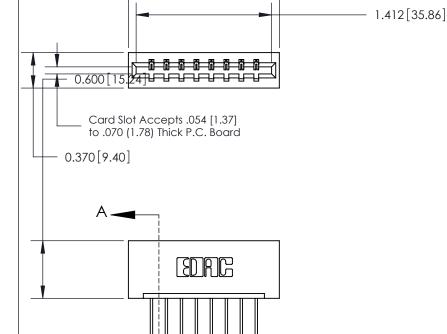

ISSUE NUMBER

ORIGINAL

**See Accompanying Page for: Bend Detail** 

**Mounting Options** 

SECTION A-A 0.388 [9.86] Card Slot .160 [4.06] Point of Contact-

833 Series High Temp Card Edge Connector Part Number: 833-008-523-101

YOUR CONNECTION TO QUALITY & SERVICE

1.573 [39.95]

**EDAC INC** TORONTO, ONTARIO CANADA

THESE DRAWINGS AND SPECIFICATIONS ARE THE PROPERTY OF EDAC INC., AND SHALL NOT BE REPRODUCED,OR COPIED OR USED AS THE BASIS FOR THE MANUFACTURE OR SALE OF APPARATUS WITHOUT WRITTEN PERMISSION.