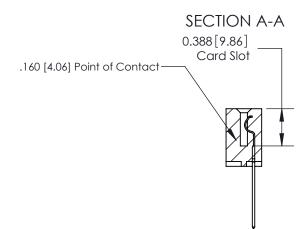

## See Accompanying Page for:

- **Bend Detail**
- **Mounting Options**

833 Series High Temp Card Edge Connector Part Number: 833-022-542-112

**EDAC INC** TORONTO, ONTARIO CANADA

THESE DRAWINGS AND SPECIFICATIONS ARE THE PROPERTY OF EDAC INC.,AND SHALL NOT BE REPRODUCED, OR COPIED OR USED AS THE BASIS FOR THE MANUFACTURE OR SALE OF APPARATUS WITHOUT WRITTEN PERMISSION.