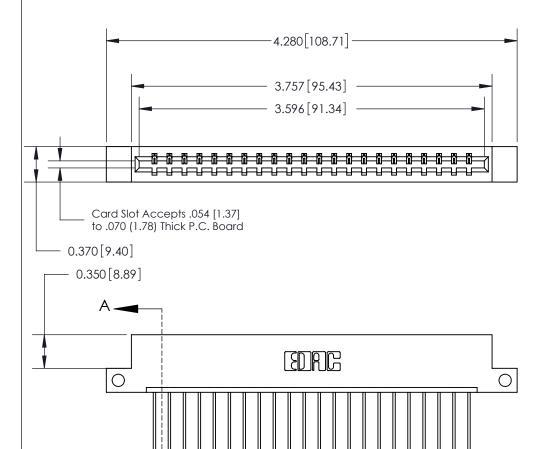

## See Accompanying Page for:

- **Bend Detail**
- **Mounting Options**

833 Series High Temp Card Edge Connector Part Number: 833-022-542-112

**EDAC INC** TORONTO, ONTARIO CANADA

THESE DRAWINGS AND SPECIFICATIONS ARE THE PROPERTY OF EDAC INC.,AND SHALL NOT BE REPRODUCED, OR COPIED OR USED AS THE BASIS FOR THE MANUFACTURE OR SALE OF APPARATUS WITHOUT WRITTEN PERMISSION.