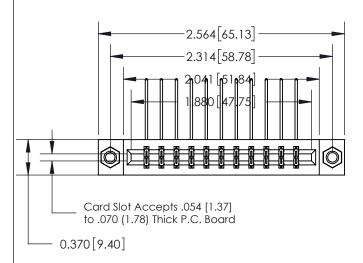

## **See Accompanying Page for:**

- **Bend Detail**
- **Mounting Options**

THIS IS A C.A.D. GENERATED DRAWING DO NOT MAKE MANUAL REVISIONS TO MASTER.

ISSUE NUMBER

ORIGINAL

| 1/0 M 0/1 Daint of Contract   | \$ECTION A-A<br>0.388 [9.86]<br>Card Slot |
|-------------------------------|-------------------------------------------|
| .160 [4.06] Point of Contact— |                                           |
|                               |                                           |

833 Series High Temp Card Edge Connector Part Number: 833-022-558-807

**EDAC INC** TORONTO, ONTARIO CANADA

THESE DRAWINGS AND SPECIFICATIONS ARE THE PROPERTY OF EDAC INC.,AND SHALL NOT BE REPRODUCED, OR COPIED OR USED AS THE BASIS FOR THE MANUFACTURE OR SALE OF APPARATUS WITHOUT WRITTEN PERMISSION.