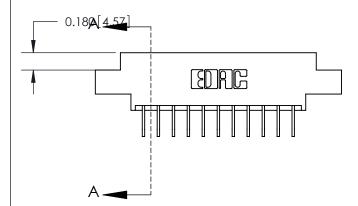

## **Contact Detail**

558-90 Degree Bend (Code 541 Contacts) .156 [3.96] Contact Spacing x .200 [5.08] Row Spacing