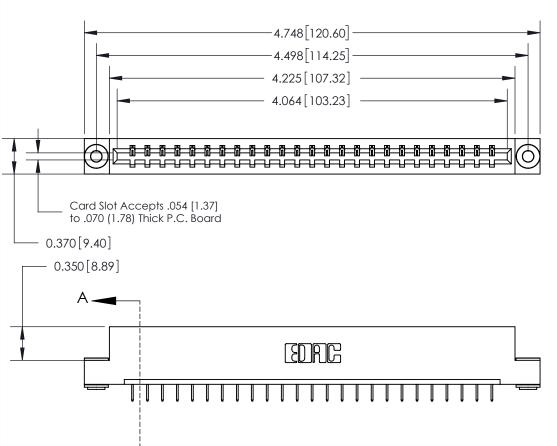

## See Accompanying Page for:

- **Bend Detail**
- **Mounting Options**

833 Series High Temp Card Edge Connector Part Number: 833-025-524-103

**EDAC INC** TORONTO, ONTARIO CANADA

THESE DRAWINGS AND SPECIFICATIONS ARE THE PROPERTY OF EDAC INC., AND SHALL NOT BE REPRODUCED, OR COPIED OR USED AS THE BASIS FOR THE MANUFACTURE OR SALE OF APPARATUS WITHOUT WRITTEN PERMISSION.

|  | ACAD REFERENCE NO. | 833 ENG MASTER   |  |  |
|--|--------------------|------------------|--|--|
|  | DRAWN: J.LEE       | DATE: OCT. 14/09 |  |  |
|  | CHECKED:           | DATE:            |  |  |
|  | SCALE: NTS         | SHEET 1 OF 3     |  |  |
|  | DRAWING NUMBER     | ISSUE            |  |  |
|  | 833 Assembly       | 1                |  |  |