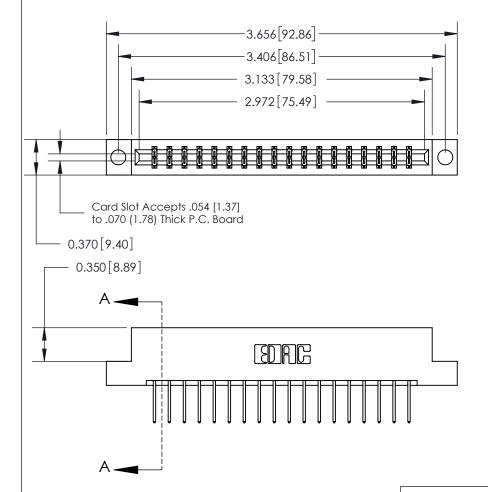

## **See Accompanying Page for:**

- **Bend Detail**
- **Mounting Options**

833 Series High Temp Card Edge Connector Part Number: 833-036-523-204

**EDAC INC** TORONTO, ONTARIO CANADA

THESE DRAWINGS AND SPECIFICATIONS ARE THE PROPERTY OF EDAC INC.,AND SHALL NOT BE REPRODUCED, OR COPIED OR USED AS THE BASIS FOR THE MANUFACTURE OR SALE OF APPARATUS WITHOUT WRITTEN PERMISSION.

| ACAD REFERENCE NO. | 833 ENG MASTER   |  |  |
|--------------------|------------------|--|--|
| DRAWN: J.LEE       | DATE: OCT. 14/09 |  |  |
| CHECKED:           | DATE:            |  |  |
| SCALE: NTS         | SHEET 1 OF 3     |  |  |
| DRAWING NUMBER     | ISSUE            |  |  |
| 833 Assembly       | 1                |  |  |