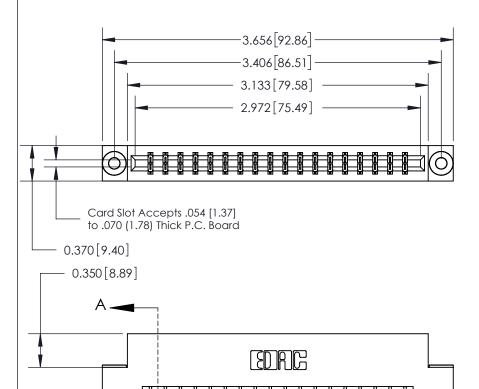

ISSUE NUMBER ORIGINAL

0.388 [9.86] Card Slot .160 [4.06] Point of Contact-

## **See Accompanying Page for:**

- **Bend Detail**
- **Mounting Options**

833 Series High Temp Card Edge Connector Part Number: 833-036-540-203

**EDAC INC** TORONTO, ONTARIO CANADA

THESE DRAWINGS AND SPECIFICATIONS ARE THE PROPERTY OF EDAC INC.,AND SHALL NOT BE REPRODUCED, OR COPIED OR USED AS THE BASIS FOR THE MANUFACTURE OR SALE OF APPARATUS WITHOUT WRITTEN PERMISSION.

| ACAD REFERENCE NO. | 833 ENG MASTER   |  |  |
|--------------------|------------------|--|--|
| DRAWN: J.LEE       | DATE: OCT. 14/09 |  |  |
| CHECKED:           | DATE:            |  |  |
| SCALE: NTS         | SHEET 1 OF 3     |  |  |
| DRAWING NUMBER     | ISSUE            |  |  |
| 833 Assembly       | 1                |  |  |