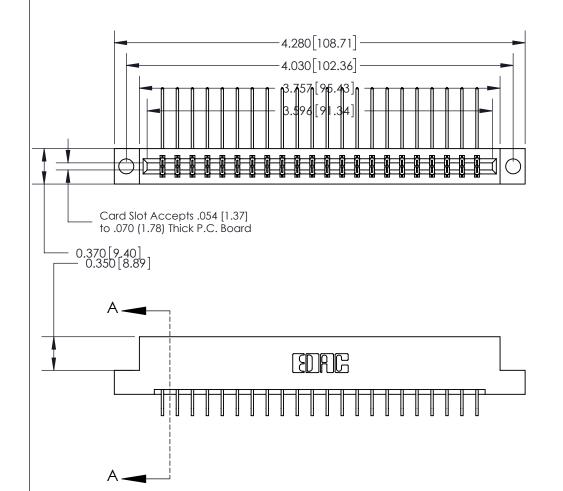

## **See Accompanying Page for:**

- **Bend Detail**
- **Mounting Options**

833 Series High Temp Card Edge Connector Part Number: 833-044-559-204

**EDAC INC** TORONTO, ONTARIO CANADA

THESE DRAWINGS AND SPECIFICATIONS ARE THE PROPERTY OF EDAC INC.,AND SHALL NOT BE REPRODUCED, OR COPIED OR USED AS THE BASIS FOR THE MANUFACTURE OR SALE OF APPARATUS WITHOUT WRITTEN PERMISSION.