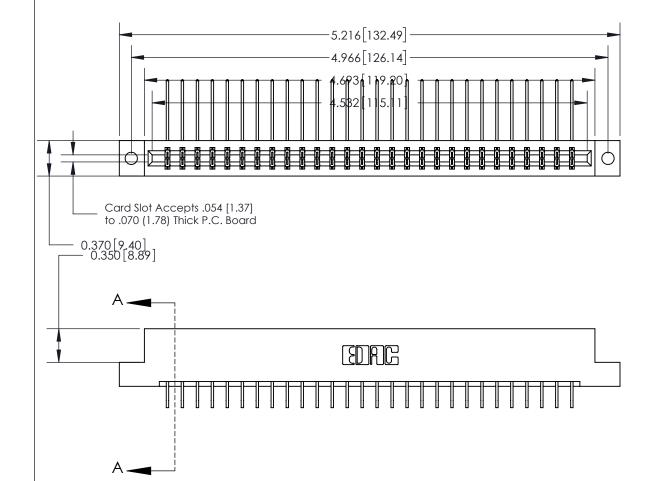

## **See Accompanying Page for:**

- **Bend Detail**
- **Mounting Options**

833 Series High Temp Card Edge Connector Part Number: 833-056-559-202

**EDAC INC** TORONTO, ONTARIO CANADA

THESE DRAWINGS AND SPECIFICATIONS ARE THE PROPERTY OF EDAC INC.,AND SHALL NOT BE REPRODUCED, OR COPIED OR USED AS THE BASIS FOR THE MANUFACTURE OR SALE OF APPARATUS WITHOUT WRITTEN PERMISSION.

| ACAD REFERENCE NO. | 833 ENG MASTER   |  |  |
|--------------------|------------------|--|--|
| DRAWN: J.LEE       | DATE: OCT. 14/09 |  |  |
| CHECKED:           | DATE:            |  |  |
| SCALE: NTS         | SHEET 1 OF 3     |  |  |
| DRAWING NUMBER     | ISSUE            |  |  |
| 833 Assembly       | 1                |  |  |