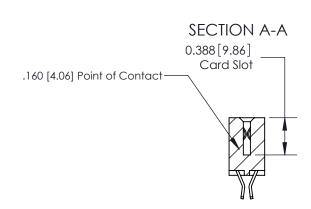

## **Contact Detail**

555-Extender Board Bend (Code 500 Contacts)

.156 [3.96] Contact Spacing x .200 [5.08] Row Spacing

THIS IS A C.A.D. GENERATED DRAWING DO NOT MAKE MANUAL REVISIONS TO MASTER.

ISSUE NUMBER