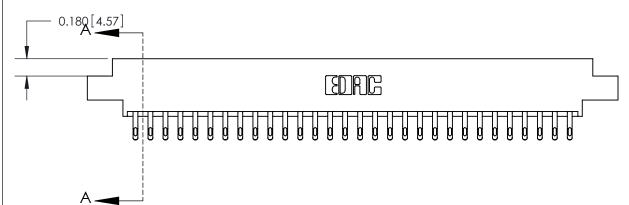

833 Assembly

ORIGINAL (1)

ORIGINAL

| 833 Series High Temp Card Edge Connector<br>Contact Bend Detail |                                                                                                                                                              | ACAD REFERENCE NO. | 833 ENC          | MASTER        |
|-----------------------------------------------------------------|--------------------------------------------------------------------------------------------------------------------------------------------------------------|--------------------|------------------|---------------|
|                                                                 |                                                                                                                                                              | DRAWN: J.LEE       | DATE: OCT. 14/09 |               |
|                                                                 |                                                                                                                                                              | CHECKED: DATE:     |                  |               |
| EDAC INC                                                        | TORONTO, ONTARIO CANADA  ARE THE PROPERTY OF EDAC INC., AND SHALL NOT BE REPRODUCED, OR COPIED OR USED AS THE BASIS FOR THE MANUFACTURE OR SALE OF APPARATUS | SCALE: NTS         | SHEET 2          | 2 <b>OF</b> 3 |
|                                                                 |                                                                                                                                                              | DRAWING NUMBER     |                  | ISSUE         |
| YOUR CONNECTION TO QUALITY & SERVICE                            |                                                                                                                                                              | 833 Assembly       |                  | 1             |