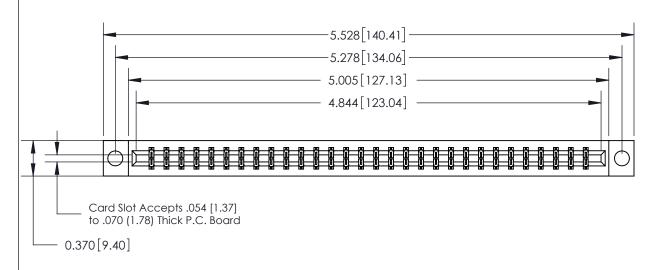

## **See Accompanying Page for:**

- **Bend Detail**
- **Mounting Options**

833 Series High Temp Card Edge Connector Part Number: 833-060-555-804

**EDAC INC** TORONTO, ONTARIO CANADA

THESE DRAWINGS AND SPECIFICATIONS ARE THE PROPERTY OF EDAC INC.,AND SHALL NOT BE REPRODUCED, OR COPIED OR USED AS THE BASIS FOR THE MANUFACTURE OR SALE OF APPARATUS WITHOUT WRITTEN PERMISSION.

| ACAD REFERENCE NO. | 833 ENG MASTER   |  |  |
|--------------------|------------------|--|--|
| DRAWN: J.LEE       | DATE: OCT. 14/09 |  |  |
| CHECKED:           | DATE:            |  |  |
| SCALE: NTS         | SHEET 1 OF 3     |  |  |
| DRAWING NUMBER     | ISSUE            |  |  |