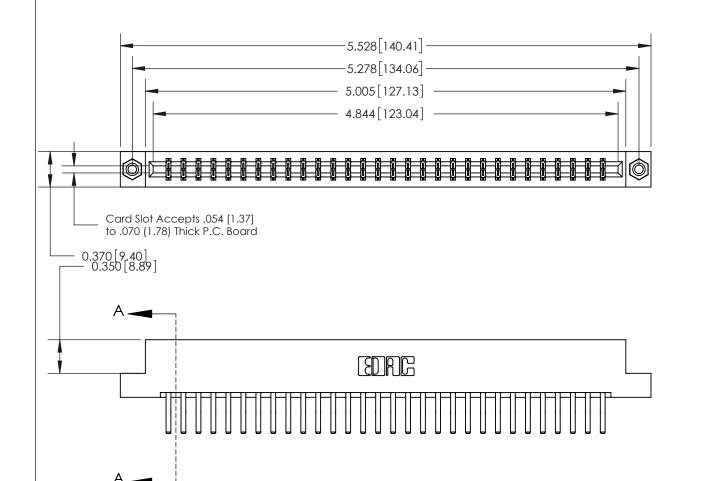

## **See Accompanying Page for:**

- **Bend Detail**
- **Mounting Options**

833 Series High Temp Card Edge Connector Part Number: 833-060-560-208

**EDAC INC** TORONTO, ONTARIO CANADA

THESE DRAWINGS AND SPECIFICATIONS ARE THE PROPERTY OF EDAC INC.,AND SHALL NOT BE REPRODUCED, OR COPIED OR USED AS THE BASIS FOR THE MANUFACTURE OR SALE OF APPARATUS WITHOUT WRITTEN PERMISSION.

| ACAD REFERENCE NO. | 833 ENG MASTER   |  |  |
|--------------------|------------------|--|--|
| DRAWN: J.LEE       | DATE: OCT. 14/09 |  |  |
| CHECKED:           | DATE:            |  |  |
| SCALE: NTS         | SHEET 1 OF 3     |  |  |
| DRAWING NUMBER     | ISSUE            |  |  |
| 833 Assembly       | 1                |  |  |