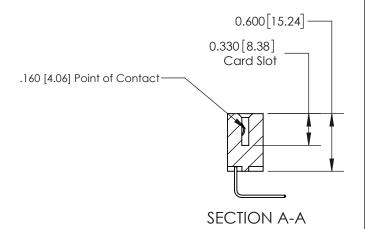

## **Contact Detail**

558-90 Degree Bend (Code 541 Contacts)

.156 [3.96] Contact Spacing x .200 [5.08] Row Spacing

**See Accompanying Page for: Contact Bend Details** 

THIS IS A C.A.D. GENERATED DRAWING DO NOT MAKE MANUAL REVISIONS TO MASTER.

ISSUE NUMBER

ORIGINAL

1

| 837/887 Series High Temp Card Edge Connector<br>Contact Bend Detail |                                                                                                                                     | ACAD REFERENCE NO. | 837 ENG MASTER   |               |
|---------------------------------------------------------------------|-------------------------------------------------------------------------------------------------------------------------------------|--------------------|------------------|---------------|
|                                                                     |                                                                                                                                     | DRAWN: J.LEE       | DATE: OCT. 06/09 |               |
|                                                                     |                                                                                                                                     | CHECKED:           | DATE:            |               |
| EDAC INC                                                            | THESE DRAWINGS AND SPECIFICATIONS ARE THE PROPERTY OF EDAC INC.,AND SHALL NOT BE REPRODUCED, OR COPIED OR USED AS THE BASIS FOR THE | SCALE: NTS         | SHEET            | 2 <b>OF</b> 2 |
| TORONTO, ONTARIO CANADA                                             |                                                                                                                                     | DRAWING NUMBER     | •                | ISSUE         |
| YOUR CONNECTION TO QUALITY & SERVICE                                | MANUFACTURE OR SALE OF APPARATUS WITHOUT WRITTEN PERMISSION.                                                                        | 837 Assembly       |                  | 1             |