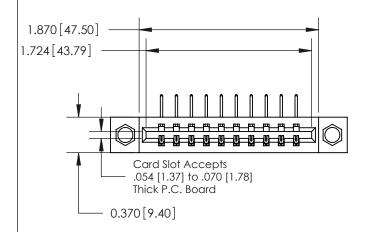

**Mounting Option** 

07-M3-0.5 Metric Threaded Inserts

## **Contact Detail**

558-90 Degree Bend (Code 541 Contacts)

.156 [3.96] Contact Spacing x .200 [5.08] Row Spacing

**See Accompanying Page for: Contact Bend Details** 

THIS IS A C.A.D. GENERATED DRAWING DO NOT MAKE MANUAL REVISIONS TO MASTER.