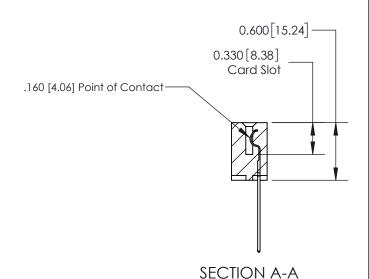

## **Contact Detail**

541-Wire Wrap .025 Sq.(0.64 Sq.) - Tail LG=.750(19.05) .156 [3.96] Contact Spacing x .200 [5.08] Row Spacing

-3.558 90.37 -3.248 [82.50] 2.962 [75.23] 2.816[71.53] Card Slot Accepts .054 [1.37] to .070 [1.78] Thick P.C. Board 0.370 [9.40]

THIS IS A C.A.D. GENERATED DRAWING DO NOT MAKE MANUAL REVISIONS TO MASTER.

ISSUE NUMBER ORIGINAL

**See Accompanying Page for: Contact Bend Details** 

837/887 Series High Temp Card Edge Connector Part Number: 837-017-541-602