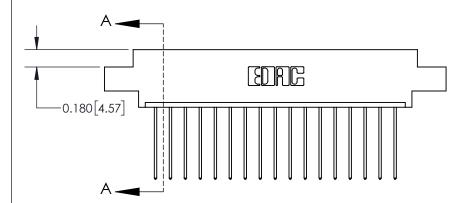

**Mounting Option** 

02-.128 (3.25) Dia. Mounting Holes

## **Contact Detail**

541-Wire Wrap .025 Sq.(0.64 Sq.) - Tail LG=.750(19.05) .156 [3.96] Contact Spacing x .200 [5.08] Row Spacing

-3.558 90.37 -3.248 [82.50] 2.962 [75.23] 2.816[71.53] Card Slot Accepts .054 [1.37] to .070 [1.78] Thick P.C. Board 0.370 [9.40]

THIS IS A C.A.D. GENERATED DRAWING DO NOT MAKE MANUAL REVISIONS TO MASTER.

ISSUE NUMBER ORIGINAL

**See Accompanying Page for: Contact Bend Details** 

837/887 Series High Temp Card Edge Connector Part Number: 837-017-541-602