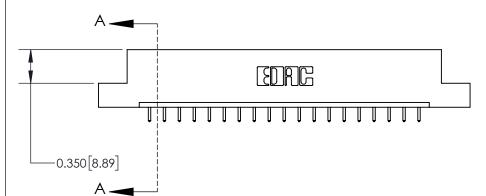

ISSUE NUMBER ORIGINAL

0.600 [15.24] 0.330[8.38] Card Slot .160 [4.06] Point of Contact SECTION A-A

**See Accompanying Page for:** 

**Contact Bend Details** 

837/887 Series High Temp Card Edge Connector Part Number: 837-019-521-108

ISSUE NUMBER

ORIGINAL

1

| 837/887 Series High Temp Card Edge Connector<br>Contact Bend Detail |                                                                                                                                    | ACAD REFERENCE NO. | 837 ENG MASTER   |               |
|---------------------------------------------------------------------|------------------------------------------------------------------------------------------------------------------------------------|--------------------|------------------|---------------|
|                                                                     |                                                                                                                                    | DRAWN: J.LEE       | DATE: OCT. 06/09 |               |
|                                                                     |                                                                                                                                    | CHECKED:           | DATE:            |               |
| EDAC INC                                                            | THESE DRAWINGS AND SPECIFICATIONS ARE THE PROPERTY OF EDAC INC.,AND SHALL NOT BE REPRODUCED,OR COPIED OR USED AS THE BASIS FOR THE | SCALE: NTS         | SHEET            | 2 <b>OF</b> 2 |
| TORONTO, ONTARIO CANADA                                             |                                                                                                                                    | DRAWING NUMBER     | •                | ISSUE         |
| YOUR CONNECTION TO QUALITY & SERVICE                                | MANUFACTURE OR SALE OF APPARATUS WITHOUT WRITTEN PERMISSION.                                                                       | 837 Assembly       |                  | 1             |