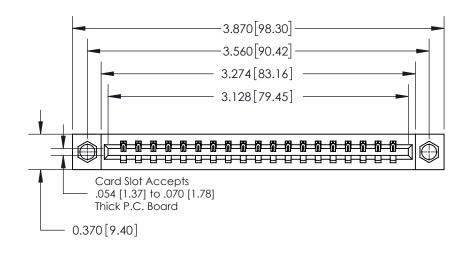

**Mounting Option** 

08-#4-40 Unified Threaded Inserts

## **Contact Detail**

521-P.C. Tail .025 Sq.(0.64 Sq.) - Tail LG=.150(3.81)

.156 [3.96] Contact Spacing x .200 [5.08] Row Spacing

THIS IS A C.A.D. GENERATED DRAWING DO NOT MAKE MANUAL REVISIONS TO MASTER.

ISSUE NUMBER ORIGINAL

0.600 [15.24] 0.330[8.38] Card Slot .160 [4.06] Point of Contact SECTION A-A

**See Accompanying Page for:** 

**Contact Bend Details** 

837/887 Series High Temp Card Edge Connector Part Number: 837-019-521-108