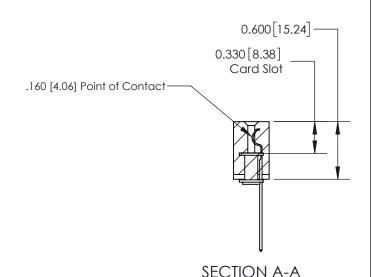

## **Contact Detail**

544-Wire Wrap .050x.025(1.27x0.64) - Tail LG=.750(19.05)

.156 [3.96] Contact Spacing x .200 [5.08] Row Spacing

THIS IS A C.A.D. GENERATED DRAWING DO NOT MAKE MANUAL REVISIONS TO MASTER.