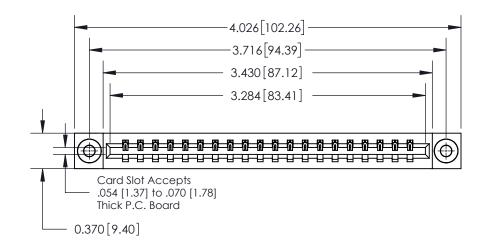

**Mounting Option** 

03-.116 (2.95) I.D. Floating Eyelets

## **Contact Detail**

544-Wire Wrap .050x.025(1.27x0.64) - Tail LG=.750(19.05)

.156 [3.96] Contact Spacing x .200 [5.08] Row Spacing





THIS IS A C.A.D. GENERATED DRAWING DO NOT MAKE MANUAL REVISIONS TO MASTER.



ISSUE NUMBER

ORIGINAL



See Accompanying Page for:

Part Number: 837-020-544-103 **EDAC INC** TORONTO, ONTARIO

837/887 Series High Temp Card Edge Connector

CANADA

YOUR CONNECTION TO QUALITY & SERVICE

THESE DRAWINGS AND SPECIFICATIONS ARE THE PROPERTY OF EDAC INC.,AND SHALL NOT BE REPRODUCED, OR COPIED OR USED AS THE BASIS FOR THE MANUFACTURE OR SALE OF APPARATUS WITHOUT WRITTEN PERMISSION.

CHECKED: DATE: OF 2 SCALE: NTS SHEET 1 DRAWING NUMBER **ISSUE** 837 Assembly

837 ENG MASTER

DATE: OCT. 06/09

ACAD REFERENCE NO.

J.LEE

DRAWN:

**Contact Bend Details** 



ISSUE NUMBER

ORIGINAL

1



| 837/887 Series High Temp Card Edge Connector<br>Contact Bend Detail |