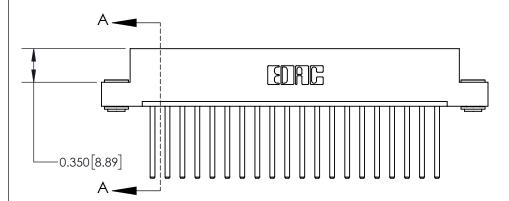

CHECKED: DATE: OF 2 SCALE: NTS SHEET 1 DRAWING NUMBER **ISSUE** 837 Assembly

837 ENG MASTER

DATE: OCT. 06/09

ACAD REFERENCE NO.

J.LEE

DRAWN:

**Contact Bend Details** 

ISSUE NUMBER