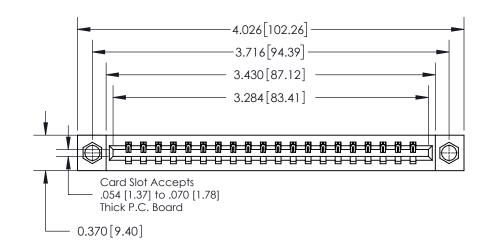

**Mounting Option** 

08-#4-40 Unified Threaded Inserts

ISSUE NUMBER ORIGINAL

**See Accompanying Page for:** 

**Contact Bend Details** 

837/887 Series High Temp Card Edge Connector Part Number: 837-020-544-108

YOUR CONNECTION TO QUALITY & SERVICE

**EDAC INC** TORONTO, ONTARIO CANADA