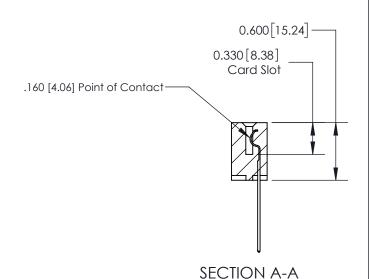

ISSUE NUMBER

ORIGINAL

1

| 837/887 Series High Temp Card Edge Connector<br>Contact Bend Detail |                                                              | ACAD REFERENCE NO. | 837 ENG MASTER   |               |
|---------------------------------------------------------------------|--------------------------------------------------------------|--------------------|------------------|---------------|
|                                                                     |                                                              | DRAWN: J.LEE       | DATE: OCT. 06/09 |               |
|                                                                     |                                                              | CHECKED:           | DATE:            |               |
| EDAC INC                                                            | ARE THE PROPERTY OF EDAC INC. AND                            | SCALE: NTS         | SHEET            | 2 <b>OF</b> 2 |
| TORONTO, ONTARIO CANADA                                             |                                                              | DRAWING NUMBER     | •                | ISSUE         |
| YOUR CONNECTION TO QUALITY & SERVICE                                | MANUFACTURE OR SALE OF APPARATUS WITHOUT WRITTEN PERMISSION. | 837 Assembly       |                  | 1             |