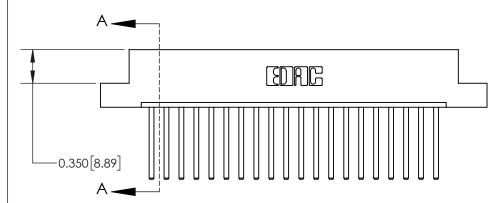

## **Contact Detail**

544-Wire Wrap .050x.025(1.27x0.64) - Tail LG=.750(19.05)

.156 [3.96] Contact Spacing x .200 [5.08] Row Spacing

THIS IS A C.A.D. GENERATED DRAWING DO NOT MAKE MANUAL REVISIONS TO MASTER.

ISSUE NUMBER ORIGINAL

**See Accompanying Page for:** 

**Contact Bend Details** 

837/887 Series High Temp Card Edge Connector Part Number: 837-020-544-108

YOUR CONNECTION TO QUALITY & SERVICE

**EDAC INC** TORONTO, ONTARIO CANADA