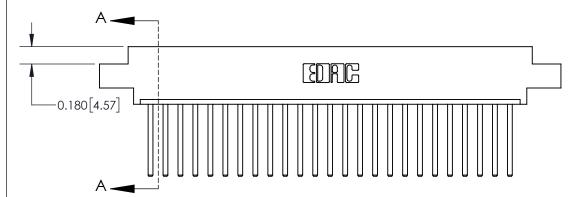

**Mounting Option** 

08-#4-40 Unified Threaded Inserts

ISSUE NUMBER ORIGINAL

**See Accompanying Page for:** 

**Contact Bend Details** 

837/887 Series High Temp Card Edge Connector Part Number: 837-025-544-608

YOUR CONNECTION TO QUALITY & SERVICE

**EDAC INC** TORONTO, ONTARIO CANADA