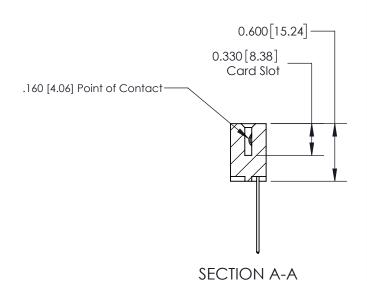

ISSUE NUMBER

ORIGINAL

1

| 837/887 Series High Temp Card Edge Connector<br>Contact Bend Detail |                                                                                                                                                                 | ACAD REFERENCE NO. | 837 ENG MASTER   |       |
|---------------------------------------------------------------------|-----------------------------------------------------------------------------------------------------------------------------------------------------------------|--------------------|------------------|-------|
|                                                                     |                                                                                                                                                                 | DRAWN: J.LEE       | DATE: OCT. 06/09 |       |
|                                                                     |                                                                                                                                                                 | CHECKED:           | DATE:            |       |
| EDAC INC THESE DRAWINGS AND SPECIFICATIONS                          | SCALE: NTS                                                                                                                                                      | SHEET              | 2 <b>OF</b> 2    |       |
| TORONTO, ONTARIO CANADA                                             | ARE THE PROPERTY OF EDAC INC., AND SHALL NOT BE REPRODUCED, OR COPIED OR USED AS THE BASIS FOR THE MANUFACTURE OR SALE OF APPARATUS WITHOUT WRITTEN PERMISSION. | DRAWING NUMBER     | •                | ISSUE |
| YOUR CONNECTION TO QUALITY & SERVICE                                |                                                                                                                                                                 | 837 Assembly       |                  | 1     |