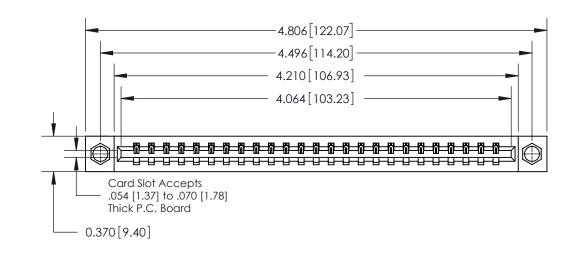

## **Contact Detail**

544-Wire Wrap .050x.025(1.27x0.64) - Tail LG=.750(19.05)

.156 [3.96] Contact Spacing x .200 [5.08] Row Spacing

THIS IS A C.A.D. GENERATED DRAWING DO NOT MAKE MANUAL REVISIONS TO MASTER.

ISSUE NUMBER ORIGINAL

**See Accompanying Page for:** 

**Contact Bend Details** 

837/887 Series High Temp Card Edge Connector Part Number: 837-025-544-608

YOUR CONNECTION TO QUALITY & SERVICE

**EDAC INC** TORONTO, ONTARIO CANADA