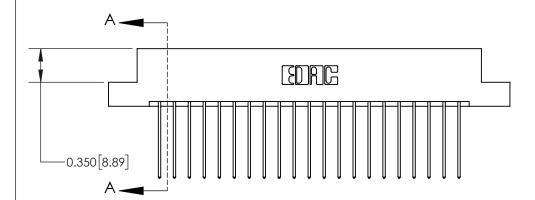

**Mounting Option** 

08-#4-40 Unified Threaded Inserts

## **Contact Detail**

541-Wire Wrap .025 Sq.(0.64 Sq.) - Tail LG=.750(19.05) .156 [3.96] Contact Spacing x .200 [5.08] Row Spacing

> 4.182 [106.22] -3.872[98.35] -3.586 [91.08] 3.440 [87.38] Card Slot Accepts .054 [1.37] to .070 [1.78] Thick P.C. Board 0.370 [9.40]

THIS IS A C.A.D. GENERATED DRAWING DO NOT MAKE MANUAL REVISIONS TO MASTER.

ISSUE NUMBER ORIGINAL

**See Accompanying Page for:** 

**Contact Bend Details** 

837/887 Series High Temp Card Edge Connector Part Number: 837-042-541-208