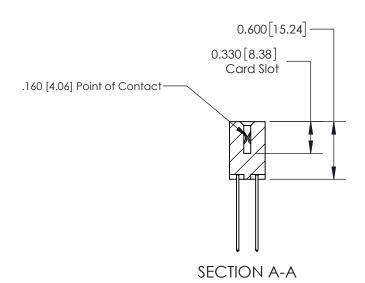

ISSUE NUMBER

ORIGINAL

1

| 837/887 Series High Temp Card Edge Connector<br>Contact Bend Detail |                                                                                                                                                              | ACAD REFERENCE NO. | 837 ENG MASTER   |               |
|---------------------------------------------------------------------|--------------------------------------------------------------------------------------------------------------------------------------------------------------|--------------------|------------------|---------------|
|                                                                     |                                                                                                                                                              | DRAWN: J.LEE       | DATE: OCT. 06/09 |               |
|                                                                     |                                                                                                                                                              | CHECKED:           | DATE:            |               |
| EDAC INC                                                            | TORONTO, ONTARIO  CANADA  ARE THE PROPERTY OF EDAC INC.,AND SHALL NOT BE REPRODUCED, OR COPIED OR USED AS THE BASIS FOR THE MANUFACTURE OR SALE OF APPARATUS | SCALE: NTS         | SHEET            | 2 <b>OF</b> 2 |
| TORONTO, ONTARIO                                                    |                                                                                                                                                              | DRAWING NUMBER     | •                | ISSUE         |
| YOUR CONNECTION TO QUALITY & SERVICE                                |                                                                                                                                                              | 837 Assembly       |                  | 1             |