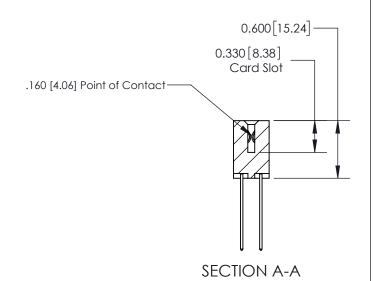

ISSUE NUMBER

ORIGINAL

See Accompanying Page for: **Contact Bend Details** 

**EDAC INC** TORONTO, ONTARIO CANADA YOUR CONNECTION TO QUALITY & SERVICE

Part Number: 837-048-541-803

837/887 Series High Temp Card Edge Connector