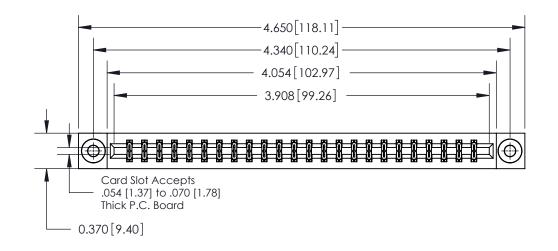

## **Contact Detail**

541-Wire Wrap .025 Sq.(0.64 Sq.) - Tail LG=.750(19.05)

.156 [3.96] Contact Spacing x .200 [5.08] Row Spacing

THIS IS A C.A.D. GENERATED DRAWING DO NOT MAKE MANUAL REVISIONS TO MASTER.

ISSUE NUMBER

ORIGINAL

See Accompanying Page for: **Contact Bend Details** 

**EDAC INC** TORONTO, ONTARIO CANADA YOUR CONNECTION TO QUALITY & SERVICE

Part Number: 837-048-541-803

837/887 Series High Temp Card Edge Connector