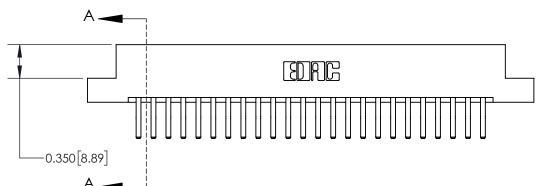

**Mounting Option** 

08-#4-40 Unified Threaded Inserts

**See Accompanying Page for:** 

**Contact Bend Details** 

| 837/887 Series High Temp Card Edge Connector |
|----------------------------------------------|
| Part Number: 837-048-560-208                 |