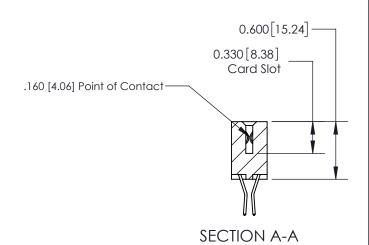

## **Contact Detail**

560-Extender Board Bend (Code 523 Contacts)

.156 [3.96] Contact Spacing x .200 [5.08] Row Spacing

THIS IS A C.A.D. GENERATED DRAWING DO NOT MAKE MANUAL REVISIONS TO MASTER.

ISSUE NUMBER ORIGINAL

**See Accompanying Page for:** 

**Contact Bend Details** 

| 837/887 Series High Temp Card Edge Connector |
|----------------------------------------------|
| Part Number: 837-048-560-208                 |