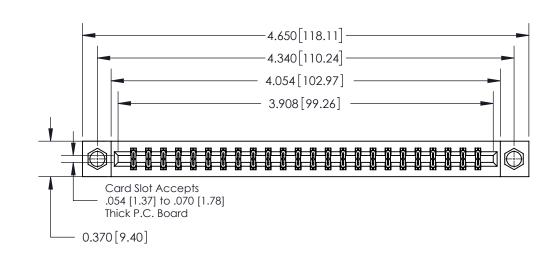

**Mounting Option** 

08-#4-40 Unified Threaded Inserts

**See Accompanying Page for:** 

**Contact Bend Details** 

| 837/887 Series High Temp Card Edge Connector |
|----------------------------------------------|
| Part Number: 837-048-560-208                 |