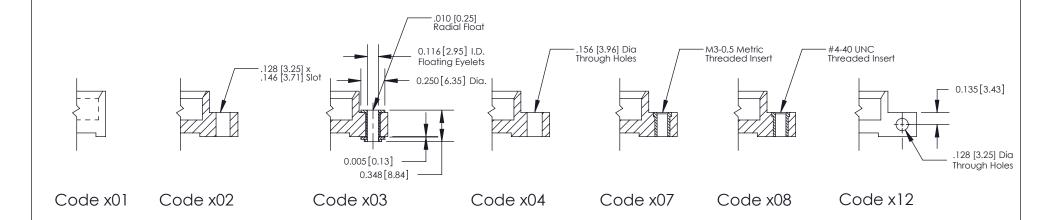

**Mounting Option** 

04-.156 (3.96) Dia. Mounting Holes

THIS IS A C.A.D. GENERATED DRAWING DO NOT MAKE MANUAL REVISIONS TO MASTER

SSUE NUMBER

DRIGINAL

1

| 842/892 Series High Temp Card Edge Connector<br>Mounting Options |                                                                                                  | ACAD REFERENCE NO. 842 ENG MASTER |             |         |           |
|------------------------------------------------------------------|--------------------------------------------------------------------------------------------------|-----------------------------------|-------------|---------|-----------|
|                                                                  |                                                                                                  | DRAWN:                            | J.LEE       | DATE: O | CT. 06/09 |
|                                                                  |                                                                                                  | CHECKED:                          |             | DATE:   |           |
| EDAC INC THESE DRAWINGS AND SPECIFICATIONS                       | SCALE:                                                                                           | NTS                               | SHEET :     | 3 OF 3  |           |
| I   S   I   G   TORONTO, ONTARIO                                 | ARE THE PROPERTY OF EDAC INC.,AND SHALL NOT BE REPRODUCED,OR COPIED OR USED AS THE BASIS FOR THE | DRAWING                           | NUMBER      |         | ISSUE     |
| YOUR CONNECTION TO QUALITY & SERVICE                             | MANUFACTURE OR SALE OF APPARATUS                                                                 |                                   | 42 Assembly |         | 1         |