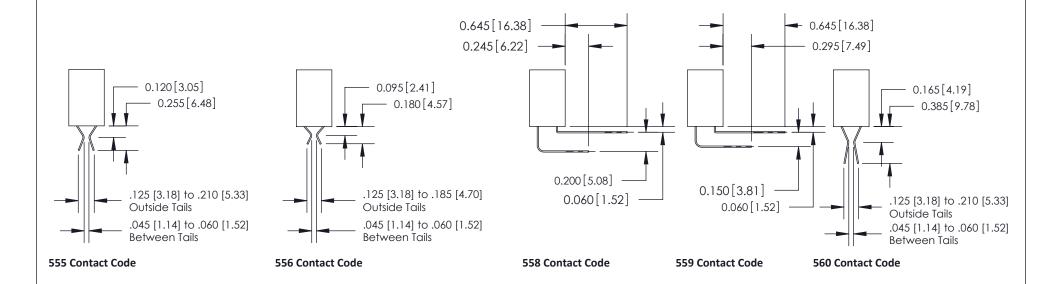

## **Contact Detail**

541-Wire Wrap .025 Sq.(0.64 Sq.) - Tail LG=.760(19.30) .100 [2.54] Contact Spacing x .200 [5.08] Row Spacing

**See Accompanying Pages for:** 

- Contact Bend Details
- Mounting Options

**SECTION A-A** 

842 Assembly 1

THIS IS A C.A.D. GENERATED DRAWING DO NOT MAKE MANUAL REVISIONS TO MASTER.

ISSUE NUMBER

ORIGINAL

1

| 842/892 Series High Temp Card Edge Connector<br>Contact Bend Detail |                                                                                                        | ACAD REFERENCE NO. 842 ENG MASTER |          |                  |  |
|---------------------------------------------------------------------|--------------------------------------------------------------------------------------------------------|-----------------------------------|----------|------------------|--|
|                                                                     |                                                                                                        | DRAWN: J.LEE                      | DATE: OC | DATE: OCT. 06/09 |  |
|                                                                     |                                                                                                        | CHECKED:                          | DATE:    | DATE:            |  |
| EDAC INC                                                            | THESE DRAWINGS AND SPECIFICATIONS                                                                      | SCALE: NTS                        | SHEET    | 2 OF 3           |  |
| TORONTO, ONTARIO                                                    | ARE THE PROPERTY OF EDAC INC.,AND<br>SHALL NOT BE REPRODUCED,OR COPIED<br>OR USED AS THE BASIS FOR THE | DRAWING NUMBER                    | •        | ISSUE            |  |
| YOUR CONNECTION TO QUALITY & SERVICE                                | MANUFACTURE OR SALE OF APPARATUS                                                                       | 842 Assemb                        | ly       | 1                |  |