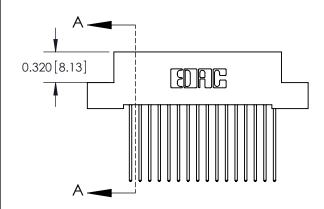

**SECTION A-A** 

842 Assembly 1

THIS IS A C.A.D. GENERATED DRAWING DO NOT MAKE MANUAL REVISIONS TO MASTER.

ISSUE NUMBER

ORIGINAL

1

| 842/892 Series High Temp Card Edge Connector<br>Contact Bend Detail |                                                                                                        | ACAD REFERENCE NO. 842 ENG MASTER |          |                  |  |
|---------------------------------------------------------------------|--------------------------------------------------------------------------------------------------------|-----------------------------------|----------|------------------|--|
|                                                                     |                                                                                                        | DRAWN: J.LEE                      | DATE: OC | DATE: OCT. 06/09 |  |
|                                                                     |                                                                                                        | CHECKED:                          | DATE:    | DATE:            |  |
| EDAC INC                                                            | THESE DRAWINGS AND SPECIFICATIONS                                                                      | SCALE: NTS                        | SHEET    | 2 OF 3           |  |
| TORONTO, ONTARIO                                                    | ARE THE PROPERTY OF EDAC INC.,AND<br>SHALL NOT BE REPRODUCED,OR COPIED<br>OR USED AS THE BASIS FOR THE | DRAWING NUMBER                    | •        | ISSUE            |  |
| YOUR CONNECTION TO QUALITY & SERVICE                                | MANUFACTURE OR SALE OF APPARATUS                                                                       | 842 Assemb                        | ly       | 1                |  |