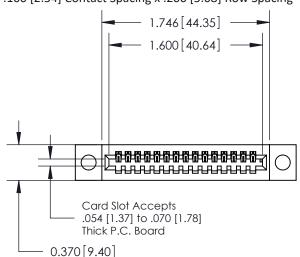

THIS IS A C.A.D. GENERATED DRAWING

ISSUE NUMBER

ORIGINAL

.240 [6.10] Point of Contact—

EDAC INC
TORONTO, ONTARIO
CANADA
YOUR CONNECTION TO QUALITY & SERVICE

THESE DRAWINGS AND SPECIFICATIONS
ARE THE PROPERTY OF EDAC INC., AND SHALL NOT BE REPRODUCED, OR COPIED OR USED AS THE BASIS FOR THE MANUFACTURE OR SALE OF APPARATUS WITHOUT WRITTEN PERMISSION.

| ACAD REFERENCE NO. 842 ENG MASIER |                  |  |  |  |
|-----------------------------------|------------------|--|--|--|
| DRAWN: J.LEE                      | DATE: OCT. 06/09 |  |  |  |
| CHECKED:                          | DATE:            |  |  |  |
| SCALE: NTS                        | SHEET 1 OF 3     |  |  |  |
| DRAWING NUMBER                    | ISSUE            |  |  |  |