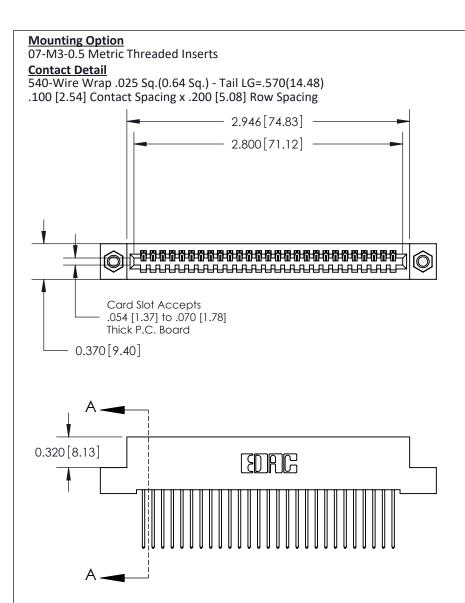

THIS IS A C.A.D. GENERATED DRAWING
DO NOT MAKE MANUAL REVISIONS TO MASTER

ISSUE NUMBER

ORIGINAL

1

| 842/892 Series High Temp Card Edge Co<br>Mounting Options  | DRAWN: J.LEE DATE: OCT. 06/09  CHECKED: DATE: |
|------------------------------------------------------------|-----------------------------------------------|
| EDAC INC THESE DRAWINGS AND S ARE THE PROPERTY OF          |                                               |
|                                                            | DUCED,OR COPIED DRAWING NUMBER ISSUE          |
| YOUR CONNECTION TO QUALITY & SERVICE WITHOUT WRITTEN PERMI |                                               |