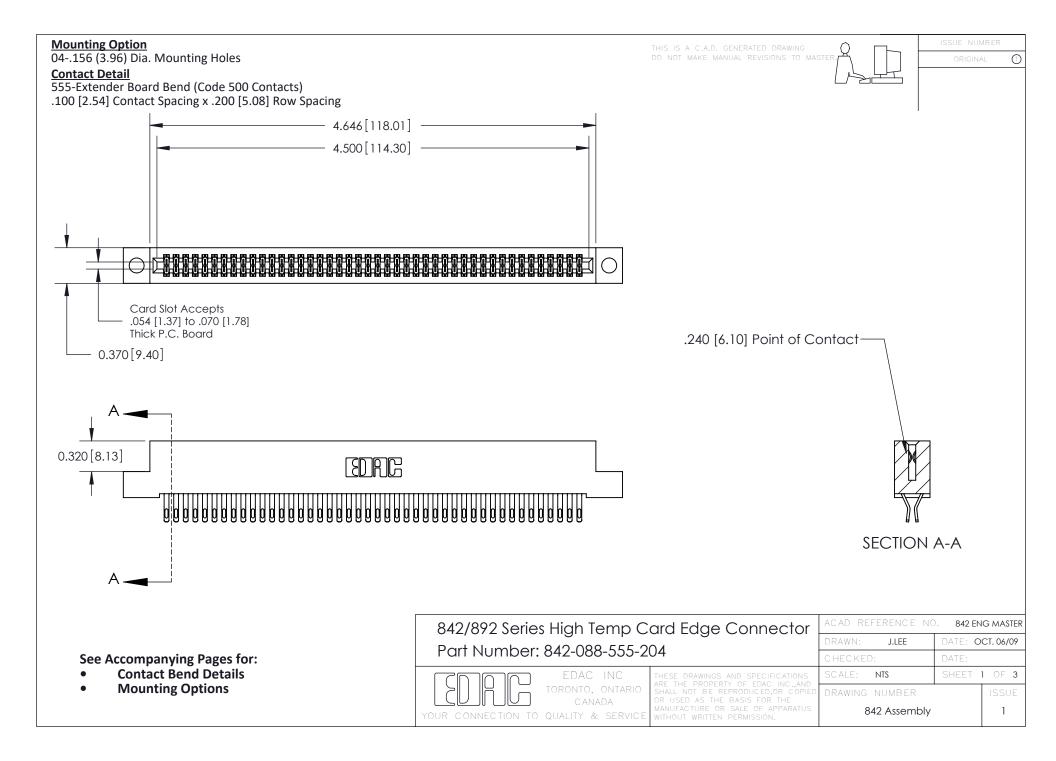

THIS IS A C.A.D. GENERATED DRAWING DO NOT MAKE MANUAL REVISIONS TO MASTER

ORIGINAL (1)



| 842/892 Series High Temp Card Edge Connector<br>Contact Bend Detail |                                                                                                 | ACAD REFERENCE NO. 842 ENG MASTER |             |                  |        |
|---------------------------------------------------------------------|-------------------------------------------------------------------------------------------------|-----------------------------------|-------------|------------------|--------|
|                                                                     |                                                                                                 | DRAWN:                            | J.LEE