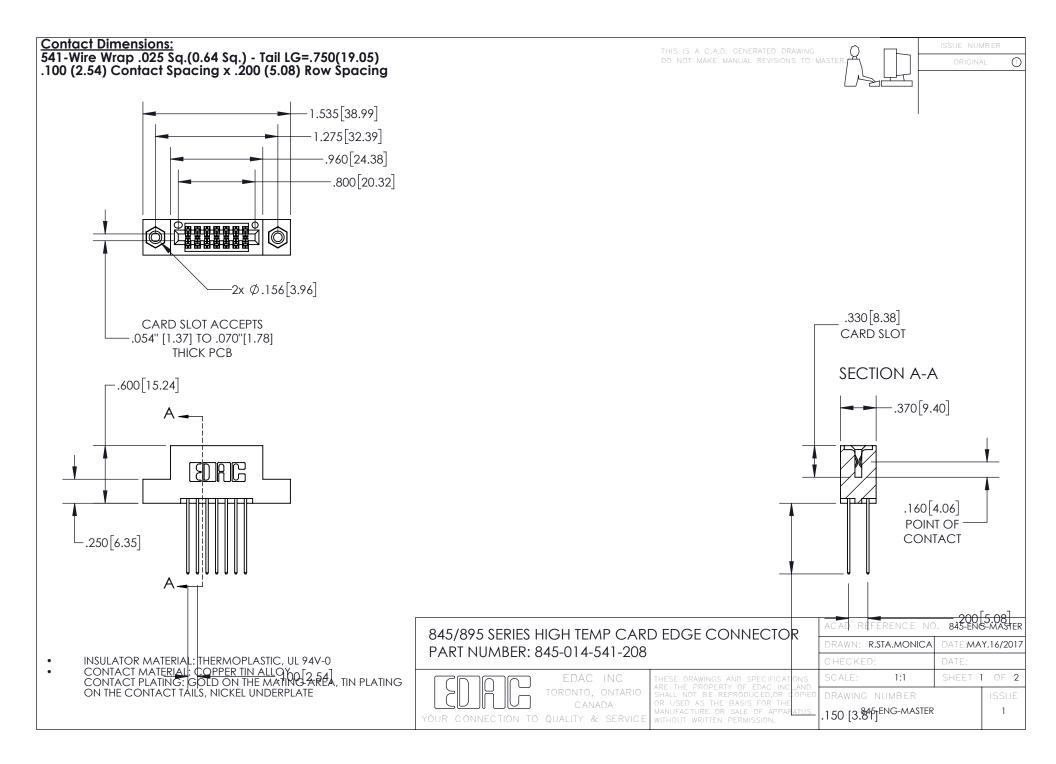

- INSULATOR MATERIAL: THERMOPLASTIC POLYESTER, UL 94V-0 DAP MATERIAL AVAILABLE UPON REQUEST
- CONTACT MATERIAL; COPPER ALLOY

CONTACT PLATING: GOLD ON THE MATING AREA, TIN PLATING ON THE CONTACT TAILS, NICKEL UNDERPLATE

## 845/895 SERIES HIGH TEMP CARD EDGE CONNECTOR CONTACT CODE 555,556,558,559,560 DIMENSIONS

YOUR CONNECTION TO QUALITY & SERVICE

|   | ACAD REFERENCE NO. 845-ENG-MASTER |                          |
|---|-----------------------------------|--------------------------|
|   | DRAWN: R.STA.MONICA               | DATE: <b>MAY.16/2017</b> |
|   | CHECKED:                          | DATE:                    |
|   | SCALE: 1:1                        | SHEET 2 OF 2             |
| D | DRAWING NUMBER                    | ISSUE                    |

845-ENG-MASTER