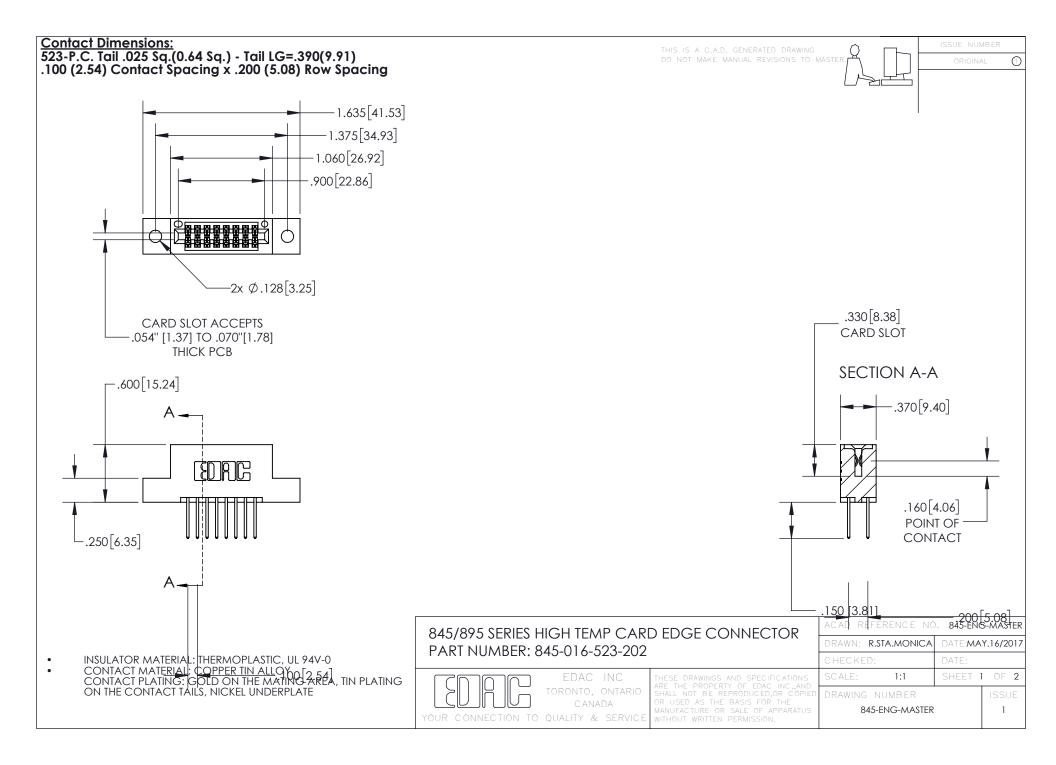

- INSULATOR MATERIAL: THERMOPLASTIC POLYESTER, UL 94V-0 DAP MATERIAL AVAILABLE UPON REQUEST
- CONTACT MATERIAL; COPPER ALLOY

CONTACT PLATING: GOLD ON THE MATING AREA, TIN PLATING ON THE CONTACT TAILS, NICKEL UNDERPLATE