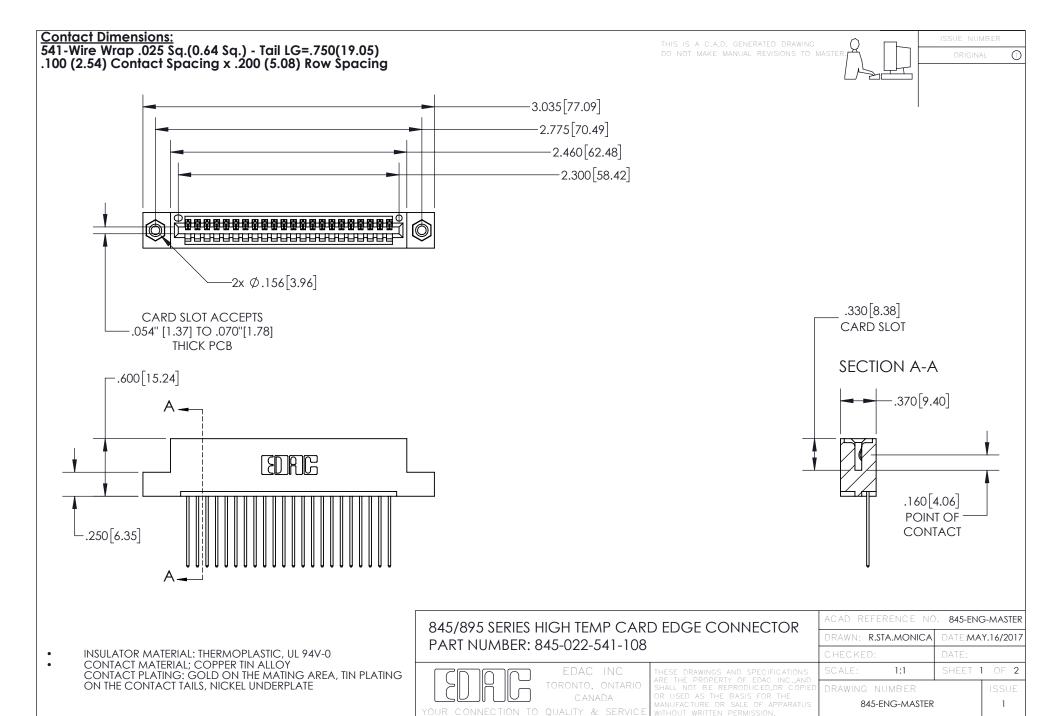

- INSULATOR MATERIAL: THERMOPLASTIC POLYESTER, UL 94V-0 DAP MATERIAL AVAILABLE UPON REQUEST
- CONTACT MATERIAL; COPPER ALLOY

CONTACT PLATING: GOLD ON THE MATING AREA, TIN PLATING ON THE CONTACT TAILS, NICKEL UNDERPLATE

## 845/895 SERIES HIGH TEMP CARD EDGE CONNECTOR CONTACT CODE 555,556,558,559,560 DIMENSIONS

YOUR CONNECTION TO QUALITY & SERVICE

|   | ACAD REFERENCE NO. 845-ENG-MASTER |                  |
|---|-----------------------------------|------------------|
|   | DRAWN: R.STA.MONICA               | DATE:MAY.16/2017 |
|   | CHECKED:                          | DATE:            |
| D | SCALE: 1:1                        | SHEET 2 OF 2     |
|   | DRAWING NUMBER                    | ISSUE            |

845-ENG-MASTER