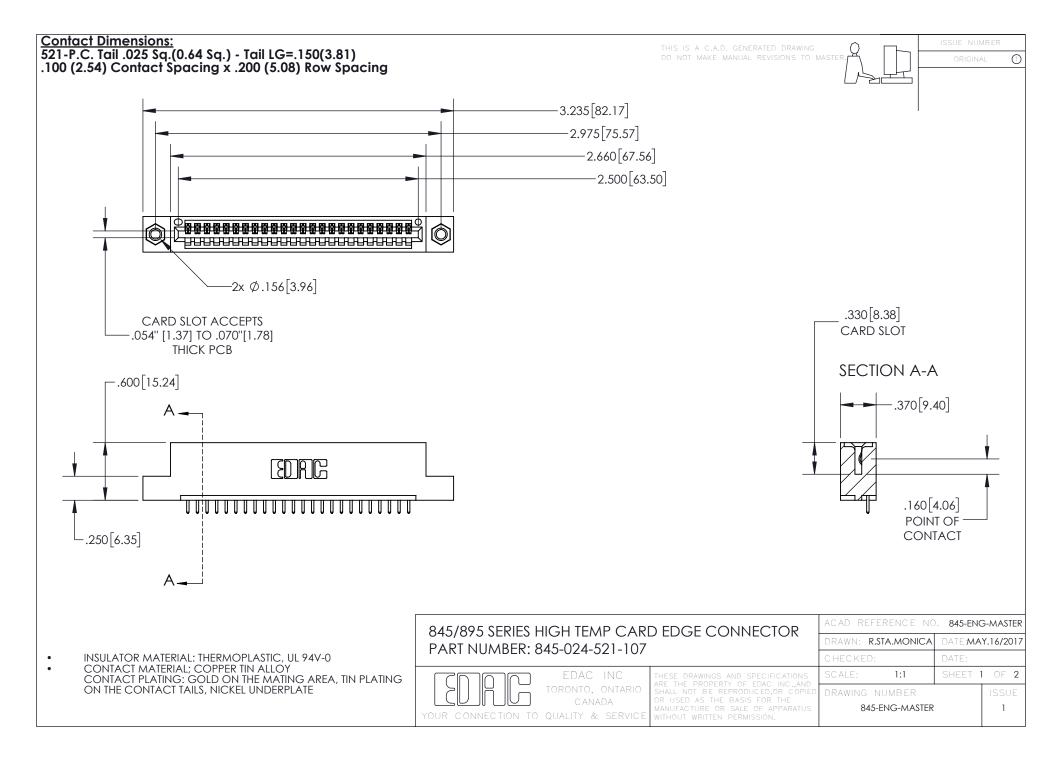

- INSULATOR MATERIAL: THERMOPLASTIC POLYESTER, UL 94V-0 DAP MATERIAL AVAILABLE UPON REQUEST
- CONTACT MATERIAL; COPPER ALLOY

CONTACT PLATING: GOLD ON THE MATING AREA, TIN PLATING ON THE CONTACT TAILS, NICKEL UNDERPLATE