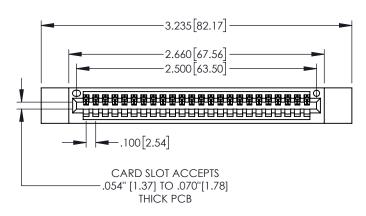

Contact Dimensions: 525-P.C. Tail .018 Sq.(0.46 Sq.) - Tail LG=.150(3.81) .100 (2.54) Contact Spacing x .200 (5.08) Row Spacing

- INSULATOR MATERIAL: THERMOPLASTIC, UL 94V-0
  - CONTACT MATERIAL; COPPER TIN ALLOY
    CONTACT PLATING: GOLD ON THE MATING AREA, TIN PLATING
    ON THE CONTACT TAILS, NICKEL UNDERPLATE

1

| 26.38        | SEC.  | SECTION A-A                      |  |
|--------------|-------|----------------------------------|--|
| 33(          | CAR D | .370[9.40]                       |  |
|              | V     | .160[4.06]                       |  |
| .200[5.08]—— |       | POINT OF <sup>J</sup><br>CONTACT |  |

845/895 SERIES HIGH TEMP CARD EDGE CONNECTOR PART NUMBER: 845-024-525-412

|   | ACAD REFERENCE NO   | . 845-ENG | 3-MASTER  |
|---|---------------------|-----------|-----------|
|   | DRAWN: R.STA.MONICA | DATE:MA   | Y.16/2017 |
|   | CHECKED:            | DATE:     |           |
|   | SCALE: 1:1          | SHEET '   | OF 2      |
| ) | DRAWING NUMBER      |           | ISSUE     |
|   | 845-ENG-MASTER      |           | 1         |