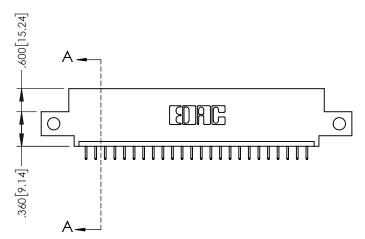

1

| 26.38        | SEC.  | SECTION A-A                      |  |
|--------------|-------|----------------------------------|--|
| 33(          | CAR D | .370[9.40]                       |  |
|              | V     | .160[4.06]                       |  |
| .200[5.08]—— |       | POINT OF <sup>J</sup><br>CONTACT |  |

845/895 SERIES HIGH TEMP CARD EDGE CONNECTOR PART NUMBER: 845-024-525-412

|   | ACAD REFERENCE NO   | . 845-ENG | 3-MASTER  |
|---|---------------------|-----------|-----------|
|   | DRAWN: R.STA.MONICA | DATE:MA   | Y.16/2017 |
|   | CHECKED:            | DATE:     |           |
|   | SCALE: 1:1          | SHEET '   | OF 2      |
| ) | DRAWING NUMBER      |           | ISSUE     |
|   | 845-ENG-MASTER      |           | 1         |