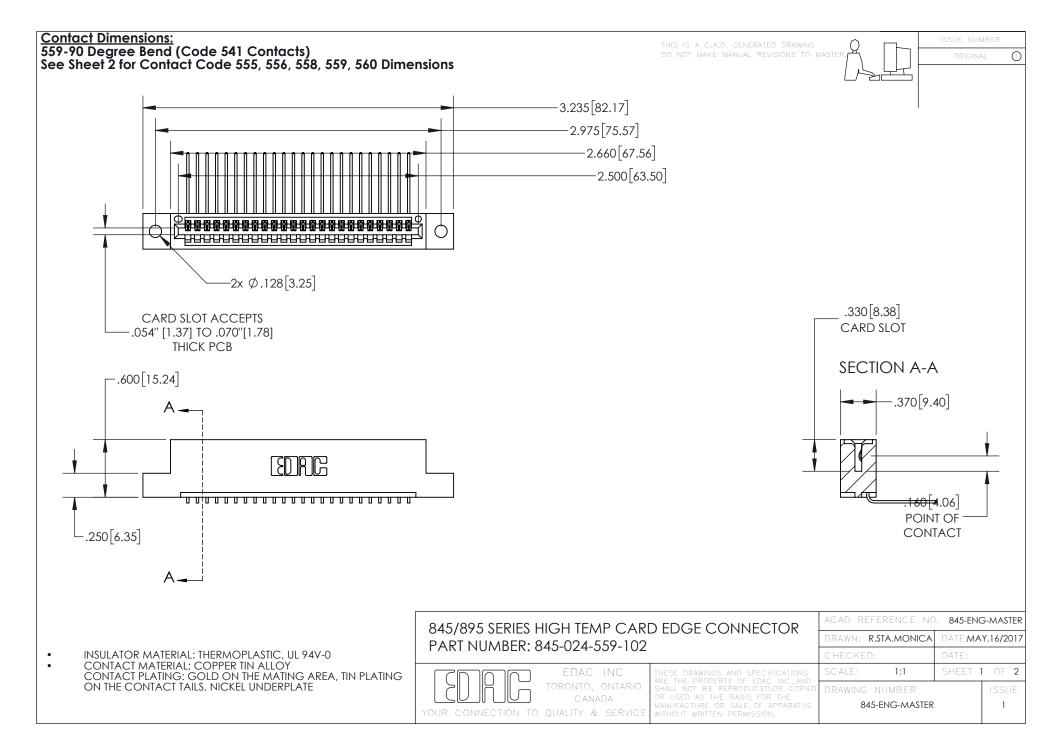

- INSULATOR MATERIAL: THERMOPLASTIC POLYESTER, UL 94V-0 DAP MATERIAL AVAILABLE UPON REQUEST
- CONTACT MATERIAL; COPPER ALLOY

CONTACT PLATING: GOLD ON THE MATING AREA, TIN PLATING ON THE CONTACT TAILS, NICKEL UNDERPLATE