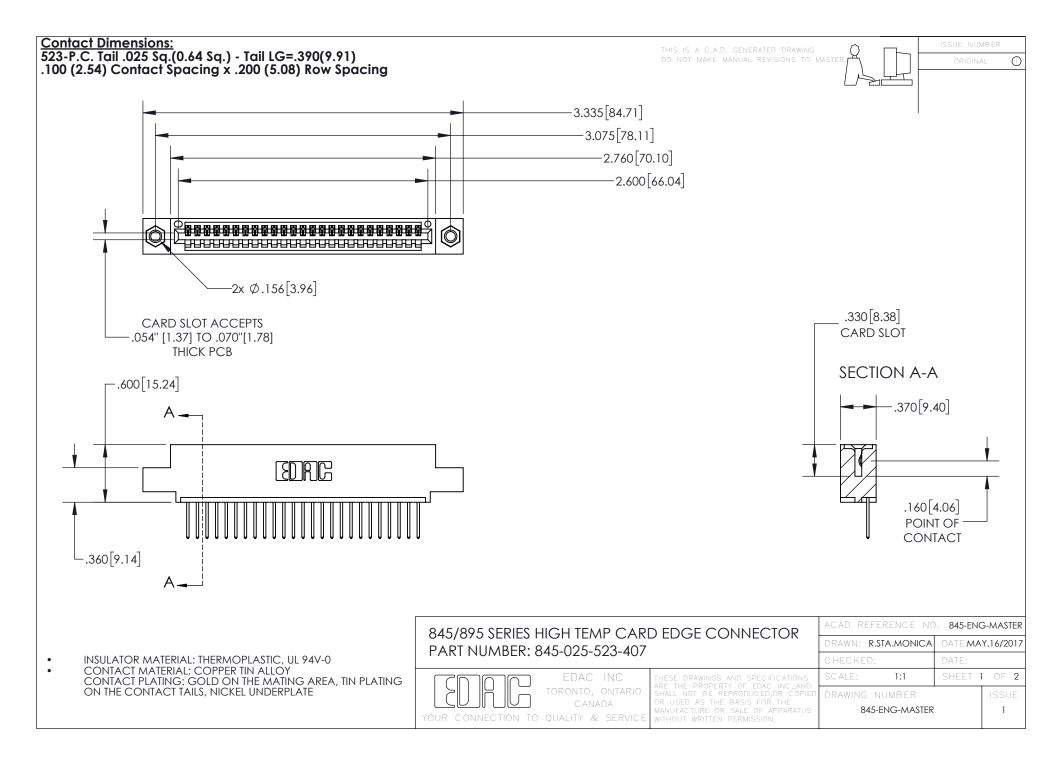

- INSULATOR MATERIAL: THERMOPLASTIC POLYESTER, UL 94V-0 DAP MATERIAL AVAILABLE UPON REQUEST
- CONTACT MATERIAL; COPPER ALLOY

CONTACT PLATING: GOLD ON THE MATING AREA, TIN PLATING ON THE CONTACT TAILS, NICKEL UNDERPLATE

## 845/895 SERIES HIGH TEMP CARD EDGE CONNECTOR CONTACT CODE 555,556,558,559,560 DIMENSIONS

YOUR CONNECTION TO QUALITY & SERVICE

|   | ACAD REFERENCE NO. 845-ENG-MASTER |                  |
|---|-----------------------------------|------------------|
|   | DRAWN: R.STA.MONICA               | DATE:MAY.16/2017 |
|   | CHECKED:                          | DATE:            |
| D | SCALE: 1:1                        | SHEET 2 OF 2     |
|   | DRAWING NUMBER                    | ISSUE            |

845-ENG-MASTER