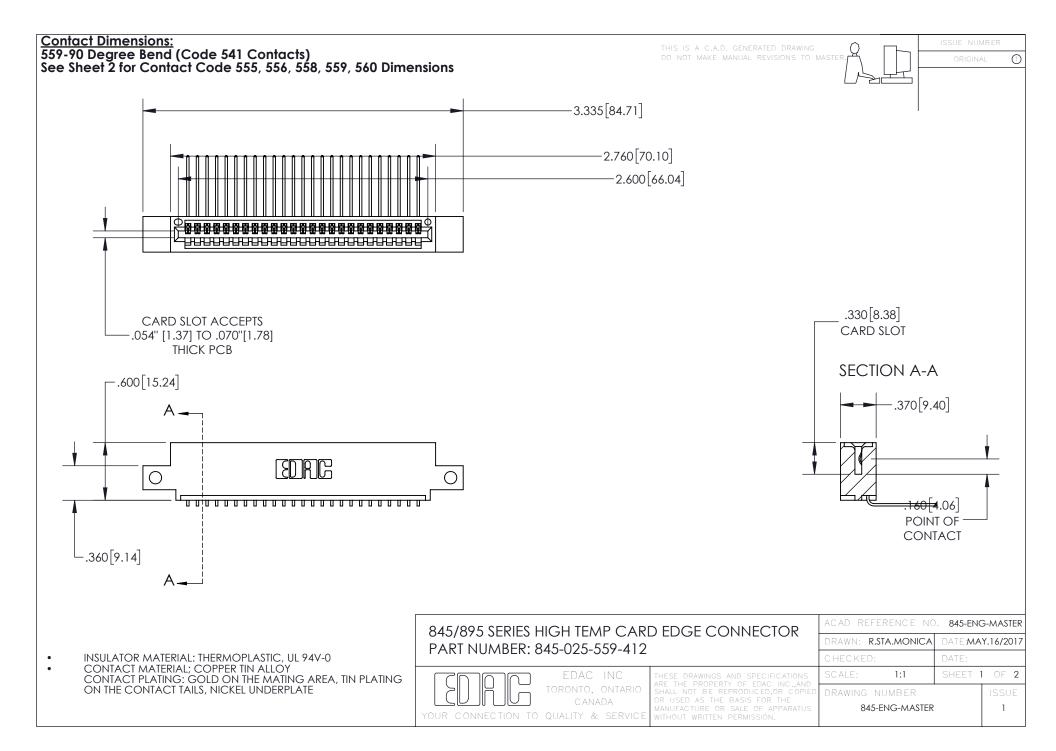

- INSULATOR MATERIAL: THERMOPLASTIC POLYESTER, UL 94V-0 DAP MATERIAL AVAILABLE UPON REQUEST
- CONTACT MATERIAL; COPPER ALLOY

CONTACT PLATING: GOLD ON THE MATING AREA, TIN PLATING ON THE CONTACT TAILS, NICKEL UNDERPLATE