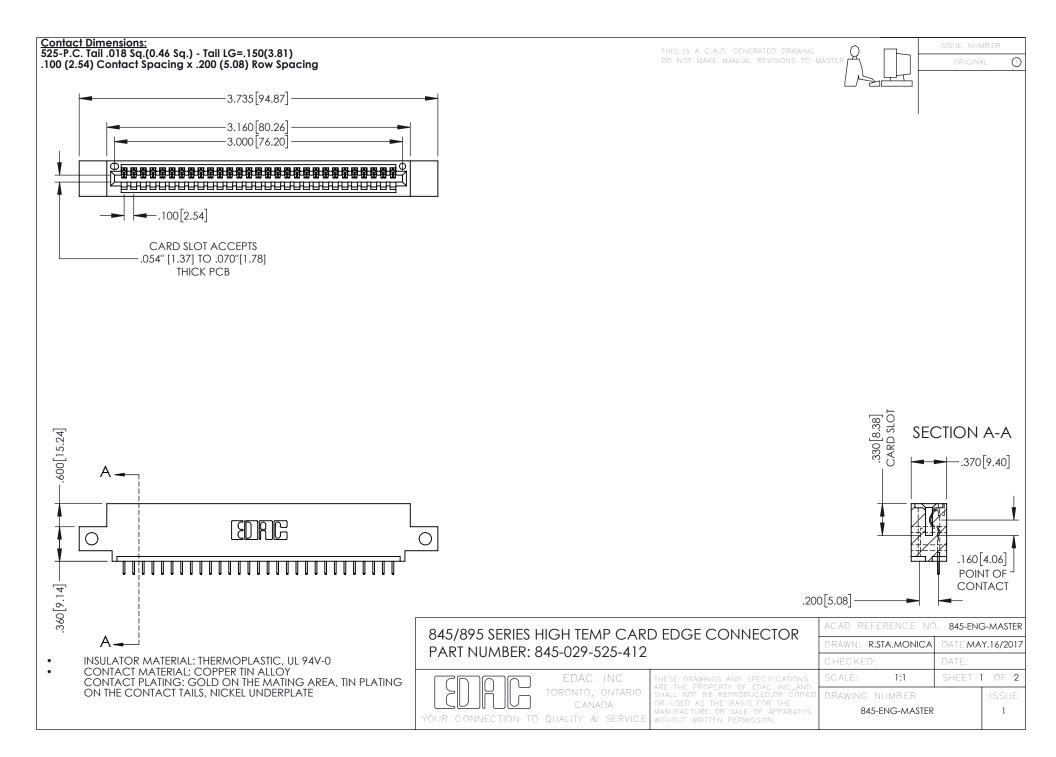

- INSULATOR MATERIAL: THERMOPLASTIC POLYESTER, UL 94V-0 DAP MATERIAL AVAILABLE UPON REQUEST
- CONTACT MATERIAL; COPPER ALLOY

**Contact Code 558** 

CONTACT PLATING: GOLD ON THE MATING AREA, TIN PLATING ON THE CONTACT TAILS, NICKEL UNDERPLATE

## 845/895 SERIES HIGH TEMP CARD EDGE CONNECTOR CONTACT CODE 555,556,558,559,560 DIMENSIONS

YOUR CONNECTION TO QUALITY & SERVICE

Contact Code 559

|   | ACAD REFERENCE NO   | . 845-ENG-MASTER |
|---|---------------------|------------------|
|   | DRAWN: R.STA.MONICA | DATE:MAY.16/2017 |
|   | CHECKED:            | DATE:            |
|   | SCALE: 1:1          | SHEET 2 OF 2     |
| D | DRAWING NUMBER      | ISSUE            |

Contact Code 560

845-ENG-MASTER